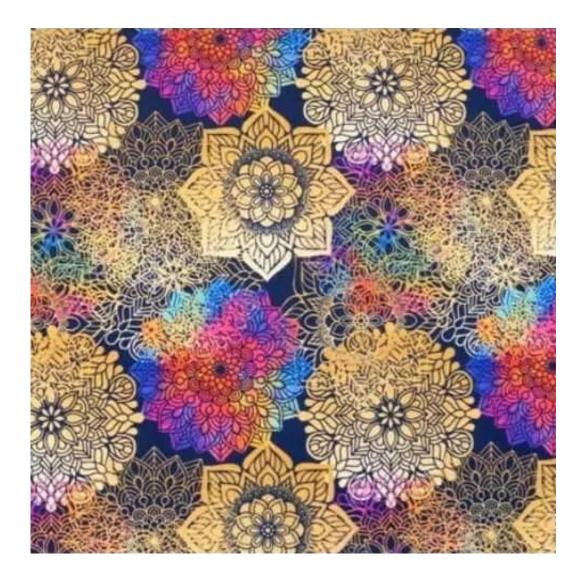

LIKE-ME

LINEA

MANDALA-VELVET

MAYA

MILTON-NEW

MIU

MONSTERA-VELVET

PATTERN-VELVET

Height: 40 cm , 45 cm , 50 cm Depth: 30 cm , 35 cm , 40 cm Side of drawer: Left , Right Type of wood: Oak (Photo) , Alder

Type of fabric: CASABLANCA-2316 (Photo), ANDRE-1300, ANDRE-1301, ANDRE-1302, ANDRE-1303, ANDRE-1304, ANDRE-1305, ANDRE-1306, ANDRE-1307, ANDRE-1308, ANDRE-1309, ANDRE-1310, ART-DECO-VELVET-01, ART-DECO-VELVET-02, ART-DECO-VELVET-03, ART-DECO-VELVET-04, ART-DECO-VELVET-05, ART-DECO-VELVET-06, ART-DECO-VELVET-07, ART-DECO-VELVET-08, ART-DECO-VELVET-09, ART-DECO-VELVET-10..11 (write a comment in order), ATOS-111, ATOS-112, ATOS-113, ATOS-114, ATOS-115, ATOS-116, ATOS-117, ATOS-118, ATOS-119, ATOS-120..126 (write a comment in order), AURORA-2480, AURORA-2481, AURORA-2482, AURORA-2483, AURORA-2484, AURORA-2485, AURORA-2486, AURORA-2487, AURORA-2488, AURORA-2489..2505 (write a comment in order), BALOO-2071, BALOO-2072 , BALOO-2073 , BALOO-2074 , BALOO-2076 , BALOO-2077 , BALOO-2078 , BALOO-2079 , BALOO-2081 , BALOO-2082..2089 (write a comment in order), BLACK-WHITE-VELVET-01, BLACK-WHITE-VELVET-02, BLACK-WHITE-VELVET-03, BLACK-WHITE-VELVET-04, BLACK-WHITE-VELVET-04, BLACK-WHITE-VELVET-05, BLACK-WHITE-DE-05, BL VELVET-04, BLACK-WHITE-VELVET-05, BLACK-WHITE-VELVET-06, BLACK-WHITE-VELVET-07, BLACK-WHITE-VELVET-08, BLACK-WHITE-VELVET-09, BLACK-WHITE-VELVET-10..32 (write a comment in order), BLOOM-01, BLOOM-02, BLOOM-03, BLOOM-04, BLOOM-05, BLOOM-06, BLOOM-07, BLOOM-08, BLOOM-09, BLOOM-10, BRAID-3001, BRAID-3002, BRAID-3003, BRAID-3004, BRAID-3005, BRAID-3006, BRAID-3007, BRAID-3008, BRAID-3009, BRAID-3010-3031 (write a comment in order), CASABLANCA-2301, CASABLANCA-2302, CASABLANCA-2303, CASABLANCA-2304, CASABLANCA-2305, CASABLANCA-2306, CASABLANCA-2307, CASABLANCA-2308, CASABLANCA-2309, CASABLANCA-2310..2316 (write a comment in order), CHARM-ME-01, CHARM-ME-02, CHARM-ME-03, CHARM-ME-04, CHARM-ME-05, CHARM-ME-06, CHARM-ME-06 ME-07, CHARM-ME-08, CHARM-ME-09, CHARM-ME-10..23 (write a comment in order), CHILL-ME-01, CHILL-ME-02, CHILL-ME-03, CHILL-ME-04, CHILL-ME-05, CHILL-ME-06, CHILL-ME-07, CHILL-ME-08, CHILL-ME-09, CHILL-ME-10..16 (write a comment in order), CRUSH-01, CRUSH-02, CRUSH-03, CRUSH-04, CRUSH-05, CRUSH-06, CRUSH-07, CRUSH-08, VELVET-20203, DREAM-VELVET-20204, DREAM-VELVET-20205, DREAM-VELVET-20206, DREAM-VELVET-20207, DREAM-VELVET-20208, DREAM-VELVET-20209, DREAM-VELVET-20210..20244 (write a comment in order), FLASH-01, FLASH-02, FLASH-03, FLASH-04, FLASH-05, FLASH-06, FLASH-07, FLASH-08, FLASH-09, FLASH-10..16 (write a comment in order),