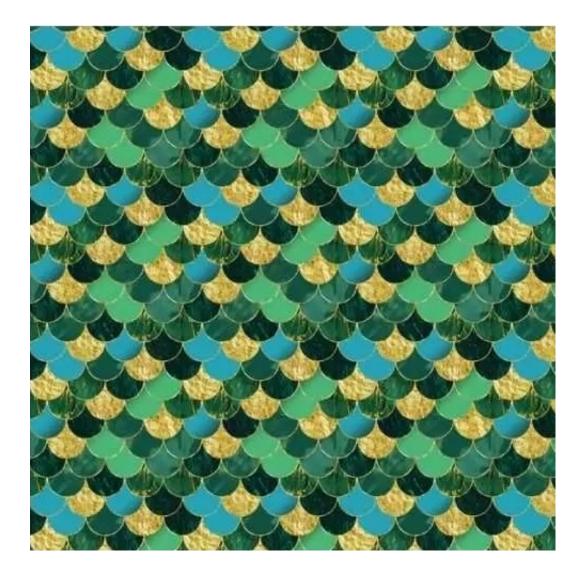

## **Product description**

Smooth Upholstered Wooden Bench With Two Drawers LGS-20 CASABLANCA-2316  $\mid$  Width: 70 cm - 200 cm  $\mid$  Height: 40 cm - 50 cm  $\mid$  Depth: 30 cm - 40 cm  $\mid$ 

Technical data

Product-Code:

| LGS-20                  |  |
|-------------------------|--|
| Catalogue number:       |  |
| 4369                    |  |
|                         |  |
| Condition:              |  |
| New                     |  |
|                         |  |
| Bench width:            |  |
| 70 cm - 200 cm          |  |
| Choose from parameter   |  |
|                         |  |
| Bench height:           |  |
| 40 cm - 50 cm           |  |
| Choose from parameter   |  |
|                         |  |
| Bench depth:            |  |
| 30 cm - 40 cm           |  |
| Choose from parameter   |  |
|                         |  |
| Type of fabric:         |  |
| Choose from parameter   |  |
|                         |  |
| Type of fabric (Photo): |  |
| CASABLANCA-2316         |  |
|                         |  |
|                         |  |
|                         |  |
|                         |  |
|                         |  |

Height: 40 cm , 45 cm , 50 cm Depth: 30 cm , 35 cm , 40 cm Side of drawer: Left , Right Type of wood: Oak (Photo) , Alder

Type of fabric: CASABLANCA-2316 (Photo), ANDRE-1300, ANDRE-1301, ANDRE-1302, ANDRE-1303, ANDRE-1304, ANDRE-1305, ANDRE-1306, ANDRE-1307, ANDRE-1308, ANDRE-1309, ANDRE-1310, ART-DECO-VELVET-01, ART-DECO-VELVET-02, ART-DECO-VELVET-03, ART-DECO-VELVET-04, ART-DECO-VELVET-05, ART-DECO-VELVET-06, ART-DECO-VELVET-07, ART-DECO-VELVET-08, ART-DECO-VELVET-09, ART-DECO-VELVET-10..11 (write a comment in order), ATOS-111, ATOS-112, ATOS-113, ATOS-114, ATOS-115, ATOS-116, ATOS-117, ATOS-118, ATOS-119, ATOS-120..126 (write a comment in order), AURORA-2480, AURORA-2481, AURORA-2482, AURORA-2483, AURORA-2484, AURORA-2485, AURORA-2486, AURORA-2487, AURORA-2488, AURORA-2489..2505 (write a comment in order), BALOO-2071, BALOO-2072 , BALOO-2073 , BALOO-2074 , BALOO-2076 , BALOO-2077 , BALOO-2078 , BALOO-2079 , BALOO-2081 , BALOO-2082..2089 (write a comment in order), BLACK-WHITE-VELVET-01, BLACK-WHITE-VELVET-02, BLACK-WHITE-VELVET-03, BLACK-WHITE-VELVET-04, BLACK-WHITE-VELVET-04, BLACK-WHITE-VELVET-05, BLACK-WHITE-DE-05, BL VELVET-04, BLACK-WHITE-VELVET-05, BLACK-WHITE-VELVET-06, BLACK-WHITE-VELVET-07, BLACK-WHITE-VELVET-08, BLACK-WHITE-VELVET-09, BLACK-WHITE-VELVET-10..32 (write a comment in order), BLOOM-01, BLOOM-02, BLOOM-03, BLOOM-04, BLOOM-05, BLOOM-06, BLOOM-07, BLOOM-08, BLOOM-09, BLOOM-10, BRAID-3001, BRAID-3002, BRAID-3003, BRAID-3004, BRAID-3005, BRAID-3006, BRAID-3007, BRAID-3008, BRAID-3009, BRAID-3010-3031 (write a comment in order), CASABLANCA-2301, CASABLANCA-2302, CASABLANCA-2303, CASABLANCA-2304, CASABLANCA-2305, CASABLANCA-2306, CASABLANCA-2307, CASABLANCA-2308, CASABLANCA-2309, CASABLANCA-2310..2316 (write a comment in order), CHARM-ME-01, CHARM-ME-02, CHARM-ME-03, CHARM-ME-04, CHARM-ME-05, CHARM-ME-06, CHARM-ME-06 ME-07, CHARM-ME-08, CHARM-ME-09, CHARM-ME-10..23 (write a comment in order), CHILL-ME-01, CHILL-ME-02, CHILL-ME-03, CHILL-ME-04, CHILL-ME-05, CHILL-ME-06, CHILL-ME-07, CHILL-ME-08, CHILL-ME-09, CHILL-ME-10..16 (write a comment in order), CRUSH-01, CRUSH-02, CRUSH-03, CRUSH-04, CRUSH-05, CRUSH-06, CRUSH-07, CRUSH-08, VELVET-20203, DREAM-VELVET-20204, DREAM-VELVET-20205, DREAM-VELVET-20206, DREAM-VELVET-20207, DREAM-VELVET-20208, DREAM-VELVET-20209, DREAM-VELVET-20210..20244 (write a comment in order), FLASH-01, FLASH-02, FLASH-03, FLASH-04, FLASH-05, FLASH-06, FLASH-07, FLASH-08, FLASH-09, FLASH-10..16 (write a comment in order),