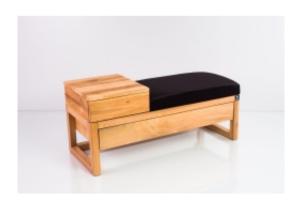

# Smooth Upholstered Wooden Bench With Two Drawers LGS-20 CASABLANCA-2316

| Number        | 4369             |
|---------------|------------------|
| Producer code | LGS-20           |
| Manufacturer  | Emra Wood Design |

## **Product description**

Smooth Upholstered Wooden Bench With Two Drawers LGS-20 CASABLANCA-2316  $\mid$  Width: 70 cm - 200 cm  $\mid$  Height: 40 cm - 50 cm  $\mid$  Depth: 30 cm - 40 cm  $\mid$ 

Technical data

#### Smooth Upholstered Wooden Bench With Two Drawers LGS-20 CASABLANCA-2316

- · A functional and practical bench for hallway, living room, bedroom, dressing room, bathroom, reception and office
- Some bench models have a practical shelf for shoes
- The frame and upholstery are made of the highest quality materials
- Production of the bench according to customer requirements

#### Product features

- Very high-quality and precise workmanship directly from the manufacturer
- The bench features an interchangeable seat to adapt the product to the future appearance of the room
- The bench does not require self-assembly and is delivered to the customer in its entirety
- Take a look at our fabric palette for more options
- We are at your disposal if you have any questions about the product
- By purchasing a product, you are buying a non-prefabricated item made according to specifications (selection of color, upholstery, materials, etc.)