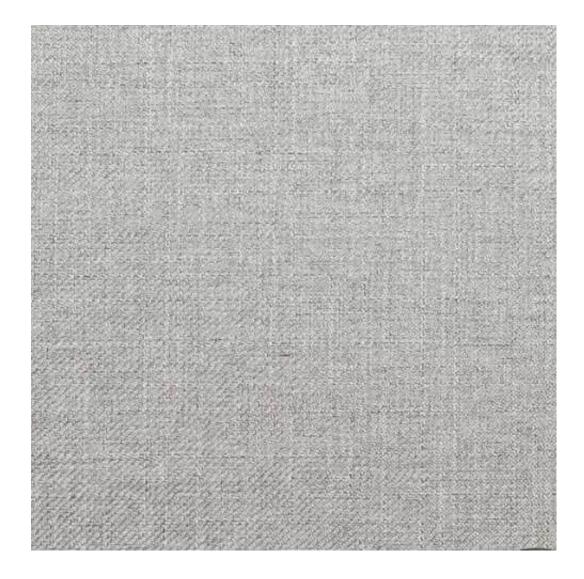

Product-Code:

| LGS-20                  |  |
|-------------------------|--|
| Catalogue number:       |  |
| 4369                    |  |
|                         |  |
| Condition:              |  |
| New                     |  |
|                         |  |
| Bench width:            |  |
| 70 cm - 200 cm          |  |
| Choose from parameter   |  |
|                         |  |
| Bench height:           |  |
| 40 cm - 50 cm           |  |
| Choose from parameter   |  |
|                         |  |
| Bench depth:            |  |
| 30 cm - 40 cm           |  |
| Choose from parameter   |  |
|                         |  |
| Type of fabric:         |  |
| Choose from parameter   |  |
|                         |  |
| Type of fabric (Photo): |  |
| CASABLANCA-2316         |  |
|                         |  |
|                         |  |
|                         |  |
|                         |  |
|                         |  |

Height: 40 cm , 45 cm , 50 cm Depth: 30 cm , 35 cm , 40 cm Side of drawer: Left , Right Type of wood: Oak (Photo) , Alder

Type of fabric: CASABLANCA-2316 (Photo), ANDRE-1300, ANDRE-1301, ANDRE-1302, ANDRE-1303, ANDRE-1304, ANDRE-1305, ANDRE-1306, ANDRE-1307, ANDRE-1308, ANDRE-1309, ANDRE-1310, ART-DECO-VELVET-01, ART-DECO-VELVET-02, ART-DECO-VELVET-03, ART-DECO-VELVET-04, ART-DECO-VELVET-05, ART-DECO-VELVET-06, ART-DECO-VELVET-07, ART-DECO-VELVET-08, ART-DECO-VELVET-09, ART-DECO-VELVET-10..11 (write a comment in order), ATOS-111, ATOS-112, ATOS-113, ATOS-114, ATOS-115, ATOS-116, ATOS-117, ATOS-118, ATOS-119, ATOS-120..126 (write a comment in order), AURORA-2480, AURORA-2481, AURORA-2482, AURORA-2483, AURORA-2484, AURORA-2485, AURORA-2486, AURORA-2487, AURORA-2488, AURORA-2489..2505 (write a comment in order), BALOO-2071, BALOO-2072 , BALOO-2073 , BALOO-2074 , BALOO-2076 , BALOO-2077 , BALOO-2078 , BALOO-2079 , BALOO-2081 , BALOO-2082..2089 (write a comment in order), BLACK-WHITE-VELVET-01, BLACK-WHITE-VELVET-02, BLACK-WHITE-VELVET-03, BLACK-WHITE-VELVET-04, BLACK-WHITE-VELVET-04, BLACK-WHITE-VELVET-05, BLACK-WHITE-DE-05, BL VELVET-04, BLACK-WHITE-VELVET-05, BLACK-WHITE-VELVET-06, BLACK-WHITE-VELVET-07, BLACK-WHITE-VELVET-08, BLACK-WHITE-VELVET-09, BLACK-WHITE-VELVET-10..32 (write a comment in order), BLOOM-01, BLOOM-02, BLOOM-03, BLOOM-04, BLOOM-05, BLOOM-06, BLOOM-07, BLOOM-08, BLOOM-09, BLOOM-10, BRAID-3001, BRAID-3002, BRAID-3003, BRAID-3004, BRAID-3005, BRAID-3006, BRAID-3007, BRAID-3008, BRAID-3009, BRAID-3010-3031 (write a comment in order), CASABLANCA-2301, CASABLANCA-2302, CASABLANCA-2303, CASABLANCA-2304, CASABLANCA-2305, CASABLANCA-2306, CASABLANCA-2307, CASABLANCA-2308, CASABLANCA-2309, CASABLANCA-2310..2316 (write a comment in order), CHARM-ME-01, CHARM-ME-02, CHARM-ME-03, CHARM-ME-04, CHARM-ME-05, CHARM-ME-06, CHARM-ME-06 ME-07, CHARM-ME-08, CHARM-ME-09, CHARM-ME-10..23 (write a comment in order), CHILL-ME-01, CHILL-ME-02, CHILL-ME-03, CHILL-ME-04, CHILL-ME-05, CHILL-ME-06, CHILL-ME-07, CHILL-ME-08, CHILL-ME-09, CHILL-ME-10..16 (write a comment in order), CRUSH-01, CRUSH-02, CRUSH-03, CRUSH-04, CRUSH-05, CRUSH-06, CRUSH-07, CRUSH-08, VELVET-20203, DREAM-VELVET-20204, DREAM-VELVET-20205, DREAM-VELVET-20206, DREAM-VELVET-20207, DREAM-VELVET-20208, DREAM-VELVET-20209, DREAM-VELVET-20210..20244 (write a comment in order), FLASH-01, FLASH-02, FLASH-03, FLASH-04, FLASH-05, FLASH-06, FLASH-07, FLASH-08, FLASH-09, FLASH-10..16 (write a comment in order),