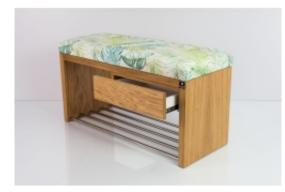

# Smooth Upholstered Wooden Bench With Drawer LGS-2 MONSTERA-VELVET-02

| Number        | 2858             |  |
|---------------|------------------|--|
| Producer code | LGS-2            |  |
| Manufacturer  | Emra Wood Design |  |

## **Product description**

Smooth Upholstered Wooden Bench With Drawer LGS-2 MONSTERA-VELVET-02 | Width: 70 cm - 200 cm | Height: 40 cm - 50 cm | Depth: 30 cm - 40 cm |

Technical data

Product-Code:

generated by the shopGold

#### Smooth Upholstered Wooden Bench With Drawer LGS-2 MONSTERA-VELVET-02

- A functional and practical bench for hallway, living room, bedroom, dressing room, bathroom, reception and office
- Some bench models have a practical shelf for shoes
- The frame and upholstery are made of the highest quality materials
- Production of the bench according to customer requirements

Product features

- Very high-quality and precise workmanship directly from the manufacturer
- The bench features an interchangeable seat to adapt the product to the future appearance of the room
- The bench does not require self-assembly and is delivered to the customer in its entirety
- Take a look at our fabric palette for more options
- We are at your disposal if you have any questions about the product
- By purchasing a product, you are buying a non-prefabricated item made according to specifications (selection of color, upholstery, materials, etc.)