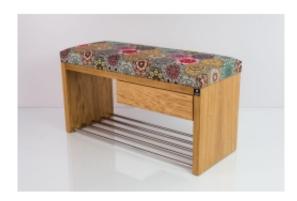

# Smooth Upholstered Wooden Bench With Drawer LGS-2 HEXAGON-VELVET-06

| Number        | 2854             |
|---------------|------------------|
| Producer code | LGS-2            |
| Manufacturer  | Emra Wood Design |

# **Product description**

Smooth Upholstered Wooden Bench With Drawer LGS-2 HEXAGON-VELVET-06  $\mid$  Width: 70 cm - 200 cm  $\mid$  Height: 40 cm - 50 cm  $\mid$  Depth: 30 cm - 40 cm  $\mid$ 

Technical data

## Smooth Upholstered Wooden Bench With Drawer LGS-2 HEXAGON-VELVET-06

- · A functional and practical bench for hallway, living room, bedroom, dressing room, bathroom, reception and office
- Some bench models have a practical shelf for shoes
- The frame and upholstery are made of the highest quality materials
- Production of the bench according to customer requirements

#### Product features

- Very high-quality and precise workmanship directly from the manufacturer
- The bench features an interchangeable seat to adapt the product to the future appearance of the room
- The bench does not require self-assembly and is delivered to the customer in its entirety
- Take a look at our fabric palette for more options
- We are at your disposal if you have any questions about the product
- By purchasing a product, you are buying a non-prefabricated item made according to specifications (selection of color, upholstery, materials, etc.)