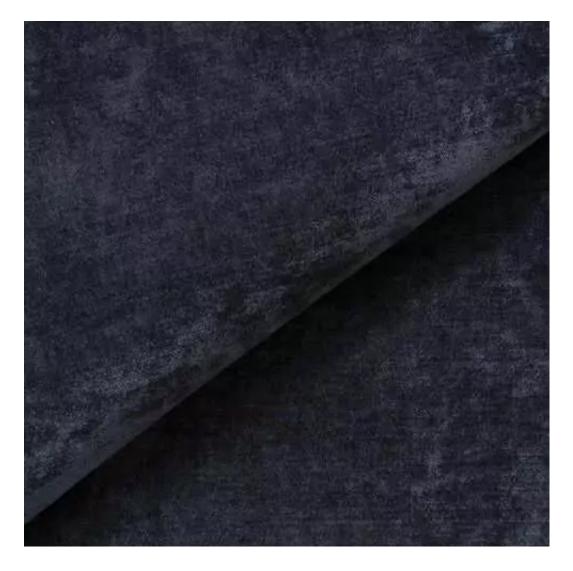

# **Product description**

Smooth Upholstered Wooden Bench With Drawer LGS-2 HEXAGON-VELVET-06  $\mid$  Width: 70 cm - 200 cm  $\mid$  Height: 40 cm - 50 cm  $\mid$  Depth: 30 cm - 40 cm  $\mid$ 

Technical data

Product-Code:

| LGS-2                   |  |  |
|-------------------------|--|--|
| Catalogue number:       |  |  |
| 2854                    |  |  |
| Condition:              |  |  |
| New                     |  |  |
| Bench width:            |  |  |
| 70 cm - 200 cm          |  |  |
| Choose from parameter   |  |  |
| Bench height:           |  |  |
| 40 cm - 50 cm           |  |  |
| Choose from parameter   |  |  |
| Bench depth:            |  |  |
| 30 cm - 40 cm           |  |  |
| Choose from parameter   |  |  |
| Type of fabric:         |  |  |
| Choose from parameter   |  |  |
| Type of fabric (Photo): |  |  |
| HEXAGON-VELVET-06       |  |  |
|                         |  |  |
|                         |  |  |
|                         |  |  |
|                         |  |  |

## Smooth Upholstered Wooden Bench With Drawer LGS-2 HEXAGON-VELVET-06

- · A functional and practical bench for hallway, living room, bedroom, dressing room, bathroom, reception and office
- Some bench models have a practical shelf for shoes
- The frame and upholstery are made of the highest quality materials
- Production of the bench according to customer requirements