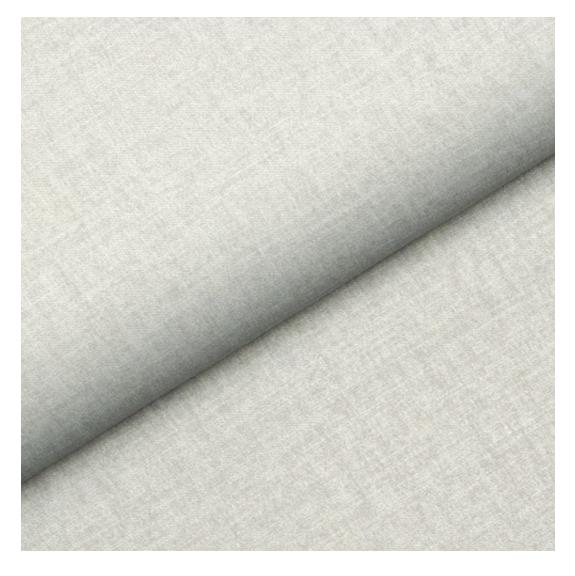

# **Product description**

Smooth Upholstered Wooden Bench With Drawer LGS-2 HEXAGON-VELVET-06  $\mid$  Width: 70 cm - 200 cm  $\mid$  Height: 40 cm - 50 cm  $\mid$  Depth: 30 cm - 40 cm  $\mid$ 

Technical data

Product-Code:

| LGS-2                   |  |  |
|-------------------------|--|--|
| Catalogue number:       |  |  |
| 2854                    |  |  |
| Condition:              |  |  |
| New                     |  |  |
| Bench width:            |  |  |
| 70 cm - 200 cm          |  |  |
| Choose from parameter   |  |  |
| Bench height:           |  |  |
| 40 cm - 50 cm           |  |  |
| Choose from parameter   |  |  |
| Bench depth:            |  |  |
| 30 cm - 40 cm           |  |  |
| Choose from parameter   |  |  |
| Type of fabric:         |  |  |
| Choose from parameter   |  |  |
| Type of fabric (Photo): |  |  |
| HEXAGON-VELVET-06       |  |  |
|                         |  |  |
|                         |  |  |
|                         |  |  |
|                         |  |  |

Height: 40 cm , 45 cm , 50 cm Depth: 30 cm , 35 cm , 40 cm Side of drawer: Left , Right Type of wood: Oak (Photo) , Alder

Type of fabric: HEXAGON-VELVET-06 (Photo), ANDRE-1300, ANDRE-1301, ANDRE-1302, ANDRE-1303, ANDRE-1304, ANDRE-1305, ANDRE-1306, ANDRE-1307, ANDRE-1308, ANDRE-1309, ANDRE-1310, ART-DECO-VELVET-01, ART-DECO-VELVET-02, ART-DECO-VELVET-03, ART-DECO-VELVET-04, ART-DECO-VELVET-05, ART-DECO-VELVET-06, ART-DECO-VELVET-07, ART-DECO-VELVET-08, ART-DECO-VELVET-09, ART-DECO-VELVET-10..11 (write a comment in order), ATOS-111, ATOS-112, ATOS-113, ATOS-114, ATOS-115, ATOS-116, ATOS-117, ATOS-118, ATOS-119, ATOS-120..126 (write a comment in order), AURORA-2480, AURORA-2481, AURORA-2482, AURORA-2483, AURORA-2484, AURORA-2485, AURORA-2486, AURORA-2487, AURORA-2488, AURORA-2489..2505 (write a comment in order), BALOO-2071, BALOO-2072 , BALOO-2073 , BALOO-2074 , BALOO-2076 , BALOO-2077 , BALOO-2078 , BALOO-2079 , BALOO-2081 , BALOO-2082..2089 (write a comment in order), BLACK-WHITE-VELVET-01, BLACK-WHITE-VELVET-02, BLACK-WHITE-VELVET-03, BLACK-WHITE-VELVET-04, BLACK-WHITE-VELVET-04, BLACK-WHITE-VELVET-05, BLACK-WHITE-DE-05, BL VELVET-04, BLACK-WHITE-VELVET-05, BLACK-WHITE-VELVET-06, BLACK-WHITE-VELVET-07, BLACK-WHITE-VELVET-08, BLACK-WHITE-VELVET-09, BLACK-WHITE-VELVET-10..32 (write a comment in order), BLOOM-01, BLOOM-02, BLOOM-03, BLOOM-04, BLOOM-05, BLOOM-06, BLOOM-07, BLOOM-08, BLOOM-09, BLOOM-10, BRAID-3001, BRAID-3002, BRAID-3003, BRAID-3004, BRAID-3005, BRAID-3006, BRAID-3007, BRAID-3008, BRAID-3009, BRAID-3010-3031 (write a comment in order), CASABLANCA-2301, CASABLANCA-2302, CASABLANCA-2303, CASABLANCA-2304, CASABLANCA-2305, CASABLANCA-2306, CASABLANCA-2307, CASABLANCA-2308, CASABLANCA-2309, CASABLANCA-2310..2316 (write a comment in order), CHARM-ME-01, CHARM-ME-02, CHARM-ME-03, CHARM-ME-04, CHARM-ME-05, CHARM-ME-06, CHARM-ME-06 ME-07, CHARM-ME-08, CHARM-ME-09, CHARM-ME-10..23 (write a comment in order), CHILL-ME-01, CHILL-ME-02, CHILL-ME-03, CHILL-ME-04, CHILL-ME-05, CHILL-ME-06, CHILL-ME-07, CHILL-ME-08, CHILL-ME-09, CHILL-ME-10..16 (write a comment in order), CRUSH-01, CRUSH-02, CRUSH-03, CRUSH-04, CRUSH-05, CRUSH-06, CRUSH-07, CRUSH-08, VELVET-20203, DREAM-VELVET-20204, DREAM-VELVET-20205, DREAM-VELVET-20206, DREAM-VELVET-20207, DREAM-VELVET-20208, DREAM-VELVET-20209, DREAM-VELVET-20210..20244 (write a comment in order), FLASH-01, FLASH-02, FLASH-03, FLASH-04, FLASH-05, FLASH-06, FLASH-07, FLASH-08, FLASH-09, FLASH-10..16 (write a comment in order),