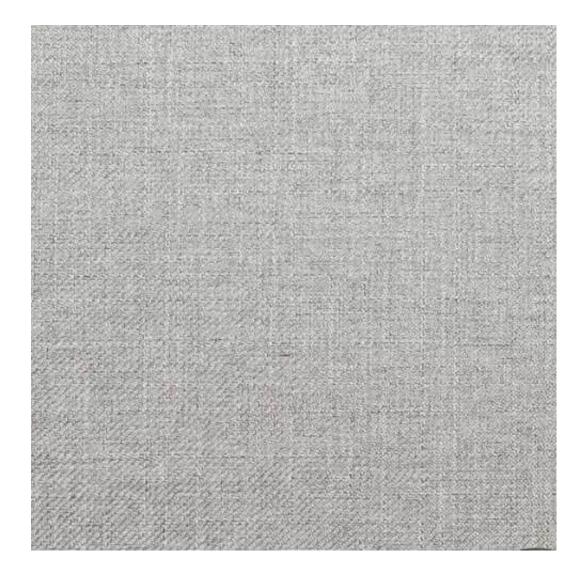

# **Product description**

Smooth Upholstered Wooden Bench With Drawer LGS-2 HEXAGON-VELVET-06  $\mid$  Width: 70 cm - 200 cm  $\mid$  Height: 40 cm - 50 cm  $\mid$  Depth: 30 cm - 40 cm  $\mid$ 

Technical data

Product-Code:

| LGS-2                   |  |  |
|-------------------------|--|--|
| Catalogue number:       |  |  |
| 2854                    |  |  |
| Condition:              |  |  |
| New                     |  |  |
| Bench width:            |  |  |
| 70 cm - 200 cm          |  |  |
| Choose from parameter   |  |  |
| Bench height:           |  |  |
| 40 cm - 50 cm           |  |  |
| Choose from parameter   |  |  |
| Bench depth:            |  |  |
| 30 cm - 40 cm           |  |  |
| Choose from parameter   |  |  |
| Type of fabric:         |  |  |
| Choose from parameter   |  |  |
| Type of fabric (Photo): |  |  |
| HEXAGON-VELVET-06       |  |  |
|                         |  |  |
|                         |  |  |
|                         |  |  |
|                         |  |  |

Height: 40 cm , 45 cm , 50 cm Depth: 30 cm , 35 cm , 40 cm Side of drawer: Left , Right Type of wood: Oak (Photo) , Alder

Type of fabric: HEXAGON-VELVET-06 (Photo), ANDRE-1300, ANDRE-1301, ANDRE-1302, ANDRE-1303, ANDRE-1304, ANDRE-1305, ANDRE-1306, ANDRE-1307, ANDRE-1308, ANDRE-1309, ANDRE-1310, ART-DECO-VELVET-01, ART-DECO-VELVET-02, ART-DECO-VELVET-03, ART-DECO-VELVET-04, ART-DECO-VELVET-05, ART-DECO-VELVET-06, ART-DECO-VELVET-07, ART-DECO-VELVET-08, ART-DECO-VELVET-09, ART-DECO-VELVET-10..11 (write a comment in order), ATOS-111, ATOS-112, ATOS-113, ATOS-114, ATOS-115, ATOS-116, ATOS-117, ATOS-118, ATOS-119, ATOS-120..126 (write a comment in order), AURORA-2480, AURORA-2481, AURORA-2482, AURORA-2483, AURORA-2484, AURORA-2485, AURORA-2486, AURORA-2487, AURORA-2488, AURORA-2489..2505 (write a comment in order), BALOO-2071, BALOO-2072 , BALOO-2073 , BALOO-2074 , BALOO-2076 , BALOO-2077 , BALOO-2078 , BALOO-2079 , BALOO-2081 , BALOO-2082..2089 (write a comment in order), BLACK-WHITE-VELVET-01, BLACK-WHITE-VELVET-02, BLACK-WHITE-VELVET-03, BLACK-WHITE-VELVET-04, BLACK-WHITE-VELVET-04, BLACK-WHITE-VELVET-05, BLACK-WHITE-DE-05, BL VELVET-04, BLACK-WHITE-VELVET-05, BLACK-WHITE-VELVET-06, BLACK-WHITE-VELVET-07, BLACK-WHITE-VELVET-08, BLACK-WHITE-VELVET-09, BLACK-WHITE-VELVET-10..32 (write a comment in order), BLOOM-01, BLOOM-02, BLOOM-03, BLOOM-04, BLOOM-05, BLOOM-06, BLOOM-07, BLOOM-08, BLOOM-09, BLOOM-10, BRAID-3001, BRAID-3002, BRAID-3003, BRAID-3004, BRAID-3005, BRAID-3006, BRAID-3007, BRAID-3008, BRAID-3009, BRAID-3010-3031 (write a comment in order), CASABLANCA-2301, CASABLANCA-2302, CASABLANCA-2303, CASABLANCA-2304, CASABLANCA-2305, CASABLANCA-2306, CASABLANCA-2307, CASABLANCA-2308, CASABLANCA-2309, CASABLANCA-2310..2316 (write a comment in order), CHARM-ME-01, CHARM-ME-02, CHARM-ME-03, CHARM-ME-04, CHARM-ME-05, CHARM-ME-06, CHARM-ME-06 ME-07, CHARM-ME-08, CHARM-ME-09, CHARM-ME-10..23 (write a comment in order), CHILL-ME-01, CHILL-ME-02, CHILL-ME-03, CHILL-ME-04, CHILL-ME-05, CHILL-ME-06, CHILL-ME-07, CHILL-ME-08, CHILL-ME-09, CHILL-ME-10..16 (write a comment in order), CRUSH-01, CRUSH-02, CRUSH-03, CRUSH-04, CRUSH-05, CRUSH-06, CRUSH-07, CRUSH-08, VELVET-20203, DREAM-VELVET-20204, DREAM-VELVET-20205, DREAM-VELVET-20206, DREAM-VELVET-20207, DREAM-VELVET-20208, DREAM-VELVET-20209, DREAM-VELVET-20210..20244 (write a comment in order), FLASH-01, FLASH-02, FLASH-03, FLASH-04, FLASH-05, FLASH-06, FLASH-07, FLASH-08, FLASH-09, FLASH-10..16 (write a comment in order),