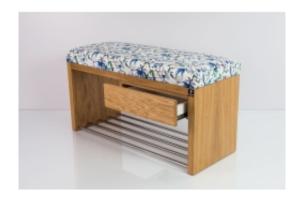

# Smooth Upholstered Wooden Bench With Drawer LGS-2 FLOWER-VELVET-05

| Number        | 2856             |
|---------------|------------------|
| Producer code | LGS-2            |
| Manufacturer  | Emra Wood Design |

## **Product description**

Smooth Upholstered Wooden Bench With Drawer LGS-2 FLOWER-VELVET-05  $\mid$  Width: 70 cm - 200 cm  $\mid$  Height: 40 cm - 50 cm  $\mid$  Depth: 30 cm - 40 cm  $\mid$ 

Technical data

### Smooth Upholstered Wooden Bench With Drawer LGS-2 FLOWER-VELVET-05

- · A functional and practical bench for hallway, living room, bedroom, dressing room, bathroom, reception and office
- Some bench models have a practical shelf for shoes
- The frame and upholstery are made of the highest quality materials
- Production of the bench according to customer requirements

#### Product features

- Very high-quality and precise workmanship directly from the manufacturer
- The bench features an interchangeable seat to adapt the product to the future appearance of the room
- The bench does not require self-assembly and is delivered to the customer in its entirety
- Take a look at our fabric palette for more options
- We are at your disposal if you have any questions about the product
- By purchasing a product, you are buying a non-prefabricated item made according to specifications (selection of color, upholstery, materials, etc.)