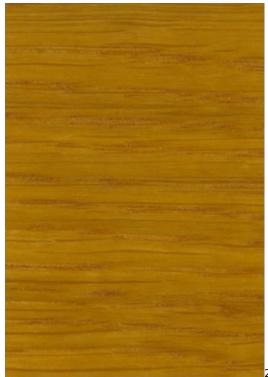

VIENNA-ECO-LEATHER

ZOYA

Color palette - Wood stain - Nitro

 ${\vartriangle}$  Please note that the color of the wood may vary slightly from the color in the photo!  ${\vartriangle}$ 

BN-125/09

BN-022

28-60.01