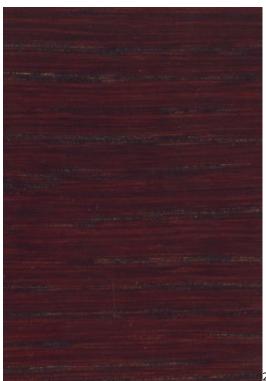

VIENNA-ECO-LEATHER

ZOYA

Color palette - Wood stain - Nitro

 ${\vartriangle}$  Please note that the color of the wood may vary slightly from the color in the photo!  ${\vartriangle}$ 

BN-125/09

BN-022

28-60.01