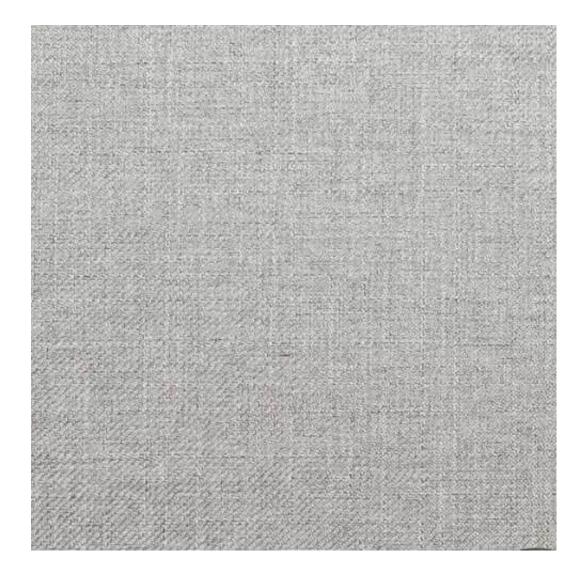

Height: 40 cm , 45 cm , 50 cm Depth: 30 cm , 35 cm , 40 cm Side of drawer: Left , Right Type of wood: Oak (Photo) , Alder

Type of fabric: HEXAGON-VELVET-06 (Photo), ANDRE-1300, ANDRE-1301, ANDRE-1302, ANDRE-1303, ANDRE-1304, ANDRE-1305, ANDRE-1306, ANDRE-1307, ANDRE-1308, ANDRE-1309, ANDRE-1310, ART-DECO-VELVET-01, ART-DECO-VELVET-02, ART-DECO-VELVET-03, ART-DECO-VELVET-04, ART-DECO-VELVET-05, ART-DECO-VELVET-06, ART-DECO-VELVET-07, ART-DECO-VELVET-08, ART-DECO-VELVET-09, ART-DECO-VELVET-10..11 (write a comment in order), ATOS-111, ATOS-112, ATOS-113, ATOS-114, ATOS-115, ATOS-116, ATOS-117, ATOS-118, ATOS-119, ATOS-120..126 (write a comment in order), AURORA-2480, AURORA-2481, AURORA-2482, AURORA-2483, AURORA-2484, AURORA-2485, AURORA-2486, AURORA-2487, AURORA-2488, AURORA-2489..2505 (write a comment in order), BALOO-2071, BALOO-2072 , BALOO-2073 , BALOO-2074 , BALOO-2076 , BALOO-2077 , BALOO-2078 , BALOO-2079 , BALOO-2081 , BALOO-2082..2089 (write a comment in order), BLACK-WHITE-VELVET-01, BLACK-WHITE-VELVET-02, BLACK-WHITE-VELVET-03, BLACK-WHITE-VELVET-04, BLACK-WHITE-VELVET-04, BLACK-WHITE-VELVET-05, BLACK-WHITE-DE-05, BL VELVET-04, BLACK-WHITE-VELVET-05, BLACK-WHITE-VELVET-06, BLACK-WHITE-VELVET-07, BLACK-WHITE-VELVET-08, BLACK-WHITE-VELVET-09, BLACK-WHITE-VELVET-10..32 (write a comment in order), BLOOM-01, BLOOM-02, BLOOM-03, BLOOM-04, BLOOM-05, BLOOM-06, BLOOM-07, BLOOM-08, BLOOM-09, BLOOM-10, BRAID-3001, BRAID-3002, BRAID-3003, BRAID-3004, BRAID-3005, BRAID-3006, BRAID-3007, BRAID-3008, BRAID-3009, BRAID-3010-3031 (write a comment in order), CASABLANCA-2301, CASABLANCA-2302, CASABLANCA-2303, CASABLANCA-2304, CASABLANCA-2305, CASABLANCA-2306, CASABLANCA-2307, CASABLANCA-2308, CASABLANCA-2309, CASABLANCA-2310..2316 (write a comment in order), CHARM-ME-01, CHARM-ME-02, CHARM-ME-03, CHARM-ME-04, CHARM-ME-05, CHARM-ME-06, CHARM-ME-06 ME-07, CHARM-ME-08, CHARM-ME-09, CHARM-ME-10..23 (write a comment in order), CHILL-ME-01, CHILL-ME-02, CHILL-ME-03, CHILL-ME-04, CHILL-ME-05, CHILL-ME-06, CHILL-ME-07, CHILL-ME-08, CHILL-ME-09, CHILL-ME-10..16 (write a comment in order), CRUSH-01, CRUSH-02, CRUSH-03, CRUSH-04, CRUSH-05, CRUSH-06, CRUSH-07, CRUSH-08, VELVET-20203, DREAM-VELVET-20204, DREAM-VELVET-20205, DREAM-VELVET-20206, DREAM-VELVET-20207, DREAM-VELVET-20208, DREAM-VELVET-20209, DREAM-VELVET-20210..20244 (write a comment in order), FLASH-01, FLASH-02, FLASH-03, FLASH-04, FLASH-05, FLASH-06, FLASH-07, FLASH-08, FLASH-09, FLASH-10..16 (write a comment in order),