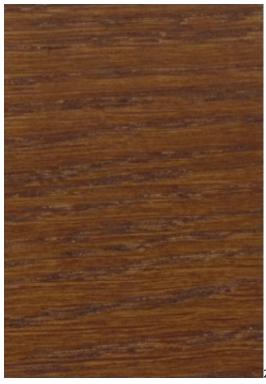

VIENNA-ECO-LEATHER

ZOYA

Color palette - Wood stain - Nitro

 ${\vartriangle}$  Please note that the color of the wood may vary slightly from the color in the photo!  ${\vartriangle}$ 

BN-125/09

BN-022

28-60.01

Wood finishing: Natural oil (Photo), Natural varnish

Wood color: Natural (Photo) , Black , Stain (write a symbol in the order) , White