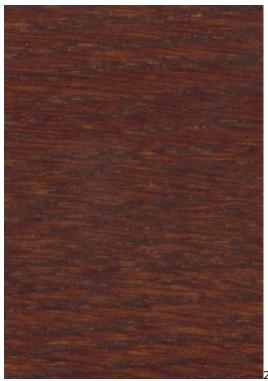

VIENNA-ECO-LEATHER

ZOYA

Color palette - Wood stain - Nitro

 ${\vartriangle}$  Please note that the color of the wood may vary slightly from the color in the photo!  ${\vartriangle}$ 

BN-125/09

BN-022

28-60.01