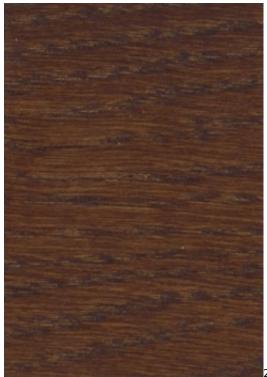

VIENNA-ECO-LEATHER

ZOYA

Color palette - Wood stain - Nitro

 ${\vartriangle}$  Please note that the color of the wood may vary slightly from the color in the photo!  ${\vartriangle}$ 

BN-125/09

BN-022

28-60.01

Wood finishing: Natural oil (Photo), Natural varnish

Wood color: Natural (Photo) , Black , Stain (write a symbol in the order) , White