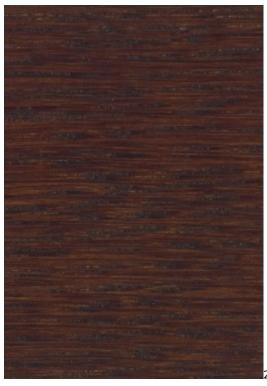

VIENNA-ECO-LEATHER

ZOYA

Color palette - Wood stain - Nitro

 ${\vartriangle}$  Please note that the color of the wood may vary slightly from the color in the photo!  ${\vartriangle}$ 

BN-125/09

BN-022

28-60.01

Wood finishing: Natural oil (Photo), Natural varnish

Wood color: Natural (Photo) , Black , Stain (write a symbol in the order) , White