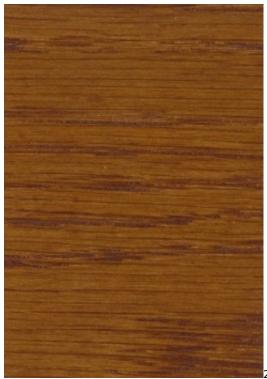

VIENNA-ECO-LEATHER

ZOYA

Color palette - Wood stain - Nitro

 ${\vartriangle}$  Please note that the color of the wood may vary slightly from the color in the photo!  ${\vartriangle}$ 

BN-125/09

BN-022

28-60.01

Wood finishing: Natural oil (Photo), Natural varnish

Wood color: Natural (Photo) , Black , Stain (write a symbol in the order) , White