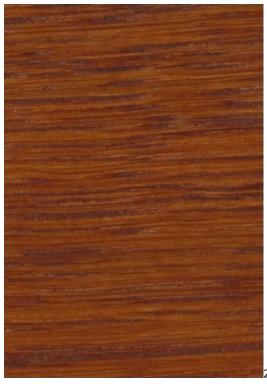

VIENNA-ECO-LEATHER

ZOYA

Color palette - Wood stain - Nitro

 ${\vartriangle}$  Please note that the color of the wood may vary slightly from the color in the photo!  ${\vartriangle}$ 

BN-125/09

BN-022

28-60.01