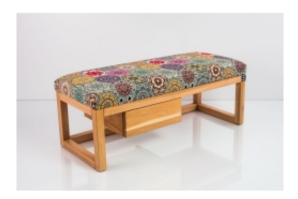

# Smooth Upholstered Wooden Bench With Drawer LGS-11 HEXAGON-VELVET-06

| Number        | 4326             |
|---------------|------------------|
| Producer code | LGS-11           |
| Manufacturer  | Emra Wood Design |

# **Product description**

Smooth Upholstered Wooden Bench With Drawer LGS-11 HEXAGON-VELVET-06  $\mid$  Width: 70 cm - 200 cm  $\mid$  Height: 40 cm - 50 cm  $\mid$  Depth: 30 cm - 40 cm  $\mid$ 

Technical data

# Smooth Upholstered Wooden Bench With Drawer LGS-11 HEXAGON-VELVET-06

- · A functional and practical bench for hallway, living room, bedroom, dressing room, bathroom, reception and office
- Some bench models have a practical shelf for shoes
- The frame and upholstery are made of the highest quality materials
- Production of the bench according to customer requirements

# Product features

- Very high-quality and precise workmanship directly from the manufacturer
- The bench features an interchangeable seat to adapt the product to the future appearance of the room
- The bench does not require self-assembly and is delivered to the customer in its entirety
- Take a look at our fabric palette for more options
- We are at your disposal if you have any questions about the product
- By purchasing a product, you are buying a non-prefabricated item made according to specifications (selection of color, upholstery, materials, etc.)