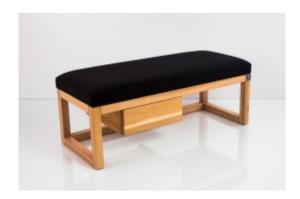

# Smooth Upholstered Wooden Bench With Drawer LGS-11 CASABLANCA-2316

| Number        | 4323             |
|---------------|------------------|
| Producer code | LGS-11           |
| Manufacturer  | Emra Wood Design |

## **Product description**

Smooth Upholstered Wooden Bench With Drawer LGS-11 CASABLANCA-2316  $\mid$  Width: 70 cm - 200 cm  $\mid$  Height: 40 cm - 50 cm  $\mid$  Depth: 30 cm - 40 cm  $\mid$ 

Technical data

#### Smooth Upholstered Wooden Bench With Drawer LGS-11 CASABLANCA-2316

- A functional and practical bench for hallway, living room, bedroom, dressing room, bathroom, reception and office
- Some bench models have a practical shelf for shoes
- The frame and upholstery are made of the highest quality materials
- Production of the bench according to customer requirements

#### Product features

- Very high-quality and precise workmanship directly from the manufacturer
- The bench features an interchangeable seat to adapt the product to the future appearance of the room
- The bench does not require self-assembly and is delivered to the customer in its entirety
- Take a look at our fabric palette for more options
- We are at your disposal if you have any questions about the product
- By purchasing a product, you are buying a non-prefabricated item made according to specifications (selection of color, upholstery, materials, etc.)