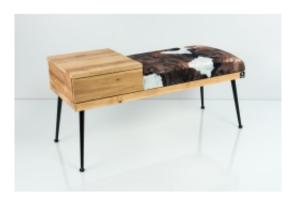

# Smooth Upholstered Wooden Bench With Drawer LGS-106 PATTERN-VELVET-30

| Number        | 6207             |
|---------------|------------------|
| Producer code | LGS-106          |
| Manufacturer  | Emra Wood Design |

## **Product description**

Smooth Upholstered Wooden Bench With Drawer LGS-106 PATTERN-VELVET-30 | Width: 70 cm - 140 cm | Height: 40 cm - 50 cm | Depth: 30 cm - 40 cm |

Technical data

Product-Code:

generated by the shopGold

#### Smooth Upholstered Wooden Bench With Drawer LGS-106 PATTERN-VELVET-30

- A functional and practical bench for hallway, living room, bedroom, dressing room, bathroom, reception and office
- Some bench models have a practical shelf for shoes
- The frame and upholstery are made of the highest quality materials
- Production of the bench according to customer requirements