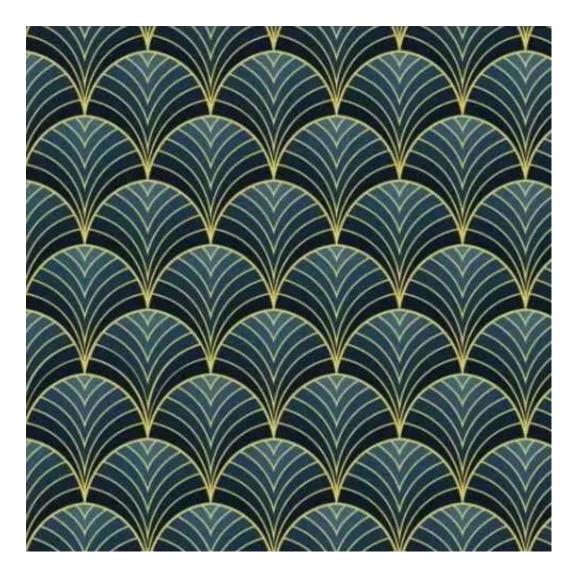

CASABLANCA

CHARM-ME

CHILL-ME

CRUSH

DREAM-VELVET

FLASH

FLORENCE-ECO-LEATHER

FLOWER-VELVET

cm , 140 cm

Height: 40 cm , 45 cm , 50 cm Depth: 30 cm , 35 cm , 40 cm Side of drawer: Left , Right Type of wood: Oak (Photo) , Alder

Type of fabric: CASABLANCA-2316 (Photo), ANDRE-1300, ANDRE-1301, ANDRE-1302, ANDRE-1303, ANDRE-1304, ANDRE-1305, ANDRE-1306, ANDRE-1307, ANDRE-1308, ANDRE-1309, ANDRE-1310, ART-DECO-VELVET-01, ART-DECO-VELVET-02, ART-DECO-VELVET-03, ART-DECO-VELVET-04, ART-DECO-VELVET-05, ART-DECO-VELVET-06, ART-DECO-VELVET-07, ART-DECO-VELVET-08, ART-DECO-VELVET-09, ART-DECO-VELVET-10..11 (write a comment in order), ATOS-111, ATOS-112, ATOS-113, ATOS-114, ATOS-115, ATOS-116, ATOS-117, ATOS-118, ATOS-119, ATOS-120..126 (write a comment in order), AURORA-2480, AURORA-2481, AURORA-2482, AURORA-2483, AURORA-2484, AURORA-2485, AURORA-2486, AURORA-2487, AURORA-2488, AURORA-2489..2505 (write a comment in order), BALOO-2071, BALOO-2072 , BALOO-2073 , BALOO-2074 , BALOO-2076 , BALOO-2077 , BALOO-2078 , BALOO-2079 , BALOO-2081 , BALOO-2082..2089 (write a comment in order), BLACK-WHITE-VELVET-01, BLACK-WHITE-VELVET-02, BLACK-WHITE-VELVET-03, BLACK-WHITE-VELVET-04, BLACK-WHITE-VELVET-04, BLACK-WHITE-VELVET-05, BLACK-WHITE-DE-05, BL VELVET-04, BLACK-WHITE-VELVET-05, BLACK-WHITE-VELVET-06, BLACK-WHITE-VELVET-07, BLACK-WHITE-VELVET-08 BLACK-WHITE-VELVET-09, BLACK-WHITE-VELVET-10..32 (write a comment in order), BLOOM-01, BLOOM-02, BLOOM-03, BLOOM-04, BLOOM-05, BLOOM-06, BLOOM-07, BLOOM-08, BLOOM-09, BLOOM-10, BRAID-3001, BRAID-3002, BRAID-3003, BRAID-3004, BRAID-3005, BRAID-3006, BRAID-3007, BRAID-3008, BRAID-3009, BRAID-3010-3031 (write a comment in order), CASABLANCA-2301, CASABLANCA-2302, CASABLANCA-2303, CASABLANCA-2304, CASABLANCA-2305, CASABLANCA-2306, CASABLANCA-2307, CASABLANCA-2308, CASABLANCA-2309, CASABLANCA-2310..2316 (write a comment in order), CHARM-ME-01, CHARM-ME-02, CHARM-ME-03, CHARM-ME-04, CHARM-ME-05, CHARM-ME-06, CHARM-ME-06 ME-07, CHARM-ME-08, CHARM-ME-09, CHARM-ME-10..23 (write a comment in order), CHILL-ME-01, CHILL-ME-02, CHILL-ME-03, CHILL-ME-04, CHILL-ME-05, CHILL-ME-06, CHILL-ME-07, CHILL-ME-08, CHILL-ME-09, CHILL-ME-10..16 (write a comment in order), CRUSH-01, CRUSH-02, CRUSH-03, CRUSH-04, CRUSH-05, CRUSH-06, CRUSH-07, CRUSH-08, VELVET-20203, DREAM-VELVET-20204, DREAM-VELVET-20205, DREAM-VELVET-20206, DREAM-VELVET-20207, DREAM-VELVET-20208, DREAM-VELVET-20209, DREAM-VELVET-20210..20244 (write a comment in order), FLASH-01, FLASH-02, FLASH-03, FLASH-04, FLASH-05, FLASH-06, FLASH-07, FLASH-08, FLASH-09, FLASH-10..16 (write a comment in order),