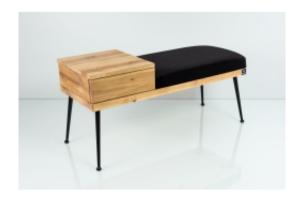

# Smooth Upholstered Wooden Bench With Drawer LGS-106 CASABLANCA-2316

| Number        | 6206             |
|---------------|------------------|
| Producer code | LGS-106          |
| Manufacturer  | Emra Wood Design |

## **Product description**

Smooth Upholstered Wooden Bench With Drawer LGS-106 CASABLANCA-2316  $\mid$  Width: 70 cm - 140 cm  $\mid$  Height: 40 cm - 50 cm  $\mid$  Depth: 30 cm - 40 cm  $\mid$ 

Technical data

#### Smooth Upholstered Wooden Bench With Drawer LGS-106 CASABLANCA-2316

- · A functional and practical bench for hallway, living room, bedroom, dressing room, bathroom, reception and office
- Some bench models have a practical shelf for shoes
- The frame and upholstery are made of the highest quality materials
- Production of the bench according to customer requirements

#### Product features

- Very high-quality and precise workmanship directly from the manufacturer
- The bench features an interchangeable seat to adapt the product to the future appearance of the room
- The bench does not require self-assembly and is delivered to the customer in its entirety
- Take a look at our fabric palette for more options
- We are at your disposal if you have any questions about the product
- By purchasing a product, you are buying a non-prefabricated item made according to specifications (selection of color, upholstery, materials, etc.)