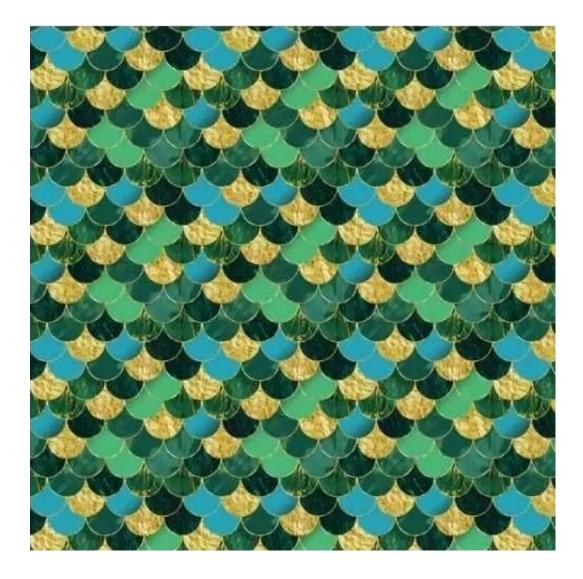

CASABLANCA

CHARM-ME

CHILL-ME

CRUSH

DREAM-VELVET

FLASH

FLORENCE-ECO-LEATHER

FLOWER-VELVET

cm , 140 cm

Height: 40 cm , 45 cm , 50 cm Depth: 30 cm , 35 cm , 40 cm Side of drawer: Left , Right Type of wood: Oak (Photo) , Alder

Type of fabric: CASABLANCA-2316 (Photo), ANDRE-1300, ANDRE-1301, ANDRE-1302, ANDRE-1303, ANDRE-1304, ANDRE-1305, ANDRE-1306, ANDRE-1307, ANDRE-1308, ANDRE-1309, ANDRE-1310, ART-DECO-VELVET-01, ART-DECO-VELVET-02, ART-DECO-VELVET-03, ART-DECO-VELVET-04, ART-DECO-VELVET-05, ART-DECO-VELVET-06, ART-DECO-VELVET-07, ART-DECO-VELVET-08, ART-DECO-VELVET-09, ART-DECO-VELVET-10..11 (write a comment in order), ATOS-111, ATOS-112, ATOS-113, ATOS-114, ATOS-115, ATOS-116, ATOS-117, ATOS-118, ATOS-119, ATOS-120..126 (write a comment in order), AURORA-2480, AURORA-2481, AURORA-2482, AURORA-2483, AURORA-2484, AURORA-2485, AURORA-2486, AURORA-2487, AURORA-2488, AURORA-2489..2505 (write a comment in order), BALOO-2071, BALOO-2072 , BALOO-2073 , BALOO-2074 , BALOO-2076 , BALOO-2077 , BALOO-2078 , BALOO-2079 , BALOO-2081 , BALOO-2082..2089 (write a comment in order), BLACK-WHITE-VELVET-01, BLACK-WHITE-VELVET-02, BLACK-WHITE-VELVET-03, BLACK-WHITE-VELVET-04, BLACK-WHITE-VELVET-04, BLACK-WHITE-VELVET-05, BLACK-WHITE-DE-05, BL VELVET-04, BLACK-WHITE-VELVET-05, BLACK-WHITE-VELVET-06, BLACK-WHITE-VELVET-07, BLACK-WHITE-VELVET-08 BLACK-WHITE-VELVET-09, BLACK-WHITE-VELVET-10..32 (write a comment in order), BLOOM-01, BLOOM-02, BLOOM-03, BLOOM-04, BLOOM-05, BLOOM-06, BLOOM-07, BLOOM-08, BLOOM-09, BLOOM-10, BRAID-3001, BRAID-3002, BRAID-3003, BRAID-3004, BRAID-3005, BRAID-3006, BRAID-3007, BRAID-3008, BRAID-3009, BRAID-3010-3031 (write a comment in order), CASABLANCA-2301, CASABLANCA-2302, CASABLANCA-2303, CASABLANCA-2304, CASABLANCA-2305, CASABLANCA-2306, CASABLANCA-2307, CASABLANCA-2308, CASABLANCA-2309, CASABLANCA-2310..2316 (write a comment in order), CHARM-ME-01, CHARM-ME-02, CHARM-ME-03, CHARM-ME-04, CHARM-ME-05, CHARM-ME-06, CHARM-ME-06 ME-07, CHARM-ME-08, CHARM-ME-09, CHARM-ME-10..23 (write a comment in order), CHILL-ME-01, CHILL-ME-02, CHILL-ME-03, CHILL-ME-04, CHILL-ME-05, CHILL-ME-06, CHILL-ME-07, CHILL-ME-08, CHILL-ME-09, CHILL-ME-10..16 (write a comment in order), CRUSH-01, CRUSH-02, CRUSH-03, CRUSH-04, CRUSH-05, CRUSH-06, CRUSH-07, CRUSH-08, VELVET-20203, DREAM-VELVET-20204, DREAM-VELVET-20205, DREAM-VELVET-20206, DREAM-VELVET-20207, DREAM-VELVET-20208, DREAM-VELVET-20209, DREAM-VELVET-20210..20244 (write a comment in order), FLASH-01, FLASH-02, FLASH-03, FLASH-04, FLASH-05, FLASH-06, FLASH-07, FLASH-08, FLASH-09, FLASH-10..16 (write a comment in order),