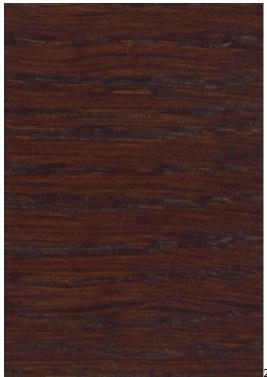

VIENNA-ECO-LEATHER

ZOYA

Color palette - Wood stain - Nitro

 ${\vartriangle}$  Please note that the color of the wood may vary slightly from the color in the photo!  ${\vartriangle}$ 

BN-125/09

BN-022

28-60.01