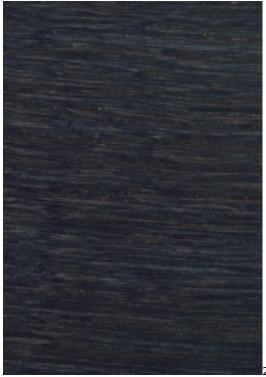

VIENNA-ECO-LEATHER

ZOYA

Color palette - Wood stain - Nitro

 ${\vartriangle}$  Please note that the color of the wood may vary slightly from the color in the photo!  ${\vartriangle}$ 

BN-125/09

BN-022

28-60.01