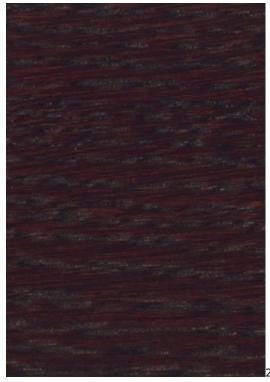

VIENNA-ECO-LEATHER

ZOYA

Color palette - Wood stain - Nitro

 ${\vartriangle}$  Please note that the color of the wood may vary slightly from the color in the photo!  ${\vartriangle}$ 

BN-125/09

BN-022

28-60.01