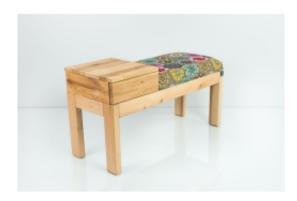

# Smooth Upholstered Wooden Bench With Drawer LGS-105 HEXAGON-VELVET-06

| Number        | 5941             |
|---------------|------------------|
| Producer code | LGS-105          |
| Manufacturer  | Emra Wood Design |

# **Product description**

Smooth Upholstered Wooden Bench With Drawer LGS-105 HEXAGON-VELVET-06  $\mid$  Width: 70 cm - 200 cm  $\mid$  Height: 40 cm - 50 cm  $\mid$  Depth: 30 cm - 40 cm  $\mid$ 

Technical data

### Smooth Upholstered Wooden Bench With Drawer LGS-105 HEXAGON-VELVET-06

- · A functional and practical bench for hallway, living room, bedroom, dressing room, bathroom, reception and office
- Some bench models have a practical shelf for shoes
- The frame and upholstery are made of the highest quality materials
- Production of the bench according to customer requirements

#### Product features

- Very high-quality and precise workmanship directly from the manufacturer
- The bench features an interchangeable seat to adapt the product to the future appearance of the room
- The bench does not require self-assembly and is delivered to the customer in its entirety
- Take a look at our fabric palette for more options
- We are at your disposal if you have any questions about the product
- By purchasing a product, you are buying a non-prefabricated item made according to specifications (selection of color, upholstery, materials, etc.)