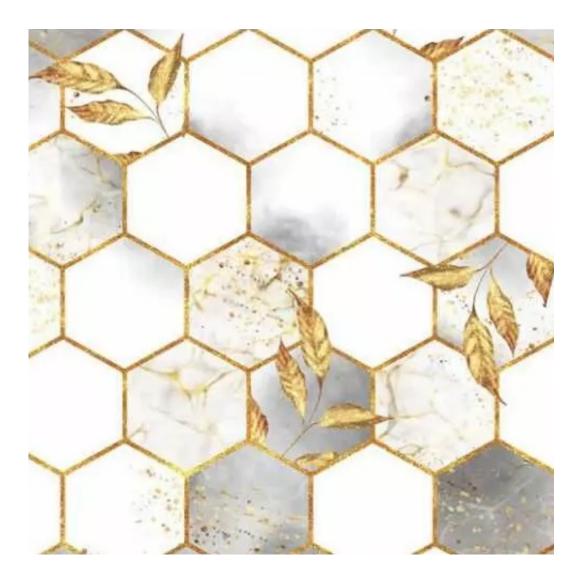

# Smooth Upholstered Wooden Bench With Drawer LGS-105 HEXAGON-VELVET-06

| Number        | 5941             |
|---------------|------------------|
| Producer code | LGS-105          |
| Manufacturer  | Emra Wood Design |

# **Product description**

Smooth Upholstered Wooden Bench With Drawer LGS-105 HEXAGON-VELVET-06  $\mid$  Width: 70 cm - 200 cm  $\mid$  Height: 40 cm - 50 cm  $\mid$  Depth: 30 cm - 40 cm  $\mid$ 

Technical data

Product-Code:

| LGS-105                 |
|-------------------------|
| Catalogue number:       |
| 5941                    |
|                         |
| Condition:              |
| New                     |
|                         |
| Bench width:            |
| 70 cm - 200 cm          |
| Choose from parameter   |
|                         |
| Bench height:           |
| 40 cm - 50 cm           |
| Choose from parameter   |
|                         |
| Bench depth:            |
| 30 cm - 40 cm           |
| Choose from parameter   |
|                         |
| Type of fabric:         |
| Choose from parameter   |
|                         |
| Type of fabric (Photo): |
| HEXAGON-VELVET-06       |
|                         |
|                         |
|                         |
|                         |
|                         |

Height: 40 cm , 45 cm , 50 cm Depth: 30 cm , 35 cm , 40 cm Side of drawer: Left , Right Type of wood: Oak (Photo) , Alder

Type of fabric: HEXAGON-VELVET-06 (Photo), ANDRE-1300, ANDRE-1301, ANDRE-1302, ANDRE-1303, ANDRE-1304, ANDRE-1305, ANDRE-1306, ANDRE-1307, ANDRE-1308, ANDRE-1309, ANDRE-1310, ART-DECO-VELVET-01, ART-DECO-VELVET-02, ART-DECO-VELVET-03, ART-DECO-VELVET-04, ART-DECO-VELVET-05, ART-DECO-VELVET-06, ART-DECO-VELVET-07, ART-DECO-VELVET-08, ART-DECO-VELVET-09, ART-DECO-VELVET-10..11 (write a comment in order), ATOS-111, ATOS-112, ATOS-113, ATOS-114, ATOS-115, ATOS-116, ATOS-117, ATOS-118, ATOS-119, ATOS-120..126 (write a comment in order), AURORA-2480, AURORA-2481, AURORA-2482, AURORA-2483, AURORA-2484, AURORA-2485, AURORA-2486, AURORA-2487, AURORA-2488, AURORA-2489..2505 (write a comment in order), BALOO-2071, BALOO-2072 , BALOO-2073 , BALOO-2074 , BALOO-2076 , BALOO-2077 , BALOO-2078 , BALOO-2079 , BALOO-2081 , BALOO-2082..2089 (write a comment in order), BLACK-WHITE-VELVET-01, BLACK-WHITE-VELVET-02, BLACK-WHITE-VELVET-03, BLACK-WHITE-VELVET-04, BLACK-WHITE-VELVET-04, BLACK-WHITE-VELVET-05, BLACK-WHITE-DE-05, BL VELVET-04, BLACK-WHITE-VELVET-05, BLACK-WHITE-VELVET-06, BLACK-WHITE-VELVET-07, BLACK-WHITE-VELVET-08, BLACK-WHITE-VELVET-09, BLACK-WHITE-VELVET-10..32 (write a comment in order), BLOOM-01, BLOOM-02, BLOOM-03, BLOOM-04, BLOOM-05, BLOOM-06, BLOOM-07, BLOOM-08, BLOOM-09, BLOOM-10, BRAID-3001, BRAID-3002, BRAID-3003, BRAID-3004, BRAID-3005, BRAID-3006, BRAID-3007, BRAID-3008, BRAID-3009, BRAID-3010-3031 (write a comment in order), CASABLANCA-2301, CASABLANCA-2302, CASABLANCA-2303, CASABLANCA-2304, CASABLANCA-2305, CASABLANCA-2306, CASABLANCA-2307, CASABLANCA-2308, CASABLANCA-2309, CASABLANCA-2310..2316 (write a comment in order), CHARM-ME-01, CHARM-ME-02, CHARM-ME-03, CHARM-ME-04, CHARM-ME-05, CHARM-ME-06, CHARM-ME-06 ME-07, CHARM-ME-08, CHARM-ME-09, CHARM-ME-10..23 (write a comment in order), CHILL-ME-01, CHILL-ME-02, CHILL-ME-03, CHILL-ME-04, CHILL-ME-05, CHILL-ME-06, CHILL-ME-07, CHILL-ME-08, CHILL-ME-09, CHILL-ME-10..16 (write a comment in order), CRUSH-01, CRUSH-02, CRUSH-03, CRUSH-04, CRUSH-05, CRUSH-06, CRUSH-07, CRUSH-08, VELVET-20203, DREAM-VELVET-20204, DREAM-VELVET-20205, DREAM-VELVET-20206, DREAM-VELVET-20207, DREAM-VELVET-20208, DREAM-VELVET-20209, DREAM-VELVET-20210..20244 (write a comment in order), FLASH-01, FLASH-02, FLASH-03, FLASH-04, FLASH-05, FLASH-06, FLASH-07, FLASH-08, FLASH-09, FLASH-10..16 (write a comment in order),