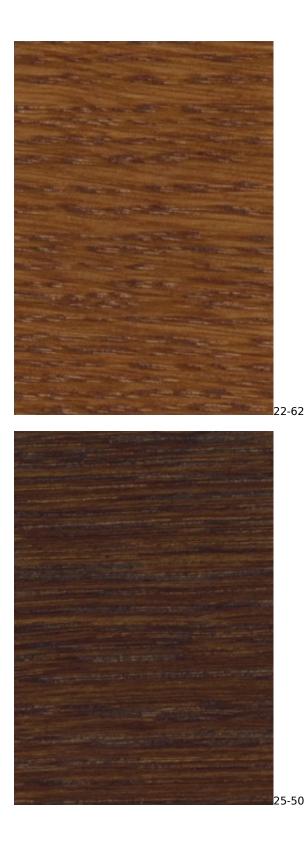

## VIENNA-ECO-LEATHER

ZOYA

Color palette - Wood stain - Nitro

 ${\mathbb A}$  Please note that the color of the wood may vary slightly from the color in the photo!  ${\mathbb A}$ 

generated by the shopGold