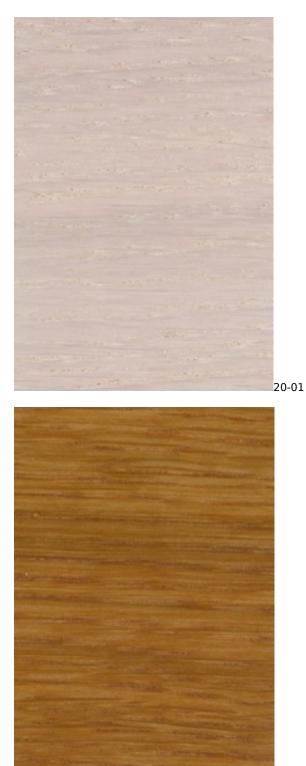

## VIENNA-ECO-LEATHER

ZOYA

Color palette - Wood stain - Nitro

 ${\mathbb A}$  Please note that the color of the wood may vary slightly from the color in the photo!  ${\mathbb A}$ 

generated by the shopGold

22-05

generated by the shopGold

\_\_\_\_

BN-022