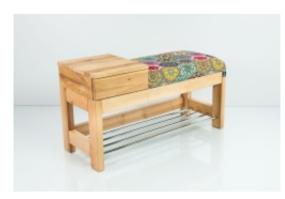

# Smooth Upholstered Wooden Bench With Drawer LGS-104 HEXAGON-VELVET-06

| Number        | 5940             |
|---------------|------------------|
| Producer code | LGS-104          |
| Manufacturer  | Emra Wood Design |

## **Product description**

Smooth Upholstered Wooden Bench With Drawer LGS-104 HEXAGON-VELVET-06 | Width: 70 cm - 200 cm | Height: 40 cm - 50 cm | Depth: 30 cm - 40 cm |

Technical data

Product-Code:

generated by the shopGold

#### Smooth Upholstered Wooden Bench With Drawer LGS-104 HEXAGON-VELVET-06

- A functional and practical bench for hallway, living room, bedroom, dressing room, bathroom, reception and office
- Some bench models have a practical shelf for shoes
- The frame and upholstery are made of the highest quality materials
- Production of the bench according to customer requirements

Product features

- Very high-quality and precise workmanship directly from the manufacturer
- The bench features an interchangeable seat to adapt the product to the future appearance of the room
- The bench does not require self-assembly and is delivered to the customer in its entirety
- Take a look at our fabric palette for more options
- We are at your disposal if you have any questions about the product
- By purchasing a product, you are buying a non-prefabricated item made according to specifications (selection of color, upholstery, materials, etc.)