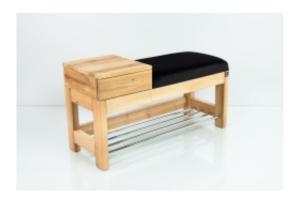

# Smooth Upholstered Wooden Bench With Drawer LGS-104 CASABLANCA-2316

| Number        | 5939             |
|---------------|------------------|
| Producer code | LGS-104          |
| Manufacturer  | Emra Wood Design |

## **Product description**

Smooth Upholstered Wooden Bench With Drawer LGS-104 CASABLANCA-2316  $\mid$  Width: 70 cm - 200 cm  $\mid$  Height: 40 cm - 50 cm  $\mid$  Depth: 30 cm - 40 cm  $\mid$ 

Technical data

#### Smooth Upholstered Wooden Bench With Drawer LGS-104 CASABLANCA-2316

- · A functional and practical bench for hallway, living room, bedroom, dressing room, bathroom, reception and office
- Some bench models have a practical shelf for shoes
- The frame and upholstery are made of the highest quality materials
- Production of the bench according to customer requirements

#### Product features

- Very high-quality and precise workmanship directly from the manufacturer
- The bench features an interchangeable seat to adapt the product to the future appearance of the room
- The bench does not require self-assembly and is delivered to the customer in its entirety
- Take a look at our fabric palette for more options
- We are at your disposal if you have any questions about the product
- By purchasing a product, you are buying a non-prefabricated item made according to specifications (selection of color, upholstery, materials, etc.)