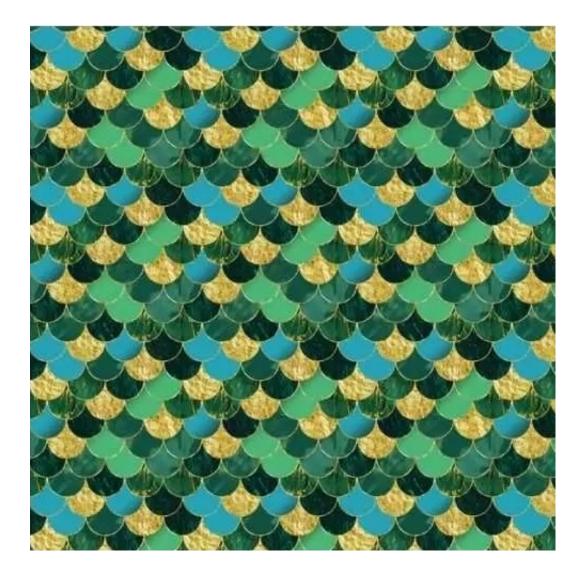

Product-Code:

| LGS-104                 |  |  |
|-------------------------|--|--|
| Catalogue number:       |  |  |
| 5939                    |  |  |
| Condition:              |  |  |
| New                     |  |  |
| Bench width:            |  |  |
| 70 cm - 200 cm          |  |  |
| Choose from parameter   |  |  |
| Bench height:           |  |  |
| 40 cm - 50 cm           |  |  |
| Choose from parameter   |  |  |
| Bench depth:            |  |  |
| 30 cm - 40 cm           |  |  |
| Choose from parameter   |  |  |
| Type of fabric:         |  |  |
| Choose from parameter   |  |  |
| Type of fabric (Photo): |  |  |
| CASABLANCA-2316         |  |  |
|                         |  |  |
|                         |  |  |
|                         |  |  |
|                         |  |  |

CASABLANCA

CHARM-ME

CHILL-ME

CRUSH

DREAM-VELVET

FLASH

FLORENCE-ECO-LEATHER

FLOWER-VELVET

Height: 40 cm , 45 cm , 50 cm Depth: 30 cm , 35 cm , 40 cm Side of drawer: Left , Right Type of wood: Oak (Photo) , Alder

Type of fabric: CASABLANCA-2316 (Photo), ANDRE-1300, ANDRE-1301, ANDRE-1302, ANDRE-1303, ANDRE-1304, ANDRE-1305, ANDRE-1306, ANDRE-1307, ANDRE-1308, ANDRE-1309, ANDRE-1310, ART-DECO-VELVET-01, ART-DECO-VELVET-02, ART-DECO-VELVET-03, ART-DECO-VELVET-04, ART-DECO-VELVET-05, ART-DECO-VELVET-06, ART-DECO-VELVET-07, ART-DECO-VELVET-08, ART-DECO-VELVET-09, ART-DECO-VELVET-10..11 (write a comment in order), ATOS-111, ATOS-112, ATOS-113, ATOS-114, ATOS-115, ATOS-116, ATOS-117, ATOS-118, ATOS-119, ATOS-120..126 (write a comment in order), AURORA-2480, AURORA-2481, AURORA-2482, AURORA-2483, AURORA-2484, AURORA-2485, AURORA-2486, AURORA-2487, AURORA-2488, AURORA-2489..2505 (write a comment in order), BALOO-2071, BALOO-2072 , BALOO-2073 , BALOO-2074 , BALOO-2076 , BALOO-2077 , BALOO-2078 , BALOO-2079 , BALOO-2081 , BALOO-2082..2089 (write a comment in order), BLACK-WHITE-VELVET-01, BLACK-WHITE-VELVET-02, BLACK-WHITE-VELVET-03, BLACK-WHITE-VELVET-04, BLACK-WHITE-VELVET-04, BLACK-WHITE-VELVET-05, BLACK-WHITE-DE-05, BL VELVET-04, BLACK-WHITE-VELVET-05, BLACK-WHITE-VELVET-06, BLACK-WHITE-VELVET-07, BLACK-WHITE-VELVET-08, BLACK-WHITE-VELVET-09, BLACK-WHITE-VELVET-10..32 (write a comment in order), BLOOM-01, BLOOM-02, BLOOM-03, BLOOM-04, BLOOM-05, BLOOM-06, BLOOM-07, BLOOM-08, BLOOM-09, BLOOM-10, BRAID-3001, BRAID-3002, BRAID-3003, BRAID-3004, BRAID-3005, BRAID-3006, BRAID-3007, BRAID-3008, BRAID-3009, BRAID-3010-3031 (write a comment in order), CASABLANCA-2301, CASABLANCA-2302, CASABLANCA-2303, CASABLANCA-2304, CASABLANCA-2305, CASABLANCA-2306, CASABLANCA-2307, CASABLANCA-2308, CASABLANCA-2309, CASABLANCA-2310..2316 (write a comment in order), CHARM-ME-01, CHARM-ME-02, CHARM-ME-03, CHARM-ME-04, CHARM-ME-05, CHARM-ME-06, CHARM-ME-06 ME-07, CHARM-ME-08, CHARM-ME-09, CHARM-ME-10..23 (write a comment in order), CHILL-ME-01, CHILL-ME-02, CHILL-ME-03, CHILL-ME-04, CHILL-ME-05, CHILL-ME-06, CHILL-ME-07, CHILL-ME-08, CHILL-ME-09, CHILL-ME-10..16 (write a comment in order), CRUSH-01, CRUSH-02, CRUSH-03, CRUSH-04, CRUSH-05, CRUSH-06, CRUSH-07, CRUSH-08, VELVET-20203, DREAM-VELVET-20204, DREAM-VELVET-20205, DREAM-VELVET-20206, DREAM-VELVET-20207, DREAM-VELVET-20208, DREAM-VELVET-20209, DREAM-VELVET-20210..20244 (write a comment in order), FLASH-01, FLASH-02, FLASH-03, FLASH-04, FLASH-05, FLASH-06, FLASH-07, FLASH-08, FLASH-09, FLASH-10..16 (write a comment in order),