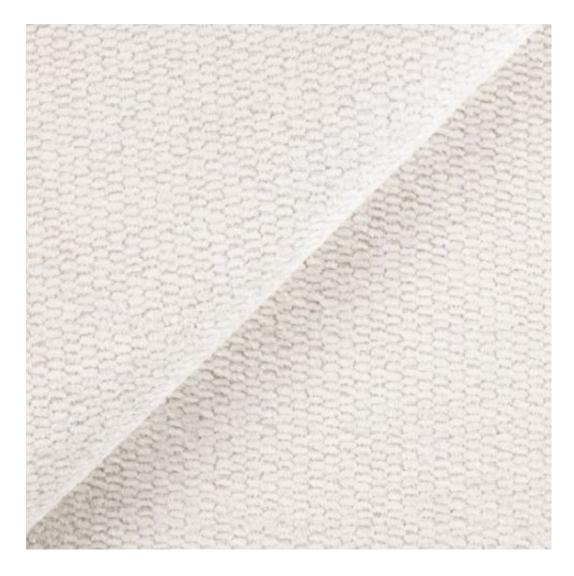

# **Product description**

Smooth Upholstered Wooden Bench With Drawer LGS-103 HEXAGON-VELVET-06  $\mid$  Width: 70 cm - 200 cm  $\mid$  Height: 40 cm - 50 cm  $\mid$  Depth: 30 cm - 40 cm  $\mid$ 

Technical data

Product-Code:

| LGS-103                 |  |
|-------------------------|--|
| Catalogue number:       |  |
| 5937                    |  |
| Condition:              |  |
| New                     |  |
| Bench width:            |  |
| 70 cm - 200 cm          |  |
| Choose from parameter   |  |
| Bench height:           |  |
| 40 cm - 50 cm           |  |
| Choose from parameter   |  |
| Bench depth:            |  |
| 30 cm - 40 cm           |  |
| Choose from parameter   |  |
| Type of fabric:         |  |
| Choose from parameter   |  |
| Type of fabric (Photo): |  |
| HEXAGON-VELVET-06       |  |
|                         |  |
|                         |  |
|                         |  |
|                         |  |

Height: 40 cm , 45 cm , 50 cm Depth: 30 cm , 35 cm , 40 cm Side of drawer: Left , Right Type of wood: Oak (Photo) , Alder

Type of fabric: HEXAGON-VELVET-06 (Photo), ANDRE-1300, ANDRE-1301, ANDRE-1302, ANDRE-1303, ANDRE-1304, ANDRE-1305, ANDRE-1306, ANDRE-1307, ANDRE-1308, ANDRE-1309, ANDRE-1310, ART-DECO-VELVET-01, ART-DECO-VELVET-02, ART-DECO-VELVET-03, ART-DECO-VELVET-04, ART-DECO-VELVET-05, ART-DECO-VELVET-06, ART-DECO-VELVET-07, ART-DECO-VELVET-08, ART-DECO-VELVET-09, ART-DECO-VELVET-10..11 (write a comment in order), ATOS-111, ATOS-112, ATOS-113, ATOS-114, ATOS-115, ATOS-116, ATOS-117, ATOS-118, ATOS-119, ATOS-120..126 (write a comment in order), AURORA-2480, AURORA-2481, AURORA-2482, AURORA-2483, AURORA-2484, AURORA-2485, AURORA-2486, AURORA-2487, AURORA-2488, AURORA-2489..2505 (write a comment in order), BALOO-2071, BALOO-2072 , BALOO-2073 , BALOO-2074 , BALOO-2076 , BALOO-2077 , BALOO-2078 , BALOO-2079 , BALOO-2081 , BALOO-2082..2089 (write a comment in order), BLACK-WHITE-VELVET-01, BLACK-WHITE-VELVET-02, BLACK-WHITE-VELVET-03, BLACK-WHITE-VELVET-04, BLACK-WHITE-VELVET-04, BLACK-WHITE-VELVET-05, BLACK-WHITE-DE-05, BL VELVET-04, BLACK-WHITE-VELVET-05, BLACK-WHITE-VELVET-06, BLACK-WHITE-VELVET-07, BLACK-WHITE-VELVET-08, BLACK-WHITE-VELVET-09, BLACK-WHITE-VELVET-10..32 (write a comment in order), BLOOM-01, BLOOM-02, BLOOM-03, BLOOM-04, BLOOM-05, BLOOM-06, BLOOM-07, BLOOM-08, BLOOM-09, BLOOM-10, BRAID-3001, BRAID-3002, BRAID-3003, BRAID-3004, BRAID-3005, BRAID-3006, BRAID-3007, BRAID-3008, BRAID-3009, BRAID-3010-3031 (write a comment in order), CASABLANCA-2301, CASABLANCA-2302, CASABLANCA-2303, CASABLANCA-2304, CASABLANCA-2305, CASABLANCA-2306, CASABLANCA-2307, CASABLANCA-2308, CASABLANCA-2309, CASABLANCA-2310..2316 (write a comment in order), CHARM-ME-01, CHARM-ME-02, CHARM-ME-03, CHARM-ME-04, CHARM-ME-05, CHARM-ME-06, CHARM-ME-06 ME-07, CHARM-ME-08, CHARM-ME-09, CHARM-ME-10..23 (write a comment in order), CHILL-ME-01, CHILL-ME-02, CHILL-ME-03, CHILL-ME-04, CHILL-ME-05, CHILL-ME-06, CHILL-ME-07, CHILL-ME-08, CHILL-ME-09, CHILL-ME-10..16 (write a comment in order), CRUSH-01, CRUSH-02, CRUSH-03, CRUSH-04, CRUSH-05, CRUSH-06, CRUSH-07, CRUSH-08, VELVET-20203, DREAM-VELVET-20204, DREAM-VELVET-20205, DREAM-VELVET-20206, DREAM-VELVET-20207, DREAM-VELVET-20208, DREAM-VELVET-20209, DREAM-VELVET-20210..20244 (write a comment in order), FLASH-01, FLASH-02, FLASH-03, FLASH-04, FLASH-05, FLASH-06, FLASH-07, FLASH-08, FLASH-09, FLASH-10..16 (write a comment in order),