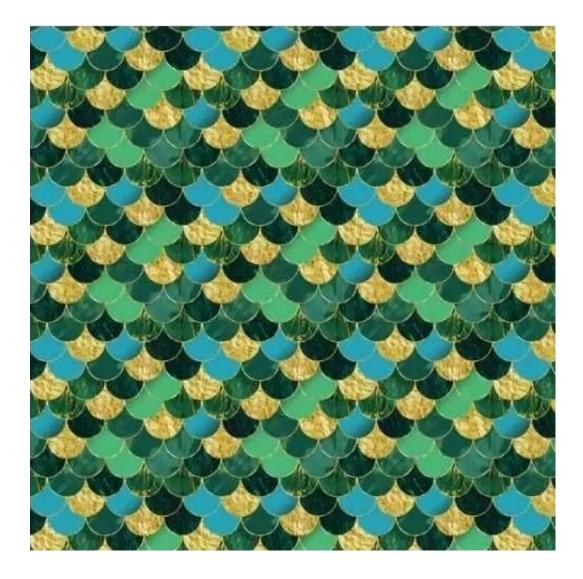

Height: 40 cm , 45 cm , 50 cm Depth: 30 cm , 35 cm , 40 cm Side of drawer: Left , Right Type of wood: Oak (Photo) , Alder

Type of fabric: HEXAGON-VELVET-06 (Photo), ANDRE-1300, ANDRE-1301, ANDRE-1302, ANDRE-1303, ANDRE-1304, ANDRE-1305, ANDRE-1306, ANDRE-1307, ANDRE-1308, ANDRE-1309, ANDRE-1310, ART-DECO-VELVET-01, ART-DECO-VELVET-02, ART-DECO-VELVET-03, ART-DECO-VELVET-04, ART-DECO-VELVET-05, ART-DECO-VELVET-06, ART-DECO-VELVET-07, ART-DECO-VELVET-08, ART-DECO-VELVET-09, ART-DECO-VELVET-10..11 (write a comment in order), ATOS-111, ATOS-112, ATOS-113, ATOS-114, ATOS-115, ATOS-116, ATOS-117, ATOS-118, ATOS-119, ATOS-120..126 (write a comment in order), AURORA-2480, AURORA-2481, AURORA-2482, AURORA-2483, AURORA-2484, AURORA-2485, AURORA-2486, AURORA-2487, AURORA-2488, AURORA-2489..2505 (write a comment in order), BALOO-2071, BALOO-2072 , BALOO-2073 , BALOO-2074 , BALOO-2076 , BALOO-2077 , BALOO-2078 , BALOO-2079 , BALOO-2081 , BALOO-2082..2089 (write a comment in order), BLACK-WHITE-VELVET-01, BLACK-WHITE-VELVET-02, BLACK-WHITE-VELVET-03, BLACK-WHITE-VELVET-04, BLACK-WHITE-VELVET-04, BLACK-WHITE-VELVET-05, BLACK-WHITE-DE-05, BL VELVET-04, BLACK-WHITE-VELVET-05, BLACK-WHITE-VELVET-06, BLACK-WHITE-VELVET-07, BLACK-WHITE-VELVET-08, BLACK-WHITE-VELVET-09, BLACK-WHITE-VELVET-10..32 (write a comment in order), BLOOM-01, BLOOM-02, BLOOM-03, BLOOM-04, BLOOM-05, BLOOM-06, BLOOM-07, BLOOM-08, BLOOM-09, BLOOM-10, BRAID-3001, BRAID-3002, BRAID-3003, BRAID-3004, BRAID-3005, BRAID-3006, BRAID-3007, BRAID-3008, BRAID-3009, BRAID-3010-3031 (write a comment in order), CASABLANCA-2301, CASABLANCA-2302, CASABLANCA-2303, CASABLANCA-2304, CASABLANCA-2305, CASABLANCA-2306, CASABLANCA-2307, CASABLANCA-2308, CASABLANCA-2309, CASABLANCA-2310..2316 (write a comment in order), CHARM-ME-01, CHARM-ME-02, CHARM-ME-03, CHARM-ME-04, CHARM-ME-05, CHARM-ME-06, CHARM-ME-06 ME-07, CHARM-ME-08, CHARM-ME-09, CHARM-ME-10..23 (write a comment in order), CHILL-ME-01, CHILL-ME-02, CHILL-ME-03, CHILL-ME-04, CHILL-ME-05, CHILL-ME-06, CHILL-ME-07, CHILL-ME-08, CHILL-ME-09, CHILL-ME-10..16 (write a comment in order), CRUSH-01, CRUSH-02, CRUSH-03, CRUSH-04, CRUSH-05, CRUSH-06, CRUSH-07, CRUSH-08, VELVET-20203, DREAM-VELVET-20204, DREAM-VELVET-20205, DREAM-VELVET-20206, DREAM-VELVET-20207, DREAM-VELVET-20208, DREAM-VELVET-20209, DREAM-VELVET-20210..20244 (write a comment in order), FLASH-01, FLASH-02, FLASH-03, FLASH-04, FLASH-05, FLASH-06, FLASH-07, FLASH-08, FLASH-09, FLASH-10..16 (write a comment in order),