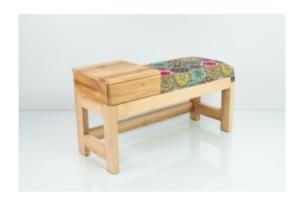

# Smooth Upholstered Wooden Bench With Drawer LGS-103 HEXAGON-VELVET-06

| Number        | 5937             |
|---------------|------------------|
| Producer code | LGS-103          |
| Manufacturer  | Emra Wood Design |

# **Product description**

Smooth Upholstered Wooden Bench With Drawer LGS-103 HEXAGON-VELVET-06  $\mid$  Width: 70 cm - 200 cm  $\mid$  Height: 40 cm - 50 cm  $\mid$  Depth: 30 cm - 40 cm  $\mid$ 

Technical data

## Smooth Upholstered Wooden Bench With Drawer LGS-103 HEXAGON-VELVET-06

- · A functional and practical bench for hallway, living room, bedroom, dressing room, bathroom, reception and office
- Some bench models have a practical shelf for shoes
- The frame and upholstery are made of the highest quality materials
- Production of the bench according to customer requirements

#### Product features

- Very high-quality and precise workmanship directly from the manufacturer
- The bench features an interchangeable seat to adapt the product to the future appearance of the room
- The bench does not require self-assembly and is delivered to the customer in its entirety
- Take a look at our fabric palette for more options
- We are at your disposal if you have any questions about the product
- By purchasing a product, you are buying a non-prefabricated item made according to specifications (selection of color, upholstery, materials, etc.)