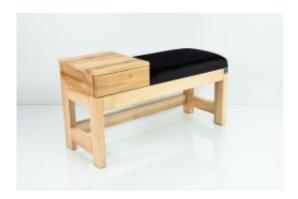

# Smooth Upholstered Wooden Bench With Drawer LGS-103 CASABLANCA-2316

| Number        | 5938             |
|---------------|------------------|
| Producer code | LGS-103          |
| Manufacturer  | Emra Wood Design |

## **Product description**

Smooth Upholstered Wooden Bench With Drawer LGS-103 CASABLANCA-2316  $\mid$  Width: 70 cm - 200 cm  $\mid$  Height: 40 cm - 50 cm  $\mid$  Depth: 30 cm - 40 cm  $\mid$ 

Technical data

#### Smooth Upholstered Wooden Bench With Drawer LGS-103 CASABLANCA-2316

- · A functional and practical bench for hallway, living room, bedroom, dressing room, bathroom, reception and office
- Some bench models have a practical shelf for shoes
- The frame and upholstery are made of the highest quality materials
- Production of the bench according to customer requirements

#### Product features

- Very high-quality and precise workmanship directly from the manufacturer
- The bench features an interchangeable seat to adapt the product to the future appearance of the room
- The bench does not require self-assembly and is delivered to the customer in its entirety
- Take a look at our fabric palette for more options
- We are at your disposal if you have any questions about the product
- By purchasing a product, you are buying a non-prefabricated item made according to specifications (selection of color, upholstery, materials, etc.)