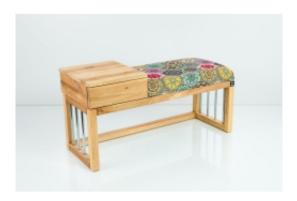

# Smooth Upholstered Wooden Bench With Drawer LGS-102 HEXAGON-VELVET-06

| Number        | 5936             |
|---------------|------------------|
| Producer code | LGS-102          |
| Manufacturer  | Emra Wood Design |

# **Product description**

Smooth Upholstered Wooden Bench With Drawer LGS-102 HEXAGON-VELVET-06  $\mid$  Width: 70 cm - 200 cm  $\mid$  Height: 40 cm - 50 cm  $\mid$  Depth: 30 cm - 40 cm  $\mid$ 

Technical data

## Smooth Upholstered Wooden Bench With Drawer LGS-102 HEXAGON-VELVET-06

- · A functional and practical bench for hallway, living room, bedroom, dressing room, bathroom, reception and office
- Some bench models have a practical shelf for shoes
- The frame and upholstery are made of the highest quality materials
- Production of the bench according to customer requirements

#### Product features

- Very high-quality and precise workmanship directly from the manufacturer
- The bench features an interchangeable seat to adapt the product to the future appearance of the room
- The bench does not require self-assembly and is delivered to the customer in its entirety
- Take a look at our fabric palette for more options
- We are at your disposal if you have any questions about the product
- By purchasing a product, you are buying a non-prefabricated item made according to specifications (selection of color, upholstery, materials, etc.)