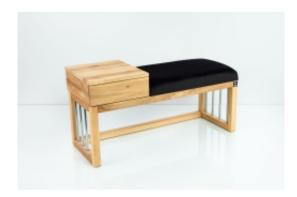

## **Product description**

Smooth Upholstered Wooden Bench With Drawer LGS-102 CASABLANCA-2316  $\mid$  Width: 70 cm - 200 cm  $\mid$  Height: 40 cm - 50 cm  $\mid$  Depth: 30 cm - 40 cm  $\mid$ 

Technical data

#### Smooth Upholstered Wooden Bench With Drawer LGS-102 CASABLANCA-2316

- · A functional and practical bench for hallway, living room, bedroom, dressing room, bathroom, reception and office
- Some bench models have a practical shelf for shoes
- The frame and upholstery are made of the highest quality materials
- Production of the bench according to customer requirements

#### Product features

- Very high-quality and precise workmanship directly from the manufacturer
- The bench features an interchangeable seat to adapt the product to the future appearance of the room
- The bench does not require self-assembly and is delivered to the customer in its entirety
- Take a look at our fabric palette for more options
- We are at your disposal if you have any questions about the product
- By purchasing a product, you are buying a non-prefabricated item made according to specifications (selection of color, upholstery, materials, etc.)