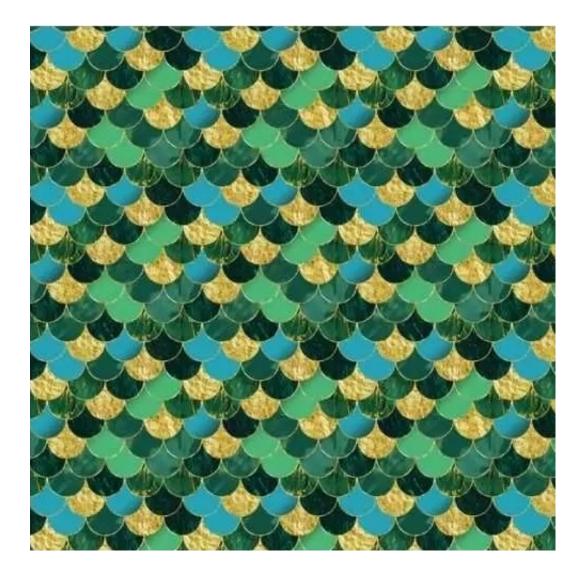

## **Product description**

Smooth Upholstered Wooden Bench With Drawer LGS-102 CASABLANCA-2316  $\mid$  Width: 70 cm - 200 cm  $\mid$  Height: 40 cm - 50 cm  $\mid$  Depth: 30 cm - 40 cm  $\mid$ 

Technical data

Product-Code:

| LGS-102                 |  |
|-------------------------|--|
| Catalogue number:       |  |
| 5935                    |  |
| Condition:              |  |
|                         |  |
| New                     |  |
| Bench width:            |  |
| 70 cm - 200 cm          |  |
| Choose from parameter   |  |
|                         |  |
| Bench height:           |  |
| 40 cm - 50 cm           |  |
| Choose from parameter   |  |
|                         |  |
| Bench depth:            |  |
| 30 cm - 40 cm           |  |
| Choose from parameter   |  |
|                         |  |
| Type of fabric:         |  |
| Choose from parameter   |  |
| Type of fabric (Photo): |  |
| CASABLANCA-2316         |  |
|                         |  |
|                         |  |
|                         |  |
|                         |  |
|                         |  |

Height: 40 cm , 45 cm , 50 cm Depth: 30 cm , 35 cm , 40 cm Side of drawer: Left , Right Type of wood: Oak (Photo) , Alder

Type of fabric: CASABLANCA-2316 (Photo), ANDRE-1300, ANDRE-1301, ANDRE-1302, ANDRE-1303, ANDRE-1304, ANDRE-1305, ANDRE-1306, ANDRE-1307, ANDRE-1308, ANDRE-1309, ANDRE-1310, ART-DECO-VELVET-01, ART-DECO-VELVET-02, ART-DECO-VELVET-03, ART-DECO-VELVET-04, ART-DECO-VELVET-05, ART-DECO-VELVET-06, ART-DECO-VELVET-07, ART-DECO-VELVET-08, ART-DECO-VELVET-09, ART-DECO-VELVET-10..11 (write a comment in order), ATOS-111, ATOS-112, ATOS-113, ATOS-114, ATOS-115, ATOS-116, ATOS-117, ATOS-118, ATOS-119, ATOS-120..126 (write a comment in order), AURORA-2480, AURORA-2481, AURORA-2482, AURORA-2483, AURORA-2484, AURORA-2485, AURORA-2486, AURORA-2487, AURORA-2488, AURORA-2489..2505 (write a comment in order), BALOO-2071, BALOO-2072 , BALOO-2073 , BALOO-2074 , BALOO-2076 , BALOO-2077 , BALOO-2078 , BALOO-2079 , BALOO-2081 , BALOO-2082..2089 (write a comment in order), BLACK-WHITE-VELVET-01, BLACK-WHITE-VELVET-02, BLACK-WHITE-VELVET-03, BLACK-WHITE-VELVET-04, BLACK-WHITE-VELVET-04, BLACK-WHITE-VELVET-05, BLACK-WHITE-DE-05, BL VELVET-04, BLACK-WHITE-VELVET-05, BLACK-WHITE-VELVET-06, BLACK-WHITE-VELVET-07, BLACK-WHITE-VELVET-08, BLACK-WHITE-VELVET-09, BLACK-WHITE-VELVET-10..32 (write a comment in order), BLOOM-01, BLOOM-02, BLOOM-03, BLOOM-04, BLOOM-05, BLOOM-06, BLOOM-07, BLOOM-08, BLOOM-09, BLOOM-10, BRAID-3001, BRAID-3002, BRAID-3003, BRAID-3004, BRAID-3005, BRAID-3006, BRAID-3007, BRAID-3008, BRAID-3009, BRAID-3010-3031 (write a comment in order), CASABLANCA-2301, CASABLANCA-2302, CASABLANCA-2303, CASABLANCA-2304, CASABLANCA-2305, CASABLANCA-2306, CASABLANCA-2307, CASABLANCA-2308, CASABLANCA-2309, CASABLANCA-2310..2316 (write a comment in order), CHARM-ME-01, CHARM-ME-02, CHARM-ME-03, CHARM-ME-04, CHARM-ME-05, CHARM-ME-06, CHARM-ME-06 ME-07, CHARM-ME-08, CHARM-ME-09, CHARM-ME-10..23 (write a comment in order), CHILL-ME-01, CHILL-ME-02, CHILL-ME-03, CHILL-ME-04, CHILL-ME-05, CHILL-ME-06, CHILL-ME-07, CHILL-ME-08, CHILL-ME-09, CHILL-ME-10..16 (write a comment in order), CRUSH-01, CRUSH-02, CRUSH-03, CRUSH-04, CRUSH-05, CRUSH-06, CRUSH-07, CRUSH-08, VELVET-20203, DREAM-VELVET-20204, DREAM-VELVET-20205, DREAM-VELVET-20206, DREAM-VELVET-20207, DREAM-VELVET-20208, DREAM-VELVET-20209, DREAM-VELVET-20210..20244 (write a comment in order), FLASH-01, FLASH-02, FLASH-03, FLASH-04, FLASH-05, FLASH-06, FLASH-07, FLASH-08, FLASH-09, FLASH-10..16 (write a comment in order),