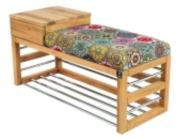

# Smooth Upholstered Wooden Bench With Drawer LGS-101 HEXAGON-VELVET-06

| Number        | 5933             |
|---------------|------------------|
| Producer code | LGS-101          |
| Manufacturer  | Emra Wood Design |

## **Product description**

Smooth Upholstered Wooden Bench With Drawer LGS-101 HEXAGON-VELVET-06 | Width: 70 cm - 200 cm | Height: 40 cm - 50 cm | Depth: 30 cm - 40 cm |

Technical data

Product-Code:

generated by the shopGold

#### Smooth Upholstered Wooden Bench With Drawer LGS-101 HEXAGON-VELVET-06

- A functional and practical bench for hallway, living room, bedroom, dressing room, bathroom, reception and office
- Some bench models have a practical shelf for shoes
- The frame and upholstery are made of the highest quality materials
- Production of the bench according to customer requirements

Product features

- Very high-quality and precise workmanship directly from the manufacturer
- The bench features an interchangeable seat to adapt the product to the future appearance of the room
- The bench does not require self-assembly and is delivered to the customer in its entirety
- Take a look at our fabric palette for more options
- We are at your disposal if you have any questions about the product
- By purchasing a product, you are buying a non-prefabricated item made according to specifications (selection of color, upholstery, materials, etc.)