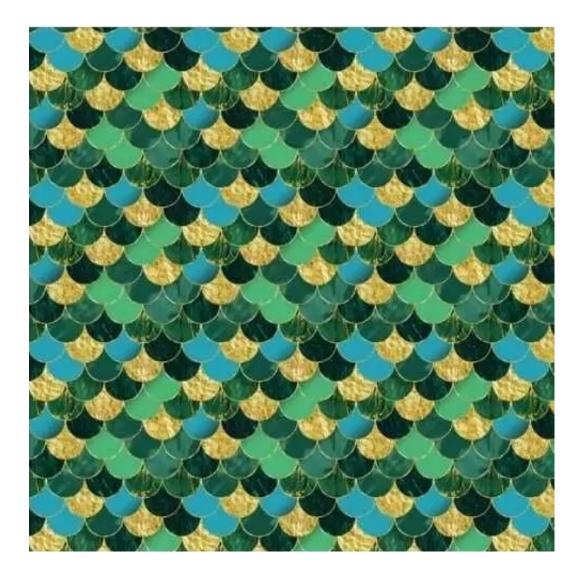

HEXAGON-VELVET-06

Depth: 30 cm , 35 cm , 40 cm Side of drawer: Left , Right

Type of wood: Oak (Photo) , Alder

Type of fabric: HEXAGON-VELVET-06 (Photo), ANDRE-1300, ANDRE-1301, ANDRE-1302, ANDRE-1303, ANDRE-1304, ANDRE-1305 , ANDRE-1306 , ANDRE-1307 , ANDRE-1308 , ANDRE-1309 , ANDRE-1310 , ART-DECO-VELVET-01 , ART-DECO-VELVET-02, ART-DECO-VELVET-03, ART-DECO-VELVET-04, ART-DECO-VELVET-05, ART-DECO-VELVET-06, ART-DECO-VELVET-07, ART-DECO-VELVET-08, ART-DECO-VELVET-09, ART-DECO-VELVET-10..11 (write a comment in order), ATOS-111, ATOS-112, ATOS-113, ATOS-114, ATOS-115, ATOS-116, ATOS-117, ATOS-118, ATOS-119, ATOS-120..126 (write a comment in order), AURORA-2480, AURORA-2481, AURORA-2482, AURORA-2483, AURORA-2484, AURORA-2485, AURORA-2486, AURORA-2487, AURORA-2488, AURORA-2489..2505 (write a comment in order), BALOO-2071, BALOO-2072 , BALOO-2073 , BALOO-2074 , BALOO-2076 , BALOO-2077 , BALOO-2078 , BALOO-2079 , BALOO-2081 , BALOO-2082..2089 (write a comment in order), BLACK-WHITE-VELVET-01, BLACK-WHITE-VELVET-02, BLACK-WHITE-VELVET-03, BLACK-WHITE-VELVET-04, BLACK-WHITE-VELVET-05, BLACK-WHITE-VELVET-06, BLACK-WHITE-VELVET-07, BLACK-WHITE-VELVET-08, BLACK-WHITE-VELVET-09, BLACK-WHITE-VELVET-10..32 (write a comment in order), BLOOM-01, BLOOM-02, BLOOM-03, BLOOM-04, BLOOM-05, BLOOM-06, BLOOM-07, BLOOM-08, BLOOM-09, BLOOM-10, BRAID-3001, BRAID-3002, BRAID-3003 , BRAID-3004 , BRAID-3005 , BRAID-3006 , BRAID-3007 , BRAID-3008 , BRAID-3009 , BRAID-3010-3031 (write a comment in order), CASABLANCA-2301, CASABLANCA-2302, CASABLANCA-2303, CASABLANCA-2304, CASABLANCA-2305, CASABLANCA-2306 , CASABLANCA-2307 , CASABLANCA-2308 , CASABLANCA-2309 , CASABLANCA-2310..2316 (write a comment in order), CHARM-ME-01, CHARM-ME-02, CHARM-ME-03, CHARM-ME-04, CHARM-ME-05, CHARM-ME-06, CHARM-ME-07, CHARM-ME-08, CHARM-ME-09, CHARM-ME-10..23 (write a comment in order), CHILL-ME-01, CHILL-ME-02, CHILL-ME-03, CHILL-ME-04, CHILL-ME-05, CHILL-ME-06, CHILL-ME-07, CHILL-ME-08, CHILL-ME-09, CHILL-ME-10..16 (write a comment in order), CRUSH-01, CRUSH-02, CRUSH-03, CRUSH-04, CRUSH-05, CRUSH-06, CRUSH-07, CRUSH-08, CRUSH-09, CRUSH-10..59 (write a comment in order), DREAM-VELVET-20201, DREAM-VELVET-20202, DREAM-VELVET-20203 , DREAM-VELVET-20204 , DREAM-VELVET-20205 , DREAM-VELVET-20206 , DREAM-VELVET-20207 , DREAM-VELVET-20208, DREAM-VELVET-20209, DREAM-VELVET-20210..20244 (write a comment in order), FLASH-01, FLASH-02, FLASH-03, FLASH-04, FLASH-05, FLASH-06, FLASH-07, FLASH-08, FLASH-09, FLASH-10..16 (write a comment in order),