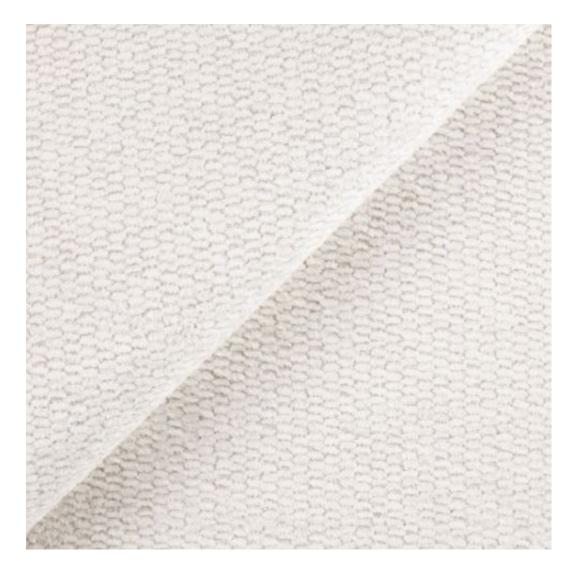

## **Product description**

Smooth Upholstered Wooden Bench With Drawer LGS-101 CASABLANCA-2316  $\mid$  Width: 70 cm - 200 cm  $\mid$  Height: 40 cm - 50 cm  $\mid$  Depth: 30 cm - 40 cm  $\mid$ 

Technical data

Product-Code:

| LGS-101                 |  |
|-------------------------|--|
| Catalogue number:       |  |
| 5934                    |  |
| Condition:              |  |
| New                     |  |
| Bench width:            |  |
| 70 cm - 200 cm          |  |
| Choose from parameter   |  |
| Bench height:           |  |
| 40 cm - 50 cm           |  |
| Choose from parameter   |  |
| Bench depth:            |  |
| 30 cm - 40 cm           |  |
| Choose from parameter   |  |
| Type of fabric:         |  |
| Choose from parameter   |  |
| Type of fabric (Photo): |  |
| CASABLANCA-2316         |  |
|                         |  |
|                         |  |
|                         |  |
|                         |  |

Height: 40 cm , 45 cm , 50 cm Depth: 30 cm , 35 cm , 40 cm Side of drawer: Left , Right Type of wood: Oak (Photo) , Alder

Type of fabric: CASABLANCA-2316 (Photo), ANDRE-1300, ANDRE-1301, ANDRE-1302, ANDRE-1303, ANDRE-1304, ANDRE-1305, ANDRE-1306, ANDRE-1307, ANDRE-1308, ANDRE-1309, ANDRE-1310, ART-DECO-VELVET-01, ART-DECO-VELVET-02, ART-DECO-VELVET-03, ART-DECO-VELVET-04, ART-DECO-VELVET-05, ART-DECO-VELVET-06, ART-DECO-VELVET-07, ART-DECO-VELVET-08, ART-DECO-VELVET-09, ART-DECO-VELVET-10..11 (write a comment in order), ATOS-111, ATOS-112, ATOS-113, ATOS-114, ATOS-115, ATOS-116, ATOS-117, ATOS-118, ATOS-119, ATOS-120..126 (write a comment in order), AURORA-2480, AURORA-2481, AURORA-2482, AURORA-2483, AURORA-2484, AURORA-2485, AURORA-2486, AURORA-2487, AURORA-2488, AURORA-2489..2505 (write a comment in order), BALOO-2071, BALOO-2072 , BALOO-2073 , BALOO-2074 , BALOO-2076 , BALOO-2077 , BALOO-2078 , BALOO-2079 , BALOO-2081 , BALOO-2082..2089 (write a comment in order), BLACK-WHITE-VELVET-01, BLACK-WHITE-VELVET-02, BLACK-WHITE-VELVET-03, BLACK-WHITE-VELVET-04, BLACK-WHITE-VELVET-04, BLACK-WHITE-VELVET-05, BLACK-WHITE-DE-05, BL VELVET-04, BLACK-WHITE-VELVET-05, BLACK-WHITE-VELVET-06, BLACK-WHITE-VELVET-07, BLACK-WHITE-VELVET-08, BLACK-WHITE-VELVET-09, BLACK-WHITE-VELVET-10..32 (write a comment in order), BLOOM-01, BLOOM-02, BLOOM-03, BLOOM-04, BLOOM-05, BLOOM-06, BLOOM-07, BLOOM-08, BLOOM-09, BLOOM-10, BRAID-3001, BRAID-3002, BRAID-3003, BRAID-3004, BRAID-3005, BRAID-3006, BRAID-3007, BRAID-3008, BRAID-3009, BRAID-3010-3031 (write a comment in order), CASABLANCA-2301, CASABLANCA-2302, CASABLANCA-2303, CASABLANCA-2304, CASABLANCA-2305, CASABLANCA-2306, CASABLANCA-2307, CASABLANCA-2308, CASABLANCA-2309, CASABLANCA-2310..2316 (write a comment in order), CHARM-ME-01, CHARM-ME-02, CHARM-ME-03, CHARM-ME-04, CHARM-ME-05, CHARM-ME-06, CHARM-ME-06 ME-07, CHARM-ME-08, CHARM-ME-09, CHARM-ME-10..23 (write a comment in order), CHILL-ME-01, CHILL-ME-02, CHILL-ME-03, CHILL-ME-04, CHILL-ME-05, CHILL-ME-06, CHILL-ME-07, CHILL-ME-08, CHILL-ME-09, CHILL-ME-10..16 (write a comment in order), CRUSH-01, CRUSH-02, CRUSH-03, CRUSH-04, CRUSH-05, CRUSH-06, CRUSH-07, CRUSH-08, VELVET-20203, DREAM-VELVET-20204, DREAM-VELVET-20205, DREAM-VELVET-20206, DREAM-VELVET-20207, DREAM-VELVET-20208, DREAM-VELVET-20209, DREAM-VELVET-20210..20244 (write a comment in order), FLASH-01, FLASH-02, FLASH-03, FLASH-04, FLASH-05, FLASH-06, FLASH-07, FLASH-08, FLASH-09, FLASH-10..16 (write a comment in order),