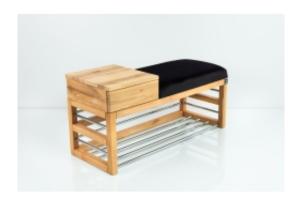

# Smooth Upholstered Wooden Bench With Drawer LGS-101 CASABLANCA-2316

| Number        | 5934             |
|---------------|------------------|
| Producer code | LGS-101          |
| Manufacturer  | Emra Wood Design |

## **Product description**

Smooth Upholstered Wooden Bench With Drawer LGS-101 CASABLANCA-2316  $\mid$  Width: 70 cm - 200 cm  $\mid$  Height: 40 cm - 50 cm  $\mid$  Depth: 30 cm - 40 cm  $\mid$ 

Technical data

#### Smooth Upholstered Wooden Bench With Drawer LGS-101 CASABLANCA-2316

- · A functional and practical bench for hallway, living room, bedroom, dressing room, bathroom, reception and office
- Some bench models have a practical shelf for shoes
- The frame and upholstery are made of the highest quality materials
- Production of the bench according to customer requirements

#### Product features

- Very high-quality and precise workmanship directly from the manufacturer
- The bench features an interchangeable seat to adapt the product to the future appearance of the room
- The bench does not require self-assembly and is delivered to the customer in its entirety
- Take a look at our fabric palette for more options
- We are at your disposal if you have any questions about the product
- By purchasing a product, you are buying a non-prefabricated item made according to specifications (selection of color, upholstery, materials, etc.)