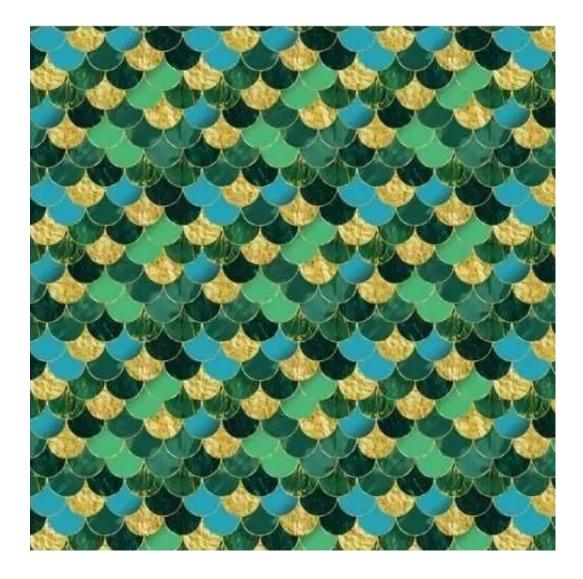

CASABLANCA

CHARM-ME

CHILL-ME

CRUSH

DREAM-VELVET

FLASH

FLORENCE-ECO-LEATHER

FLOWER-VELVET

Height: 40 cm , 45 cm , 50 cm Depth: 30 cm , 35 cm , 40 cm Side of drawer: Left , Right Type of wood: Oak (Photo) , Alder

Type of fabric: CASABLANCA-2316 (Photo), ANDRE-1300, ANDRE-1301, ANDRE-1302, ANDRE-1303, ANDRE-1304, ANDRE-1305, ANDRE-1306, ANDRE-1307, ANDRE-1308, ANDRE-1309, ANDRE-1310, ART-DECO-VELVET-01, ART-DECO-VELVET-02, ART-DECO-VELVET-03, ART-DECO-VELVET-04, ART-DECO-VELVET-05, ART-DECO-VELVET-06, ART-DECO-VELVET-07, ART-DECO-VELVET-08, ART-DECO-VELVET-09, ART-DECO-VELVET-10..11 (write a comment in order), ATOS-111, ATOS-112, ATOS-113, ATOS-114, ATOS-115, ATOS-116, ATOS-117, ATOS-118, ATOS-119, ATOS-120..126 (write a comment in order), AURORA-2480, AURORA-2481, AURORA-2482, AURORA-2483, AURORA-2484, AURORA-2485, AURORA-2486, AURORA-2487, AURORA-2488, AURORA-2489..2505 (write a comment in order), BALOO-2071, BALOO-2072 , BALOO-2073 , BALOO-2074 , BALOO-2076 , BALOO-2077 , BALOO-2078 , BALOO-2079 , BALOO-2081 , BALOO-2082..2089 (write a comment in order), BLACK-WHITE-VELVET-01, BLACK-WHITE-VELVET-02, BLACK-WHITE-VELVET-03, BLACK-WHITE-VELVET-04, BLACK-WHITE-VELVET-04, BLACK-WHITE-VELVET-05, BLACK-WHITE-DE-05, BL VELVET-04, BLACK-WHITE-VELVET-05, BLACK-WHITE-VELVET-06, BLACK-WHITE-VELVET-07, BLACK-WHITE-VELVET-08, BLACK-WHITE-VELVET-09, BLACK-WHITE-VELVET-10..32 (write a comment in order), BLOOM-01, BLOOM-02, BLOOM-03, BLOOM-04, BLOOM-05, BLOOM-06, BLOOM-07, BLOOM-08, BLOOM-09, BLOOM-10, BRAID-3001, BRAID-3002, BRAID-3003, BRAID-3004, BRAID-3005, BRAID-3006, BRAID-3007, BRAID-3008, BRAID-3009, BRAID-3010-3031 (write a comment in order), CASABLANCA-2301, CASABLANCA-2302, CASABLANCA-2303, CASABLANCA-2304, CASABLANCA-2305, CASABLANCA-2306, CASABLANCA-2307, CASABLANCA-2308, CASABLANCA-2309, CASABLANCA-2310..2316 (write a comment in order), CHARM-ME-01, CHARM-ME-02, CHARM-ME-03, CHARM-ME-04, CHARM-ME-05, CHARM-ME-06, CHARM-ME-06 ME-07, CHARM-ME-08, CHARM-ME-09, CHARM-ME-10..23 (write a comment in order), CHILL-ME-01, CHILL-ME-02, CHILL-ME-03, CHILL-ME-04, CHILL-ME-05, CHILL-ME-06, CHILL-ME-07, CHILL-ME-08, CHILL-ME-09, CHILL-ME-10..16 (write a comment in order), CRUSH-01, CRUSH-02, CRUSH-03, CRUSH-04, CRUSH-05, CRUSH-06, CRUSH-07, CRUSH-08, VELVET-20203, DREAM-VELVET-20204, DREAM-VELVET-20205, DREAM-VELVET-20206, DREAM-VELVET-20207, DREAM-VELVET-20208, DREAM-VELVET-20209, DREAM-VELVET-20210..20244 (write a comment in order), FLASH-01, FLASH-02, FLASH-03, FLASH-04, FLASH-05, FLASH-06, FLASH-07, FLASH-08, FLASH-09, FLASH-10..16 (write a comment in order),