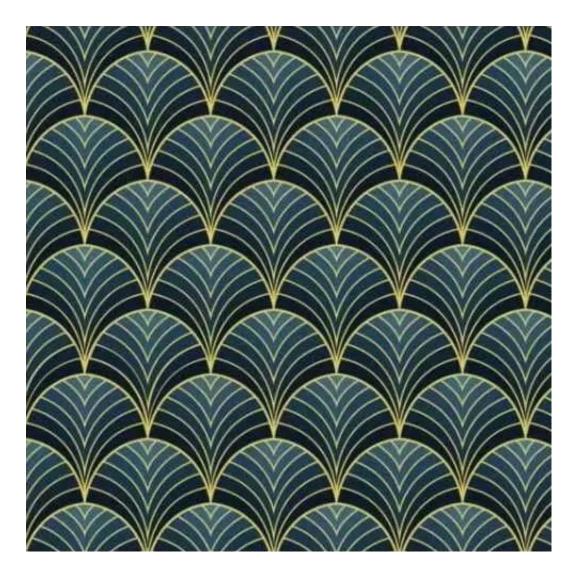

CASABLANCA

CHARM-ME

CHILL-ME

CRUSH

DREAM-VELVET

FLASH

FLORENCE-ECO-LEATHER

FLOWER-VELVET

Height: 40 cm , 45 cm , 50 cm Depth: 30 cm , 35 cm , 40 cm Side of drawer: Left , Right Type of wood: Oak (Photo) , Alder

Type of fabric: CASABLANCA-2316 (Photo), ANDRE-1300, ANDRE-1301, ANDRE-1302, ANDRE-1303, ANDRE-1304, ANDRE-1305, ANDRE-1306, ANDRE-1307, ANDRE-1308, ANDRE-1309, ANDRE-1310, ART-DECO-VELVET-01, ART-DECO-VELVET-02, ART-DECO-VELVET-03, ART-DECO-VELVET-04, ART-DECO-VELVET-05, ART-DECO-VELVET-06, ART-DECO-VELVET-07, ART-DECO-VELVET-08, ART-DECO-VELVET-09, ART-DECO-VELVET-10..11 (write a comment in order), ATOS-111, ATOS-112, ATOS-113, ATOS-114, ATOS-115, ATOS-116, ATOS-117, ATOS-118, ATOS-119, ATOS-120..126 (write a comment in order), AURORA-2480, AURORA-2481, AURORA-2482, AURORA-2483, AURORA-2484, AURORA-2485, AURORA-2486, AURORA-2487, AURORA-2488, AURORA-2489..2505 (write a comment in order), BALOO-2071, BALOO-2072 , BALOO-2073 , BALOO-2074 , BALOO-2076 , BALOO-2077 , BALOO-2078 , BALOO-2079 , BALOO-2081 , BALOO-2082..2089 (write a comment in order), BLACK-WHITE-VELVET-01, BLACK-WHITE-VELVET-02, BLACK-WHITE-VELVET-03, BLACK-WHITE-VELVET-04, BLACK-WHITE-VELVET-04, BLACK-WHITE-VELVET-05, BLACK-WHITE-DE-05, BL VELVET-04, BLACK-WHITE-VELVET-05, BLACK-WHITE-VELVET-06, BLACK-WHITE-VELVET-07, BLACK-WHITE-VELVET-08, BLACK-WHITE-VELVET-09, BLACK-WHITE-VELVET-10..32 (write a comment in order), BLOOM-01, BLOOM-02, BLOOM-03, BLOOM-04, BLOOM-05, BLOOM-06, BLOOM-07, BLOOM-08, BLOOM-09, BLOOM-10, BRAID-3001, BRAID-3002, BRAID-3003, BRAID-3004, BRAID-3005, BRAID-3006, BRAID-3007, BRAID-3008, BRAID-3009, BRAID-3010-3031 (write a comment in order), CASABLANCA-2301, CASABLANCA-2302, CASABLANCA-2303, CASABLANCA-2304, CASABLANCA-2305, CASABLANCA-2306, CASABLANCA-2307, CASABLANCA-2308, CASABLANCA-2309, CASABLANCA-2310..2316 (write a comment in order), CHARM-ME-01, CHARM-ME-02, CHARM-ME-03, CHARM-ME-04, CHARM-ME-05, CHARM-ME-06, CHARM-ME-06 ME-07, CHARM-ME-08, CHARM-ME-09, CHARM-ME-10..23 (write a comment in order), CHILL-ME-01, CHILL-ME-02, CHILL-ME-03, CHILL-ME-04, CHILL-ME-05, CHILL-ME-06, CHILL-ME-07, CHILL-ME-08, CHILL-ME-09, CHILL-ME-10..16 (write a comment in order), CRUSH-01, CRUSH-02, CRUSH-03, CRUSH-04, CRUSH-05, CRUSH-06, CRUSH-07, CRUSH-08, VELVET-20203, DREAM-VELVET-20204, DREAM-VELVET-20205, DREAM-VELVET-20206, DREAM-VELVET-20207, DREAM-VELVET-20208, DREAM-VELVET-20209, DREAM-VELVET-20210..20244 (write a comment in order), FLASH-01, FLASH-02, FLASH-03, FLASH-04, FLASH-05, FLASH-06, FLASH-07, FLASH-08, FLASH-09, FLASH-10..16 (write a comment in order),