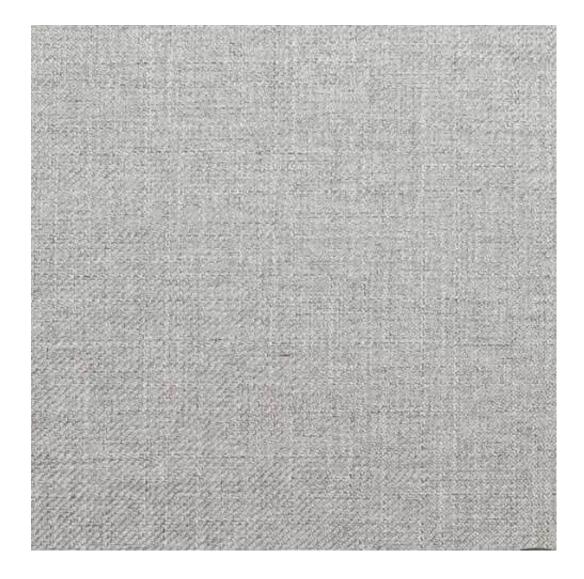

## **Product description**

Smooth Upholstered Wooden Bench With Drawer LGS-101 CASABLANCA-2316  $\mid$  Width: 70 cm - 200 cm  $\mid$  Height: 40 cm - 50 cm  $\mid$  Depth: 30 cm - 40 cm  $\mid$ 

Technical data

CASABLANCA

CHARM-ME

CHILL-ME

CRUSH

DREAM-VELVET

FLASH

FLORENCE-ECO-LEATHER

FLOWER-VELVET

Height: 40 cm , 45 cm , 50 cm Depth: 30 cm , 35 cm , 40 cm Side of drawer: Left , Right Type of wood: Oak (Photo) , Alder

Type of fabric: CASABLANCA-2316 (Photo), ANDRE-1300, ANDRE-1301, ANDRE-1302, ANDRE-1303, ANDRE-1304, ANDRE-1305, ANDRE-1306, ANDRE-1307, ANDRE-1308, ANDRE-1309, ANDRE-1310, ART-DECO-VELVET-01, ART-DECO-VELVET-02, ART-DECO-VELVET-03, ART-DECO-VELVET-04, ART-DECO-VELVET-05, ART-DECO-VELVET-06, ART-DECO-VELVET-07, ART-DECO-VELVET-08, ART-DECO-VELVET-09, ART-DECO-VELVET-10..11 (write a comment in order), ATOS-111, ATOS-112, ATOS-113, ATOS-114, ATOS-115, ATOS-116, ATOS-117, ATOS-118, ATOS-119, ATOS-120..126 (write a comment in order), AURORA-2480, AURORA-2481, AURORA-2482, AURORA-2483, AURORA-2484, AURORA-2485, AURORA-2486, AURORA-2487, AURORA-2488, AURORA-2489..2505 (write a comment in order), BALOO-2071, BALOO-2072 , BALOO-2073 , BALOO-2074 , BALOO-2076 , BALOO-2077 , BALOO-2078 , BALOO-2079 , BALOO-2081 , BALOO-2082..2089 (write a comment in order), BLACK-WHITE-VELVET-01, BLACK-WHITE-VELVET-02, BLACK-WHITE-VELVET-03, BLACK-WHITE-VELVET-04, BLACK-WHITE-VELVET-04, BLACK-WHITE-VELVET-05, BLACK-WHITE-DE-05, BL VELVET-04, BLACK-WHITE-VELVET-05, BLACK-WHITE-VELVET-06, BLACK-WHITE-VELVET-07, BLACK-WHITE-VELVET-08, BLACK-WHITE-VELVET-09, BLACK-WHITE-VELVET-10..32 (write a comment in order), BLOOM-01, BLOOM-02, BLOOM-03, BLOOM-04, BLOOM-05, BLOOM-06, BLOOM-07, BLOOM-08, BLOOM-09, BLOOM-10, BRAID-3001, BRAID-3002, BRAID-3003, BRAID-3004, BRAID-3005, BRAID-3006, BRAID-3007, BRAID-3008, BRAID-3009, BRAID-3010-3031 (write a comment in order), CASABLANCA-2301, CASABLANCA-2302, CASABLANCA-2303, CASABLANCA-2304, CASABLANCA-2305, CASABLANCA-2306, CASABLANCA-2307, CASABLANCA-2308, CASABLANCA-2309, CASABLANCA-2310..2316 (write a comment in order), CHARM-ME-01, CHARM-ME-02, CHARM-ME-03, CHARM-ME-04, CHARM-ME-05, CHARM-ME-06, CHARM-ME-06 ME-07, CHARM-ME-08, CHARM-ME-09, CHARM-ME-10..23 (write a comment in order), CHILL-ME-01, CHILL-ME-02, CHILL-ME-03, CHILL-ME-04, CHILL-ME-05, CHILL-ME-06, CHILL-ME-07, CHILL-ME-08, CHILL-ME-09, CHILL-ME-10..16 (write a comment in order), CRUSH-01, CRUSH-02, CRUSH-03, CRUSH-04, CRUSH-05, CRUSH-06, CRUSH-07, CRUSH-08, VELVET-20203, DREAM-VELVET-20204, DREAM-VELVET-20205, DREAM-VELVET-20206, DREAM-VELVET-20207, DREAM-VELVET-20208, DREAM-VELVET-20209, DREAM-VELVET-20210..20244 (write a comment in order), FLASH-01, FLASH-02, FLASH-03, FLASH-04, FLASH-05, FLASH-06, FLASH-07, FLASH-08, FLASH-09, FLASH-10..16 (write a comment in order),