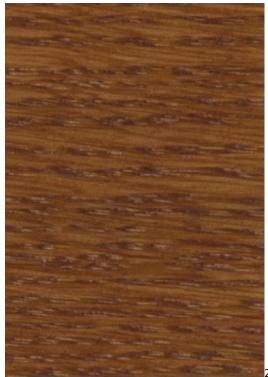

VIENNA-ECO-LEATHER

ZOYA

Color palette - Wood stain - Nitro

 ${\vartriangle}$  Please note that the color of the wood may vary slightly from the color in the photo!  ${\vartriangle}$ 

BN-125/09

BN-022

28-60.01

Wood finishing: Natural oil (Photo), Natural varnish

Wood color: 21-19 (Photo) , Black , Natural wood color (write a wood stain symbol in the order)

**Tubes**: Black steel tubes (Photo) , Chrome steel tubes