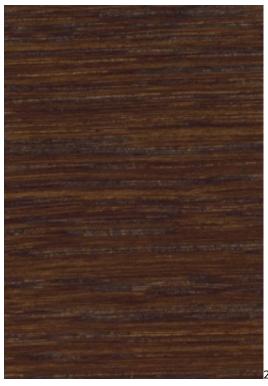

VIENNA-ECO-LEATHER

ZOYA

Color palette - Wood stain - Nitro

 ${\vartriangle}$  Please note that the color of the wood may vary slightly from the color in the photo!  ${\vartriangle}$ 

BN-125/09

BN-022

28-60.01

Wood finishing: Natural oil (Photo), Natural varnish

Wood color: 21-19 (Photo) , Black , Natural wood color (write a wood stain symbol in the order)

**Tubes**: Black steel tubes (Photo) , Chrome steel tubes