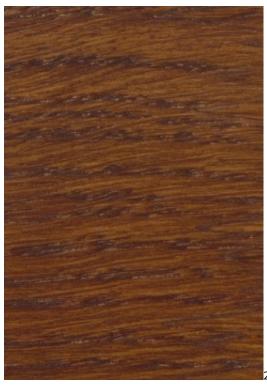

VIENNA-ECO-LEATHER

ZOYA

Color palette - Wood stain - Nitro

 ${\vartriangle}$  Please note that the color of the wood may vary slightly from the color in the photo!  ${\vartriangle}$ 

BN-125/09

BN-022

28-60.01

Wood finishing: Natural oil (Photo), Natural varnish

Wood color: 21-19 (Photo) , Black , Natural wood color (write a wood stain symbol in the order)

**Tubes**: Black steel tubes (Photo) , Chrome steel tubes