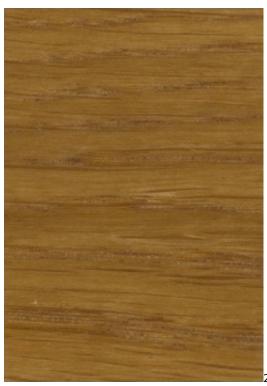

VIENNA-ECO-LEATHER

ZOYA

Color palette - Wood stain - Nitro

 ${\vartriangle}$  Please note that the color of the wood may vary slightly from the color in the photo!  ${\vartriangle}$ 

BN-125/09

BN-022

28-60.01

Wood finishing: Natural oil (Photo), Natural varnish

Wood color: 21-19 (Photo) , Black , Natural wood color (write a wood stain symbol in the order)

**Tubes**: Black steel tubes (Photo) , Chrome steel tubes