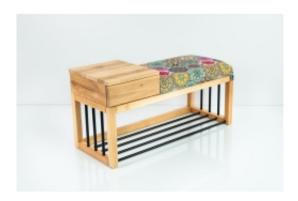

# **Product description**

Smooth Upholstered Wooden Bench With Drawer LGS-100 HEXAGON-VELVET-06  $\mid$  Width: 70 cm - 200 cm  $\mid$  Height: 40 cm - 50 cm  $\mid$  Depth: 30 cm - 40 cm  $\mid$ 

Technical data

### Smooth Upholstered Wooden Bench With Drawer LGS-100 HEXAGON-VELVET-06

- · A functional and practical bench for hallway, living room, bedroom, dressing room, bathroom, reception and office
- Some bench models have a practical shelf for shoes
- The frame and upholstery are made of the highest quality materials
- Production of the bench according to customer requirements

#### Product features

- Very high-quality and precise workmanship directly from the manufacturer
- The bench features an interchangeable seat to adapt the product to the future appearance of the room
- The bench does not require self-assembly and is delivered to the customer in its entirety
- Take a look at our fabric palette for more options
- We are at your disposal if you have any questions about the product
- By purchasing a product, you are buying a non-prefabricated item made according to specifications (selection of color, upholstery, materials, etc.)