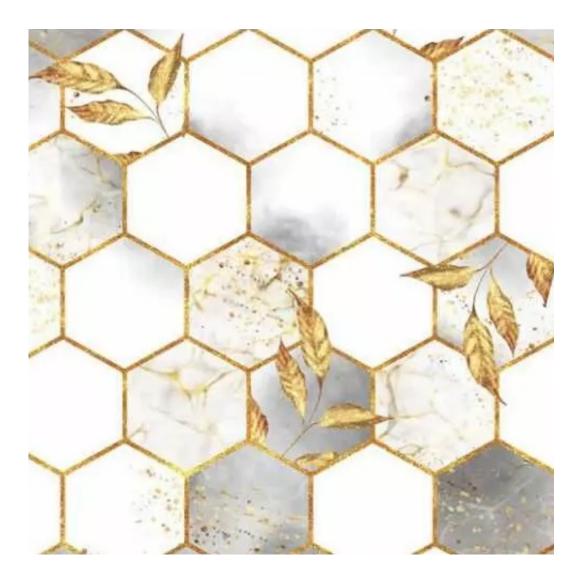

# Smooth Upholstered Wooden Bench With Drawer LGS-100 HEXAGON-VELVET-06

| Number        | 5932             |
|---------------|------------------|
| Producer code | LGS-100          |
| Manufacturer  | Emra Wood Design |

# **Product description**

Smooth Upholstered Wooden Bench With Drawer LGS-100 HEXAGON-VELVET-06  $\mid$  Width: 70 cm - 200 cm  $\mid$  Height: 40 cm - 50 cm  $\mid$  Depth: 30 cm - 40 cm  $\mid$ 

Technical data

Product-Code:

| LGS-100                 |
|-------------------------|
| Catalogue number:       |
| 5932                    |
| Condition:              |
| New                     |
|                         |
| Bench width:            |
| 70 cm - 200 cm          |
| Choose from parameter   |
|                         |
| Bench height:           |
| 40 cm - 50 cm           |
| Choose from parameter   |
|                         |
| Bench depth:            |
| 30 cm - 40 cm           |
| Choose from parameter   |
| Type of fabric:         |
| Choose from parameter   |
|                         |
| Type of fabric (Photo): |
| HEXAGON-VELVET-06       |
|                         |
|                         |
|                         |
|                         |
|                         |

Height: 40 cm, 45 cm, 50 cm Depth: 30 cm, 35 cm, 40 cm Side of drawer: Left, Right Type of wood: Alder (Photo), Oak

Type of fabric: HEXAGON-VELVET-06 (Photo), ANDRE-1300, ANDRE-1301, ANDRE-1302, ANDRE-1303, ANDRE-1304, ANDRE-1305, ANDRE-1306, ANDRE-1307, ANDRE-1308, ANDRE-1309, ANDRE-1310, ART-DECO-VELVET-01, ART-DECO-VELVET-02, ART-DECO-VELVET-03, ART-DECO-VELVET-04, ART-DECO-VELVET-05, ART-DECO-VELVET-06, ART-DECO-VELVET-07, ART-DECO-VELVET-08, ART-DECO-VELVET-09, ART-DECO-VELVET-10..11 (write a comment in order), ATOS-111, ATOS-112, ATOS-113, ATOS-114, ATOS-115, ATOS-116, ATOS-117, ATOS-118, ATOS-119, ATOS-120..126 (write a comment in order), AURORA-2480, AURORA-2481, AURORA-2482, AURORA-2483, AURORA-2484, AURORA-2485, AURORA-2486, AURORA-2487, AURORA-2488, AURORA-2489..2505 (write a comment in order), BALOO-2071, BALOO-2072 , BALOO-2073 , BALOO-2074 , BALOO-2076 , BALOO-2077 , BALOO-2078 , BALOO-2079 , BALOO-2081 , BALOO-2082..2089 (write a comment in order), BLACK-WHITE-VELVET-01, BLACK-WHITE-VELVET-02, BLACK-WHITE-VELVET-03, BLACK-WHITE-VELVET-04, BLACK-WHITE-VELVET-04, BLACK-WHITE-VELVET-05, BLACK-WHITE-DE-05, BL VELVET-04, BLACK-WHITE-VELVET-05, BLACK-WHITE-VELVET-06, BLACK-WHITE-VELVET-07, BLACK-WHITE-VELVET-08, BLACK-WHITE-VELVET-09, BLACK-WHITE-VELVET-10..32 (write a comment in order), BLOOM-01, BLOOM-02, BLOOM-03, BLOOM-04, BLOOM-05, BLOOM-06, BLOOM-07, BLOOM-08, BLOOM-09, BLOOM-10, BRAID-3001, BRAID-3002, BRAID-3003, BRAID-3004, BRAID-3005, BRAID-3006, BRAID-3007, BRAID-3008, BRAID-3009, BRAID-3010-3031 (write a comment in order), CASABLANCA-2301, CASABLANCA-2302, CASABLANCA-2303, CASABLANCA-2304, CASABLANCA-2305, CASABLANCA-2306, CASABLANCA-2307, CASABLANCA-2308, CASABLANCA-2309, CASABLANCA-2310..2316 (write a comment in order), CHARM-ME-01, CHARM-ME-02, CHARM-ME-03, CHARM-ME-04, CHARM-ME-05, CHARM-ME-06, CHARM-ME-06 ME-07, CHARM-ME-08, CHARM-ME-09, CHARM-ME-10..23 (write a comment in order), CHILL-ME-01, CHILL-ME-02, CHILL-ME-03, CHILL-ME-04, CHILL-ME-05, CHILL-ME-06, CHILL-ME-07, CHILL-ME-08, CHILL-ME-09, CHILL-ME-10..16 (write a comment in order), CRUSH-01, CRUSH-02, CRUSH-03, CRUSH-04, CRUSH-05, CRUSH-06, CRUSH-07, CRUSH-08, VELVET-20203, DREAM-VELVET-20204, DREAM-VELVET-20205, DREAM-VELVET-20206, DREAM-VELVET-20207, DREAM-VELVET-20208, DREAM-VELVET-20209, DREAM-VELVET-20210..20244 (write a comment in order), FLASH-01, FLASH-02, FLASH-03, FLASH-04, FLASH-05, FLASH-06, FLASH-07, FLASH-08, FLASH-09, FLASH-10..16 (write a comment in order),