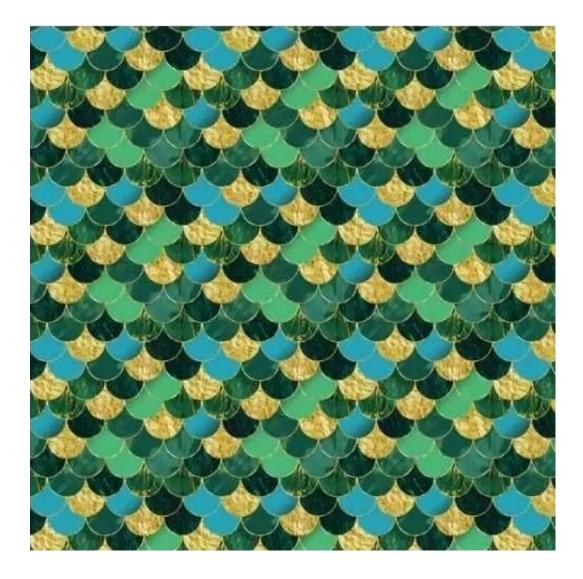

## **Product description**

Smooth Upholstered Wooden Bench With Drawer LGS-100 CASABLANCA-2316  $\mid$  Width: 70 cm - 200 cm  $\mid$  Height: 40 cm - 50 cm  $\mid$  Depth: 30 cm - 40 cm  $\mid$ 

Technical data

Product-Code:

| LGS-100                 |  |
|-------------------------|--|
| Catalogue number:       |  |
| 5931                    |  |
| Condition:              |  |
| New                     |  |
| Bench width:            |  |
| 70 cm - 200 cm          |  |
| Choose from parameter   |  |
| Bench height:           |  |
| 40 cm - 50 cm           |  |
| Choose from parameter   |  |
| Bench depth:            |  |
| 30 cm - 40 cm           |  |
| Choose from parameter   |  |
| Type of fabric:         |  |
| Choose from parameter   |  |
| Type of fabric (Photo): |  |
| CASABLANCA-2316         |  |
|                         |  |
|                         |  |
|                         |  |
|                         |  |

Height: 40 cm , 45 cm , 50 cm Depth: 30 cm , 35 cm , 40 cm Side of drawer: Left , Right Type of wood: Alder (Photo) , Oak

Type of fabric: CASABLANCA-2316 (Photo), ANDRE-1300, ANDRE-1301, ANDRE-1302, ANDRE-1303, ANDRE-1304, ANDRE-1305, ANDRE-1306, ANDRE-1307, ANDRE-1308, ANDRE-1309, ANDRE-1310, ART-DECO-VELVET-01, ART-DECO-VELVET-02, ART-DECO-VELVET-03, ART-DECO-VELVET-04, ART-DECO-VELVET-05, ART-DECO-VELVET-06, ART-DECO-VELVET-07, ART-DECO-VELVET-08, ART-DECO-VELVET-09, ART-DECO-VELVET-10..11 (write a comment in order), ATOS-111, ATOS-112, ATOS-113, ATOS-114, ATOS-115, ATOS-116, ATOS-117, ATOS-118, ATOS-119, ATOS-120..126 (write a comment in order), AURORA-2480, AURORA-2481, AURORA-2482, AURORA-2483, AURORA-2484, AURORA-2485, AURORA-2486, AURORA-2487, AURORA-2488, AURORA-2489..2505 (write a comment in order), BALOO-2071, BALOO-2072 , BALOO-2073 , BALOO-2074 , BALOO-2076 , BALOO-2077 , BALOO-2078 , BALOO-2079 , BALOO-2081 , BALOO-2082..2089 (write a comment in order), BLACK-WHITE-VELVET-01, BLACK-WHITE-VELVET-02, BLACK-WHITE-VELVET-03, BLACK-WHITE-VELVET-04, BLACK-WHITE-VELVET-04, BLACK-WHITE-VELVET-05, BLACK-WHITE-DE-05, BL VELVET-04, BLACK-WHITE-VELVET-05, BLACK-WHITE-VELVET-06, BLACK-WHITE-VELVET-07, BLACK-WHITE-VELVET-08, BLACK-WHITE-VELVET-09, BLACK-WHITE-VELVET-10..32 (write a comment in order), BLOOM-01, BLOOM-02, BLOOM-03, BLOOM-04, BLOOM-05, BLOOM-06, BLOOM-07, BLOOM-08, BLOOM-09, BLOOM-10, BRAID-3001, BRAID-3002, BRAID-3003, BRAID-3004, BRAID-3005, BRAID-3006, BRAID-3007, BRAID-3008, BRAID-3009, BRAID-3010-3031 (write a comment in order), CASABLANCA-2301, CASABLANCA-2302, CASABLANCA-2303, CASABLANCA-2304, CASABLANCA-2305, CASABLANCA-2306, CASABLANCA-2307, CASABLANCA-2308, CASABLANCA-2309, CASABLANCA-2310..2316 (write a comment in order), CHARM-ME-01, CHARM-ME-02, CHARM-ME-03, CHARM-ME-04, CHARM-ME-05, CHARM-ME-06, CHARM-ME-06 ME-07, CHARM-ME-08, CHARM-ME-09, CHARM-ME-10..23 (write a comment in order), CHILL-ME-01, CHILL-ME-02, CHILL-ME-03, CHILL-ME-04, CHILL-ME-05, CHILL-ME-06, CHILL-ME-07, CHILL-ME-08, CHILL-ME-09, CHILL-ME-10..16 (write a comment in order), CRUSH-01, CRUSH-02, CRUSH-03, CRUSH-04, CRUSH-05, CRUSH-06, CRUSH-07, CRUSH-08, VELVET-20203, DREAM-VELVET-20204, DREAM-VELVET-20205, DREAM-VELVET-20206, DREAM-VELVET-20207, DREAM-VELVET-20208, DREAM-VELVET-20209, DREAM-VELVET-20210..20244 (write a comment in order), FLASH-01, FLASH-02, FLASH-03, FLASH-04, FLASH-05, FLASH-06, FLASH-07, FLASH-08, FLASH-09, FLASH-10..16 (write a comment in order),