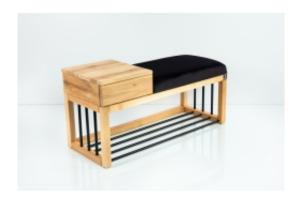

# Smooth Upholstered Wooden Bench With Drawer LGS-100 CASABLANCA-2316

| Number        | 5931             |
|---------------|------------------|
| Producer code | LGS-100          |
| Manufacturer  | Emra Wood Design |

## **Product description**

Smooth Upholstered Wooden Bench With Drawer LGS-100 CASABLANCA-2316  $\mid$  Width: 70 cm - 200 cm  $\mid$  Height: 40 cm - 50 cm  $\mid$  Depth: 30 cm - 40 cm  $\mid$ 

Technical data

#### Smooth Upholstered Wooden Bench With Drawer LGS-100 CASABLANCA-2316

- · A functional and practical bench for hallway, living room, bedroom, dressing room, bathroom, reception and office
- Some bench models have a practical shelf for shoes
- The frame and upholstery are made of the highest quality materials
- Production of the bench according to customer requirements

#### Product features

- Very high-quality and precise workmanship directly from the manufacturer
- The bench features an interchangeable seat to adapt the product to the future appearance of the room
- The bench does not require self-assembly and is delivered to the customer in its entirety
- Take a look at our fabric palette for more options
- We are at your disposal if you have any questions about the product
- By purchasing a product, you are buying a non-prefabricated item made according to specifications (selection of color, upholstery, materials, etc.)