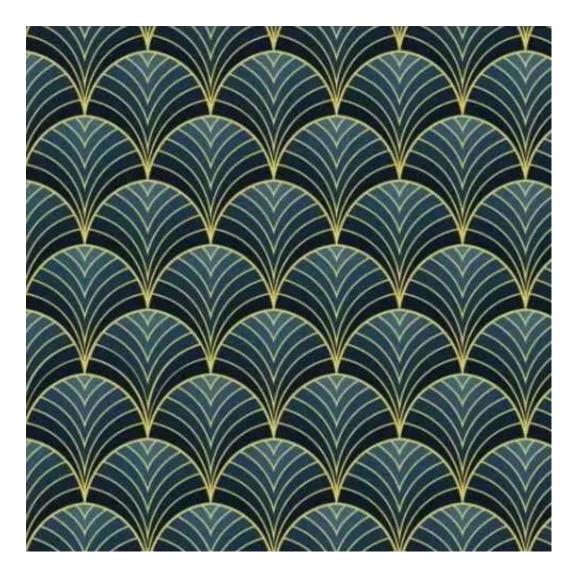

CASABLANCA

CHARM-ME

CHILL-ME

CRUSH

DREAM-VELVET

FLASH

FLORENCE-ECO-LEATHER

FLOWER-VELVET

Height: 40 cm , 45 cm , 50 cm Depth: 30 cm , 35 cm , 40 cm Side of drawer: Left , Right Type of wood: Alder (Photo) , Oak

Type of fabric: CASABLANCA-2316 (Photo), ANDRE-1300, ANDRE-1301, ANDRE-1302, ANDRE-1303, ANDRE-1304, ANDRE-1305, ANDRE-1306, ANDRE-1307, ANDRE-1308, ANDRE-1309, ANDRE-1310, ART-DECO-VELVET-01, ART-DECO-VELVET-02, ART-DECO-VELVET-03, ART-DECO-VELVET-04, ART-DECO-VELVET-05, ART-DECO-VELVET-06, ART-DECO-VELVET-07, ART-DECO-VELVET-08, ART-DECO-VELVET-09, ART-DECO-VELVET-10..11 (write a comment in order), ATOS-111, ATOS-112, ATOS-113, ATOS-114, ATOS-115, ATOS-116, ATOS-117, ATOS-118, ATOS-119, ATOS-120..126 (write a comment in order), AURORA-2480, AURORA-2481, AURORA-2482, AURORA-2483, AURORA-2484, AURORA-2485, AURORA-2486, AURORA-2487, AURORA-2488, AURORA-2489..2505 (write a comment in order), BALOO-2071, BALOO-2072 , BALOO-2073 , BALOO-2074 , BALOO-2076 , BALOO-2077 , BALOO-2078 , BALOO-2079 , BALOO-2081 , BALOO-2082..2089 (write a comment in order), BLACK-WHITE-VELVET-01, BLACK-WHITE-VELVET-02, BLACK-WHITE-VELVET-03, BLACK-WHITE-VELVET-04, BLACK-WHITE-VELVET-04, BLACK-WHITE-VELVET-05, BLACK-WHITE-DE-05, BL VELVET-04, BLACK-WHITE-VELVET-05, BLACK-WHITE-VELVET-06, BLACK-WHITE-VELVET-07, BLACK-WHITE-VELVET-08, BLACK-WHITE-VELVET-09, BLACK-WHITE-VELVET-10..32 (write a comment in order), BLOOM-01, BLOOM-02, BLOOM-03, BLOOM-04, BLOOM-05, BLOOM-06, BLOOM-07, BLOOM-08, BLOOM-09, BLOOM-10, BRAID-3001, BRAID-3002, BRAID-3003, BRAID-3004, BRAID-3005, BRAID-3006, BRAID-3007, BRAID-3008, BRAID-3009, BRAID-3010-3031 (write a comment in order), CASABLANCA-2301, CASABLANCA-2302, CASABLANCA-2303, CASABLANCA-2304, CASABLANCA-2305, CASABLANCA-2306, CASABLANCA-2307, CASABLANCA-2308, CASABLANCA-2309, CASABLANCA-2310..2316 (write a comment in order), CHARM-ME-01, CHARM-ME-02, CHARM-ME-03, CHARM-ME-04, CHARM-ME-05, CHARM-ME-06, CHARM-ME-06 ME-07, CHARM-ME-08, CHARM-ME-09, CHARM-ME-10..23 (write a comment in order), CHILL-ME-01, CHILL-ME-02, CHILL-ME-03, CHILL-ME-04, CHILL-ME-05, CHILL-ME-06, CHILL-ME-07, CHILL-ME-08, CHILL-ME-09, CHILL-ME-10..16 (write a comment in order), CRUSH-01, CRUSH-02, CRUSH-03, CRUSH-04, CRUSH-05, CRUSH-06, CRUSH-07, CRUSH-08, VELVET-20203, DREAM-VELVET-20204, DREAM-VELVET-20205, DREAM-VELVET-20206, DREAM-VELVET-20207, DREAM-VELVET-20208, DREAM-VELVET-20209, DREAM-VELVET-20210..20244 (write a comment in order), FLASH-01, FLASH-02, FLASH-03, FLASH-04, FLASH-05, FLASH-06, FLASH-07, FLASH-08, FLASH-09, FLASH-10..16 (write a comment in order),