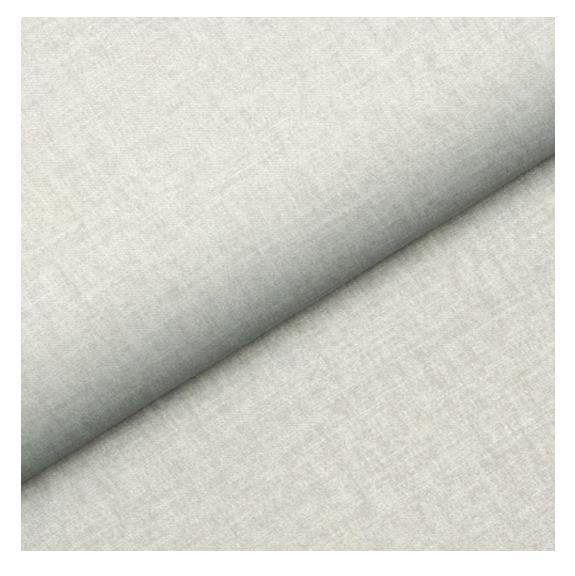

## **Product description**

Smooth Upholstered Wooden Bench With Drawer LGS-1 PIANO-12 | Width: 70 cm - 200 cm | Height: 40 cm - 50 cm | Depth: 30 cm - 40 cm |

Technical data

Product-Code:

| LGS-1                   |  |  |  |
|-------------------------|--|--|--|
| Catalogue number:       |  |  |  |
| 2797                    |  |  |  |
| Condition:              |  |  |  |
| New                     |  |  |  |
| Bench width:            |  |  |  |
| 70 cm - 200 cm          |  |  |  |
| Choose from parameter   |  |  |  |
| Bench height:           |  |  |  |
| 40 cm - 50 cm           |  |  |  |
| Choose from parameter   |  |  |  |
| Bench depth:            |  |  |  |
| 30 cm - 40 cm           |  |  |  |
| Choose from parameter   |  |  |  |
| Type of fabric:         |  |  |  |
| Choose from parameter   |  |  |  |
| Type of fabric (Photo): |  |  |  |
| PIANO-12                |  |  |  |
|                         |  |  |  |
|                         |  |  |  |
|                         |  |  |  |
|                         |  |  |  |

Height: 40 cm , 45 cm , 50 cm Depth: 30 cm , 35 cm , 40 cm Side of drawer: Left , Right Type of wood: Alder (Photo) , Oak

Type of fabric: PIANO-12 (Photo), ANDRE-1300, ANDRE-1301, ANDRE-1302, ANDRE-1303, ANDRE-1304, ANDRE-1305, ANDRE-1306, ANDRE-1307, ANDRE-1308, ANDRE-1309, ANDRE-1310, ART-DECO-VELVET-01, ART-DECO-VELVET-02, ART-DECO-VELVET-03, ART-DECO-VELVET-04, ART-DECO-VELVET-05, ART-DECO-VELVET-06, ART-DECO-VELVET-07, ART-DECO-VELVET-07 VELVET-08, ART-DECO-VELVET-09, ART-DECO-VELVET-10..11 (write a comment in order), ATOS-111, ATOS-112, ATOS-113, ATOS-114, ATOS-115, ATOS-116, ATOS-117, ATOS-118, ATOS-119, ATOS-120..126 (write a comment in order), AURORA-2480 , AURORA-2481 , AURORA-2482 , AURORA-2483 , AURORA-2484 , AURORA-2485 , AURORA-2486 , AURORA-2487, AURORA-2488, AURORA-2489..2505 (write a comment in order), BALOO-2071, BALOO-2072, BALOO-2073, BALOO-2074, BALOO-2076, BALOO-2077, BALOO-2078, BALOO-2079, BALOO-2081, BALOO-2082...2089 (write a comment in order), BLACK-WHITE-VELVET-01, BLACK-WHITE-VELVET-02, BLACK-WHITE-VELVET-03, BLACK-WHITE-VELVET-04, BLACK-WHITE-VELVET-03, BLACK-WHITE-VELVET-04, BLACK-WHITE-VELVET-05, BLACK-WHITE-VELVET-05, BLACK-WHITE-VELVET-06, BLACK-WHITE WHITE-VELVET-05, BLACK-WHITE-VELVET-06, BLACK-WHITE-VELVET-07, BLACK-WHITE-VELVET-09, BLACK-WHITE-VELVET-09 , BLACK-WHITE-VELVET-10..32 (write a comment in order) , BLOOM-01 , BLOOM-02 , BLOOM-03 , BLOOM-04 , BLOOM-05 , BLOOM-06, BLOOM-07, BLOOM-08, BLOOM-09, BLOOM-10, BRAID-3001, BRAID-3002, BRAID-3003, BRAID-3004, BRAID-3005, BRAID-3006, BRAID-3007, BRAID-3008, BRAID-3009, BRAID-3010-3031 (write a comment in order), CASABLANCA-2301, CASABLANCA-2302, CASABLANCA-2303, CASABLANCA-2304, CASABLANCA-2305, CASABLANCA-2306, CASABLANCA-2307, CASABLANCA-2308, CASABLANCA-2309, CASABLANCA-2310...2316 (write a comment in order), CHARM-ME-01, CHARM-ME-02, CHARM-ME-03, CHARM-ME-04, CHARM-ME-05, CHARM-ME-06, CHARM-ME-07, CHARM-ME-08, CHARM-ME-09, CHARM-ME-10..23 (write a comment in order), CHILL-ME-01, CHILL-ME-02, CHILL-ME-03, CHILL-ME-04, CHILL-ME-05, CHILL-ME-06, CHILL-ME-07, CHILL-ME-08, CHILL-ME-09, CHILL-ME-10..16 (write a comment in order), CRUSH-01, CRUSH-02, CRUSH-03, CRUSH-04, CRUSH-05, CRUSH-06, CRUSH-07, CRUSH-08, CRUSH-09, CRUSH-10..59 (write a comment in order), DREAM-VELVET-20201, DREAM-VELVET-20202, DREAM-VELVET-20203, DREAM-VELVET-20204, DREAM-VELVET-20205, DREAM-VELVET-20206, DREAM-VELVET-20207, DREAM-VELVET-20208, DREAM-VELVET-20209 DREAM-VELVET-20210...20244 (write a comment in order), FLASH-01, FLASH-02, FLASH-03, FLASH-04, FLASH-05, FLASH-06 , FLASH-07, FLASH-08, FLASH-09, FLASH-10..16 (write a comment in order), FLORENCE-2521, FLORENCE-2522,