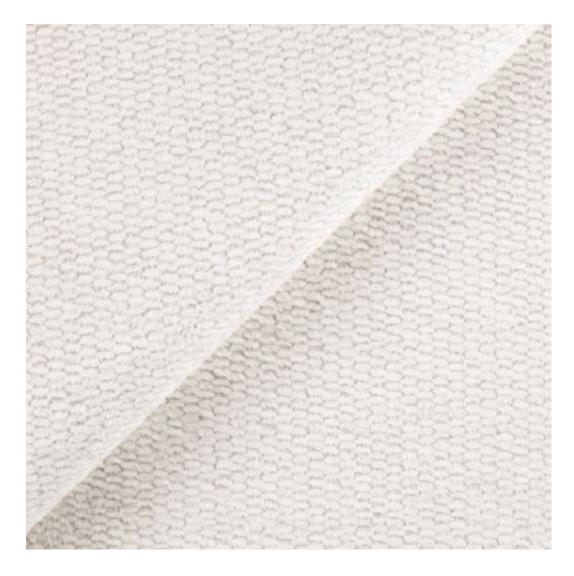

## **Product description**

Smooth Upholstered Wooden Bench With Drawer LGS-1 PIANO-12 | Width: 70 cm - 200 cm | Height: 40 cm - 50 cm | Depth: 30 cm - 40 cm |

Technical data

Product-Code:

| LGS-1                   |  |  |  |
|-------------------------|--|--|--|
| Catalogue number:       |  |  |  |
| 2797                    |  |  |  |
| Condition:              |  |  |  |
| New                     |  |  |  |
| Bench width:            |  |  |  |
| 70 cm - 200 cm          |  |  |  |
| Choose from parameter   |  |  |  |
| Bench height:           |  |  |  |
| 40 cm - 50 cm           |  |  |  |
| Choose from parameter   |  |  |  |
| Bench depth:            |  |  |  |
| 30 cm - 40 cm           |  |  |  |
| Choose from parameter   |  |  |  |
| Type of fabric:         |  |  |  |
| Choose from parameter   |  |  |  |
| Type of fabric (Photo): |  |  |  |
| PIANO-12                |  |  |  |
|                         |  |  |  |
|                         |  |  |  |
|                         |  |  |  |
|                         |  |  |  |

Height: 40 cm , 45 cm , 50 cm Depth: 30 cm , 35 cm , 40 cm Side of drawer: Left , Right Type of wood: Alder (Photo) , Oak

Type of fabric: PIANO-12 (Photo), ANDRE-1300, ANDRE-1301, ANDRE-1302, ANDRE-1303, ANDRE-1304, ANDRE-1305, ANDRE-1306, ANDRE-1307, ANDRE-1308, ANDRE-1309, ANDRE-1310, ART-DECO-VELVET-01, ART-DECO-VELVET-02, ART-DECO-VELVET-03, ART-DECO-VELVET-04, ART-DECO-VELVET-05, ART-DECO-VELVET-06, ART-DECO-VELVET-07, ART-DECO-VELVET-07 VELVET-08, ART-DECO-VELVET-09, ART-DECO-VELVET-10..11 (write a comment in order), ATOS-111, ATOS-112, ATOS-113, ATOS-114, ATOS-115, ATOS-116, ATOS-117, ATOS-118, ATOS-119, ATOS-120..126 (write a comment in order), AURORA-2480 , AURORA-2481 , AURORA-2482 , AURORA-2483 , AURORA-2484 , AURORA-2485 , AURORA-2486 , AURORA-2487, AURORA-2488, AURORA-2489..2505 (write a comment in order), BALOO-2071, BALOO-2072, BALOO-2073, BALOO-2074, BALOO-2076, BALOO-2077, BALOO-2078, BALOO-2079, BALOO-2081, BALOO-2082...2089 (write a comment in order), BLACK-WHITE-VELVET-01, BLACK-WHITE-VELVET-02, BLACK-WHITE-VELVET-03, BLACK-WHITE-VELVET-04, BLACK-WHITE-VELVET-03, BLACK-WHITE-VELVET-04, BLACK-WHITE-VELVET-05, BLACK-WHITE-VELVET-05, BLACK-WHITE-VELVET-06, BLACK-WHITE WHITE-VELVET-05, BLACK-WHITE-VELVET-06, BLACK-WHITE-VELVET-07, BLACK-WHITE-VELVET-09, BLACK-WHITE-VELVET-09 , BLACK-WHITE-VELVET-10..32 (write a comment in order) , BLOOM-01 , BLOOM-02 , BLOOM-03 , BLOOM-04 , BLOOM-05 , BLOOM-06, BLOOM-07, BLOOM-08, BLOOM-09, BLOOM-10, BRAID-3001, BRAID-3002, BRAID-3003, BRAID-3004, BRAID-3005, BRAID-3006, BRAID-3007, BRAID-3008, BRAID-3009, BRAID-3010-3031 (write a comment in order), CASABLANCA-2301, CASABLANCA-2302, CASABLANCA-2303, CASABLANCA-2304, CASABLANCA-2305, CASABLANCA-2306, CASABLANCA-2307, CASABLANCA-2308, CASABLANCA-2309, CASABLANCA-2310...2316 (write a comment in order), CHARM-ME-01, CHARM-ME-02, CHARM-ME-03, CHARM-ME-04, CHARM-ME-05, CHARM-ME-06, CHARM-ME-07, CHARM-ME-08, CHARM-ME-09, CHARM-ME-10..23 (write a comment in order), CHILL-ME-01, CHILL-ME-02, CHILL-ME-03, CHILL-ME-04, CHILL-ME-05, CHILL-ME-06, CHILL-ME-07, CHILL-ME-08, CHILL-ME-09, CHILL-ME-10..16 (write a comment in order), CRUSH-01, CRUSH-02, CRUSH-03, CRUSH-04, CRUSH-05, CRUSH-06, CRUSH-07, CRUSH-08, CRUSH-09, CRUSH-10..59 (write a comment in order), DREAM-VELVET-20201, DREAM-VELVET-20202, DREAM-VELVET-20203, DREAM-VELVET-20204, DREAM-VELVET-20205, DREAM-VELVET-20206, DREAM-VELVET-20207, DREAM-VELVET-20208, DREAM-VELVET-20209 DREAM-VELVET-20210...20244 (write a comment in order), FLASH-01, FLASH-02, FLASH-03, FLASH-04, FLASH-05, FLASH-06 , FLASH-07, FLASH-08, FLASH-09, FLASH-10..16 (write a comment in order), FLORENCE-2521, FLORENCE-2522,