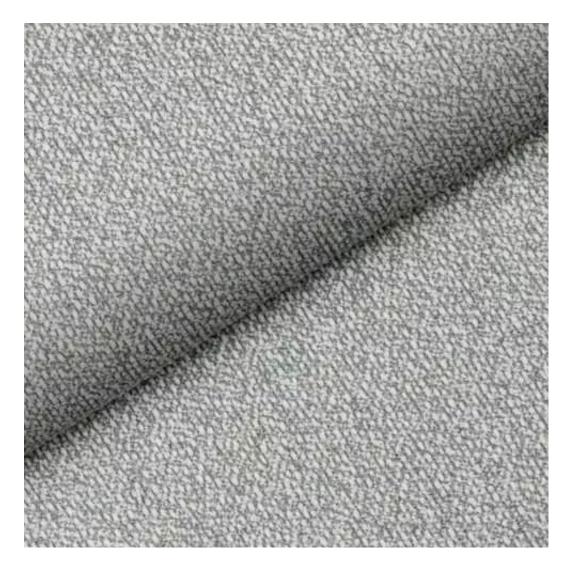

## **Product description**

Smooth Upholstered Wooden Bench With Drawer LGS-1 PIANO-12 | Width: 70 cm - 200 cm | Height: 40 cm - 50 cm | Depth: 30 cm - 40 cm |

Technical data

Product-Code:

| LGS-1                   |  |  |  |
|-------------------------|--|--|--|
| Catalogue number:       |  |  |  |
| 2797                    |  |  |  |
| Condition:              |  |  |  |
| New                     |  |  |  |
| Bench width:            |  |  |  |
| 70 cm - 200 cm          |  |  |  |
| Choose from parameter   |  |  |  |
| Bench height:           |  |  |  |
| 40 cm - 50 cm           |  |  |  |
| Choose from parameter   |  |  |  |
| Bench depth:            |  |  |  |
| 30 cm - 40 cm           |  |  |  |
| Choose from parameter   |  |  |  |
| Type of fabric:         |  |  |  |
| Choose from parameter   |  |  |  |
| Type of fabric (Photo): |  |  |  |
| PIANO-12                |  |  |  |
|                         |  |  |  |
|                         |  |  |  |
|                         |  |  |  |
|                         |  |  |  |

Height: 40 cm , 45 cm , 50 cm Depth: 30 cm , 35 cm , 40 cm Side of drawer: Left , Right Type of wood: Alder (Photo) , Oak

Type of fabric: PIANO-12 (Photo), ANDRE-1300, ANDRE-1301, ANDRE-1302, ANDRE-1303, ANDRE-1304, ANDRE-1305, ANDRE-1306, ANDRE-1307, ANDRE-1308, ANDRE-1309, ANDRE-1310, ART-DECO-VELVET-01, ART-DECO-VELVET-02, ART-DECO-VELVET-03, ART-DECO-VELVET-04, ART-DECO-VELVET-05, ART-DECO-VELVET-06, ART-DECO-VELVET-07, ART-DECO-VELVET-07 VELVET-08, ART-DECO-VELVET-09, ART-DECO-VELVET-10..11 (write a comment in order), ATOS-111, ATOS-112, ATOS-113, ATOS-114, ATOS-115, ATOS-116, ATOS-117, ATOS-118, ATOS-119, ATOS-120..126 (write a comment in order), AURORA-2480 , AURORA-2481 , AURORA-2482 , AURORA-2483 , AURORA-2484 , AURORA-2485 , AURORA-2486 , AURORA-2487, AURORA-2488, AURORA-2489..2505 (write a comment in order), BALOO-2071, BALOO-2072, BALOO-2073, BALOO-2074, BALOO-2076, BALOO-2077, BALOO-2078, BALOO-2079, BALOO-2081, BALOO-2082...2089 (write a comment in order), BLACK-WHITE-VELVET-01, BLACK-WHITE-VELVET-02, BLACK-WHITE-VELVET-03, BLACK-WHITE-VELVET-04, BLACK-WHITE-VELVET-03, BLACK-WHITE-VELVET-04, BLACK-WHITE-VELVET-05, BLACK-WHITE-VELVET-05, BLACK-WHITE-VELVET-06, BLACK-WHITE WHITE-VELVET-05, BLACK-WHITE-VELVET-06, BLACK-WHITE-VELVET-07, BLACK-WHITE-VELVET-09, BLACK-WHITE-VELVET-09 , BLACK-WHITE-VELVET-10..32 (write a comment in order) , BLOOM-01 , BLOOM-02 , BLOOM-03 , BLOOM-04 , BLOOM-05 , BLOOM-06, BLOOM-07, BLOOM-08, BLOOM-09, BLOOM-10, BRAID-3001, BRAID-3002, BRAID-3003, BRAID-3004, BRAID-3005, BRAID-3006, BRAID-3007, BRAID-3008, BRAID-3009, BRAID-3010-3031 (write a comment in order), CASABLANCA-2301, CASABLANCA-2302, CASABLANCA-2303, CASABLANCA-2304, CASABLANCA-2305, CASABLANCA-2306, CASABLANCA-2307, CASABLANCA-2308, CASABLANCA-2309, CASABLANCA-2310...2316 (write a comment in order), CHARM-ME-01, CHARM-ME-02, CHARM-ME-03, CHARM-ME-04, CHARM-ME-05, CHARM-ME-06, CHARM-ME-07, CHARM-ME-08, CHARM-ME-09, CHARM-ME-10..23 (write a comment in order), CHILL-ME-01, CHILL-ME-02, CHILL-ME-03, CHILL-ME-04, CHILL-ME-05, CHILL-ME-06, CHILL-ME-07, CHILL-ME-08, CHILL-ME-09, CHILL-ME-10..16 (write a comment in order), CRUSH-01, CRUSH-02, CRUSH-03, CRUSH-04, CRUSH-05, CRUSH-06, CRUSH-07, CRUSH-08, CRUSH-09, CRUSH-10..59 (write a comment in order), DREAM-VELVET-20201, DREAM-VELVET-20202, DREAM-VELVET-20203, DREAM-VELVET-20204, DREAM-VELVET-20205, DREAM-VELVET-20206, DREAM-VELVET-20207, DREAM-VELVET-20208, DREAM-VELVET-20209 DREAM-VELVET-20210...20244 (write a comment in order), FLASH-01, FLASH-02, FLASH-03, FLASH-04, FLASH-05, FLASH-06 , FLASH-07, FLASH-08, FLASH-09, FLASH-10..16 (write a comment in order), FLORENCE-2521, FLORENCE-2522,