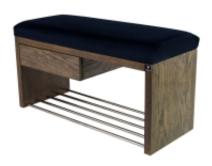

# Smooth Upholstered Wooden Bench With Drawer LGS-1 PIANO-12

| Number        | 2797             |
|---------------|------------------|
| Producer code | LGS-1            |
| Manufacturer  | Emra Wood Design |

## **Product description**

Smooth Upholstered Wooden Bench With Drawer LGS-1 PIANO-12 | Width: 70 cm - 200 cm | Height: 40 cm - 50 cm | Depth: 30 cm - 40 cm |

Technical data

Product-Code:

| LGS-1                   |  |  |  |
|-------------------------|--|--|--|
| Catalogue number:       |  |  |  |
| 2797                    |  |  |  |
| Condition:              |  |  |  |
| New                     |  |  |  |
| Bench width:            |  |  |  |
| 70 cm - 200 cm          |  |  |  |
| Choose from parameter   |  |  |  |
| Bench height:           |  |  |  |
| 40 cm - 50 cm           |  |  |  |
| Choose from parameter   |  |  |  |
| Bench depth:            |  |  |  |
| 30 cm - 40 cm           |  |  |  |
| Choose from parameter   |  |  |  |
| Type of fabric:         |  |  |  |
| Choose from parameter   |  |  |  |
| Type of fabric (Photo): |  |  |  |
| PIANO-12                |  |  |  |
|                         |  |  |  |
|                         |  |  |  |
|                         |  |  |  |
|                         |  |  |  |

#### Smooth Upholstered Wooden Bench With Drawer LGS-1 PIANO-12

- · A functional and practical bench for hallway, living room, bedroom, dressing room, bathroom, reception and office
- Some bench models have a practical shelf for shoes
- The frame and upholstery are made of the highest quality materials
- Production of the bench according to customer requirements

#### Product features

- Very high-quality and precise workmanship directly from the manufacturer
- The bench features an interchangeable seat to adapt the product to the future appearance of the room
- The bench does not require self-assembly and is delivered to the customer in its entirety
- Take a look at our fabric palette for more options
- We are at your disposal if you have any questions about the product
- By purchasing a product, you are buying a non-prefabricated item made according to specifications (selection of color, upholstery, materials, etc.)