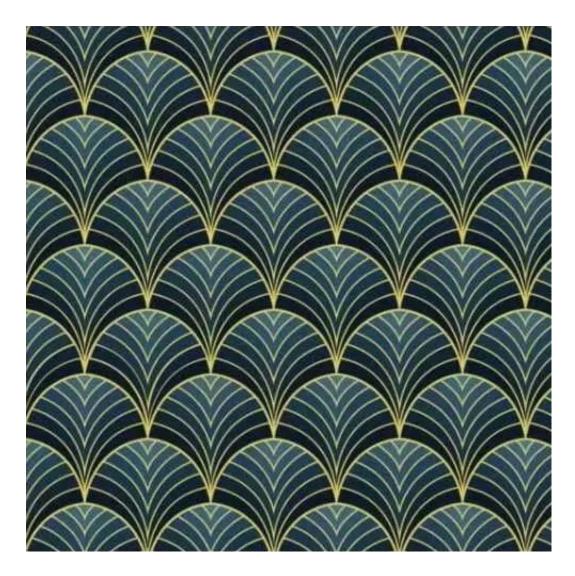

## **Product description**

Smooth Upholstered Wooden Bench With Drawer LGS-1 PIANO-12 | Width: 70 cm - 200 cm | Height: 40 cm - 50 cm | Depth: 30 cm - 40 cm |

Technical data

Product-Code:

| LGS-1                   |  |  |  |
|-------------------------|--|--|--|
| Catalogue number:       |  |  |  |
| 2797                    |  |  |  |
| Condition:              |  |  |  |
| New                     |  |  |  |
| Bench width:            |  |  |  |
| 70 cm - 200 cm          |  |  |  |
| Choose from parameter   |  |  |  |
| Bench height:           |  |  |  |
| 40 cm - 50 cm           |  |  |  |
| Choose from parameter   |  |  |  |
| Bench depth:            |  |  |  |
| 30 cm - 40 cm           |  |  |  |
| Choose from parameter   |  |  |  |
| Type of fabric:         |  |  |  |
| Choose from parameter   |  |  |  |
| Type of fabric (Photo): |  |  |  |
| PIANO-12                |  |  |  |
|                         |  |  |  |
|                         |  |  |  |
|                         |  |  |  |
|                         |  |  |  |

PIANO

ROSSA

**SPELLO** 

STRONG

TIERRA

**VENUS** 

VERA

VIENNA-ECO-LEATHER

Height: 40 cm , 45 cm , 50 cm Depth: 30 cm , 35 cm , 40 cm Side of drawer: Left , Right Type of wood: Alder (Photo) , Oak

Type of fabric: PIANO-12 (Photo), ANDRE-1300, ANDRE-1301, ANDRE-1302, ANDRE-1303, ANDRE-1304, ANDRE-1305, ANDRE-1306, ANDRE-1307, ANDRE-1308, ANDRE-1309, ANDRE-1310, ART-DECO-VELVET-01, ART-DECO-VELVET-02, ART-DECO-VELVET-03, ART-DECO-VELVET-04, ART-DECO-VELVET-05, ART-DECO-VELVET-06, ART-DECO-VELVET-07, ART-DECO-VELVET-07 VELVET-08, ART-DECO-VELVET-09, ART-DECO-VELVET-10..11 (write a comment in order), ATOS-111, ATOS-112, ATOS-113, ATOS-114, ATOS-115, ATOS-116, ATOS-117, ATOS-118, ATOS-119, ATOS-120..126 (write a comment in order), AURORA-2480 , AURORA-2481 , AURORA-2482 , AURORA-2483 , AURORA-2484 , AURORA-2485 , AURORA-2486 , AURORA-2487, AURORA-2488, AURORA-2489..2505 (write a comment in order), BALOO-2071, BALOO-2072, BALOO-2073, BALOO-2074, BALOO-2076, BALOO-2077, BALOO-2078, BALOO-2079, BALOO-2081, BALOO-2082...2089 (write a comment in order), BLACK-WHITE-VELVET-01, BLACK-WHITE-VELVET-02, BLACK-WHITE-VELVET-03, BLACK-WHITE-VELVET-04, BLACK-WHITE-VELVET-03, BLACK-WHITE-VELVET-04, BLACK-WHITE-VELVET-05, BLACK-WHITE-VELVET-05, BLACK-WHITE-VELVET-06, BLACK-WHITE WHITE-VELVET-05, BLACK-WHITE-VELVET-06, BLACK-WHITE-VELVET-07, BLACK-WHITE-VELVET-09, BLACK-WHITE-VELVET-09 , BLACK-WHITE-VELVET-10..32 (write a comment in order) , BLOOM-01 , BLOOM-02 , BLOOM-03 , BLOOM-04 , BLOOM-05 , BLOOM-06, BLOOM-07, BLOOM-08, BLOOM-09, BLOOM-10, BRAID-3001, BRAID-3002, BRAID-3003, BRAID-3004, BRAID-3005, BRAID-3006, BRAID-3007, BRAID-3008, BRAID-3009, BRAID-3010-3031 (write a comment in order), CASABLANCA-2301, CASABLANCA-2302, CASABLANCA-2303, CASABLANCA-2304, CASABLANCA-2305, CASABLANCA-2306, CASABLANCA-2307, CASABLANCA-2308, CASABLANCA-2309, CASABLANCA-2310...2316 (write a comment in order), CHARM-ME-01, CHARM-ME-02, CHARM-ME-03, CHARM-ME-04, CHARM-ME-05, CHARM-ME-06, CHARM-ME-07, CHARM-ME-08, CHARM-ME-09, CHARM-ME-10..23 (write a comment in order), CHILL-ME-01, CHILL-ME-02, CHILL-ME-03, CHILL-ME-04, CHILL-ME-05, CHILL-ME-06, CHILL-ME-07, CHILL-ME-08, CHILL-ME-09, CHILL-ME-10..16 (write a comment in order), CRUSH-01, CRUSH-02, CRUSH-03, CRUSH-04, CRUSH-05, CRUSH-06, CRUSH-07, CRUSH-08, CRUSH-09, CRUSH-10..59 (write a comment in order), DREAM-VELVET-20201, DREAM-VELVET-20202, DREAM-VELVET-20203, DREAM-VELVET-20204, DREAM-VELVET-20205, DREAM-VELVET-20206, DREAM-VELVET-20207, DREAM-VELVET-20208, DREAM-VELVET-20209 DREAM-VELVET-20210...20244 (write a comment in order), FLASH-01, FLASH-02, FLASH-03, FLASH-04, FLASH-05, FLASH-06 , FLASH-07, FLASH-08, FLASH-09, FLASH-10..16 (write a comment in order), FLORENCE-2521, FLORENCE-2522,