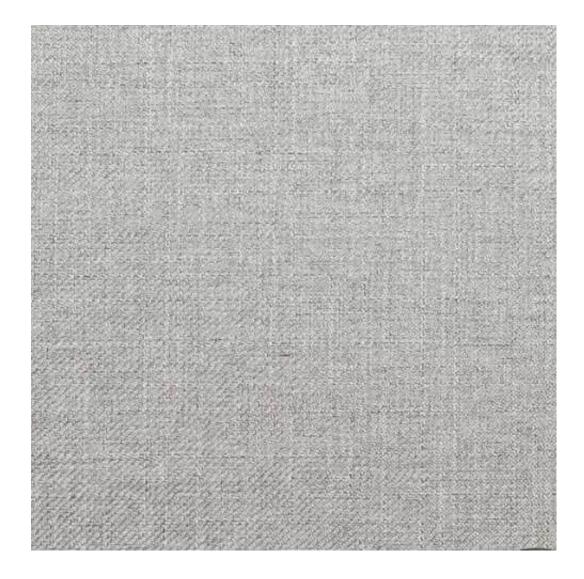

## **Product description**

Smooth Upholstered Wooden Bench With Drawer LGS-1 PIANO-12 | Width: 70 cm - 200 cm | Height: 40 cm - 50 cm | Depth: 30 cm - 40 cm |

Technical data

Product-Code:

| LGS-1                   |  |  |  |
|-------------------------|--|--|--|
| Catalogue number:       |  |  |  |
| 2797                    |  |  |  |
| Condition:              |  |  |  |
| New                     |  |  |  |
| Bench width:            |  |  |  |
| 70 cm - 200 cm          |  |  |  |
| Choose from parameter   |  |  |  |
| Bench height:           |  |  |  |
| 40 cm - 50 cm           |  |  |  |
| Choose from parameter   |  |  |  |
| Bench depth:            |  |  |  |
| 30 cm - 40 cm           |  |  |  |
| Choose from parameter   |  |  |  |
| Type of fabric:         |  |  |  |
| Choose from parameter   |  |  |  |
| Type of fabric (Photo): |  |  |  |
| PIANO-12                |  |  |  |
|                         |  |  |  |
|                         |  |  |  |
|                         |  |  |  |
|                         |  |  |  |

Height: 40 cm , 45 cm , 50 cm Depth: 30 cm , 35 cm , 40 cm Side of drawer: Left , Right Type of wood: Alder (Photo) , Oak

Type of fabric: PIANO-12 (Photo), ANDRE-1300, ANDRE-1301, ANDRE-1302, ANDRE-1303, ANDRE-1304, ANDRE-1305, ANDRE-1306, ANDRE-1307, ANDRE-1308, ANDRE-1309, ANDRE-1310, ART-DECO-VELVET-01, ART-DECO-VELVET-02, ART-DECO-VELVET-03, ART-DECO-VELVET-04, ART-DECO-VELVET-05, ART-DECO-VELVET-06, ART-DECO-VELVET-07, ART-DECO-VELVET-07 VELVET-08, ART-DECO-VELVET-09, ART-DECO-VELVET-10..11 (write a comment in order), ATOS-111, ATOS-112, ATOS-113, ATOS-114, ATOS-115, ATOS-116, ATOS-117, ATOS-118, ATOS-119, ATOS-120..126 (write a comment in order), AURORA-2480 , AURORA-2481 , AURORA-2482 , AURORA-2483 , AURORA-2484 , AURORA-2485 , AURORA-2486 , AURORA-2487, AURORA-2488, AURORA-2489..2505 (write a comment in order), BALOO-2071, BALOO-2072, BALOO-2073, BALOO-2074, BALOO-2076, BALOO-2077, BALOO-2078, BALOO-2079, BALOO-2081, BALOO-2082...2089 (write a comment in order), BLACK-WHITE-VELVET-01, BLACK-WHITE-VELVET-02, BLACK-WHITE-VELVET-03, BLACK-WHITE-VELVET-04, BLACK-WHITE-VELVET-03, BLACK-WHITE-VELVET-04, BLACK-WHITE-VELVET-05, BLACK-WHITE-VELVET-05, BLACK-WHITE-VELVET-06, BLACK-WHITE WHITE-VELVET-05, BLACK-WHITE-VELVET-06, BLACK-WHITE-VELVET-07, BLACK-WHITE-VELVET-09, BLACK-WHITE-VELVET-09 , BLACK-WHITE-VELVET-10..32 (write a comment in order) , BLOOM-01 , BLOOM-02 , BLOOM-03 , BLOOM-04 , BLOOM-05 , BLOOM-06, BLOOM-07, BLOOM-08, BLOOM-09, BLOOM-10, BRAID-3001, BRAID-3002, BRAID-3003, BRAID-3004, BRAID-3005, BRAID-3006, BRAID-3007, BRAID-3008, BRAID-3009, BRAID-3010-3031 (write a comment in order), CASABLANCA-2301, CASABLANCA-2302, CASABLANCA-2303, CASABLANCA-2304, CASABLANCA-2305, CASABLANCA-2306, CASABLANCA-2307, CASABLANCA-2308, CASABLANCA-2309, CASABLANCA-2310...2316 (write a comment in order), CHARM-ME-01, CHARM-ME-02, CHARM-ME-03, CHARM-ME-04, CHARM-ME-05, CHARM-ME-06, CHARM-ME-07, CHARM-ME-08, CHARM-ME-09, CHARM-ME-10..23 (write a comment in order), CHILL-ME-01, CHILL-ME-02, CHILL-ME-03, CHILL-ME-04, CHILL-ME-05, CHILL-ME-06, CHILL-ME-07, CHILL-ME-08, CHILL-ME-09, CHILL-ME-10..16 (write a comment in order), CRUSH-01, CRUSH-02, CRUSH-03, CRUSH-04, CRUSH-05, CRUSH-06, CRUSH-07, CRUSH-08, CRUSH-09, CRUSH-10..59 (write a comment in order), DREAM-VELVET-20201, DREAM-VELVET-20202, DREAM-VELVET-20203, DREAM-VELVET-20204, DREAM-VELVET-20205, DREAM-VELVET-20206, DREAM-VELVET-20207, DREAM-VELVET-20208, DREAM-VELVET-20209 DREAM-VELVET-20210...20244 (write a comment in order), FLASH-01, FLASH-02, FLASH-03, FLASH-04, FLASH-05, FLASH-06 , FLASH-07, FLASH-08, FLASH-09, FLASH-10..16 (write a comment in order), FLORENCE-2521, FLORENCE-2522,