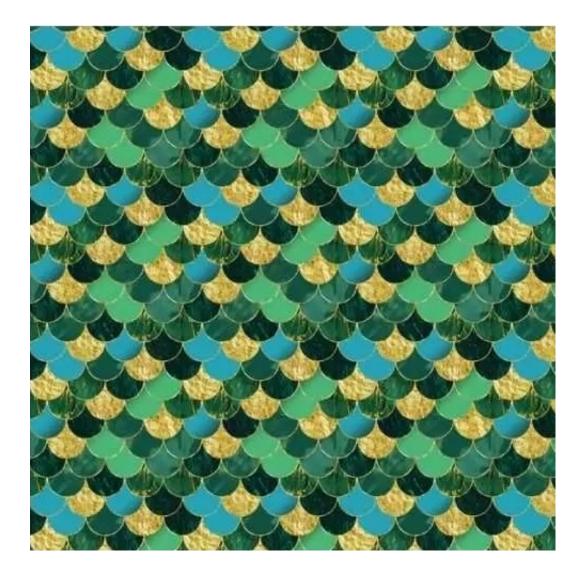

## **Product description**

Smooth Upholstered Wooden Bench With Drawer LGS-1 PIANO-12 | Width: 70 cm - 200 cm | Height: 40 cm - 50 cm | Depth: 30 cm - 40 cm |

Technical data

Product-Code:

| LGS-1                   |  |  |  |
|-------------------------|--|--|--|
| Catalogue number:       |  |  |  |
| 2797                    |  |  |  |
| Condition:              |  |  |  |
| New                     |  |  |  |
| Bench width:            |  |  |  |
| 70 cm - 200 cm          |  |  |  |
| Choose from parameter   |  |  |  |
| Bench height:           |  |  |  |
| 40 cm - 50 cm           |  |  |  |
| Choose from parameter   |  |  |  |
| Bench depth:            |  |  |  |
| 30 cm - 40 cm           |  |  |  |
| Choose from parameter   |  |  |  |
| Type of fabric:         |  |  |  |
| Choose from parameter   |  |  |  |
| Type of fabric (Photo): |  |  |  |
| PIANO-12                |  |  |  |
|                         |  |  |  |
|                         |  |  |  |
|                         |  |  |  |
|                         |  |  |  |

Height: 40 cm , 45 cm , 50 cm Depth: 30 cm , 35 cm , 40 cm Side of drawer: Left , Right Type of wood: Alder (Photo) , Oak

Type of fabric: PIANO-12 (Photo), ANDRE-1300, ANDRE-1301, ANDRE-1302, ANDRE-1303, ANDRE-1304, ANDRE-1305, ANDRE-1306, ANDRE-1307, ANDRE-1308, ANDRE-1309, ANDRE-1310, ART-DECO-VELVET-01, ART-DECO-VELVET-02, ART-DECO-VELVET-03, ART-DECO-VELVET-04, ART-DECO-VELVET-05, ART-DECO-VELVET-06, ART-DECO-VELVET-07, ART-DECO-VELVET-07 VELVET-08, ART-DECO-VELVET-09, ART-DECO-VELVET-10..11 (write a comment in order), ATOS-111, ATOS-112, ATOS-113, ATOS-114, ATOS-115, ATOS-116, ATOS-117, ATOS-118, ATOS-119, ATOS-120..126 (write a comment in order), AURORA-2480 , AURORA-2481 , AURORA-2482 , AURORA-2483 , AURORA-2484 , AURORA-2485 , AURORA-2486 , AURORA-2487, AURORA-2488, AURORA-2489..2505 (write a comment in order), BALOO-2071, BALOO-2072, BALOO-2073, BALOO-2074, BALOO-2076, BALOO-2077, BALOO-2078, BALOO-2079, BALOO-2081, BALOO-2082...2089 (write a comment in order), BLACK-WHITE-VELVET-01, BLACK-WHITE-VELVET-02, BLACK-WHITE-VELVET-03, BLACK-WHITE-VELVET-04, BLACK-WHITE-VELVET-03, BLACK-WHITE-VELVET-04, BLACK-WHITE-VELVET-05, BLACK-WHITE-VELVET-05, BLACK-WHITE-VELVET-06, BLACK-WHITE WHITE-VELVET-05, BLACK-WHITE-VELVET-06, BLACK-WHITE-VELVET-07, BLACK-WHITE-VELVET-09, BLACK-WHITE-VELVET-09 , BLACK-WHITE-VELVET-10..32 (write a comment in order) , BLOOM-01 , BLOOM-02 , BLOOM-03 , BLOOM-04 , BLOOM-05 , BLOOM-06, BLOOM-07, BLOOM-08, BLOOM-09, BLOOM-10, BRAID-3001, BRAID-3002, BRAID-3003, BRAID-3004, BRAID-3005, BRAID-3006, BRAID-3007, BRAID-3008, BRAID-3009, BRAID-3010-3031 (write a comment in order), CASABLANCA-2301, CASABLANCA-2302, CASABLANCA-2303, CASABLANCA-2304, CASABLANCA-2305, CASABLANCA-2306, CASABLANCA-2307, CASABLANCA-2308, CASABLANCA-2309, CASABLANCA-2310...2316 (write a comment in order), CHARM-ME-01, CHARM-ME-02, CHARM-ME-03, CHARM-ME-04, CHARM-ME-05, CHARM-ME-06, CHARM-ME-07, CHARM-ME-08, CHARM-ME-09, CHARM-ME-10..23 (write a comment in order), CHILL-ME-01, CHILL-ME-02, CHILL-ME-03, CHILL-ME-04, CHILL-ME-05, CHILL-ME-06, CHILL-ME-07, CHILL-ME-08, CHILL-ME-09, CHILL-ME-10..16 (write a comment in order), CRUSH-01, CRUSH-02, CRUSH-03, CRUSH-04, CRUSH-05, CRUSH-06, CRUSH-07, CRUSH-08, CRUSH-09, CRUSH-10..59 (write a comment in order), DREAM-VELVET-20201, DREAM-VELVET-20202, DREAM-VELVET-20203, DREAM-VELVET-20204, DREAM-VELVET-20205, DREAM-VELVET-20206, DREAM-VELVET-20207, DREAM-VELVET-20208, DREAM-VELVET-20209 DREAM-VELVET-20210...20244 (write a comment in order), FLASH-01, FLASH-02, FLASH-03, FLASH-04, FLASH-05, FLASH-06 , FLASH-07, FLASH-08, FLASH-09, FLASH-10..16 (write a comment in order), FLORENCE-2521, FLORENCE-2522,