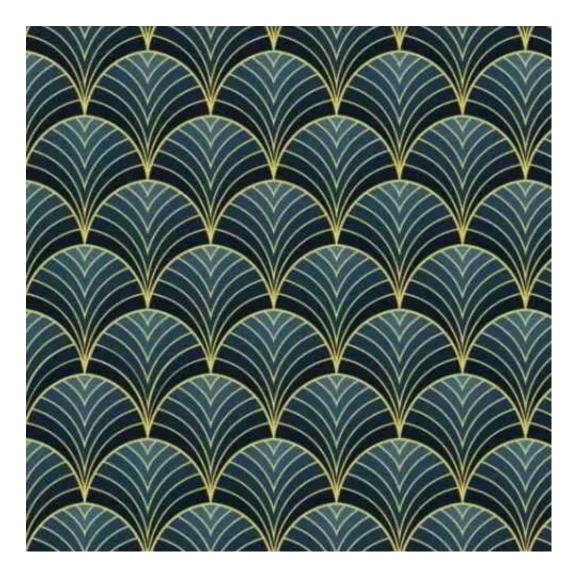

## **Product description**

Smooth Upholstered Wooden Bench With Drawer LGS-1 PIANO-09 | Width: 70 cm - 200 cm | Height: 40 cm - 50 cm | Depth: 30 cm - 40 cm |

Technical data

Product-Code:

| LGS-1                   |  |  |
|-------------------------|--|--|
| Catalogue number:       |  |  |
| 2798                    |  |  |
| Condition:              |  |  |
| New                     |  |  |
| Bench width:            |  |  |
| 70 cm - 200 cm          |  |  |
| Choose from parameter   |  |  |
| Bench height:           |  |  |
| 40 cm - 50 cm           |  |  |
| Choose from parameter   |  |  |
| Bench depth:            |  |  |
| 30 cm - 40 cm           |  |  |
| Choose from parameter   |  |  |
| Type of fabric:         |  |  |
| Choose from parameter   |  |  |
| Type of fabric (Photo): |  |  |
| PIANO-09                |  |  |
|                         |  |  |
|                         |  |  |
|                         |  |  |
|                         |  |  |

Height: 40 cm , 45 cm , 50 cm Depth: 30 cm , 35 cm , 40 cm Side of drawer: Left , Right Type of wood: Alder (Photo) , Oak

Type of fabric: PIANO-09 (Photo), ANDRE-1300, ANDRE-1301, ANDRE-1302, ANDRE-1303, ANDRE-1304, ANDRE-1305, ANDRE-1306, ANDRE-1307, ANDRE-1308, ANDRE-1309, ANDRE-1310, ART-DECO-VELVET-01, ART-DECO-VELVET-02, ART-DECO-VELVET-03, ART-DECO-VELVET-04, ART-DECO-VELVET-05, ART-DECO-VELVET-06, ART-DECO-VELVET-07, ART-DECO-VELVET-07 VELVET-08, ART-DECO-VELVET-09, ART-DECO-VELVET-10..11 (write a comment in order), ATOS-111, ATOS-112, ATOS-113, ATOS-114, ATOS-115, ATOS-116, ATOS-117, ATOS-118, ATOS-119, ATOS-120..126 (write a comment in order), AURORA-2480 , AURORA-2481 , AURORA-2482 , AURORA-2483 , AURORA-2484 , AURORA-2485 , AURORA-2486 , AURORA-2487, AURORA-2488, AURORA-2489..2505 (write a comment in order), BALOO-2071, BALOO-2072, BALOO-2073, BALOO-2074, BALOO-2076, BALOO-2077, BALOO-2078, BALOO-2079, BALOO-2081, BALOO-2082...2089 (write a comment in order), BLACK-WHITE-VELVET-01, BLACK-WHITE-VELVET-02, BLACK-WHITE-VELVET-03, BLACK-WHITE-VELVET-04, BLACK-WHITE-VELVET-03, BLACK-WHITE-VELVET-04, BLACK-WHITE-VELVET-05, BLACK-WHITE-VELVET-05, BLACK-WHITE-VELVET-06, BLACK-WHITE WHITE-VELVET-05, BLACK-WHITE-VELVET-06, BLACK-WHITE-VELVET-07, BLACK-WHITE-VELVET-09, BLACK-WHITE-VELVET-09 , BLACK-WHITE-VELVET-10..32 (write a comment in order) , BLOOM-01 , BLOOM-02 , BLOOM-03 , BLOOM-04 , BLOOM-05 , BLOOM-06, BLOOM-07, BLOOM-08, BLOOM-09, BLOOM-10, BRAID-3001, BRAID-3002, BRAID-3003, BRAID-3004, BRAID-3005, BRAID-3006, BRAID-3007, BRAID-3008, BRAID-3009, BRAID-3010-3031 (write a comment in order), CASABLANCA-2301, CASABLANCA-2302, CASABLANCA-2303, CASABLANCA-2304, CASABLANCA-2305, CASABLANCA-2306, CASABLANCA-2307, CASABLANCA-2308, CASABLANCA-2309, CASABLANCA-2310...2316 (write a comment in order), CHARM-ME-01, CHARM-ME-02, CHARM-ME-03, CHARM-ME-04, CHARM-ME-05, CHARM-ME-06, CHARM-ME-07, CHARM-ME-08, CHARM-ME-09, CHARM-ME-10..23 (write a comment in order), CHILL-ME-01, CHILL-ME-02, CHILL-ME-03, CHILL-ME-04, CHILL-ME-05, CHILL-ME-06, CHILL-ME-07, CHILL-ME-08, CHILL-ME-09, CHILL-ME-10..16 (write a comment in order), CRUSH-01, CRUSH-02, CRUSH-03, CRUSH-04, CRUSH-05, CRUSH-06, CRUSH-07, CRUSH-08, CRUSH-09, CRUSH-10..59 (write a comment in order), DREAM-VELVET-20201, DREAM-VELVET-20202, DREAM-VELVET-20203, DREAM-VELVET-20204, DREAM-VELVET-20205, DREAM-VELVET-20206, DREAM-VELVET-20207, DREAM-VELVET-20208, DREAM-VELVET-20209 DREAM-VELVET-20210...20244 (write a comment in order), FLASH-01, FLASH-02, FLASH-03, FLASH-04, FLASH-05, FLASH-06 , FLASH-07, FLASH-08, FLASH-09, FLASH-10..16 (write a comment in order), FLORENCE-2521, FLORENCE-2522,