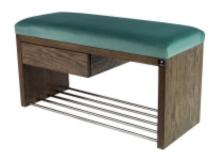

# Smooth Upholstered Wooden Bench With Drawer LGS-1 PIANO-09

| Number        | 2798             |
|---------------|------------------|
| Producer code | LGS-1            |
| Manufacturer  | Emra Wood Design |

## **Product description**

Smooth Upholstered Wooden Bench With Drawer LGS-1 PIANO-09 | Width: 70 cm - 200 cm | Height: 40 cm - 50 cm | Depth: 30 cm - 40 cm |

Technical data

Product-Code:

| LGS-1                   |  |  |
|-------------------------|--|--|
| Catalogue number:       |  |  |
| 2798                    |  |  |
| Condition:              |  |  |
| New                     |  |  |
| Bench width:            |  |  |
| 70 cm - 200 cm          |  |  |
| Choose from parameter   |  |  |
| Bench height:           |  |  |
| 40 cm - 50 cm           |  |  |
| Choose from parameter   |  |  |
| Bench depth:            |  |  |
| 30 cm - 40 cm           |  |  |
| Choose from parameter   |  |  |
| Type of fabric:         |  |  |
| Choose from parameter   |  |  |
| Type of fabric (Photo): |  |  |
| PIANO-09                |  |  |
|                         |  |  |
|                         |  |  |
|                         |  |  |
|                         |  |  |

#### Smooth Upholstered Wooden Bench With Drawer LGS-1 PIANO-09

- · A functional and practical bench for hallway, living room, bedroom, dressing room, bathroom, reception and office
- Some bench models have a practical shelf for shoes
- The frame and upholstery are made of the highest quality materials
- Production of the bench according to customer requirements