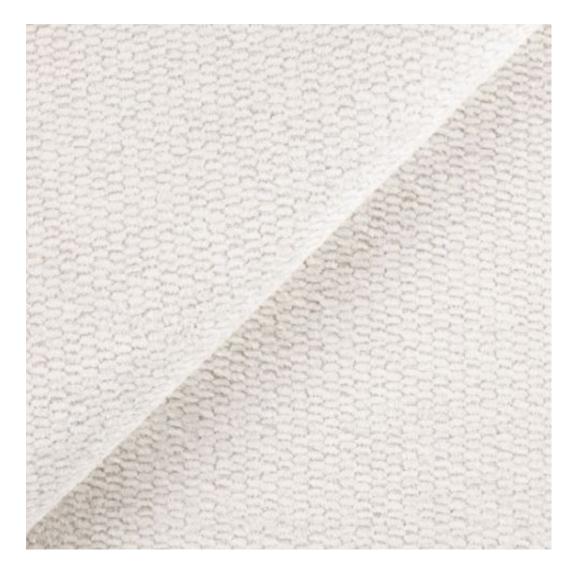

## **Product description**

Smooth Upholstered Wooden Bench With Drawer LGS-1 PIANO-07 | Width: 70 cm - 200 cm | Height: 40 cm - 50 cm | Depth: 30 cm - 40 cm |

Technical data

Product-Code:

| LGS-1                   |  |  |
|-------------------------|--|--|
| Catalogue number:       |  |  |
| 2799                    |  |  |
| Condition:              |  |  |
| New                     |  |  |
| Bench width:            |  |  |
| 70 cm - 200 cm          |  |  |
| Choose from parameter   |  |  |
| Bench height:           |  |  |
| 40 cm - 50 cm           |  |  |
| Choose from parameter   |  |  |
| Bench depth:            |  |  |
| 30 cm - 40 cm           |  |  |
| Choose from parameter   |  |  |
| Type of fabric:         |  |  |
| Choose from parameter   |  |  |
| Type of fabric (Photo): |  |  |
| PIANO-07                |  |  |
|                         |  |  |
|                         |  |  |
|                         |  |  |
|                         |  |  |

Height: 40 cm , 45 cm , 50 cm Depth: 30 cm , 35 cm , 40 cm Side of drawer: Left , Right Type of wood: Alder (Photo) , Oak

Type of fabric: PIANO-07 (Photo), ANDRE-1300, ANDRE-1301, ANDRE-1302, ANDRE-1303, ANDRE-1304, ANDRE-1305, ANDRE-1306, ANDRE-1307, ANDRE-1308, ANDRE-1309, ANDRE-1310, ART-DECO-VELVET-01, ART-DECO-VELVET-02, ART-DECO-VELVET-03, ART-DECO-VELVET-04, ART-DECO-VELVET-05, ART-DECO-VELVET-06, ART-DECO-VELVET-07, ART-DECO-VELVET-07 VELVET-08, ART-DECO-VELVET-09, ART-DECO-VELVET-10..11 (write a comment in order), ATOS-111, ATOS-112, ATOS-113, ATOS-114, ATOS-115, ATOS-116, ATOS-117, ATOS-118, ATOS-119, ATOS-120..126 (write a comment in order), AURORA-2480 , AURORA-2481 , AURORA-2482 , AURORA-2483 , AURORA-2484 , AURORA-2485 , AURORA-2486 , AURORA-2487, AURORA-2488, AURORA-2489..2505 (write a comment in order), BALOO-2071, BALOO-2072, BALOO-2073, BALOO-2074, BALOO-2076, BALOO-2077, BALOO-2078, BALOO-2079, BALOO-2081, BALOO-2082...2089 (write a comment in order), BLACK-WHITE-VELVET-01, BLACK-WHITE-VELVET-02, BLACK-WHITE-VELVET-03, BLACK-WHITE-VELVET-04, BLACK-WHITE-VELVET-03, BLACK-WHITE-VELVET-04, BLACK-WHITE-VELVET-05, BLACK-WHITE-VELVET-05, BLACK-WHITE-VELVET-06, BLACK-WHITE WHITE-VELVET-05, BLACK-WHITE-VELVET-06, BLACK-WHITE-VELVET-07, BLACK-WHITE-VELVET-09, BLACK-WHITE-VELVET-09 , BLACK-WHITE-VELVET-10..32 (write a comment in order) , BLOOM-01 , BLOOM-02 , BLOOM-03 , BLOOM-04 , BLOOM-05 , BLOOM-06, BLOOM-07, BLOOM-08, BLOOM-09, BLOOM-10, BRAID-3001, BRAID-3002, BRAID-3003, BRAID-3004, BRAID-3005, BRAID-3006, BRAID-3007, BRAID-3008, BRAID-3009, BRAID-3010-3031 (write a comment in order), CASABLANCA-2301, CASABLANCA-2302, CASABLANCA-2303, CASABLANCA-2304, CASABLANCA-2305, CASABLANCA-2306, CASABLANCA-2307, CASABLANCA-2308, CASABLANCA-2309, CASABLANCA-2310...2316 (write a comment in order), CHARM-ME-01, CHARM-ME-02, CHARM-ME-03, CHARM-ME-04, CHARM-ME-05, CHARM-ME-06, CHARM-ME-07, CHARM-ME-08, CHARM-ME-09, CHARM-ME-10..23 (write a comment in order), CHILL-ME-01, CHILL-ME-02, CHILL-ME-03, CHILL-ME-04, CHILL-ME-05, CHILL-ME-06, CHILL-ME-07, CHILL-ME-08, CHILL-ME-09, CHILL-ME-10..16 (write a comment in order), CRUSH-01, CRUSH-02, CRUSH-03, CRUSH-04, CRUSH-05, CRUSH-06, CRUSH-07, CRUSH-08, CRUSH-09, CRUSH-10..59 (write a comment in order), DREAM-VELVET-20201, DREAM-VELVET-20202, DREAM-VELVET-20203, DREAM-VELVET-20204, DREAM-VELVET-20205, DREAM-VELVET-20206, DREAM-VELVET-20207, DREAM-VELVET-20208, DREAM-VELVET-20209 DREAM-VELVET-20210...20244 (write a comment in order), FLASH-01, FLASH-02, FLASH-03, FLASH-04, FLASH-05, FLASH-06 , FLASH-07, FLASH-08, FLASH-09, FLASH-10..16 (write a comment in order), FLORENCE-2521, FLORENCE-2522,