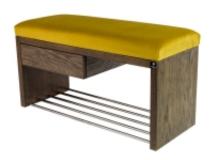

# Smooth Upholstered Wooden Bench With Drawer LGS-1 PIANO-07

| Number        | 2799             |
|---------------|------------------|
| Producer code | LGS-1            |
| Manufacturer  | Emra Wood Design |

## **Product description**

Smooth Upholstered Wooden Bench With Drawer LGS-1 PIANO-07 | Width: 70 cm - 200 cm | Height: 40 cm - 50 cm | Depth: 30 cm - 40 cm |

Technical data

Product-Code:

| LGS-1                   |  |  |
|-------------------------|--|--|
| Catalogue number:       |  |  |
| 2799                    |  |  |
| Condition:              |  |  |
| New                     |  |  |
| Bench width:            |  |  |
| 70 cm - 200 cm          |  |  |
| Choose from parameter   |  |  |
| Bench height:           |  |  |
| 40 cm - 50 cm           |  |  |
| Choose from parameter   |  |  |
| Bench depth:            |  |  |
| 30 cm - 40 cm           |  |  |
| Choose from parameter   |  |  |
| Type of fabric:         |  |  |
| Choose from parameter   |  |  |
| Type of fabric (Photo): |  |  |
| PIANO-07                |  |  |
|                         |  |  |
|                         |  |  |
|                         |  |  |
|                         |  |  |

#### Smooth Upholstered Wooden Bench With Drawer LGS-1 PIANO-07

- · A functional and practical bench for hallway, living room, bedroom, dressing room, bathroom, reception and office
- Some bench models have a practical shelf for shoes
- The frame and upholstery are made of the highest quality materials
- Production of the bench according to customer requirements

#### Product features

- Very high-quality and precise workmanship directly from the manufacturer
- The bench features an interchangeable seat to adapt the product to the future appearance of the room
- The bench does not require self-assembly and is delivered to the customer in its entirety
- Take a look at our fabric palette for more options
- We are at your disposal if you have any questions about the product
- By purchasing a product, you are buying a non-prefabricated item made according to specifications (selection of color, upholstery, materials, etc.)