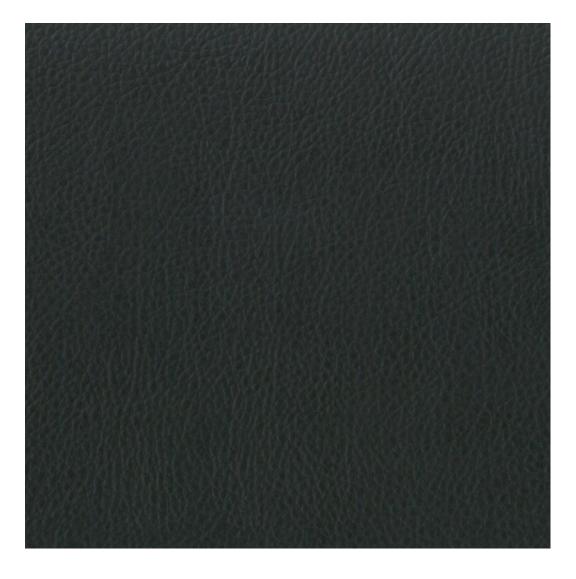

ANDRE

ART-DECO-VELVET

ATOS-ECO-LEATHER

AURORA

**BALOO** 

BLACK-WHITE-VELVET

BLOOM

BRAID

Height: 40 cm , 45 cm , 50 cm Depth: 30 cm , 35 cm , 40 cm Side of drawer: Left , Right Type of wood: Alder (Photo) , Oak

Type of fabric: PIANO-07 (Photo), ANDRE-1300, ANDRE-1301, ANDRE-1302, ANDRE-1303, ANDRE-1304, ANDRE-1305, ANDRE-1306, ANDRE-1307, ANDRE-1308, ANDRE-1309, ANDRE-1310, ART-DECO-VELVET-01, ART-DECO-VELVET-02, ART-DECO-VELVET-03, ART-DECO-VELVET-04, ART-DECO-VELVET-05, ART-DECO-VELVET-06, ART-DECO-VELVET-07, ART-DECO-VELVET-07 VELVET-08, ART-DECO-VELVET-09, ART-DECO-VELVET-10..11 (write a comment in order), ATOS-111, ATOS-112, ATOS-113, ATOS-114, ATOS-115, ATOS-116, ATOS-117, ATOS-118, ATOS-119, ATOS-120..126 (write a comment in order), AURORA-2480 , AURORA-2481 , AURORA-2482 , AURORA-2483 , AURORA-2484 , AURORA-2485 , AURORA-2486 , AURORA-2487, AURORA-2488, AURORA-2489..2505 (write a comment in order), BALOO-2071, BALOO-2072, BALOO-2073, BALOO-2074, BALOO-2076, BALOO-2077, BALOO-2078, BALOO-2079, BALOO-2081, BALOO-2082...2089 (write a comment in order), BLACK-WHITE-VELVET-01, BLACK-WHITE-VELVET-02, BLACK-WHITE-VELVET-03, BLACK-WHITE-VELVET-04, BLACK-WHITE-VELVET-03, BLACK-WHITE-VELVET-04, BLACK-WHITE-VELVET-05, BLACK-WHITE-VELVET-05, BLACK-WHITE-VELVET-06, BLACK-WHITE WHITE-VELVET-05, BLACK-WHITE-VELVET-06, BLACK-WHITE-VELVET-07, BLACK-WHITE-VELVET-09, BLACK-WHITE-VELVET-09 , BLACK-WHITE-VELVET-10..32 (write a comment in order) , BLOOM-01 , BLOOM-02 , BLOOM-03 , BLOOM-04 , BLOOM-05 , BLOOM-06, BLOOM-07, BLOOM-08, BLOOM-09, BLOOM-10, BRAID-3001, BRAID-3002, BRAID-3003, BRAID-3004, BRAID-3005, BRAID-3006, BRAID-3007, BRAID-3008, BRAID-3009, BRAID-3010-3031 (write a comment in order), CASABLANCA-2301, CASABLANCA-2302, CASABLANCA-2303, CASABLANCA-2304, CASABLANCA-2305, CASABLANCA-2306, CASABLANCA-2307, CASABLANCA-2308, CASABLANCA-2309, CASABLANCA-2310...2316 (write a comment in order), CHARM-ME-01, CHARM-ME-02, CHARM-ME-03, CHARM-ME-04, CHARM-ME-05, CHARM-ME-06, CHARM-ME-07, CHARM-ME-08, CHARM-ME-09, CHARM-ME-10..23 (write a comment in order), CHILL-ME-01, CHILL-ME-02, CHILL-ME-03, CHILL-ME-04, CHILL-ME-05, CHILL-ME-06, CHILL-ME-07, CHILL-ME-08, CHILL-ME-09, CHILL-ME-10..16 (write a comment in order), CRUSH-01, CRUSH-02, CRUSH-03, CRUSH-04, CRUSH-05, CRUSH-06, CRUSH-07, CRUSH-08, CRUSH-09, CRUSH-10..59 (write a comment in order), DREAM-VELVET-20201, DREAM-VELVET-20202, DREAM-VELVET-20203, DREAM-VELVET-20204, DREAM-VELVET-20205, DREAM-VELVET-20206, DREAM-VELVET-20207, DREAM-VELVET-20208, DREAM-VELVET-20209 DREAM-VELVET-20210...20244 (write a comment in order), FLASH-01, FLASH-02, FLASH-03, FLASH-04, FLASH-05, FLASH-06 , FLASH-07, FLASH-08, FLASH-09, FLASH-10..16 (write a comment in order), FLORENCE-2521, FLORENCE-2522,