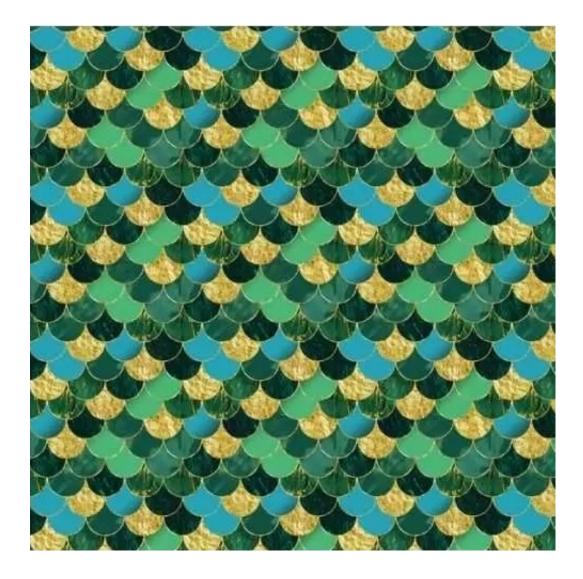

## **Product description**

Smooth Upholstered Wooden Bench With Drawer LGS-1 PIANO-07 | Width: 70 cm - 200 cm | Height: 40 cm - 50 cm | Depth: 30 cm - 40 cm |

Technical data

Product-Code:

| LGS-1                   |  |  |
|-------------------------|--|--|
| Catalogue number:       |  |  |
| 2799                    |  |  |
| Condition:              |  |  |
| New                     |  |  |
| Bench width:            |  |  |
| 70 cm - 200 cm          |  |  |
| Choose from parameter   |  |  |
| Bench height:           |  |  |
| 40 cm - 50 cm           |  |  |
| Choose from parameter   |  |  |
| Bench depth:            |  |  |
| 30 cm - 40 cm           |  |  |
| Choose from parameter   |  |  |
| Type of fabric:         |  |  |
| Choose from parameter   |  |  |
| Type of fabric (Photo): |  |  |
| PIANO-07                |  |  |
|                         |  |  |
|                         |  |  |
|                         |  |  |
|                         |  |  |

Height: 40 cm , 45 cm , 50 cm Depth: 30 cm , 35 cm , 40 cm Side of drawer: Left , Right Type of wood: Alder (Photo) , Oak

Type of fabric: PIANO-07 (Photo), ANDRE-1300, ANDRE-1301, ANDRE-1302, ANDRE-1303, ANDRE-1304, ANDRE-1305, ANDRE-1306, ANDRE-1307, ANDRE-1308, ANDRE-1309, ANDRE-1310, ART-DECO-VELVET-01, ART-DECO-VELVET-02, ART-DECO-VELVET-03, ART-DECO-VELVET-04, ART-DECO-VELVET-05, ART-DECO-VELVET-06, ART-DECO-VELVET-07, ART-DECO-VELVET-07 VELVET-08, ART-DECO-VELVET-09, ART-DECO-VELVET-10..11 (write a comment in order), ATOS-111, ATOS-112, ATOS-113, ATOS-114, ATOS-115, ATOS-116, ATOS-117, ATOS-118, ATOS-119, ATOS-120..126 (write a comment in order), AURORA-2480 , AURORA-2481 , AURORA-2482 , AURORA-2483 , AURORA-2484 , AURORA-2485 , AURORA-2486 , AURORA-2487, AURORA-2488, AURORA-2489..2505 (write a comment in order), BALOO-2071, BALOO-2072, BALOO-2073, BALOO-2074, BALOO-2076, BALOO-2077, BALOO-2078, BALOO-2079, BALOO-2081, BALOO-2082...2089 (write a comment in order), BLACK-WHITE-VELVET-01, BLACK-WHITE-VELVET-02, BLACK-WHITE-VELVET-03, BLACK-WHITE-VELVET-04, BLACK-WHITE-VELVET-03, BLACK-WHITE-VELVET-04, BLACK-WHITE-VELVET-05, BLACK-WHITE-VELVET-05, BLACK-WHITE-VELVET-06, BLACK-WHITE WHITE-VELVET-05, BLACK-WHITE-VELVET-06, BLACK-WHITE-VELVET-07, BLACK-WHITE-VELVET-09, BLACK-WHITE-VELVET-09 , BLACK-WHITE-VELVET-10..32 (write a comment in order) , BLOOM-01 , BLOOM-02 , BLOOM-03 , BLOOM-04 , BLOOM-05 , BLOOM-06, BLOOM-07, BLOOM-08, BLOOM-09, BLOOM-10, BRAID-3001, BRAID-3002, BRAID-3003, BRAID-3004, BRAID-3005, BRAID-3006, BRAID-3007, BRAID-3008, BRAID-3009, BRAID-3010-3031 (write a comment in order), CASABLANCA-2301, CASABLANCA-2302, CASABLANCA-2303, CASABLANCA-2304, CASABLANCA-2305, CASABLANCA-2306, CASABLANCA-2307, CASABLANCA-2308, CASABLANCA-2309, CASABLANCA-2310...2316 (write a comment in order), CHARM-ME-01, CHARM-ME-02, CHARM-ME-03, CHARM-ME-04, CHARM-ME-05, CHARM-ME-06, CHARM-ME-07, CHARM-ME-08, CHARM-ME-09, CHARM-ME-10..23 (write a comment in order), CHILL-ME-01, CHILL-ME-02, CHILL-ME-03, CHILL-ME-04, CHILL-ME-05, CHILL-ME-06, CHILL-ME-07, CHILL-ME-08, CHILL-ME-09, CHILL-ME-10..16 (write a comment in order), CRUSH-01, CRUSH-02, CRUSH-03, CRUSH-04, CRUSH-05, CRUSH-06, CRUSH-07, CRUSH-08, CRUSH-09, CRUSH-10..59 (write a comment in order), DREAM-VELVET-20201, DREAM-VELVET-20202, DREAM-VELVET-20203, DREAM-VELVET-20204, DREAM-VELVET-20205, DREAM-VELVET-20206, DREAM-VELVET-20207, DREAM-VELVET-20208, DREAM-VELVET-20209 DREAM-VELVET-20210...20244 (write a comment in order), FLASH-01, FLASH-02, FLASH-03, FLASH-04, FLASH-05, FLASH-06 , FLASH-07, FLASH-08, FLASH-09, FLASH-10..16 (write a comment in order), FLORENCE-2521, FLORENCE-2522,