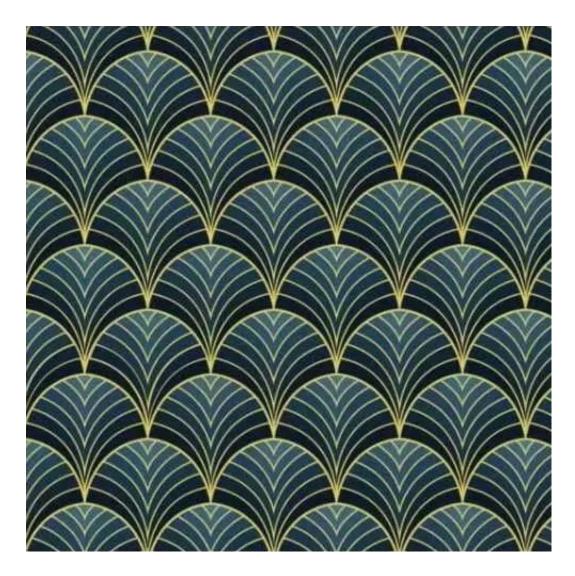

## **Product description**

Smooth Upholstered Wooden Bench With Drawer LGS-1 PIANO-06 | Width: 70 cm - 200 cm | Height: 40 cm - 50 cm | Depth: 30 cm - 40 cm |

Technical data

Product-Code:

| LGS-1                   |  |  |
|-------------------------|--|--|
| Catalogue number:       |  |  |
| 2800                    |  |  |
| Condition:              |  |  |
| New                     |  |  |
| Bench width:            |  |  |
| 70 cm - 200 cm          |  |  |
| Choose from parameter   |  |  |
| Bench height:           |  |  |
| 40 cm - 50 cm           |  |  |
| Choose from parameter   |  |  |
| Bench depth:            |  |  |
| 30 cm - 40 cm           |  |  |
| Choose from parameter   |  |  |
| Type of fabric:         |  |  |
| Choose from parameter   |  |  |
| Type of fabric (Photo): |  |  |
| PIANO-06                |  |  |
|                         |  |  |
|                         |  |  |
|                         |  |  |
|                         |  |  |

Height: 40 cm , 45 cm , 50 cm Depth: 30 cm , 35 cm , 40 cm Side of drawer: Left , Right Type of wood: Alder (Photo) , Oak

Type of fabric: PIANO-06 (Photo), ANDRE-1300, ANDRE-1301, ANDRE-1302, ANDRE-1303, ANDRE-1304, ANDRE-1305, ANDRE-1306, ANDRE-1307, ANDRE-1308, ANDRE-1309, ANDRE-1310, ART-DECO-VELVET-01, ART-DECO-VELVET-02, ART-DECO-VELVET-03, ART-DECO-VELVET-04, ART-DECO-VELVET-05, ART-DECO-VELVET-06, ART-DECO-VELVET-07, ART-DECO-VELVET-07 VELVET-08, ART-DECO-VELVET-09, ART-DECO-VELVET-10..11 (write a comment in order), ATOS-111, ATOS-112, ATOS-113, ATOS-114, ATOS-115, ATOS-116, ATOS-117, ATOS-118, ATOS-119, ATOS-120..126 (write a comment in order), AURORA-2480 , AURORA-2481 , AURORA-2482 , AURORA-2483 , AURORA-2484 , AURORA-2485 , AURORA-2486 , AURORA-2487, AURORA-2488, AURORA-2489..2505 (write a comment in order), BALOO-2071, BALOO-2072, BALOO-2073, BALOO-2074, BALOO-2076, BALOO-2077, BALOO-2078, BALOO-2079, BALOO-2081, BALOO-2082...2089 (write a comment in order), BLACK-WHITE-VELVET-01, BLACK-WHITE-VELVET-02, BLACK-WHITE-VELVET-03, BLACK-WHITE-VELVET-04, BLACK-WHITE-VELVET-03, BLACK-WHITE-VELVET-04, BLACK-WHITE-VELVET-05, BLACK-WHITE-VELVET-05, BLACK-WHITE-VELVET-06, BLACK-WHITE WHITE-VELVET-05, BLACK-WHITE-VELVET-06, BLACK-WHITE-VELVET-07, BLACK-WHITE-VELVET-09, BLACK-WHITE-VELVET-09 , BLACK-WHITE-VELVET-10..32 (write a comment in order) , BLOOM-01 , BLOOM-02 , BLOOM-03 , BLOOM-04 , BLOOM-05 , BLOOM-06, BLOOM-07, BLOOM-08, BLOOM-09, BLOOM-10, BRAID-3001, BRAID-3002, BRAID-3003, BRAID-3004, BRAID-3005, BRAID-3006, BRAID-3007, BRAID-3008, BRAID-3009, BRAID-3010-3031 (write a comment in order), CASABLANCA-2301, CASABLANCA-2302, CASABLANCA-2303, CASABLANCA-2304, CASABLANCA-2305, CASABLANCA-2306, CASABLANCA-2307, CASABLANCA-2308, CASABLANCA-2309, CASABLANCA-2310...2316 (write a comment in order), CHARM-ME-01, CHARM-ME-02, CHARM-ME-03, CHARM-ME-04, CHARM-ME-05, CHARM-ME-06, CHARM-ME-07, CHARM-ME-08, CHARM-ME-09, CHARM-ME-10..23 (write a comment in order), CHILL-ME-01, CHILL-ME-02, CHILL-ME-03, CHILL-ME-04, CHILL-ME-05, CHILL-ME-06, CHILL-ME-07, CHILL-ME-08, CHILL-ME-09, CHILL-ME-10..16 (write a comment in order), CRUSH-01, CRUSH-02, CRUSH-03, CRUSH-04, CRUSH-05, CRUSH-06, CRUSH-07, CRUSH-08, CRUSH-09, CRUSH-10..59 (write a comment in order), DREAM-VELVET-20201, DREAM-VELVET-20202, DREAM-VELVET-20203, DREAM-VELVET-20204, DREAM-VELVET-20205, DREAM-VELVET-20206, DREAM-VELVET-20207, DREAM-VELVET-20208, DREAM-VELVET-20209 DREAM-VELVET-20210...20244 (write a comment in order), FLASH-01, FLASH-02, FLASH-03, FLASH-04, FLASH-05, FLASH-06 , FLASH-07, FLASH-08, FLASH-09, FLASH-10..16 (write a comment in order), FLORENCE-2521, FLORENCE-2522,