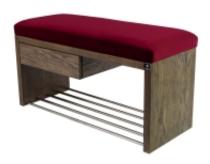

# Smooth Upholstered Wooden Bench With Drawer LGS-1 PIANO-06

| Number        | 2800             |
|---------------|------------------|
| Producer code | LGS-1            |
| Manufacturer  | Emra Wood Design |

## **Product description**

Smooth Upholstered Wooden Bench With Drawer LGS-1 PIANO-06 | Width: 70 cm - 200 cm | Height: 40 cm - 50 cm | Depth: 30 cm - 40 cm |

Technical data

Product-Code:

| LGS-1                   |  |  |
|-------------------------|--|--|
| Catalogue number:       |  |  |
| 2800                    |  |  |
| Condition:              |  |  |
| New                     |  |  |
| Bench width:            |  |  |
| 70 cm - 200 cm          |  |  |
| Choose from parameter   |  |  |
| Bench height:           |  |  |
| 40 cm - 50 cm           |  |  |
| Choose from parameter   |  |  |
| Bench depth:            |  |  |
| 30 cm - 40 cm           |  |  |
| Choose from parameter   |  |  |
| Type of fabric:         |  |  |
| Choose from parameter   |  |  |
| Type of fabric (Photo): |  |  |
| PIANO-06                |  |  |
|                         |  |  |
|                         |  |  |
|                         |  |  |
|                         |  |  |

#### Smooth Upholstered Wooden Bench With Drawer LGS-1 PIANO-06

- · A functional and practical bench for hallway, living room, bedroom, dressing room, bathroom, reception and office
- Some bench models have a practical shelf for shoes
- The frame and upholstery are made of the highest quality materials
- Production of the bench according to customer requirements

#### Product features

- Very high-quality and precise workmanship directly from the manufacturer
- The bench features an interchangeable seat to adapt the product to the future appearance of the room
- The bench does not require self-assembly and is delivered to the customer in its entirety
- Take a look at our fabric palette for more options
- We are at your disposal if you have any questions about the product
- By purchasing a product, you are buying a non-prefabricated item made according to specifications (selection of color, upholstery, materials, etc.)