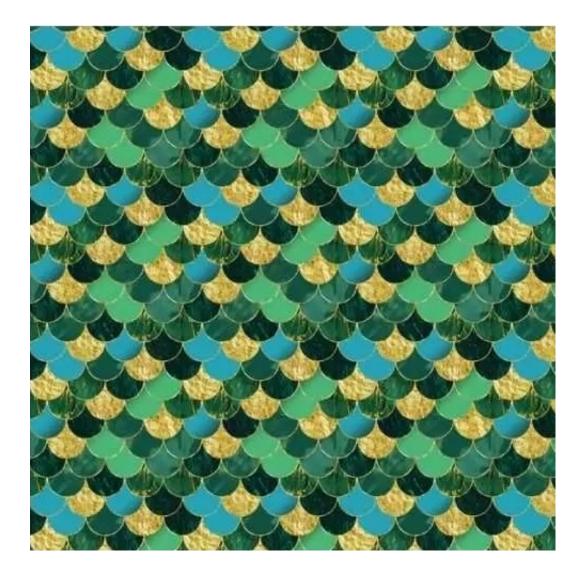

## **Product description**

Smooth Upholstered Wooden Bench With Drawer LGS-1 PIANO-06 | Width: 70 cm - 200 cm | Height: 40 cm - 50 cm | Depth: 30 cm - 40 cm |

Technical data

Product-Code:

| LGS-1                   |  |  |
|-------------------------|--|--|
| Catalogue number:       |  |  |
| 2800                    |  |  |
| Condition:              |  |  |
| New                     |  |  |
| Bench width:            |  |  |
| 70 cm - 200 cm          |  |  |
| Choose from parameter   |  |  |
| Bench height:           |  |  |
| 40 cm - 50 cm           |  |  |
| Choose from parameter   |  |  |
| Bench depth:            |  |  |
| 30 cm - 40 cm           |  |  |
| Choose from parameter   |  |  |
| Type of fabric:         |  |  |
| Choose from parameter   |  |  |
| Type of fabric (Photo): |  |  |
| PIANO-06                |  |  |
|                         |  |  |
|                         |  |  |
|                         |  |  |
|                         |  |  |

Height: 40 cm , 45 cm , 50 cm Depth: 30 cm , 35 cm , 40 cm Side of drawer: Left , Right Type of wood: Alder (Photo) , Oak

Type of fabric: PIANO-06 (Photo), ANDRE-1300, ANDRE-1301, ANDRE-1302, ANDRE-1303, ANDRE-1304, ANDRE-1305, ANDRE-1306, ANDRE-1307, ANDRE-1308, ANDRE-1309, ANDRE-1310, ART-DECO-VELVET-01, ART-DECO-VELVET-02, ART-DECO-VELVET-03, ART-DECO-VELVET-04, ART-DECO-VELVET-05, ART-DECO-VELVET-06, ART-DECO-VELVET-07, ART-DECO-VELVET-07 VELVET-08, ART-DECO-VELVET-09, ART-DECO-VELVET-10..11 (write a comment in order), ATOS-111, ATOS-112, ATOS-113, ATOS-114, ATOS-115, ATOS-116, ATOS-117, ATOS-118, ATOS-119, ATOS-120..126 (write a comment in order), AURORA-2480 , AURORA-2481 , AURORA-2482 , AURORA-2483 , AURORA-2484 , AURORA-2485 , AURORA-2486 , AURORA-2487, AURORA-2488, AURORA-2489..2505 (write a comment in order), BALOO-2071, BALOO-2072, BALOO-2073, BALOO-2074, BALOO-2076, BALOO-2077, BALOO-2078, BALOO-2079, BALOO-2081, BALOO-2082...2089 (write a comment in order), BLACK-WHITE-VELVET-01, BLACK-WHITE-VELVET-02, BLACK-WHITE-VELVET-03, BLACK-WHITE-VELVET-04, BLACK-WHITE-VELVET-03, BLACK-WHITE-VELVET-04, BLACK-WHITE-VELVET-05, BLACK-WHITE-VELVET-05, BLACK-WHITE-VELVET-06, BLACK-WHITE WHITE-VELVET-05, BLACK-WHITE-VELVET-06, BLACK-WHITE-VELVET-07, BLACK-WHITE-VELVET-09, BLACK-WHITE-VELVET-09 , BLACK-WHITE-VELVET-10..32 (write a comment in order) , BLOOM-01 , BLOOM-02 , BLOOM-03 , BLOOM-04 , BLOOM-05 , BLOOM-06, BLOOM-07, BLOOM-08, BLOOM-09, BLOOM-10, BRAID-3001, BRAID-3002, BRAID-3003, BRAID-3004, BRAID-3005, BRAID-3006, BRAID-3007, BRAID-3008, BRAID-3009, BRAID-3010-3031 (write a comment in order), CASABLANCA-2301, CASABLANCA-2302, CASABLANCA-2303, CASABLANCA-2304, CASABLANCA-2305, CASABLANCA-2306, CASABLANCA-2307, CASABLANCA-2308, CASABLANCA-2309, CASABLANCA-2310...2316 (write a comment in order), CHARM-ME-01, CHARM-ME-02, CHARM-ME-03, CHARM-ME-04, CHARM-ME-05, CHARM-ME-06, CHARM-ME-07, CHARM-ME-08, CHARM-ME-09, CHARM-ME-10..23 (write a comment in order), CHILL-ME-01, CHILL-ME-02, CHILL-ME-03, CHILL-ME-04, CHILL-ME-05, CHILL-ME-06, CHILL-ME-07, CHILL-ME-08, CHILL-ME-09, CHILL-ME-10..16 (write a comment in order), CRUSH-01, CRUSH-02, CRUSH-03, CRUSH-04, CRUSH-05, CRUSH-06, CRUSH-07, CRUSH-08, CRUSH-09, CRUSH-10..59 (write a comment in order), DREAM-VELVET-20201, DREAM-VELVET-20202, DREAM-VELVET-20203, DREAM-VELVET-20204, DREAM-VELVET-20205, DREAM-VELVET-20206, DREAM-VELVET-20207, DREAM-VELVET-20208, DREAM-VELVET-20209 DREAM-VELVET-20210...20244 (write a comment in order), FLASH-01, FLASH-02, FLASH-03, FLASH-04, FLASH-05, FLASH-06 , FLASH-07, FLASH-08, FLASH-09, FLASH-10..16 (write a comment in order), FLORENCE-2521, FLORENCE-2522,