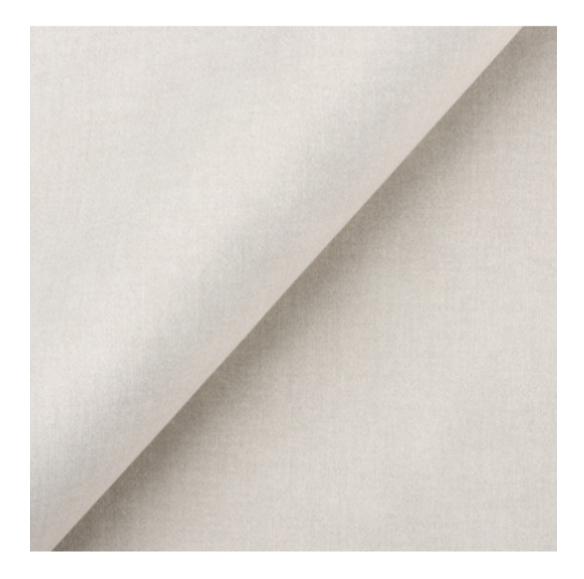

## **Product description**

Smooth Upholstered Wooden Bench With Drawer LGS-1 PIANO-06 | Width: 70 cm - 200 cm | Height: 40 cm - 50 cm | Depth: 30 cm - 40 cm |

Technical data

Product-Code:

| LGS-1                   |  |  |
|-------------------------|--|--|
| Catalogue number:       |  |  |
| 2800                    |  |  |
| Condition:              |  |  |
| New                     |  |  |
| Bench width:            |  |  |
| 70 cm - 200 cm          |  |  |
| Choose from parameter   |  |  |
| Bench height:           |  |  |
| 40 cm - 50 cm           |  |  |
| Choose from parameter   |  |  |
| Bench depth:            |  |  |
| 30 cm - 40 cm           |  |  |
| Choose from parameter   |  |  |
| Type of fabric:         |  |  |
| Choose from parameter   |  |  |
| Type of fabric (Photo): |  |  |
| PIANO-06                |  |  |
|                         |  |  |
|                         |  |  |
|                         |  |  |
|                         |  |  |