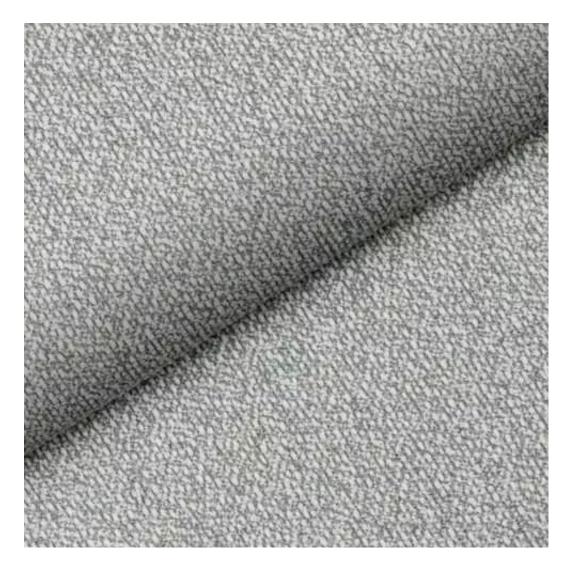

## **Product description**

Smooth Upholstered Wooden Bench With Drawer LGS-1 PIANO-06 | Width: 70 cm - 200 cm | Height: 40 cm - 50 cm | Depth: 30 cm - 40 cm |

Technical data

Product-Code:

| LGS-1                   |  |  |
|-------------------------|--|--|
| Catalogue number:       |  |  |
| 2800                    |  |  |
| Condition:              |  |  |
| New                     |  |  |
| Bench width:            |  |  |
| 70 cm - 200 cm          |  |  |
| Choose from parameter   |  |  |
| Bench height:           |  |  |
| 40 cm - 50 cm           |  |  |
| Choose from parameter   |  |  |
| Bench depth:            |  |  |
| 30 cm - 40 cm           |  |  |
| Choose from parameter   |  |  |
| Type of fabric:         |  |  |
| Choose from parameter   |  |  |
| Type of fabric (Photo): |  |  |
| PIANO-06                |  |  |
|                         |  |  |
|                         |  |  |
|                         |  |  |
|                         |  |  |

Height: 40 cm , 45 cm , 50 cm Depth: 30 cm , 35 cm , 40 cm Side of drawer: Left , Right Type of wood: Alder (Photo) , Oak

Type of fabric: PIANO-06 (Photo), ANDRE-1300, ANDRE-1301, ANDRE-1302, ANDRE-1303, ANDRE-1304, ANDRE-1305, ANDRE-1306, ANDRE-1307, ANDRE-1308, ANDRE-1309, ANDRE-1310, ART-DECO-VELVET-01, ART-DECO-VELVET-02, ART-DECO-VELVET-03, ART-DECO-VELVET-04, ART-DECO-VELVET-05, ART-DECO-VELVET-06, ART-DECO-VELVET-07, ART-DECO-VELVET-07 VELVET-08, ART-DECO-VELVET-09, ART-DECO-VELVET-10..11 (write a comment in order), ATOS-111, ATOS-112, ATOS-113, ATOS-114, ATOS-115, ATOS-116, ATOS-117, ATOS-118, ATOS-119, ATOS-120..126 (write a comment in order), AURORA-2480 , AURORA-2481 , AURORA-2482 , AURORA-2483 , AURORA-2484 , AURORA-2485 , AURORA-2486 , AURORA-2487, AURORA-2488, AURORA-2489..2505 (write a comment in order), BALOO-2071, BALOO-2072, BALOO-2073, BALOO-2074, BALOO-2076, BALOO-2077, BALOO-2078, BALOO-2079, BALOO-2081, BALOO-2082...2089 (write a comment in order), BLACK-WHITE-VELVET-01, BLACK-WHITE-VELVET-02, BLACK-WHITE-VELVET-03, BLACK-WHITE-VELVET-04, BLACK-WHITE-VELVET-03, BLACK-WHITE-VELVET-04, BLACK-WHITE-VELVET-05, BLACK-WHITE-VELVET-05, BLACK-WHITE-VELVET-06, BLACK-WHITE WHITE-VELVET-05, BLACK-WHITE-VELVET-06, BLACK-WHITE-VELVET-07, BLACK-WHITE-VELVET-09, BLACK-WHITE-VELVET-09 , BLACK-WHITE-VELVET-10..32 (write a comment in order) , BLOOM-01 , BLOOM-02 , BLOOM-03 , BLOOM-04 , BLOOM-05 , BLOOM-06, BLOOM-07, BLOOM-08, BLOOM-09, BLOOM-10, BRAID-3001, BRAID-3002, BRAID-3003, BRAID-3004, BRAID-3005, BRAID-3006, BRAID-3007, BRAID-3008, BRAID-3009, BRAID-3010-3031 (write a comment in order), CASABLANCA-2301, CASABLANCA-2302, CASABLANCA-2303, CASABLANCA-2304, CASABLANCA-2305, CASABLANCA-2306, CASABLANCA-2307, CASABLANCA-2308, CASABLANCA-2309, CASABLANCA-2310...2316 (write a comment in order), CHARM-ME-01, CHARM-ME-02, CHARM-ME-03, CHARM-ME-04, CHARM-ME-05, CHARM-ME-06, CHARM-ME-07, CHARM-ME-08, CHARM-ME-09, CHARM-ME-10..23 (write a comment in order), CHILL-ME-01, CHILL-ME-02, CHILL-ME-03, CHILL-ME-04, CHILL-ME-05, CHILL-ME-06, CHILL-ME-07, CHILL-ME-08, CHILL-ME-09, CHILL-ME-10..16 (write a comment in order), CRUSH-01, CRUSH-02, CRUSH-03, CRUSH-04, CRUSH-05, CRUSH-06, CRUSH-07, CRUSH-08, CRUSH-09, CRUSH-10..59 (write a comment in order), DREAM-VELVET-20201, DREAM-VELVET-20202, DREAM-VELVET-20203, DREAM-VELVET-20204, DREAM-VELVET-20205, DREAM-VELVET-20206, DREAM-VELVET-20207, DREAM-VELVET-20208, DREAM-VELVET-20209 DREAM-VELVET-20210...20244 (write a comment in order), FLASH-01, FLASH-02, FLASH-03, FLASH-04, FLASH-05, FLASH-06 , FLASH-07, FLASH-08, FLASH-09, FLASH-10..16 (write a comment in order), FLORENCE-2521, FLORENCE-2522,