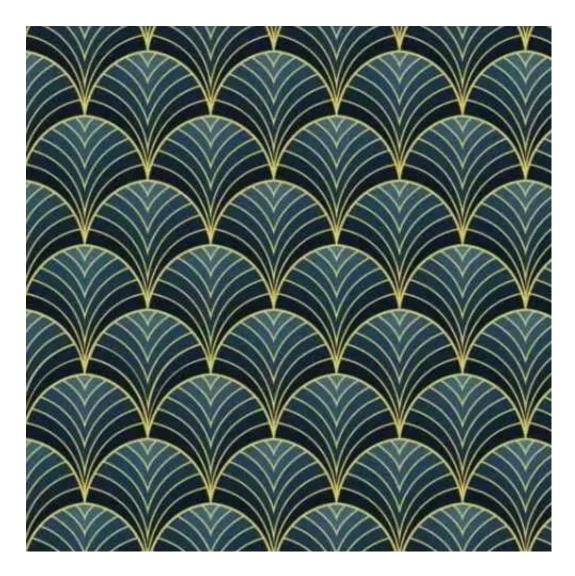

## **Product description**

Smooth Upholstered Wooden Bench With Drawer LGS-1 PIANO-04 | Width: 70 cm - 200 cm | Height: 40 cm - 50 cm | Depth: 30 cm - 40 cm |

Technical data

Product-Code:

| LGS-1                   |  |  |
|-------------------------|--|--|
| Catalogue number:       |  |  |
| 2807                    |  |  |
| Condition:              |  |  |
| New                     |  |  |
| Bench width:            |  |  |
| 70 cm - 200 cm          |  |  |
| Choose from parameter   |  |  |
| Bench height:           |  |  |
| 40 cm - 50 cm           |  |  |
| Choose from parameter   |  |  |
| Bench depth:            |  |  |
| 30 cm - 40 cm           |  |  |
| Choose from parameter   |  |  |
| Type of fabric:         |  |  |
| Choose from parameter   |  |  |
| Type of fabric (Photo): |  |  |
| PIANO-04                |  |  |
|                         |  |  |
|                         |  |  |
|                         |  |  |
|                         |  |  |

Height: 40 cm , 45 cm , 50 cm Depth: 30 cm , 35 cm , 40 cm Side of drawer: Left , Right Type of wood: Alder (Photo) , Oak

Type of fabric: PIANO-04 (Photo), ANDRE-1300, ANDRE-1301, ANDRE-1302, ANDRE-1303, ANDRE-1304, ANDRE-1305, ANDRE-1306, ANDRE-1307, ANDRE-1308, ANDRE-1309, ANDRE-1310, ART-DECO-VELVET-01, ART-DECO-VELVET-02, ART-DECO-VELVET-03, ART-DECO-VELVET-04, ART-DECO-VELVET-05, ART-DECO-VELVET-06, ART-DECO-VELVET-07, ART-DECO-VELVET-07 VELVET-08, ART-DECO-VELVET-09, ART-DECO-VELVET-10..11 (write a comment in order), ATOS-111, ATOS-112, ATOS-113, ATOS-114, ATOS-115, ATOS-116, ATOS-117, ATOS-118, ATOS-119, ATOS-120..126 (write a comment in order), AURORA-2480 , AURORA-2481 , AURORA-2482 , AURORA-2483 , AURORA-2484 , AURORA-2485 , AURORA-2486 , AURORA-2487, AURORA-2488, AURORA-2489..2505 (write a comment in order), BALOO-2071, BALOO-2072, BALOO-2073, BALOO-2074, BALOO-2076, BALOO-2077, BALOO-2078, BALOO-2079, BALOO-2081, BALOO-2082...2089 (write a comment in order), BLACK-WHITE-VELVET-01, BLACK-WHITE-VELVET-02, BLACK-WHITE-VELVET-03, BLACK-WHITE-VELVET-04, BLACK-WHITE-VELVET-03, BLACK-WHITE-VELVET-04, BLACK-WHITE-VELVET-05, BLACK-WHITE-VELVET-05, BLACK-WHITE-VELVET-06, BLACK-WHITE WHITE-VELVET-05, BLACK-WHITE-VELVET-06, BLACK-WHITE-VELVET-07, BLACK-WHITE-VELVET-09, BLACK-WHITE-VELVET-09 , BLACK-WHITE-VELVET-10..32 (write a comment in order) , BLOOM-01 , BLOOM-02 , BLOOM-03 , BLOOM-04 , BLOOM-05 , BLOOM-06, BLOOM-07, BLOOM-08, BLOOM-09, BLOOM-10, BRAID-3001, BRAID-3002, BRAID-3003, BRAID-3004, BRAID-3005, BRAID-3006, BRAID-3007, BRAID-3008, BRAID-3009, BRAID-3010-3031 (write a comment in order), CASABLANCA-2301, CASABLANCA-2302, CASABLANCA-2303, CASABLANCA-2304, CASABLANCA-2305, CASABLANCA-2306, CASABLANCA-2307, CASABLANCA-2308, CASABLANCA-2309, CASABLANCA-2310...2316 (write a comment in order), CHARM-ME-01, CHARM-ME-02, CHARM-ME-03, CHARM-ME-04, CHARM-ME-05, CHARM-ME-06, CHARM-ME-07, CHARM-ME-08, CHARM-ME-09, CHARM-ME-10..23 (write a comment in order), CHILL-ME-01, CHILL-ME-02, CHILL-ME-03, CHILL-ME-04, CHILL-ME-05, CHILL-ME-06, CHILL-ME-07, CHILL-ME-08, CHILL-ME-09, CHILL-ME-10..16 (write a comment in order), CRUSH-01, CRUSH-02, CRUSH-03, CRUSH-04, CRUSH-05, CRUSH-06, CRUSH-07, CRUSH-08, CRUSH-09, CRUSH-10..59 (write a comment in order), DREAM-VELVET-20201, DREAM-VELVET-20202, DREAM-VELVET-20203, DREAM-VELVET-20204, DREAM-VELVET-20205, DREAM-VELVET-20206, DREAM-VELVET-20207, DREAM-VELVET-20208, DREAM-VELVET-20209 DREAM-VELVET-20210...20244 (write a comment in order), FLASH-01, FLASH-02, FLASH-03, FLASH-04, FLASH-05, FLASH-06 , FLASH-07, FLASH-08, FLASH-09, FLASH-10..16 (write a comment in order), FLORENCE-2521, FLORENCE-2522,