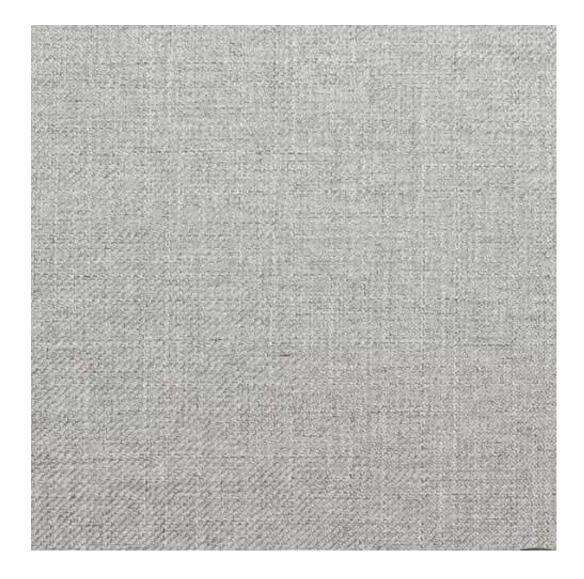

## **Product description**

Smooth Upholstered Wooden Bench With Drawer LGS-1 PIANO-04 | Width: 70 cm - 200 cm | Height: 40 cm - 50 cm | Depth: 30 cm - 40 cm |

Technical data

Product-Code:

| LGS-1                   |  |  |
|-------------------------|--|--|
| Catalogue number:       |  |  |
| 2807                    |  |  |
| Condition:              |  |  |
| New                     |  |  |
| Bench width:            |  |  |
| 70 cm - 200 cm          |  |  |
| Choose from parameter   |  |  |
| Bench height:           |  |  |
| 40 cm - 50 cm           |  |  |
| Choose from parameter   |  |  |
| Bench depth:            |  |  |
| 30 cm - 40 cm           |  |  |
| Choose from parameter   |  |  |
| Type of fabric:         |  |  |
| Choose from parameter   |  |  |
| Type of fabric (Photo): |  |  |
| PIANO-04                |  |  |
|                         |  |  |
|                         |  |  |
|                         |  |  |
|                         |  |  |

Height: 40 cm , 45 cm , 50 cm Depth: 30 cm , 35 cm , 40 cm Side of drawer: Left , Right Type of wood: Alder (Photo) , Oak

Type of fabric: PIANO-04 (Photo), ANDRE-1300, ANDRE-1301, ANDRE-1302, ANDRE-1303, ANDRE-1304, ANDRE-1305, ANDRE-1306, ANDRE-1307, ANDRE-1308, ANDRE-1309, ANDRE-1310, ART-DECO-VELVET-01, ART-DECO-VELVET-02, ART-DECO-VELVET-03, ART-DECO-VELVET-04, ART-DECO-VELVET-05, ART-DECO-VELVET-06, ART-DECO-VELVET-07, ART-DECO-VELVET-07 VELVET-08, ART-DECO-VELVET-09, ART-DECO-VELVET-10..11 (write a comment in order), ATOS-111, ATOS-112, ATOS-113, ATOS-114, ATOS-115, ATOS-116, ATOS-117, ATOS-118, ATOS-119, ATOS-120..126 (write a comment in order), AURORA-2480 , AURORA-2481 , AURORA-2482 , AURORA-2483 , AURORA-2484 , AURORA-2485 , AURORA-2486 , AURORA-2487, AURORA-2488, AURORA-2489..2505 (write a comment in order), BALOO-2071, BALOO-2072, BALOO-2073, BALOO-2074, BALOO-2076, BALOO-2077, BALOO-2078, BALOO-2079, BALOO-2081, BALOO-2082...2089 (write a comment in order), BLACK-WHITE-VELVET-01, BLACK-WHITE-VELVET-02, BLACK-WHITE-VELVET-03, BLACK-WHITE-VELVET-04, BLACK-WHITE-VELVET-03, BLACK-WHITE-VELVET-04, BLACK-WHITE-VELVET-05, BLACK-WHITE-VELVET-05, BLACK-WHITE-VELVET-06, BLACK-WHITE WHITE-VELVET-05, BLACK-WHITE-VELVET-06, BLACK-WHITE-VELVET-07, BLACK-WHITE-VELVET-09, BLACK-WHITE-VELVET-09 , BLACK-WHITE-VELVET-10..32 (write a comment in order) , BLOOM-01 , BLOOM-02 , BLOOM-03 , BLOOM-04 , BLOOM-05 , BLOOM-06, BLOOM-07, BLOOM-08, BLOOM-09, BLOOM-10, BRAID-3001, BRAID-3002, BRAID-3003, BRAID-3004, BRAID-3005, BRAID-3006, BRAID-3007, BRAID-3008, BRAID-3009, BRAID-3010-3031 (write a comment in order), CASABLANCA-2301, CASABLANCA-2302, CASABLANCA-2303, CASABLANCA-2304, CASABLANCA-2305, CASABLANCA-2306, CASABLANCA-2307, CASABLANCA-2308, CASABLANCA-2309, CASABLANCA-2310...2316 (write a comment in order), CHARM-ME-01, CHARM-ME-02, CHARM-ME-03, CHARM-ME-04, CHARM-ME-05, CHARM-ME-06, CHARM-ME-07, CHARM-ME-08, CHARM-ME-09, CHARM-ME-10..23 (write a comment in order), CHILL-ME-01, CHILL-ME-02, CHILL-ME-03, CHILL-ME-04, CHILL-ME-05, CHILL-ME-06, CHILL-ME-07, CHILL-ME-08, CHILL-ME-09, CHILL-ME-10..16 (write a comment in order), CRUSH-01, CRUSH-02, CRUSH-03, CRUSH-04, CRUSH-05, CRUSH-06, CRUSH-07, CRUSH-08, CRUSH-09, CRUSH-10..59 (write a comment in order), DREAM-VELVET-20201, DREAM-VELVET-20202, DREAM-VELVET-20203, DREAM-VELVET-20204, DREAM-VELVET-20205, DREAM-VELVET-20206, DREAM-VELVET-20207, DREAM-VELVET-20208, DREAM-VELVET-20209 DREAM-VELVET-20210...20244 (write a comment in order), FLASH-01, FLASH-02, FLASH-03, FLASH-04, FLASH-05, FLASH-06 , FLASH-07, FLASH-08, FLASH-09, FLASH-10..16 (write a comment in order), FLORENCE-2521, FLORENCE-2522,