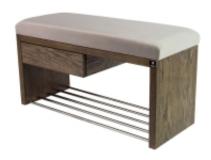

# Smooth Upholstered Wooden Bench With Drawer LGS-1 PIANO-04

| Number        | 2807             |
|---------------|------------------|
| Producer code | LGS-1            |
| Manufacturer  | Emra Wood Design |

## **Product description**

Smooth Upholstered Wooden Bench With Drawer LGS-1 PIANO-04 | Width: 70 cm - 200 cm | Height: 40 cm - 50 cm | Depth: 30 cm - 40 cm |

Technical data

Product-Code:

| LGS-1                   |  |  |
|-------------------------|--|--|
| Catalogue number:       |  |  |
| 2807                    |  |  |
| Condition:              |  |  |
| New                     |  |  |
| Bench width:            |  |  |
| 70 cm - 200 cm          |  |  |
| Choose from parameter   |  |  |
| Bench height:           |  |  |
| 40 cm - 50 cm           |  |  |
| Choose from parameter   |  |  |
| Bench depth:            |  |  |
| 30 cm - 40 cm           |  |  |
| Choose from parameter   |  |  |
| Type of fabric:         |  |  |
| Choose from parameter   |  |  |
| Type of fabric (Photo): |  |  |
| PIANO-04                |  |  |
|                         |  |  |
|                         |  |  |
|                         |  |  |
|                         |  |  |

#### Smooth Upholstered Wooden Bench With Drawer LGS-1 PIANO-04

- · A functional and practical bench for hallway, living room, bedroom, dressing room, bathroom, reception and office
- Some bench models have a practical shelf for shoes
- The frame and upholstery are made of the highest quality materials
- Production of the bench according to customer requirements

#### Product features

- Very high-quality and precise workmanship directly from the manufacturer
- The bench features an interchangeable seat to adapt the product to the future appearance of the room
- The bench does not require self-assembly and is delivered to the customer in its entirety
- Take a look at our fabric palette for more options
- We are at your disposal if you have any questions about the product
- By purchasing a product, you are buying a non-prefabricated item made according to specifications (selection of color, upholstery, materials, etc.)