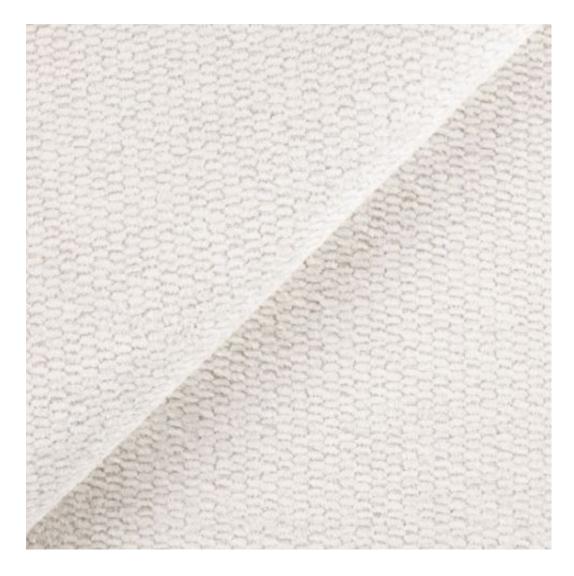

## **Product description**

Smooth Upholstered Wooden Bench With Drawer LGS-1 PIANO-04 | Width: 70 cm - 200 cm | Height: 40 cm - 50 cm | Depth: 30 cm - 40 cm |

Technical data

Product-Code:

| LGS-1                   |  |  |
|-------------------------|--|--|
| Catalogue number:       |  |  |
| 2807                    |  |  |
| Condition:              |  |  |
| New                     |  |  |
| Bench width:            |  |  |
| 70 cm - 200 cm          |  |  |
| Choose from parameter   |  |  |
| Bench height:           |  |  |
| 40 cm - 50 cm           |  |  |
| Choose from parameter   |  |  |
| Bench depth:            |  |  |
| 30 cm - 40 cm           |  |  |
| Choose from parameter   |  |  |
| Type of fabric:         |  |  |
| Choose from parameter   |  |  |
| Type of fabric (Photo): |  |  |
| PIANO-04                |  |  |
|                         |  |  |
|                         |  |  |
|                         |  |  |
|                         |  |  |

Height: 40 cm , 45 cm , 50 cm Depth: 30 cm , 35 cm , 40 cm Side of drawer: Left , Right Type of wood: Alder (Photo) , Oak

Type of fabric: PIANO-04 (Photo), ANDRE-1300, ANDRE-1301, ANDRE-1302, ANDRE-1303, ANDRE-1304, ANDRE-1305, ANDRE-1306, ANDRE-1307, ANDRE-1308, ANDRE-1309, ANDRE-1310, ART-DECO-VELVET-01, ART-DECO-VELVET-02, ART-DECO-VELVET-03, ART-DECO-VELVET-04, ART-DECO-VELVET-05, ART-DECO-VELVET-06, ART-DECO-VELVET-07, ART-DECO-VELVET-07 VELVET-08, ART-DECO-VELVET-09, ART-DECO-VELVET-10..11 (write a comment in order), ATOS-111, ATOS-112, ATOS-113, ATOS-114, ATOS-115, ATOS-116, ATOS-117, ATOS-118, ATOS-119, ATOS-120..126 (write a comment in order), AURORA-2480 , AURORA-2481 , AURORA-2482 , AURORA-2483 , AURORA-2484 , AURORA-2485 , AURORA-2486 , AURORA-2487, AURORA-2488, AURORA-2489..2505 (write a comment in order), BALOO-2071, BALOO-2072, BALOO-2073, BALOO-2074, BALOO-2076, BALOO-2077, BALOO-2078, BALOO-2079, BALOO-2081, BALOO-2082...2089 (write a comment in order), BLACK-WHITE-VELVET-01, BLACK-WHITE-VELVET-02, BLACK-WHITE-VELVET-03, BLACK-WHITE-VELVET-04, BLACK-WHITE-VELVET-03, BLACK-WHITE-VELVET-04, BLACK-WHITE-VELVET-05, BLACK-WHITE-VELVET-05, BLACK-WHITE-VELVET-06, BLACK-WHITE WHITE-VELVET-05, BLACK-WHITE-VELVET-06, BLACK-WHITE-VELVET-07, BLACK-WHITE-VELVET-09, BLACK-WHITE-VELVET-09 , BLACK-WHITE-VELVET-10..32 (write a comment in order) , BLOOM-01 , BLOOM-02 , BLOOM-03 , BLOOM-04 , BLOOM-05 , BLOOM-06, BLOOM-07, BLOOM-08, BLOOM-09, BLOOM-10, BRAID-3001, BRAID-3002, BRAID-3003, BRAID-3004, BRAID-3005, BRAID-3006, BRAID-3007, BRAID-3008, BRAID-3009, BRAID-3010-3031 (write a comment in order), CASABLANCA-2301, CASABLANCA-2302, CASABLANCA-2303, CASABLANCA-2304, CASABLANCA-2305, CASABLANCA-2306, CASABLANCA-2307, CASABLANCA-2308, CASABLANCA-2309, CASABLANCA-2310...2316 (write a comment in order), CHARM-ME-01, CHARM-ME-02, CHARM-ME-03, CHARM-ME-04, CHARM-ME-05, CHARM-ME-06, CHARM-ME-07, CHARM-ME-08, CHARM-ME-09, CHARM-ME-10..23 (write a comment in order), CHILL-ME-01, CHILL-ME-02, CHILL-ME-03, CHILL-ME-04, CHILL-ME-05, CHILL-ME-06, CHILL-ME-07, CHILL-ME-08, CHILL-ME-09, CHILL-ME-10..16 (write a comment in order), CRUSH-01, CRUSH-02, CRUSH-03, CRUSH-04, CRUSH-05, CRUSH-06, CRUSH-07, CRUSH-08, CRUSH-09, CRUSH-10..59 (write a comment in order), DREAM-VELVET-20201, DREAM-VELVET-20202, DREAM-VELVET-20203, DREAM-VELVET-20204, DREAM-VELVET-20205, DREAM-VELVET-20206, DREAM-VELVET-20207, DREAM-VELVET-20208, DREAM-VELVET-20209 DREAM-VELVET-20210...20244 (write a comment in order), FLASH-01, FLASH-02, FLASH-03, FLASH-04, FLASH-05, FLASH-06 , FLASH-07, FLASH-08, FLASH-09, FLASH-10..16 (write a comment in order), FLORENCE-2521, FLORENCE-2522,