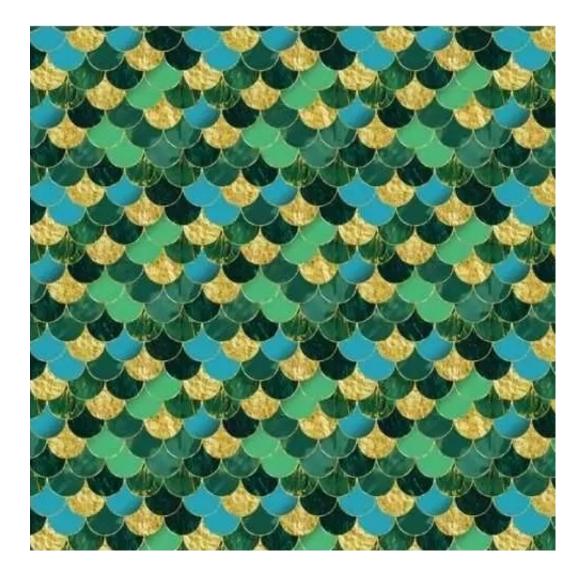

## **Product description**

Smooth Upholstered Wooden Bench With Drawer LGS-1 PIANO-04 | Width: 70 cm - 200 cm | Height: 40 cm - 50 cm | Depth: 30 cm - 40 cm |

Technical data

Product-Code:

| LGS-1                   |  |  |
|-------------------------|--|--|
| Catalogue number:       |  |  |
| 2807                    |  |  |
| Condition:              |  |  |
| New                     |  |  |
| Bench width:            |  |  |
| 70 cm - 200 cm          |  |  |
| Choose from parameter   |  |  |
| Bench height:           |  |  |
| 40 cm - 50 cm           |  |  |
| Choose from parameter   |  |  |
| Bench depth:            |  |  |
| 30 cm - 40 cm           |  |  |
| Choose from parameter   |  |  |
| Type of fabric:         |  |  |
| Choose from parameter   |  |  |
| Type of fabric (Photo): |  |  |
| PIANO-04                |  |  |
|                         |  |  |
|                         |  |  |
|                         |  |  |
|                         |  |  |

Height: 40 cm , 45 cm , 50 cm Depth: 30 cm , 35 cm , 40 cm Side of drawer: Left , Right Type of wood: Alder (Photo) , Oak

Type of fabric: PIANO-04 (Photo), ANDRE-1300, ANDRE-1301, ANDRE-1302, ANDRE-1303, ANDRE-1304, ANDRE-1305, ANDRE-1306, ANDRE-1307, ANDRE-1308, ANDRE-1309, ANDRE-1310, ART-DECO-VELVET-01, ART-DECO-VELVET-02, ART-DECO-VELVET-03, ART-DECO-VELVET-04, ART-DECO-VELVET-05, ART-DECO-VELVET-06, ART-DECO-VELVET-07, ART-DECO-VELVET-07 VELVET-08, ART-DECO-VELVET-09, ART-DECO-VELVET-10..11 (write a comment in order), ATOS-111, ATOS-112, ATOS-113, ATOS-114, ATOS-115, ATOS-116, ATOS-117, ATOS-118, ATOS-119, ATOS-120..126 (write a comment in order), AURORA-2480 , AURORA-2481 , AURORA-2482 , AURORA-2483 , AURORA-2484 , AURORA-2485 , AURORA-2486 , AURORA-2487, AURORA-2488, AURORA-2489..2505 (write a comment in order), BALOO-2071, BALOO-2072, BALOO-2073, BALOO-2074, BALOO-2076, BALOO-2077, BALOO-2078, BALOO-2079, BALOO-2081, BALOO-2082...2089 (write a comment in order), BLACK-WHITE-VELVET-01, BLACK-WHITE-VELVET-02, BLACK-WHITE-VELVET-03, BLACK-WHITE-VELVET-04, BLACK-WHITE-VELVET-03, BLACK-WHITE-VELVET-04, BLACK-WHITE-VELVET-05, BLACK-WHITE-VELVET-05, BLACK-WHITE-VELVET-06, BLACK-WHITE WHITE-VELVET-05, BLACK-WHITE-VELVET-06, BLACK-WHITE-VELVET-07, BLACK-WHITE-VELVET-09, BLACK-WHITE-VELVET-09 , BLACK-WHITE-VELVET-10..32 (write a comment in order) , BLOOM-01 , BLOOM-02 , BLOOM-03 , BLOOM-04 , BLOOM-05 , BLOOM-06, BLOOM-07, BLOOM-08, BLOOM-09, BLOOM-10, BRAID-3001, BRAID-3002, BRAID-3003, BRAID-3004, BRAID-3005, BRAID-3006, BRAID-3007, BRAID-3008, BRAID-3009, BRAID-3010-3031 (write a comment in order), CASABLANCA-2301, CASABLANCA-2302, CASABLANCA-2303, CASABLANCA-2304, CASABLANCA-2305, CASABLANCA-2306, CASABLANCA-2307, CASABLANCA-2308, CASABLANCA-2309, CASABLANCA-2310...2316 (write a comment in order), CHARM-ME-01, CHARM-ME-02, CHARM-ME-03, CHARM-ME-04, CHARM-ME-05, CHARM-ME-06, CHARM-ME-07, CHARM-ME-08, CHARM-ME-09, CHARM-ME-10..23 (write a comment in order), CHILL-ME-01, CHILL-ME-02, CHILL-ME-03, CHILL-ME-04, CHILL-ME-05, CHILL-ME-06, CHILL-ME-07, CHILL-ME-08, CHILL-ME-09, CHILL-ME-10..16 (write a comment in order), CRUSH-01, CRUSH-02, CRUSH-03, CRUSH-04, CRUSH-05, CRUSH-06, CRUSH-07, CRUSH-08, CRUSH-09, CRUSH-10..59 (write a comment in order), DREAM-VELVET-20201, DREAM-VELVET-20202, DREAM-VELVET-20203, DREAM-VELVET-20204, DREAM-VELVET-20205, DREAM-VELVET-20206, DREAM-VELVET-20207, DREAM-VELVET-20208, DREAM-VELVET-20209 DREAM-VELVET-20210...20244 (write a comment in order), FLASH-01, FLASH-02, FLASH-03, FLASH-04, FLASH-05, FLASH-06 , FLASH-07, FLASH-08, FLASH-09, FLASH-10..16 (write a comment in order), FLORENCE-2521, FLORENCE-2522,