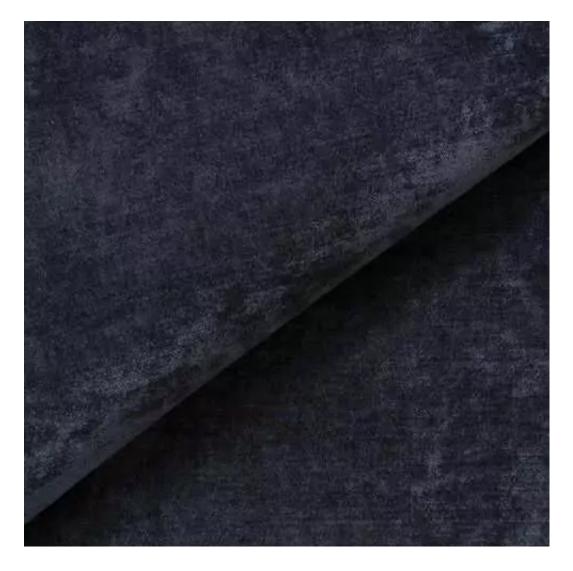

# **Product description**

Smooth Upholstered Wooden Bench With Drawer LGS-1 MONSTERA-VELVET-02  $\mid$  Width: 70 cm - 200 cm  $\mid$  Height: 40 cm - 50 cm  $\mid$  Depth: 30 cm - 40 cm  $\mid$ 

Technical data

Product-Code:

| LGS-1                   |  |  |
|-------------------------|--|--|
| Catalogue number:       |  |  |
| 2820                    |  |  |
| Condition:              |  |  |
| New                     |  |  |
| Bench width:            |  |  |
| 70 cm - 200 cm          |  |  |
| Choose from parameter   |  |  |
| Bench height:           |  |  |
| 40 cm - 50 cm           |  |  |
| Choose from parameter   |  |  |
| Bench depth:            |  |  |
| 30 cm - 40 cm           |  |  |
| Choose from parameter   |  |  |
| Type of fabric:         |  |  |
| Choose from parameter   |  |  |
| Type of fabric (Photo): |  |  |
| MONSTERA-VELVET-02      |  |  |
|                         |  |  |
|                         |  |  |
|                         |  |  |
|                         |  |  |