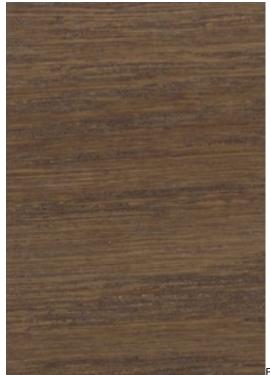

VIENNA-ECO-LEATHER

ZOYA

Color palette - Wood stain - Nitro

 ${\vartriangle}$  Please note that the color of the wood may vary slightly from the color in the photo!  ${\vartriangle}$ 

BN-125/09

BN-022

28-60.01