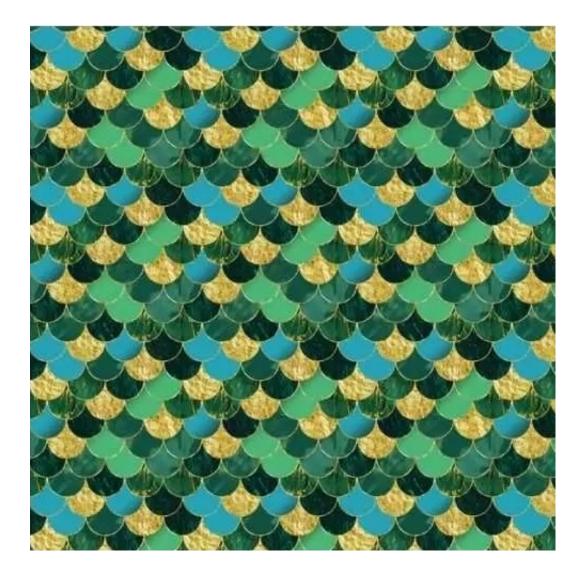

LEAF-VELVET

LIKE-ME

LINEA

MANDALA-VELVET

MAYA

MILTON-NEW

MIU

MONSTERA-VELVET

Height: 40 cm, 45 cm, 50 cm Depth: 30 cm, 35 cm, 40 cm Side of drawer: Left, Right Type of wood: Alder (Photo), Oak

Type of fabric: MONSTERA-VELVET-02 (Photo), ANDRE-1300, ANDRE-1301, ANDRE-1302, ANDRE-1303, ANDRE-1304, ANDRE-1305, ANDRE-1306, ANDRE-1307, ANDRE-1308, ANDRE-1309, ANDRE-1310, ART-DECO-VELVET-01, ART-DECO-VELVET-02, ART-DECO-VELVET-03, ART-DECO-VELVET-04, ART-DECO-VELVET-05, ART-DECO-VELVET-06, ART-DECO-VELVET-07, ART-DECO-VELVET-08, ART-DECO-VELVET-09, ART-DECO-VELVET-10..11 (write a comment in order), ATOS-111, ATOS-112, ATOS-113, ATOS-114, ATOS-115, ATOS-116, ATOS-117, ATOS-118, ATOS-119, ATOS-120..126 (write a comment in order), AURORA-2480, AURORA-2481, AURORA-2482, AURORA-2483, AURORA-2484, AURORA-2485, AURORA-2486, AURORA-2487, AURORA-2488, AURORA-2489..2505 (write a comment in order), BALOO-2071, BALOO-2072 , BALOO-2073 , BALOO-2074 , BALOO-2076 , BALOO-2077 , BALOO-2078 , BALOO-2079 , BALOO-2081 , BALOO-2082..2089 (write a comment in order), BLACK-WHITE-VELVET-01, BLACK-WHITE-VELVET-02, BLACK-WHITE-VELVET-03, BLACK-WHITE-VELVET-04, BLACK-WHITE-VELVET-04, BLACK-WHITE-VELVET-05, BLACK-WHITE-DE-05, BL VELVET-04, BLACK-WHITE-VELVET-05, BLACK-WHITE-VELVET-06, BLACK-WHITE-VELVET-07, BLACK-WHITE-VELVET-08, BLACK-WHITE-VELVET-09, BLACK-WHITE-VELVET-10..32 (write a comment in order), BLOOM-01, BLOOM-02, BLOOM-03, BLOOM-04, BLOOM-05, BLOOM-06, BLOOM-07, BLOOM-08, BLOOM-09, BLOOM-10, BRAID-3001, BRAID-3002, BRAID-3003, BRAID-3004, BRAID-3005, BRAID-3006, BRAID-3007, BRAID-3008, BRAID-3009, BRAID-3010-3031 (write a comment in order), CASABLANCA-2301, CASABLANCA-2302, CASABLANCA-2303, CASABLANCA-2304, CASABLANCA-2305, CASABLANCA-2306, CASABLANCA-2307, CASABLANCA-2308, CASABLANCA-2309, CASABLANCA-2310..2316 (write a comment in order), CHARM-ME-01, CHARM-ME-02, CHARM-ME-03, CHARM-ME-04, CHARM-ME-05, CHARM-ME-06, CHARM-ME-06 ME-07, CHARM-ME-08, CHARM-ME-09, CHARM-ME-10..23 (write a comment in order), CHILL-ME-01, CHILL-ME-02, CHILL-ME-03, CHILL-ME-04, CHILL-ME-05, CHILL-ME-06, CHILL-ME-07, CHILL-ME-08, CHILL-ME-09, CHILL-ME-10..16 (write a comment in order), CRUSH-01, CRUSH-02, CRUSH-03, CRUSH-04, CRUSH-05, CRUSH-06, CRUSH-07, CRUSH-08, VELVET-20203, DREAM-VELVET-20204, DREAM-VELVET-20205, DREAM-VELVET-20206, DREAM-VELVET-20207, DREAM-VELVET-20208, DREAM-VELVET-20209, DREAM-VELVET-20210..20244 (write a comment in order), FLASH-01, FLASH-02, FLASH-03, FLASH-04, FLASH-05, FLASH-06, FLASH-07, FLASH-08, FLASH-09, FLASH-10..16 (write a comment in order),