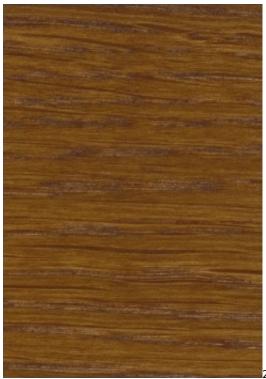

VIENNA-ECO-LEATHER

ZOYA

Color palette - Wood stain - Nitro

 ${\vartriangle}$  Please note that the color of the wood may vary slightly from the color in the photo!  ${\vartriangle}$ 

BN-125/09

BN-022

28-60.01