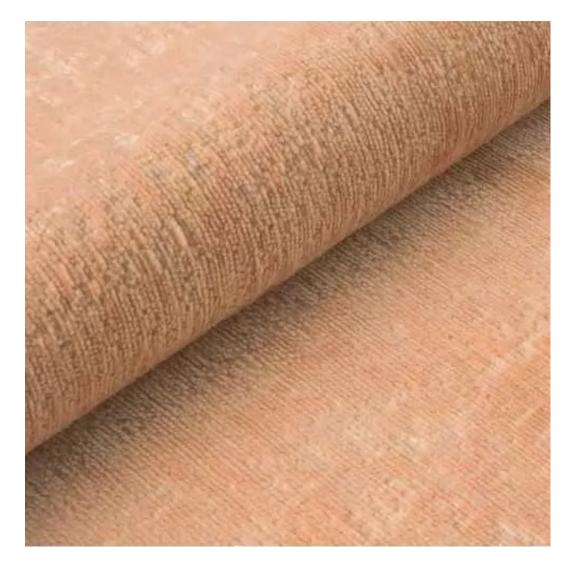

Click on fabric name and discover all fabric selection.

ANDRE

ART-DECO-VELVET

ATOS-ECO-LEATHER

AURORA

BALOO

BLACK-WHITE-VELVET

BLOOM

BRAID

CASABLANCA

CHARM-ME

CHILL-ME

CRUSH

DREAM-VELVET

FLASH

FLORENCE-ECO-LEATHER

FLOWER-VELVET

FUSHION-ECO-LEATHER

**GEODY** 

**HAMILTON** 

HEXAGON-VELVET

HOLD-ME

**HUSK-VELVET** 

HYGGE

LEAF-VELVET

LIKE-ME

LINEA

MANDALA-VELVET

MAYA

MILTON-NEW

MIU

MONSTERA-VELVET

PATTERN-VELVET

PIANO

ROSSA

**SPELLO** 

STRONG

TIERRA

**VENUS** 

VERA

VIENNA-ECO-LEATHER

ZOYA

Color palette - Wood stain - Nitro

 ${\vartriangle}$  Please note that the color of the wood may vary slightly from the color in the photo!  ${\vartriangle}$ 

BN-125/09

BN-022

28-60.01