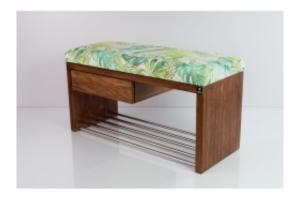

# **Product description**

Smooth Upholstered Wooden Bench With Drawer LGS-1 MONSTERA-VELVET-02  $\mid$  Width: 70 cm - 200 cm  $\mid$  Height: 40 cm - 50 cm  $\mid$  Depth: 30 cm - 40 cm  $\mid$ 

Technical data

## Smooth Upholstered Wooden Bench With Drawer LGS-1 MONSTERA-VELVET-02

- · A functional and practical bench for hallway, living room, bedroom, dressing room, bathroom, reception and office
- Some bench models have a practical shelf for shoes
- The frame and upholstery are made of the highest quality materials
- Production of the bench according to customer requirements

#### **Product features**

- Very high-quality and precise workmanship directly from the manufacturer
- The bench features an interchangeable seat to adapt the product to the future appearance of the room
- The bench does not require self-assembly and is delivered to the customer in its entirety
- Take a look at our fabric palette for more options
- We are at your disposal if you have any questions about the product
- By purchasing a product, you are buying a non-prefabricated item made according to specifications (selection of color, upholstery, materials, etc.)