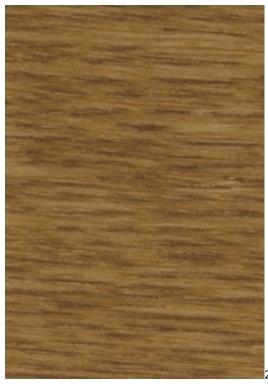

VIENNA-ECO-LEATHER

ZOYA

Color palette - Wood stain - Nitro

 ${\vartriangle}$  Please note that the color of the wood may vary slightly from the color in the photo!  ${\vartriangle}$ 

BN-125/09

BN-022

28-60.01