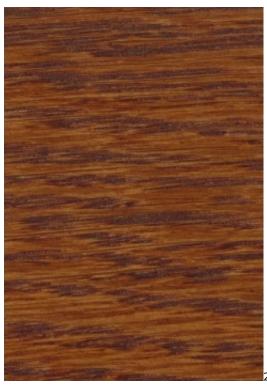

VIENNA-ECO-LEATHER

ZOYA

Color palette - Wood stain - Nitro

 ${\vartriangle}$  Please note that the color of the wood may vary slightly from the color in the photo!  ${\vartriangle}$ 

BN-125/09

BN-022

28-60.01