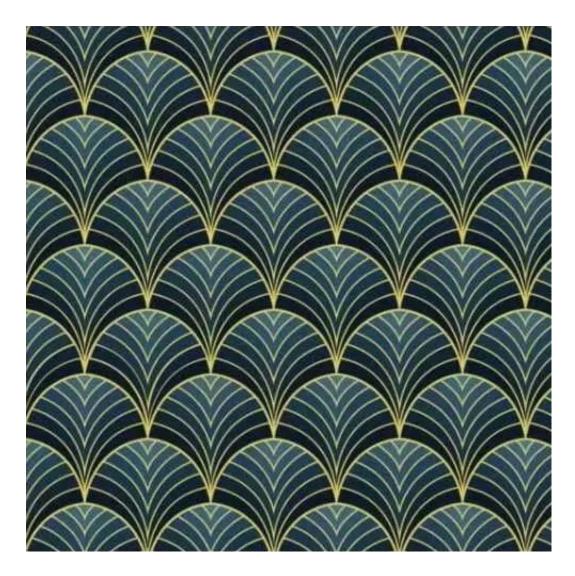

LEAF-VELVET

LIKE-ME

LINEA

MANDALA-VELVET

MAYA

MILTON-NEW

MIU

MONSTERA-VELVET

Height: 40 cm, 45 cm, 50 cm Depth: 30 cm, 35 cm, 40 cm Side of drawer: Left, Right Type of wood: Alder (Photo), Oak

Type of fabric: MONSTERA-VELVET-02 (Photo), ANDRE-1300, ANDRE-1301, ANDRE-1302, ANDRE-1303, ANDRE-1304, ANDRE-1305, ANDRE-1306, ANDRE-1307, ANDRE-1308, ANDRE-1309, ANDRE-1310, ART-DECO-VELVET-01, ART-DECO-VELVET-02, ART-DECO-VELVET-03, ART-DECO-VELVET-04, ART-DECO-VELVET-05, ART-DECO-VELVET-06, ART-DECO-VELVET-07, ART-DECO-VELVET-08, ART-DECO-VELVET-09, ART-DECO-VELVET-10..11 (write a comment in order), ATOS-111, ATOS-112, ATOS-113, ATOS-114, ATOS-115, ATOS-116, ATOS-117, ATOS-118, ATOS-119, ATOS-120..126 (write a comment in order), AURORA-2480, AURORA-2481, AURORA-2482, AURORA-2483, AURORA-2484, AURORA-2485, AURORA-2486, AURORA-2487, AURORA-2488, AURORA-2489..2505 (write a comment in order), BALOO-2071, BALOO-2072 , BALOO-2073 , BALOO-2074 , BALOO-2076 , BALOO-2077 , BALOO-2078 , BALOO-2079 , BALOO-2081 , BALOO-2082..2089 (write a comment in order), BLACK-WHITE-VELVET-01, BLACK-WHITE-VELVET-02, BLACK-WHITE-VELVET-03, BLACK-WHITE-VELVET-04, BLACK-WHITE-VELVET-04, BLACK-WHITE-VELVET-05, BLACK-WHITE-DE-05, BL VELVET-04, BLACK-WHITE-VELVET-05, BLACK-WHITE-VELVET-06, BLACK-WHITE-VELVET-07, BLACK-WHITE-VELVET-08, BLACK-WHITE-VELVET-09, BLACK-WHITE-VELVET-10..32 (write a comment in order), BLOOM-01, BLOOM-02, BLOOM-03, BLOOM-04, BLOOM-05, BLOOM-06, BLOOM-07, BLOOM-08, BLOOM-09, BLOOM-10, BRAID-3001, BRAID-3002, BRAID-3003, BRAID-3004, BRAID-3005, BRAID-3006, BRAID-3007, BRAID-3008, BRAID-3009, BRAID-3010-3031 (write a comment in order), CASABLANCA-2301, CASABLANCA-2302, CASABLANCA-2303, CASABLANCA-2304, CASABLANCA-2305, CASABLANCA-2306, CASABLANCA-2307, CASABLANCA-2308, CASABLANCA-2309, CASABLANCA-2310..2316 (write a comment in order), CHARM-ME-01, CHARM-ME-02, CHARM-ME-03, CHARM-ME-04, CHARM-ME-05, CHARM-ME-06, CHARM-ME-06 ME-07, CHARM-ME-08, CHARM-ME-09, CHARM-ME-10..23 (write a comment in order), CHILL-ME-01, CHILL-ME-02, CHILL-ME-03, CHILL-ME-04, CHILL-ME-05, CHILL-ME-06, CHILL-ME-07, CHILL-ME-08, CHILL-ME-09, CHILL-ME-10..16 (write a comment in order), CRUSH-01, CRUSH-02, CRUSH-03, CRUSH-04, CRUSH-05, CRUSH-06, CRUSH-07, CRUSH-08, VELVET-20203, DREAM-VELVET-20204, DREAM-VELVET-20205, DREAM-VELVET-20206, DREAM-VELVET-20207, DREAM-VELVET-20208, DREAM-VELVET-20209, DREAM-VELVET-20210..20244 (write a comment in order), FLASH-01, FLASH-02, FLASH-03, FLASH-04, FLASH-05, FLASH-06, FLASH-07, FLASH-08, FLASH-09, FLASH-10..16 (write a comment in order),