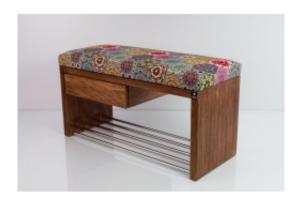

# Smooth Upholstered Wooden Bench With Drawer LGS-1 HEXAGON-VELVET-06

| Number        | 2826             |
|---------------|------------------|
| Producer code | LGS-1            |
| Manufacturer  | Emra Wood Design |

# **Product description**

Smooth Upholstered Wooden Bench With Drawer LGS-1 HEXAGON-VELVET-06  $\mid$  Width: 70 cm - 200 cm  $\mid$  Height: 40 cm - 50 cm  $\mid$  Depth: 30 cm - 40 cm  $\mid$ 

Technical data

## Smooth Upholstered Wooden Bench With Drawer LGS-1 HEXAGON-VELVET-06

- · A functional and practical bench for hallway, living room, bedroom, dressing room, bathroom, reception and office
- Some bench models have a practical shelf for shoes
- The frame and upholstery are made of the highest quality materials
- Production of the bench according to customer requirements

#### Product features

- Very high-quality and precise workmanship directly from the manufacturer
- The bench features an interchangeable seat to adapt the product to the future appearance of the room
- The bench does not require self-assembly and is delivered to the customer in its entirety
- Take a look at our fabric palette for more options
- We are at your disposal if you have any questions about the product
- By purchasing a product, you are buying a non-prefabricated item made according to specifications (selection of color, upholstery, materials, etc.)