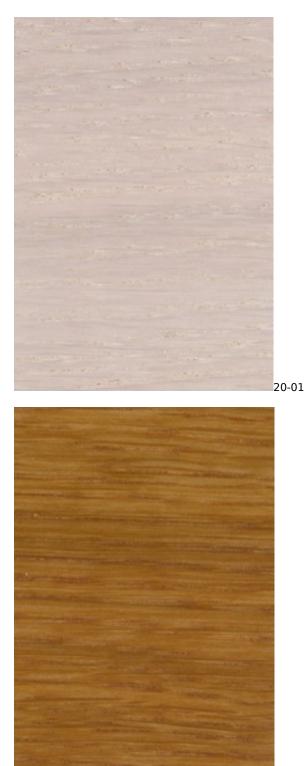

## VIENNA-ECO-LEATHER

ZOYA

Color palette - Wood stain - Nitro

 ${\mathbb A}$  Please note that the color of the wood may vary slightly from the color in the photo!  ${\mathbb A}$ 

generated by the shopGold