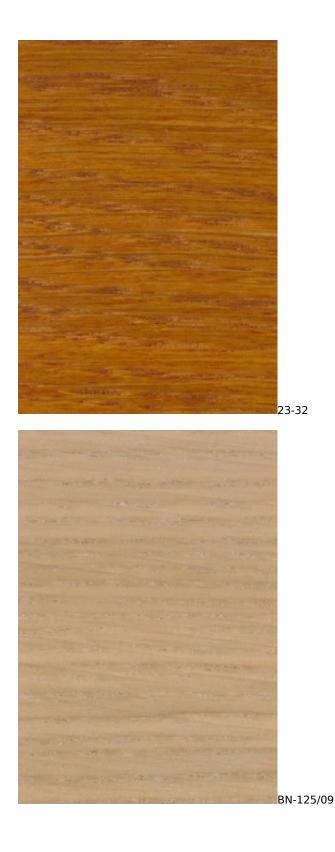

## VIENNA-ECO-LEATHER

ZOYA

Color palette - Wood stain - Nitro

 ${\mathbb A}$  Please note that the color of the wood may vary slightly from the color in the photo!  ${\mathbb A}$ 

generated by the shopGold

## 28-60.01