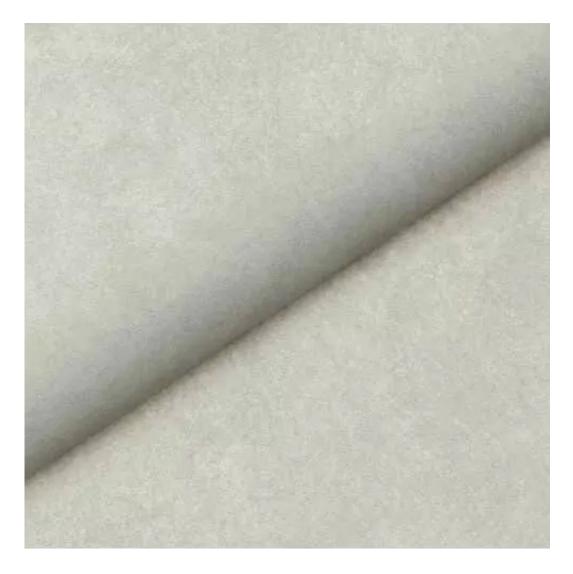

ality materials.

| . 11     | 1 | άĐ. |  |
|----------|---|-----|--|
| <u>u</u> | 1 | 4.7 |  |

\_Ω**Ω**\_

Discover upholstery fabrics for this product

We offer the largest selection of seat fabrics!

Click on fabric name and discover all fabric selection.

ANDRE



ART-DECO-VELVET



### ATOS-ECO-LEATHER



### AURORA



BALOO



BLACK-WHITE-VELVET



### BLOOM



BRAID



CASABLANCA



### CHARM-ME



## CHILL-ME



CRUSH



DREAM-VELVET



FLASH



FLORENCE-ECO-LEATHER



### FLOWER-VELVET



## FUSHION-ECO-LEATHER



### GEODY



HAMILTON



HEXAGON-VELVET



HOLD-ME



HUSK-VELVET



HYGGE



LEAF-VELVET



LIKE-ME



LINEA



### MANDALA-VELVET



MAYA



## MILTON-NEW



MIU



MONSTERA-VELVET



## PATTERN-VELVET



PIANO



ROSSA



SPELLO



STRONG



TIERRA



VENUS



VERA



## VIENNA-ECO-LEATHER



ZOYA



Color palette - Wood stain - Nitro

 ${\mathbb A}$  Please note that the color of the wood may vary slightly from the color in the photo!  ${\mathbb A}$ 

















generated by the shopGold









22-05







generated by the shopGold

















\_\_\_\_





BN-022

























## 28-60.01

## This product has additional options:

**Width**: 70 cm , 75 cm , 80 cm , 85 cm , 90 cm , 95 cm , 100 cm , 105 cm , 110 cm , 115 cm , 120 cm , 125 cm , 130 cm , 135 cm , 140 cm , 145 cm , 150 cm , 155 cm , 160 cm , 165 cm , 170 cm , 175 cm , 180 cm , 185 cm , 190 cm , 195 cm , 200 cm **Height**: 40 cm , 45 cm , 50 cm

Depth: 30 cm , 35 cm , 40 cm

Side of drawer: Left , Right Type of wood: Alder (Photo) , Oak

Type of fabric: FLOWER-VELVE