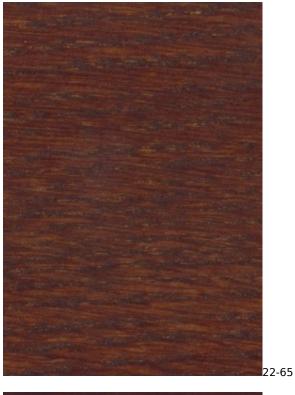

## VIENNA-ECO-LEATHER

ZOYA

Color palette - Wood stain - Nitro

 ${\mathbb A}$  Please note that the color of the wood may vary slightly from the color in the photo!  ${\mathbb A}$ 

generated by the shopGold