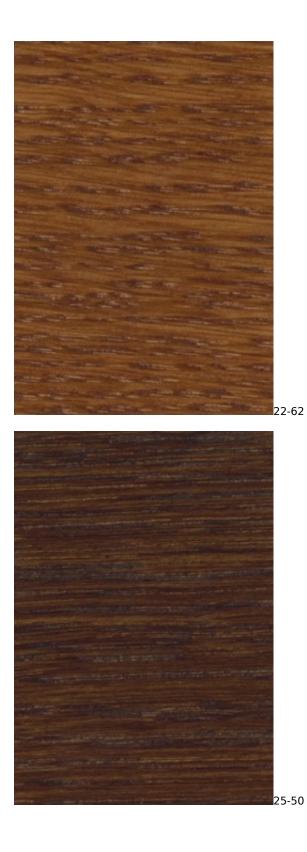

## VIENNA-ECO-LEATHER

ZOYA

Color palette - Wood stain - Nitro

 ${\mathbb A}$  Please note that the color of the wood may vary slightly from the color in the photo!  ${\mathbb A}$ 

generated by the shopGold

**Wood color**: 22-62 (Photo) , Black , Natural wood color (write a wood stain symbol in the order) **Tubes**: Chrome steel tubes (Photo) , Black steel tubes