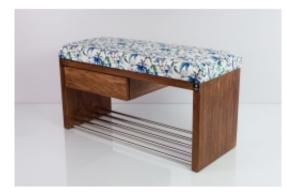

## **Product description**

Smooth Upholstered Wooden Bench With Drawer LGS-1 FLOWER-VELVET-05 | Width: 70 cm - 200 cm | Height: 40 cm - 50 cm | Depth: 30 cm - 40 cm |

Technical data

Product-Code:

generated by the shopGold

#### Smooth Upholstered Wooden Bench With Drawer LGS-1 FLOWER-VELVET-05

- A functional and practical bench for hallway, living room, bedroom, dressing room, bathroom, reception and office
- Some bench models have a practical shelf for shoes
- The frame and upholstery are made of the highest quality materials
- Production of the bench according to customer requirements

Product features

- Very high-quality and precise workmanship directly from the manufacturer
- The bench features an interchangeable seat to adapt the product to the future appearance of the room
- The bench does not require self-assembly and is delivered to the customer in its entirety
- Take a look at our fabric palette for more options
- We are at your disposal if you have any questions about the product
- By purchasing a product, you are buying a non-prefabricated item made according to specifications (selection of color, upholstery, materials, etc.)