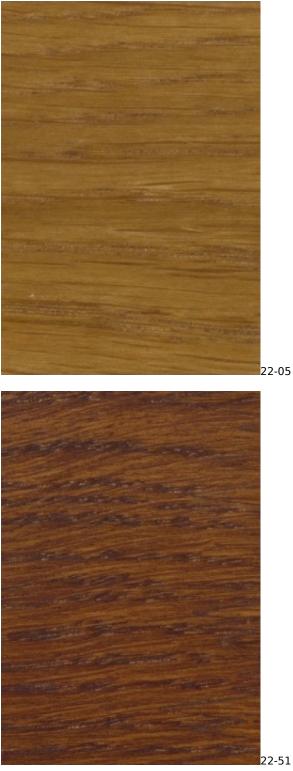

## VIENNA-ECO-LEATHER

ZOYA

Color palette - Wood stain - Nitro

 ${\mathbb A}$  Please note that the color of the wood may vary slightly from the color in the photo!  ${\mathbb A}$ 

generated by the shopGold

22-05

generated by the shopGold

\_\_\_\_

BN-022