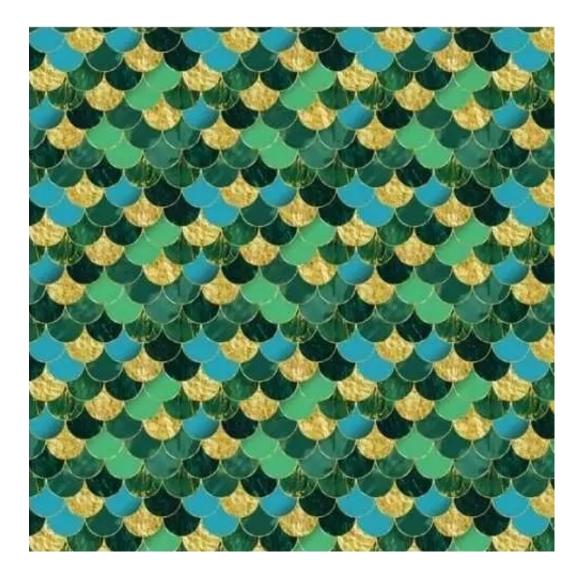

CASABLANCA-2316

Depth: 30 cm , 35 cm , 40 cm

Side of drawer: Left , Right Type of wood: Alder (Photo) , Oak

Type of fabric: CASABLANCA-2316 (Photo), ANDRE-1300, ANDRE-1301, ANDRE-1302, ANDRE-1303, ANDRE-1304, ANDRE-1305 , ANDRE-1306 , ANDRE-1307 , ANDRE-1308 , ANDRE-1309 , ANDRE-1310 , ART-DECO-VELVET-01 , ART-DECO-VELVET-02, ART-DECO-VELVET-03, ART-DECO-VELVET-04, ART-DECO-VELVET-05, ART-DECO-VELVET-06, ART-DECO-VELVET-07, ART-DECO-VELVET-08, ART-DECO-VELVET-09, ART-DECO-VELVET-10..11 (write a comment in order), ATOS-111, ATOS-112, ATOS-113, ATOS-114, ATOS-115, ATOS-116, ATOS-117, ATOS-118, ATOS-119, ATOS-120..126 (write a comment in order), AURORA-2480, AURORA-2481, AURORA-2482, AURORA-2483, AURORA-2484, AURORA-2485, AURORA-2486, AURORA-2487, AURORA-2488, AURORA-2489..2505 (write a comment in order), BALOO-2071, BALOO-2072 , BALOO-2073 , BALOO-2074 , BALOO-2076 , BALOO-2077 , BALOO-2078 , BALOO-2079 , BALOO-2081 , BALOO-2082..2089 (write a comment in order), BLACK-WHITE-VELVET-01, BLACK-WHITE-VELVET-02, BLACK-WHITE-VELVET-03, BLACK-WHITE-VELVET-04, BLACK-WHITE-VELVET-05, BLACK-WHITE-VELVET-06, BLACK-WHITE-VELVET-07, BLACK-WHITE-VELVET-08, BLACK-WHITE-VELVET-09, BLACK-WHITE-VELVET-10..32 (write a comment in order), BLOOM-01, BLOOM-02, BLOOM-03, BLOOM-04, BLOOM-05, BLOOM-06, BLOOM-07, BLOOM-08, BLOOM-09, BLOOM-10, BRAID-3001, BRAID-3002, BRAID-3003 , BRAID-3004 , BRAID-3005 , BRAID-3006 , BRAID-3007 , BRAID-3008 , BRAID-3009 , BRAID-3010-3031 (write a comment in order), CASABLANCA-2301, CASABLANCA-2302, CASABLANCA-2303, CASABLANCA-2304, CASABLANCA-2305, CASABLANCA-2306 , CASABLANCA-2307 , CASABLANCA-2308 , CASABLANCA-2309 , CASABLANCA-2310..2316 (write a comment in order), CHARM-ME-01, CHARM-ME-02, CHARM-ME-03, CHARM-ME-04, CHARM-ME-05, CHARM-ME-06, CHARM-ME-07, CHARM-ME-08, CHARM-ME-09, CHARM-ME-10..23 (write a comment in order), CHILL-ME-01, CHILL-ME-02, CHILL-ME-03, CHILL-ME-04, CHILL-ME-05, CHILL-ME-06, CHILL-ME-07, CHILL-ME-08, CHILL-ME-09, CHILL-ME-10..16 (write a comment in order), CRUSH-01, CRUSH-02, CRUSH-03, CRUSH-04, CRUSH-05, CRUSH-06, CRUSH-07, CRUSH-08, CRUSH-09, CRUSH-10..59 (write a comment in order), DREAM-VELVET-20201, DREAM-VELVET-20202, DREAM-VELVET-20203 , DREAM-VELVET-20204 , DREAM-VELVET-20205 , DREAM-VELVET-20206 , DREAM-VELVET-20207 , DREAM-VELVET-20208, DREAM-VELVET-20209, DREAM-VELVET-20210..20244 (write a comment in order), FLASH-01, FLASH-02, FLASH-03, FLASH-04, FLASH-05, FLASH-06, FLASH-07, FLASH-08, FLASH-09, FLASH-10..16 (write a comment in order),