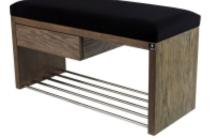

# Smooth Upholstered Wooden Bench With Drawer LGS-1 CASABLANCA-2316

| Number        | 2805             |
|---------------|------------------|
| Producer code | LGS-1            |
| Manufacturer  | Emra Wood Design |

## **Product description**

Smooth Upholstered Wooden Bench With Drawer LGS-1 CASABLANCA-2316 | Width: 70 cm - 200 cm | Height: 40 cm - 50 cm | Depth: 30 cm - 40 cm |

Technical data

Product-Code:

CASABLANCA-2316

#### Smooth Upholstered Wooden Bench With Drawer LGS-1 CASABLANCA-2316

- A functional and practical bench for hallway, living room, bedroom, dressing room, bathroom, reception and office
- Some bench models have a practical shelf for shoes
- The frame and upholstery are made of the highest quality materials
- · Production of the bench according to customer requirements