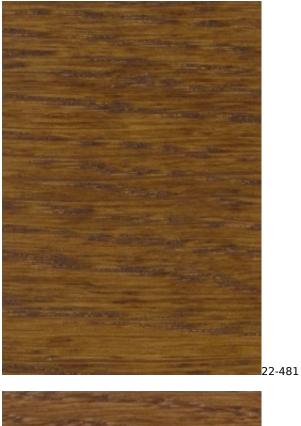

## VIENNA-ECO-LEATHER

ZOYA

Color palette - Wood stain - Nitro

 ${\mathbb A}$  Please note that the color of the wood may vary slightly from the color in the photo!  ${\mathbb A}$ 

generated by the shopGold

22-05

generated by the shopGold

\_\_\_\_

BN-022

**Wood color**: BN-022 (Photo) , Black , Natural wood color (write a wood stain symbol in the order) **Tubes**: Chrome steel tubes (Photo) , Black steel tubes