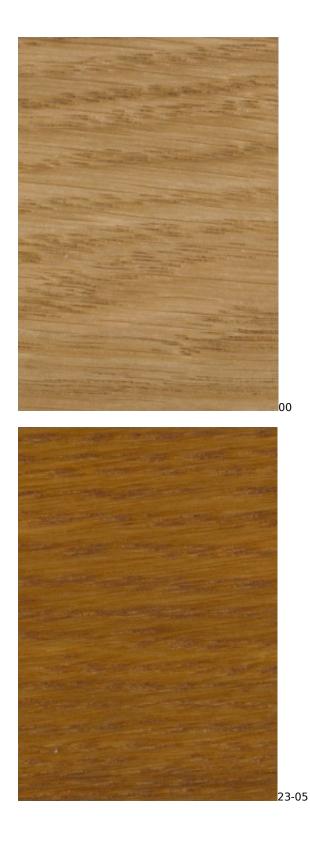

## VIENNA-ECO-LEATHER

ZOYA

Color palette - Wood stain - Nitro

 ${\mathbb A}$  Please note that the color of the wood may vary slightly from the color in the photo!  ${\mathbb A}$ 

generated by the shopGold

22-05

generated by the shopGold

\_\_\_\_

BN-022

**Wood color**: BN-022 (Photo) , Black , Natural wood color (write a wood stain symbol in the order) **Tubes**: Chrome steel tubes (Photo) , Black steel tubes