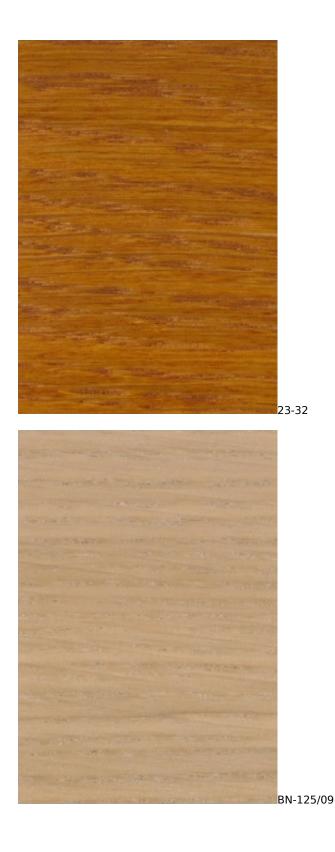

## VIENNA-ECO-LEATHER

ZOYA

Color palette - Wood stain - Nitro

 ${\mathbb A}$  Please note that the color of the wood may vary slightly from the color in the photo!  ${\mathbb A}$ 

generated by the shopGold

22-05

generated by the shopGold

\_\_\_\_

BN-022

**Wood color**: BN-022 (Photo) , Black , Natural wood color (write a wood stain symbol in the order) **Tubes**: Chrome steel tubes (Photo) , Black steel tubes