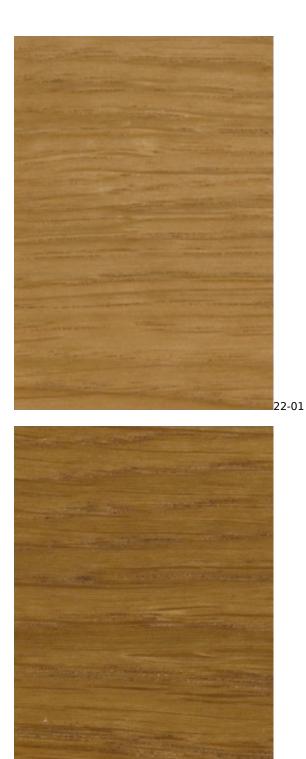

## VIENNA-ECO-LEATHER

ZOYA

Color palette - Wood stain - Nitro

 ${\mathbb A}$  Please note that the color of the wood may vary slightly from the color in the photo!  ${\mathbb A}$ 

generated by the shopGold

22-05

generated by the shopGold

\_\_\_\_

BN-022

**Wood color**: BN-022 (Photo) , Black , Natural wood color (write a wood stain symbol in the order) **Tubes**: Chrome steel tubes (Photo) , Black steel tubes