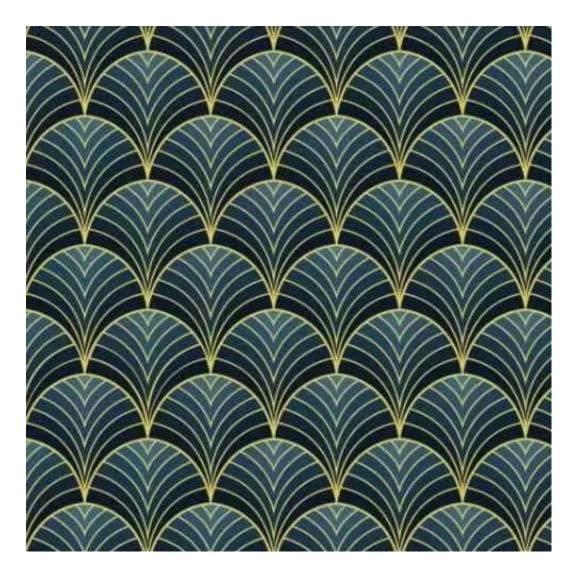

CASABLANCA

CHARM-ME

CHILL-ME

CRUSH

DREAM-VELVET

FLASH

FLORENCE-ECO-LEATHER

FLOWER-VELVET

Height: 40 cm , 45 cm , 50 cm Depth: 30 cm , 35 cm , 40 cm Side of drawer: Left , Right Type of wood: Alder (Photo) , Oak

Type of fabric: CASABLANCA-2315 (Photo), ANDRE-1300, ANDRE-1301, ANDRE-1302, ANDRE-1303, ANDRE-1304, ANDRE-1305, ANDRE-1306, ANDRE-1307, ANDRE-1308, ANDRE-1309, ANDRE-1310, ART-DECO-VELVET-01, ART-DECO-VELVET-02, ART-DECO-VELVET-03, ART-DECO-VELVET-04, ART-DECO-VELVET-05, ART-DECO-VELVET-06, ART-DECO-VELVET-07, ART-DECO-VELVET-08, ART-DECO-VELVET-09, ART-DECO-VELVET-10..11 (write a comment in order), ATOS-111, ATOS-112, ATOS-113, ATOS-114, ATOS-115, ATOS-116, ATOS-117, ATOS-118, ATOS-119, ATOS-120..126 (write a comment in order), AURORA-2480, AURORA-2481, AURORA-2482, AURORA-2483, AURORA-2484, AURORA-2485, AURORA-2486, AURORA-2487, AURORA-2488, AURORA-2489..2505 (write a comment in order), BALOO-2071, BALOO-2072 , BALOO-2073 , BALOO-2074 , BALOO-2076 , BALOO-2077 , BALOO-2078 , BALOO-2079 , BALOO-2081 , BALOO-2082..2089 (write a comment in order), BLACK-WHITE-VELVET-01, BLACK-WHITE-VELVET-02, BLACK-WHITE-VELVET-03, BLACK-WHITE-VELVET-04, BLACK-WHITE-VELVET-04, BLACK-WHITE-VELVET-05, BLACK-WHITE-DE-05, BL VELVET-04, BLACK-WHITE-VELVET-05, BLACK-WHITE-VELVET-06, BLACK-WHITE-VELVET-07, BLACK-WHITE-VELVET-08, BLACK-WHITE-VELVET-09, BLACK-WHITE-VELVET-10..32 (write a comment in order), BLOOM-01, BLOOM-02, BLOOM-03, BLOOM-04, BLOOM-05, BLOOM-06, BLOOM-07, BLOOM-08, BLOOM-09, BLOOM-10, BRAID-3001, BRAID-3002, BRAID-3003, BRAID-3004, BRAID-3005, BRAID-3006, BRAID-3007, BRAID-3008, BRAID-3009, BRAID-3010-3031 (write a comment in order), CASABLANCA-2301, CASABLANCA-2302, CASABLANCA-2303, CASABLANCA-2304, CASABLANCA-2305, CASABLANCA-2306, CASABLANCA-2307, CASABLANCA-2308, CASABLANCA-2309, CASABLANCA-2310..2316 (write a comment in order), CHARM-ME-01, CHARM-ME-02, CHARM-ME-03, CHARM-ME-04, CHARM-ME-05, CHARM-ME-06, CHARM-ME-06 ME-07, CHARM-ME-08, CHARM-ME-09, CHARM-ME-10..23 (write a comment in order), CHILL-ME-01, CHILL-ME-02, CHILL-ME-03, CHILL-ME-04, CHILL-ME-05, CHILL-ME-06, CHILL-ME-07, CHILL-ME-08, CHILL-ME-09, CHILL-ME-10..16 (write a comment in order), CRUSH-01, CRUSH-02, CRUSH-03, CRUSH-04, CRUSH-05, CRUSH-06, CRUSH-07, CRUSH-08, VELVET-20203, DREAM-VELVET-20204, DREAM-VELVET-20205, DREAM-VELVET-20206, DREAM-VELVET-20207, DREAM-VELVET-20208, DREAM-VELVET-20209, DREAM-VELVET-20210..20244 (write a comment in order), FLASH-01, FLASH-02, FLASH-03, FLASH-04, FLASH-05, FLASH-06, FLASH-07, FLASH-08, FLASH-09, FLASH-10..16 (write a comment in order),