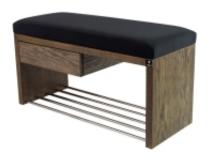

# Smooth Upholstered Wooden Bench With Drawer LGS-1 CASABLANCA-2315

| Number        | 2810             |
|---------------|------------------|
| Producer code | LGS-1            |
| Manufacturer  | Emra Wood Design |

## **Product description**

Smooth Upholstered Wooden Bench With Drawer LGS-1 CASABLANCA-2315  $\mid$  Width: 70 cm - 200 cm  $\mid$  Height: 40 cm - 50 cm  $\mid$  Depth: 30 cm - 40 cm  $\mid$ 

Technical data

#### Smooth Upholstered Wooden Bench With Drawer LGS-1 CASABLANCA-2315

- · A functional and practical bench for hallway, living room, bedroom, dressing room, bathroom, reception and office
- Some bench models have a practical shelf for shoes
- The frame and upholstery are made of the highest quality materials
- Production of the bench according to customer requirements

#### Product features

- Very high-quality and precise workmanship directly from the manufacturer
- The bench features an interchangeable seat to adapt the product to the future appearance of the room
- The bench does not require self-assembly and is delivered to the customer in its entirety
- Take a look at our fabric palette for more options
- We are at your disposal if you have any questions about the product
- By purchasing a product, you are buying a non-prefabricated item made according to specifications (selection of color, upholstery, materials, etc.)