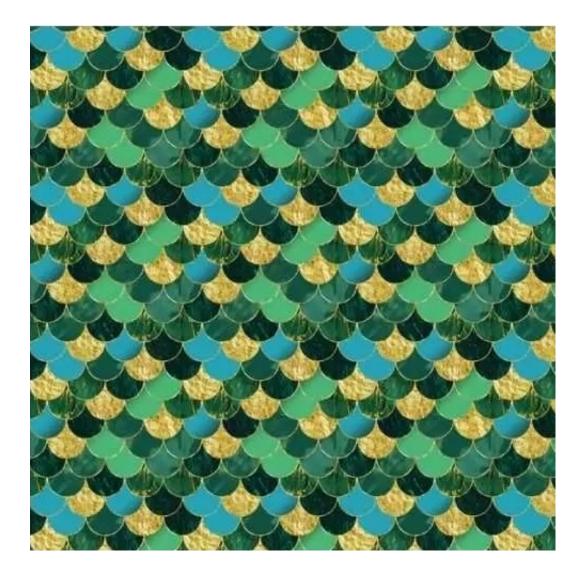

## **Product description**

Smooth Upholstered Wooden Bench With Drawer LGS-1 CASABLANCA-2315  $\mid$  Width: 70 cm - 200 cm  $\mid$  Height: 40 cm - 50 cm  $\mid$  Depth: 30 cm - 40 cm  $\mid$ 

Technical data

Height: 40 cm , 45 cm , 50 cm Depth: 30 cm , 35 cm , 40 cm Side of drawer: Left , Right Type of wood: Alder (Photo) , Oak

Type of fabric: CASABLANCA-2315 (Photo), ANDRE-1300, ANDRE-1301, ANDRE-1302, ANDRE-1303, ANDRE-1304, ANDRE-1305, ANDRE-1306, ANDRE-1307, ANDRE-1308, ANDRE-1309, ANDRE-1310, ART-DECO-VELVET-01, ART-DECO-VELVET-02, ART-DECO-VELVET-03, ART-DECO-VELVET-04, ART-DECO-VELVET-05, ART-DECO-VELVET-06, ART-DECO-VELVET-07, ART-DECO-VELVET-08, ART-DECO-VELVET-09, ART-DECO-VELVET-10..11 (write a comment in order), ATOS-111, ATOS-112, ATOS-113, ATOS-114, ATOS-115, ATOS-116, ATOS-117, ATOS-118, ATOS-119, ATOS-120..126 (write a comment in order), AURORA-2480, AURORA-2481, AURORA-2482, AURORA-2483, AURORA-2484, AURORA-2485, AURORA-2486, AURORA-2487, AURORA-2488, AURORA-2489..2505 (write a comment in order), BALOO-2071, BALOO-2072 , BALOO-2073 , BALOO-2074 , BALOO-2076 , BALOO-2077 , BALOO-2078 , BALOO-2079 , BALOO-2081 , BALOO-2082..2089 (write a comment in order), BLACK-WHITE-VELVET-01, BLACK-WHITE-VELVET-02, BLACK-WHITE-VELVET-03, BLACK-WHITE-VELVET-04, BLACK-WHITE-VELVET-04, BLACK-WHITE-VELVET-05, BLACK-WHITE-DE-05, BL VELVET-04, BLACK-WHITE-VELVET-05, BLACK-WHITE-VELVET-06, BLACK-WHITE-VELVET-07, BLACK-WHITE-VELVET-08, BLACK-WHITE-VELVET-09, BLACK-WHITE-VELVET-10..32 (write a comment in order), BLOOM-01, BLOOM-02, BLOOM-03, BLOOM-04, BLOOM-05, BLOOM-06, BLOOM-07, BLOOM-08, BLOOM-09, BLOOM-10, BRAID-3001, BRAID-3002, BRAID-3003, BRAID-3004, BRAID-3005, BRAID-3006, BRAID-3007, BRAID-3008, BRAID-3009, BRAID-3010-3031 (write a comment in order), CASABLANCA-2301, CASABLANCA-2302, CASABLANCA-2303, CASABLANCA-2304, CASABLANCA-2305, CASABLANCA-2306, CASABLANCA-2307, CASABLANCA-2308, CASABLANCA-2309, CASABLANCA-2310..2316 (write a comment in order), CHARM-ME-01, CHARM-ME-02, CHARM-ME-03, CHARM-ME-04, CHARM-ME-05, CHARM-ME-06, CHARM-ME-06 ME-07, CHARM-ME-08, CHARM-ME-09, CHARM-ME-10..23 (write a comment in order), CHILL-ME-01, CHILL-ME-02, CHILL-ME-03, CHILL-ME-04, CHILL-ME-05, CHILL-ME-06, CHILL-ME-07, CHILL-ME-08, CHILL-ME-09, CHILL-ME-10..16 (write a comment in order), CRUSH-01, CRUSH-02, CRUSH-03, CRUSH-04, CRUSH-05, CRUSH-06, CRUSH-07, CRUSH-08, VELVET-20203, DREAM-VELVET-20204, DREAM-VELVET-20205, DREAM-VELVET-20206, DREAM-VELVET-20207, DREAM-VELVET-20208, DREAM-VELVET-20209, DREAM-VELVET-20210..20244 (write a comment in order), FLASH-01, FLASH-02, FLASH-03, FLASH-04, FLASH-05, FLASH-06, FLASH-07, FLASH-08, FLASH-09, FLASH-10..16 (write a comment in order),