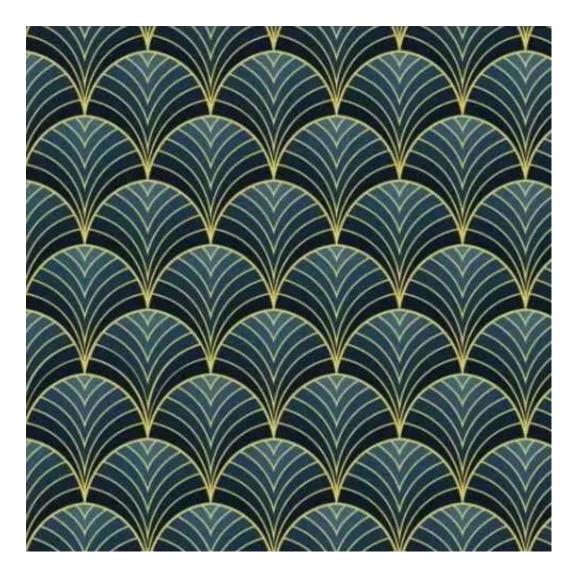

## **Product description**

Smooth Upholstered Wooden Bench With Drawer LGS-1 CASABLANCA-2314  $\mid$  Width: 70 cm - 200 cm  $\mid$  Height: 40 cm - 50 cm  $\mid$  Depth: 30 cm - 40 cm  $\mid$ 

Technical data

CASABLANCA

CHARM-ME

CHILL-ME

CRUSH

DREAM-VELVET

FLASH

FLORENCE-ECO-LEATHER

FLOWER-VELVET

Height: 40 cm , 45 cm , 50 cm Depth: 30 cm , 35 cm , 40 cm Side of drawer: Left , Right Type of wood: Alder (Photo) , Oak

Type of fabric: CASABLANCA-2314 (Photo), ANDRE-1300, ANDRE-1301, ANDRE-1302, ANDRE-1303, ANDRE-1304, ANDRE-1305, ANDRE-1306, ANDRE-1307, ANDRE-1308, ANDRE-1309, ANDRE-1310, ART-DECO-VELVET-01, ART-DECO-VELVET-02, ART-DECO-VELVET-03, ART-DECO-VELVET-04, ART-DECO-VELVET-05, ART-DECO-VELVET-06, ART-DECO-VELVET-07, ART-DECO-VELVET-08, ART-DECO-VELVET-09, ART-DECO-VELVET-10..11 (write a comment in order), ATOS-111, ATOS-112, ATOS-113, ATOS-114, ATOS-115, ATOS-116, ATOS-117, ATOS-118, ATOS-119, ATOS-120..126 (write a comment in order), AURORA-2480, AURORA-2481, AURORA-2482, AURORA-2483, AURORA-2484, AURORA-2485, AURORA-2486, AURORA-2487, AURORA-2488, AURORA-2489..2505 (write a comment in order), BALOO-2071, BALOO-2072 , BALOO-2073 , BALOO-2074 , BALOO-2076 , BALOO-2077 , BALOO-2078 , BALOO-2079 , BALOO-2081 , BALOO-2082..2089 (write a comment in order), BLACK-WHITE-VELVET-01, BLACK-WHITE-VELVET-02, BLACK-WHITE-VELVET-03, BLACK-WHITE-VELVET-04, BLACK-WHITE-VELVET-04, BLACK-WHITE-VELVET-05, BLACK-WHITE-DE-05, BL VELVET-04, BLACK-WHITE-VELVET-05, BLACK-WHITE-VELVET-06, BLACK-WHITE-VELVET-07, BLACK-WHITE-VELVET-08, BLACK-WHITE-VELVET-09, BLACK-WHITE-VELVET-10..32 (write a comment in order), BLOOM-01, BLOOM-02, BLOOM-03, BLOOM-04, BLOOM-05, BLOOM-06, BLOOM-07, BLOOM-08, BLOOM-09, BLOOM-10, BRAID-3001, BRAID-3002, BRAID-3003, BRAID-3004, BRAID-3005, BRAID-3006, BRAID-3007, BRAID-3008, BRAID-3009, BRAID-3010-3031 (write a comment in order), CASABLANCA-2301, CASABLANCA-2302, CASABLANCA-2303, CASABLANCA-2304, CASABLANCA-2305, CASABLANCA-2306, CASABLANCA-2307, CASABLANCA-2308, CASABLANCA-2309, CASABLANCA-2310..2316 (write a comment in order), CHARM-ME-01, CHARM-ME-02, CHARM-ME-03, CHARM-ME-04, CHARM-ME-05, CHARM-ME-06, CHARM-ME-06 ME-07, CHARM-ME-08, CHARM-ME-09, CHARM-ME-10..23 (write a comment in order), CHILL-ME-01, CHILL-ME-02, CHILL-ME-03, CHILL-ME-04, CHILL-ME-05, CHILL-ME-06, CHILL-ME-07, CHILL-ME-08, CHILL-ME-09, CHILL-ME-10..16 (write a comment in order), CRUSH-01, CRUSH-02, CRUSH-03, CRUSH-04, CRUSH-05, CRUSH-06, CRUSH-07, CRUSH-08, VELVET-20203, DREAM-VELVET-20204, DREAM-VELVET-20205, DREAM-VELVET-20206, DREAM-VELVET-20207, DREAM-VELVET-20208, DREAM-VELVET-20209, DREAM-VELVET-20210..20244 (write a comment in order), FLASH-01, FLASH-02, FLASH-03, FLASH-04, FLASH-05, FLASH-06, FLASH-07, FLASH-08, FLASH-09, FLASH-10..16 (write a comment in order),