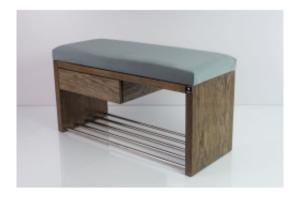

# Smooth Upholstered Wooden Bench With Drawer LGS-1 CASABLANCA-2314

| Number        | 2801             |
|---------------|------------------|
| Producer code | LGS-1            |
| Manufacturer  | Emra Wood Design |

## **Product description**

Smooth Upholstered Wooden Bench With Drawer LGS-1 CASABLANCA-2314  $\mid$  Width: 70 cm - 200 cm  $\mid$  Height: 40 cm - 50 cm  $\mid$  Depth: 30 cm - 40 cm  $\mid$ 

Technical data

#### Smooth Upholstered Wooden Bench With Drawer LGS-1 CASABLANCA-2314

- · A functional and practical bench for hallway, living room, bedroom, dressing room, bathroom, reception and office
- Some bench models have a practical shelf for shoes
- The frame and upholstery are made of the highest quality materials
- Production of the bench according to customer requirements

#### Product features

- Very high-quality and precise workmanship directly from the manufacturer
- The bench features an interchangeable seat to adapt the product to the future appearance of the room
- The bench does not require self-assembly and is delivered to the customer in its entirety
- Take a look at our fabric palette for more options
- We are at your disposal if you have any questions about the product
- By purchasing a product, you are buying a non-prefabricated item made according to specifications (selection of color, upholstery, materials, etc.)