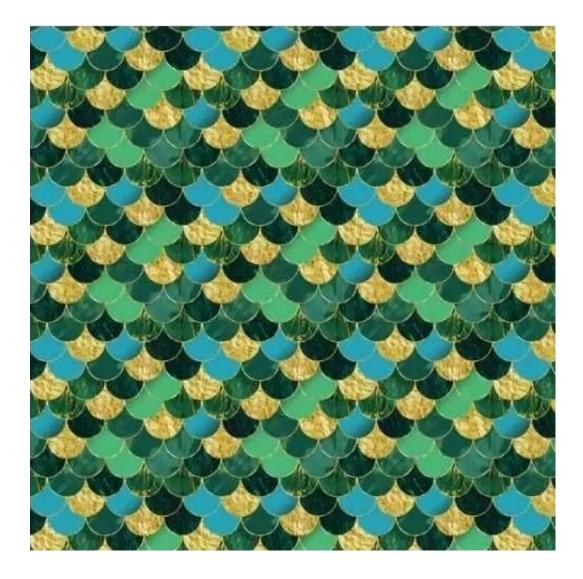

CASABLANCA

CHARM-ME

CHILL-ME

CRUSH

DREAM-VELVET

FLASH

FLORENCE-ECO-LEATHER

FLOWER-VELVET

Height: 40 cm , 45 cm , 50 cm Depth: 30 cm , 35 cm , 40 cm Side of drawer: Left , Right Type of wood: Alder (Photo) , Oak

Type of fabric: CASABLANCA-2314 (Photo), ANDRE-1300, ANDRE-1301, ANDRE-1302, ANDRE-1303, ANDRE-1304, ANDRE-1305, ANDRE-1306, ANDRE-1307, ANDRE-1308, ANDRE-1309, ANDRE-1310, ART-DECO-VELVET-01, ART-DECO-VELVET-02, ART-DECO-VELVET-03, ART-DECO-VELVET-04, ART-DECO-VELVET-05, ART-DECO-VELVET-06, ART-DECO-VELVET-07, ART-DECO-VELVET-08, ART-DECO-VELVET-09, ART-DECO-VELVET-10..11 (write a comment in order), ATOS-111, ATOS-112, ATOS-113, ATOS-114, ATOS-115, ATOS-116, ATOS-117, ATOS-118, ATOS-119, ATOS-120..126 (write a comment in order), AURORA-2480, AURORA-2481, AURORA-2482, AURORA-2483, AURORA-2484, AURORA-2485, AURORA-2486, AURORA-2487, AURORA-2488, AURORA-2489..2505 (write a comment in order), BALOO-2071, BALOO-2072 , BALOO-2073 , BALOO-2074 , BALOO-2076 , BALOO-2077 , BALOO-2078 , BALOO-2079 , BALOO-2081 , BALOO-2082..2089 (write a comment in order), BLACK-WHITE-VELVET-01, BLACK-WHITE-VELVET-02, BLACK-WHITE-VELVET-03, BLACK-WHITE-VELVET-04, BLACK-WHITE-VELVET-04, BLACK-WHITE-VELVET-05, BLACK-WHITE-DE-05, BL VELVET-04, BLACK-WHITE-VELVET-05, BLACK-WHITE-VELVET-06, BLACK-WHITE-VELVET-07, BLACK-WHITE-VELVET-08, BLACK-WHITE-VELVET-09, BLACK-WHITE-VELVET-10..32 (write a comment in order), BLOOM-01, BLOOM-02, BLOOM-03, BLOOM-04, BLOOM-05, BLOOM-06, BLOOM-07, BLOOM-08, BLOOM-09, BLOOM-10, BRAID-3001, BRAID-3002, BRAID-3003, BRAID-3004, BRAID-3005, BRAID-3006, BRAID-3007, BRAID-3008, BRAID-3009, BRAID-3010-3031 (write a comment in order), CASABLANCA-2301, CASABLANCA-2302, CASABLANCA-2303, CASABLANCA-2304, CASABLANCA-2305, CASABLANCA-2306, CASABLANCA-2307, CASABLANCA-2308, CASABLANCA-2309, CASABLANCA-2310..2316 (write a comment in order), CHARM-ME-01, CHARM-ME-02, CHARM-ME-03, CHARM-ME-04, CHARM-ME-05, CHARM-ME-06, CHARM-ME-06 ME-07, CHARM-ME-08, CHARM-ME-09, CHARM-ME-10..23 (write a comment in order), CHILL-ME-01, CHILL-ME-02, CHILL-ME-03, CHILL-ME-04, CHILL-ME-05, CHILL-ME-06, CHILL-ME-07, CHILL-ME-08, CHILL-ME-09, CHILL-ME-10..16 (write a comment in order), CRUSH-01, CRUSH-02, CRUSH-03, CRUSH-04, CRUSH-05, CRUSH-06, CRUSH-07, CRUSH-08, VELVET-20203, DREAM-VELVET-20204, DREAM-VELVET-20205, DREAM-VELVET-20206, DREAM-VELVET-20207, DREAM-VELVET-20208, DREAM-VELVET-20209, DREAM-VELVET-20210..20244 (write a comment in order), FLASH-01, FLASH-02, FLASH-03, FLASH-04, FLASH-05, FLASH-06, FLASH-07, FLASH-08, FLASH-09, FLASH-10..16 (write a comment in order),