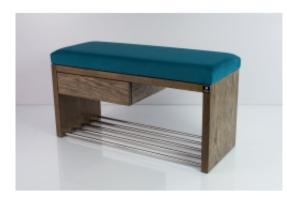

# Smooth Upholstered Wooden Bench With Drawer LGS-1 CASABLANCA-2313

| Number        | 2802             |
|---------------|------------------|
| Producer code | LGS-1            |
| Manufacturer  | Emra Wood Design |

## **Product description**

Smooth Upholstered Wooden Bench With Drawer LGS-1 CASABLANCA-2313 | Width: 70 cm - 200 cm | Height: 40 cm - 50 cm | Depth: 30 cm - 40 cm |

Technical data

Product-Code:

generated by the shopGold

#### Smooth Upholstered Wooden Bench With Drawer LGS-1 CASABLANCA-2313

- A functional and practical bench for hallway, living room, bedroom, dressing room, bathroom, reception and office
- Some bench models have a practical shelf for shoes
- The frame and upholstery are made of the highest quality materials
- · Production of the bench according to customer requirements

#### Product features

- Very high-quality and precise workmanship directly from the manufacturer
- The bench features an interchangeable seat to adapt the product to the future appearance of the room
- The bench does not require self-assembly and is delivered to the customer in its entirety
- Take a look at our fabric palette for more options
- We are at your disposal if you have any questions about the product
- By purchasing a product, you are buying a non-prefabricated item made according to specifications (selection of color, upholstery, materials, etc.)