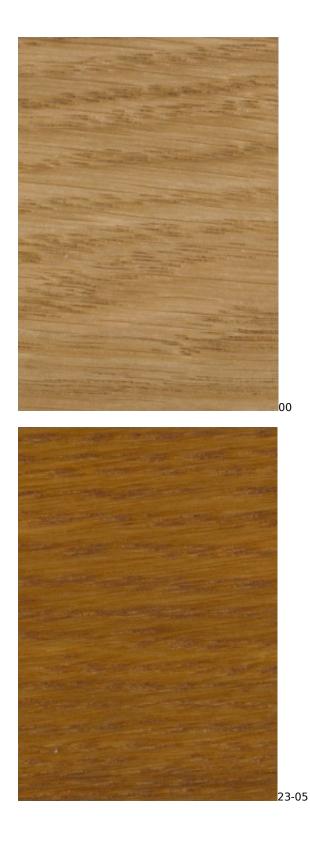

## VIENNA-ECO-LEATHER

ZOYA

Color palette - Wood stain - Nitro

 ${\mathbb A}$  Please note that the color of the wood may vary slightly from the color in the photo!  ${\mathbb A}$ 

generated by the shopGold

22-05

generated by the shopGold

\_\_\_\_

BN-022