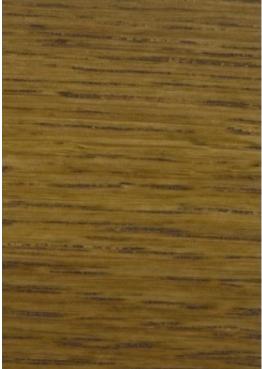

## VIENNA-ECO-LEATHER

ZOYA

Color palette - Wood stain - Nitro

 ${\mathbb A}$  Please note that the color of the wood may vary slightly from the color in the photo!  ${\mathbb A}$ 

generated by the shopGold

22-05

generated by the shopGold

\_\_\_\_

BN-022