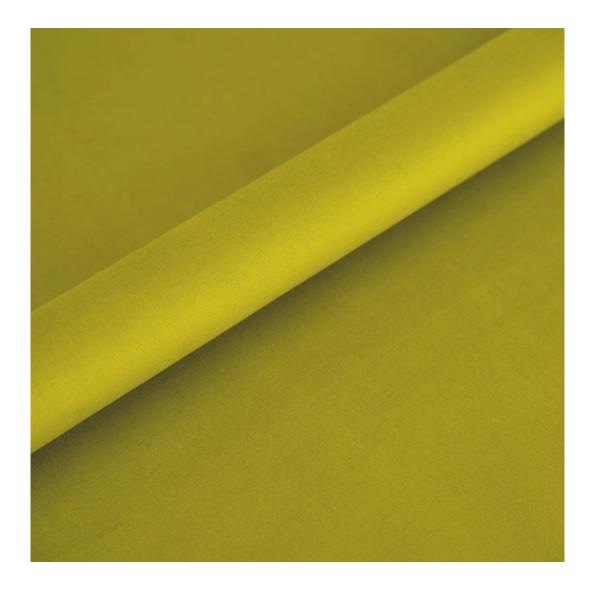

oden-bench-with-drawer-lgs-1-casablanca-2312-p-11264.html



# Smooth Upholstered Wooden Bench With Drawer LGS-1 CASABLANCA-2312

| Number        | 2808             |
|---------------|------------------|
| Producer code | LGS-1            |
| Manufacturer  | Emra Wood Design |

## **Product description**



Smooth Upholstered Wooden Bench With Drawer LGS-1 CASABLANCA-2312 | Width: 70 cm - 200 cm | Height: 40 cm - 50 cm | Depth: 30 cm - 40 cm |

Technical data

Product-Code:

generated by the shopGold

#### LGS-1

Catalogue number:

2808

Condition:

New

Bench width:

70 cm - 200 cm

Choose from parameter

Bench height:

40 cm - 50 cm

Choose from parameter

Bench depth:

30 cm - 40 cm

Choose from parameter

Type of fabric: Choose from parameter

Type of fabric (Photo):

CASABLANCA-2312



#### Product description

#### Smooth Upholstered Wooden Bench With Drawer LGS-1 CASABLANCA-2312

- A functional and practical bench for hallway, living room, bedroom, dressing room, bathroom, reception and office
- Some bench models have a practical shelf for shoes
- The frame and upholstery are made of the highest quality materials
- Production of the bench according to customer requirements

#### Product features

- Very high-quality and precise workmanship directly from the manufacturer
- The bench features an interchangeable seat to adapt the product to the future appearance of the room
- The bench does not require self-assembly and is delivered to the customer in its entirety
- Take a look at our fabric palette for more options
- We are at your disposal if you have any questions ab