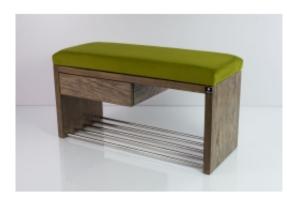

# Smooth Upholstered Wooden Bench With Drawer LGS-1 CASABLANCA-2312

| Number        | 2808             |
|---------------|------------------|
| Producer code | LGS-1            |
| Manufacturer  | Emra Wood Design |

## **Product description**

Smooth Upholstered Wooden Bench With Drawer LGS-1 CASABLANCA-2312 | Width: 70 cm - 200 cm | Height: 40 cm - 50 cm | Depth: 30 cm - 40 cm |

Technical data

Product-Code:

generated by the shopGold

#### Smooth Upholstered Wooden Bench With Drawer LGS-1 CASABLANCA-2312

- A functional and practical bench for hallway, living room, bedroom, dressing room, bathroom, reception and office
- Some bench models have a practical shelf for shoes
- The frame and upholstery are made of the highest quality materials
- Production of the bench according to customer requirements

#### Product features

- Very high-quality and precise workmanship directly from the manufacturer
- The bench features an interchangeable seat to adapt the product to the future appearance of the room
- The bench does not require self-assembly and is delivered to the customer in its entirety
- Take a look at our fabric palette for more options
- We are at your disposal if you have any questions about the product
- By purchasing a product, you are buying a non-prefabricated item made according to specifications (selection of color, upholstery, materials, etc.)