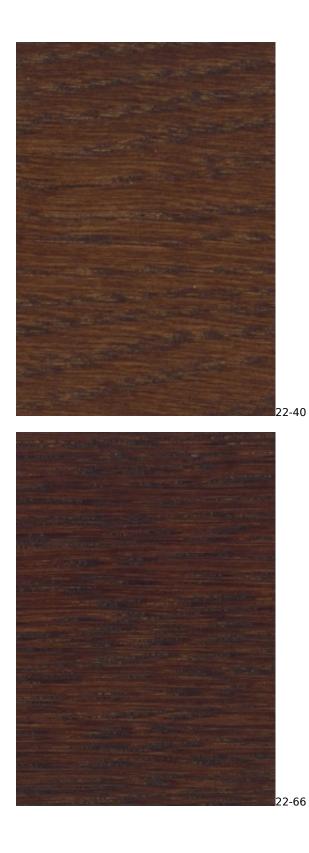

## VIENNA-ECO-LEATHER

ZOYA

Color palette - Wood stain - Nitro

 ${\mathbb A}$  Please note that the color of the wood may vary slightly from the color in the photo!  ${\mathbb A}$ 

generated by the shopGold