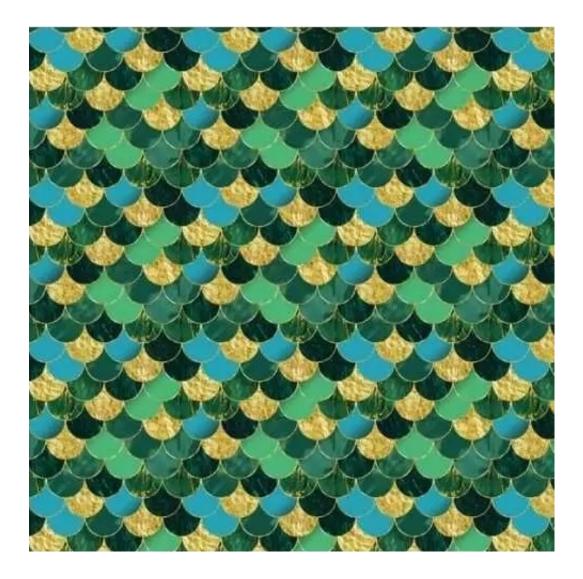

CASABLANCA-2312

## BLOOM

BRAID

CASABLANCA

Depth: 30 cm , 35 cm , 40 cm

Side of drawer: Left , Right Type of wood: Alder (Photo) , Oak

Type of fabric: CASABLANCA-2312 (Photo), ANDRE-1300, ANDRE-1301, ANDRE-1302, ANDRE-1303, ANDRE-1304, ANDRE-1305 , ANDRE-1306 , ANDRE-1307 , ANDRE-1308 , ANDRE-1309 , ANDRE-1310 , ART-DECO-VELVET-01 , ART-DECO-VELVET-02, ART-DECO-VELVET-03, ART-DECO-VELVET-04, ART-DECO-VELVET-05, ART-DECO-VELVET-06, ART-DECO-VELVET-07, ART-DECO-VELVET-08, ART-DECO-VELVET-09, ART-DECO-VELVET-10..11 (write a comment in order), ATOS-111, ATOS-112, ATOS-113, ATOS-114, ATOS-115, ATOS-116, ATOS-117, ATOS-118, ATOS-119, ATOS-120..126 (write a comment in order), AURORA-2480, AURORA-2481, AURORA-2482, AURORA-2483, AURORA-2484, AURORA-2485, AURORA-2486, AURORA-2487, AURORA-2488, AURORA-2489..2505 (write a comment in order), BALOO-2071, BALOO-2072 , BALOO-2073 , BALOO-2074 , BALOO-2076 , BALOO-2077 , BALOO-2078 , BALOO-2079 , BALOO-2081 , BALOO-2082..2089 (write a comment in order), BLACK-WHITE-VELVET-01, BLACK-WHITE-VELVET-02, BLACK-WHITE-VELVET-03, BLACK-WHITE-VELVET-04, BLACK-WHITE-VELVET-05, BLACK-WHITE-VELVET-06, BLACK-WHITE-VELVET-07, BLACK-WHITE-VELVET-08, BLACK-WHITE-VELVET-09, BLACK-WHITE-VELVET-10..32 (write a comment in order), BLOOM-01, BLOOM-02, BLOOM-03, BLOOM-04, BLOOM-05, BLOOM-06, BLOOM-07, BLOOM-08, BLOOM-09, BLOOM-10, BRAID-3001, BRAID-3002, BRAID-3003 , BRAID-3004 , BRAID-3005 , BRAID-3006 , BRAID-3007 , BRAID-3008 , BRAID-3009 , BRAID-3010-3031 (write a comment in order), CASABLANCA-2301, CASABLANCA-2302, CASABLANCA-2303, CASABLANCA-2304, CASABLANCA-2305, CASABLANCA-2306 , CASABLANCA-2307 , CASABLANCA-2308 , CASABLANCA-2309 , CASABLANCA-2310..2316 (write a comment in order), CHARM-ME-01, CHARM-ME-02, CHARM-ME-03, CHARM-ME-04, CHARM-ME-05, CHARM-ME-06, CHARM-ME-07, CHARM-ME-08, CHARM-ME-09, CHARM-ME-10..23 (write a comment in order), CHILL-ME-01, CHILL-ME-02, CHILL-ME-03, CHILL-ME-04, CHILL-ME-05, CHILL-ME-06, CHILL-ME-07, CHILL-ME-08, CHILL-ME-09, CHILL-ME-10..16 (write a comment in order), CRUSH-01, CRUSH-02, CRUSH-03, CRUSH-04, CRUSH-05, CRUSH-06, CRUSH-07, CRUSH-08, CRUSH-09, CRUSH-10..59 (write a comment in order), DREAM-VELVET-20201, DREAM-VELVET-20202, DREAM-VELVET-20203 , DREAM-VELVET-20204 , DREAM-VELVET-20205 , DREAM-VELVET-20206 , DREAM-VELVET-20207 , DREAM-VELVET-20208, DREAM-VELVET-20209, DREAM-VELVET-20210..20244 (write a comment in order), FLASH-01, FLASH-02, FLASH-03, FLASH-04, FLASH-05, FLASH-06, FLASH-07, FLASH-08, FLASH-09, FLASH-10..16 (write a comment in order),