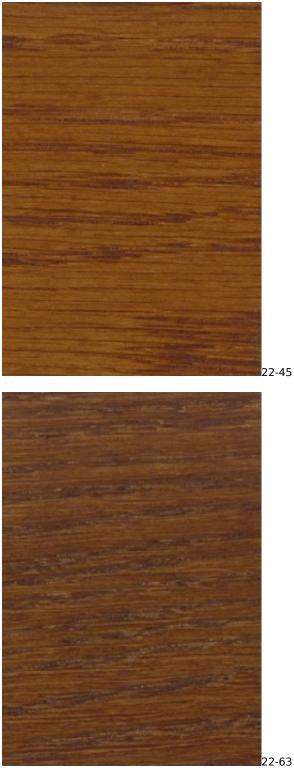

## VIENNA-ECO-LEATHER

ZOYA

Color palette - Wood stain - Nitro

 ${\mathbb A}$  Please note that the color of the wood may vary slightly from the color in the photo!  ${\mathbb A}$ 

generated by the shopGold

**Wood color**: BN-022 (Photo) , Black , Natural wood color (write a wood stain symbol in the order) **Tubes**: Chrome steel tubes (Photo) , Black steel tubes