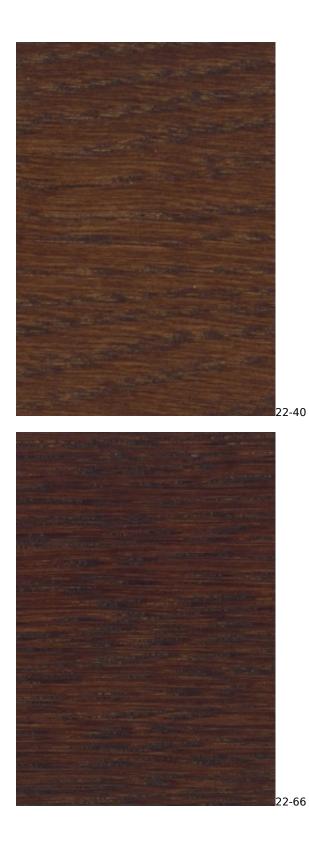

## VIENNA-ECO-LEATHER

ZOYA

Color palette - Wood stain - Nitro

 ${\mathbb A}$  Please note that the color of the wood may vary slightly from the color in the photo!  ${\mathbb A}$ 

generated by the shopGold

**Wood color**: BN-022 (Photo) , Black , Natural wood color (write a wood stain symbol in the order) **Tubes**: Chrome steel tubes (Photo) , Black steel tubes