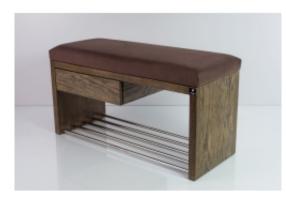

# Smooth Upholstered Wooden Bench With Drawer LGS-1 CASABLANCA-2307

| Number        | 2804             |
|---------------|------------------|
| Producer code | LGS-1            |
| Manufacturer  | Emra Wood Design |

## **Product description**

Smooth Upholstered Wooden Bench With Drawer LGS-1 CASABLANCA-2307 | Width: 70 cm - 200 cm | Height: 40 cm - 50 cm | Depth: 30 cm - 40 cm |

Technical data

Product-Code:

generated by the shopGold

#### Smooth Upholstered Wooden Bench With Drawer LGS-1 CASABLANCA-2307

- A functional and practical bench for hallway, living room, bedroom, dressing room, bathroom, reception and office
- Some bench models have a practical shelf for shoes
- The frame and upholstery are made of the highest quality materials
- · Production of the bench according to customer requirements

#### Product features

- Very high-quality and precise workmanship directly from the manufacturer
- The bench features an interchangeable seat to adapt the product to the future appearance of the room
- The bench does not require self-assembly and is delivered to the customer in its entirety
- Take a look at our fabric palette for more options
- We are at your disposal if you have any questions about the product
- By purchasing a product, you are buying a non-prefabricated item made according to specifications (selection of color, upholstery, materials, etc.)