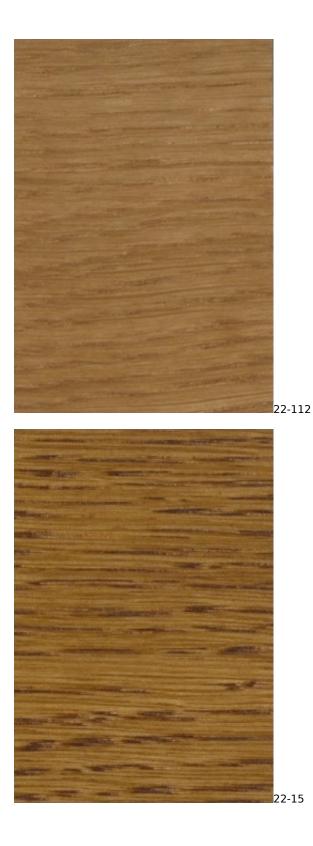

## VIENNA-ECO-LEATHER

ZOYA

Color palette - Wood stain - Nitro

 ${\mathbb A}$  Please note that the color of the wood may vary slightly from the color in the photo!  ${\mathbb A}$ 

generated by the shopGold

**Wood color**: BN-022 (Photo) , Black , Natural wood color (write a wood stain symbol in the order) **Tubes**: Chrome steel tubes (Photo) , Black steel tubes