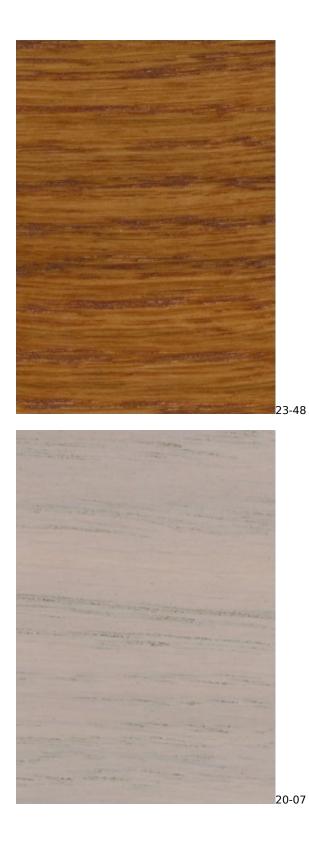

## VIENNA-ECO-LEATHER

ZOYA

Color palette - Wood stain - Nitro

 ${\mathbb A}$  Please note that the color of the wood may vary slightly from the color in the photo!  ${\mathbb A}$ 

generated by the shopGold

**Wood color**: BN-022 (Photo) , Black , Natural wood color (write a wood stain symbol in the order) **Tubes**: Chrome steel tubes (Photo) , Black steel tubes