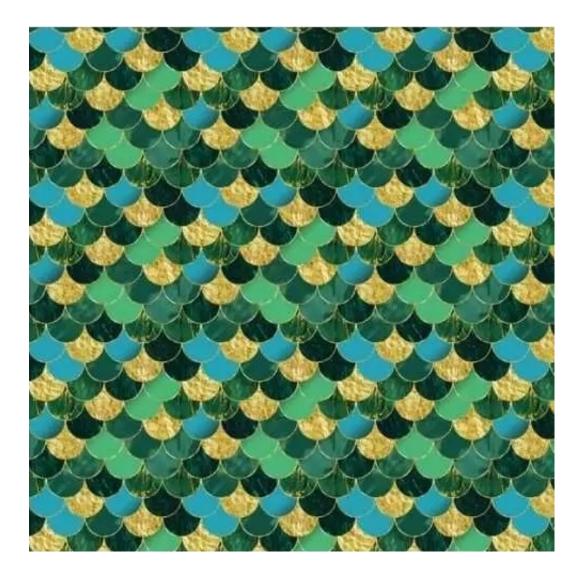

CASABLANCA-2307

Depth: 30 cm , 35 cm , 40 cm

Side of drawer: Left , Right Type of wood: Alder (Photo) , Oak

Type of fabric: CASABLANCA-2307 (Photo), ANDRE-1300, ANDRE-1301, ANDRE-1302, ANDRE-1303, ANDRE-1304, ANDRE-1305 , ANDRE-1306 , ANDRE-1307 , ANDRE-1308 , ANDRE-1309 , ANDRE-1310 , ART-DECO-VELVET-01 , ART-DECO-VELVET-02, ART-DECO-VELVET-03, ART-DECO-VELVET-04, ART-DECO-VELVET-05, ART-DECO-VELVET-06, ART-DECO-VELVET-07, ART-DECO-VELVET-08, ART-DECO-VELVET-09, ART-DECO-VELVET-10..11 (write a comment in order), ATOS-111, ATOS-112, ATOS-113, ATOS-114, ATOS-115, ATOS-116, ATOS-117, ATOS-118, ATOS-119, ATOS-120..126 (write a comment in order), AURORA-2480, AURORA-2481, AURORA-2482, AURORA-2483, AURORA-2484, AURORA-2485, AURORA-2486, AURORA-2487, AURORA-2488, AURORA-2489..2505 (write a comment in order), BALOO-2071, BALOO-2072 , BALOO-2073 , BALOO-2074 , BALOO-2076 , BALOO-2077 , BALOO-2078 , BALOO-2079 , BALOO-2081 , BALOO-2082..2089 (write a comment in order), BLACK-WHITE-VELVET-01, BLACK-WHITE-VELVET-02, BLACK-WHITE-VELVET-03, BLACK-WHITE-VELVET-04, BLACK-WHITE-VELVET-05, BLACK-WHITE-VELVET-06, BLACK-WHITE-VELVET-07, BLACK-WHITE-VELVET-08, BLACK-WHITE-VELVET-09, BLACK-WHITE-VELVET-10..32 (write a comment in order), BLOOM-01, BLOOM-02, BLOOM-03, BLOOM-04, BLOOM-05, BLOOM-06, BLOOM-07, BLOOM-08, BLOOM-09, BLOOM-10, BRAID-3001, BRAID-3002, BRAID-3003 , BRAID-3004 , BRAID-3005 , BRAID-3006 , BRAID-3007 , BRAID-3008 , BRAID-3009 , BRAID-3010-3031 (write a comment in order), CASABLANCA-2301, CASABLANCA-2302, CASABLANCA-2303, CASABLANCA-2304, CASABLANCA-2305, CASABLANCA-2306 , CASABLANCA-2307 , CASABLANCA-2308 , CASABLANCA-2309 , CASABLANCA-2310..2316 (write a comment in order), CHARM-ME-01, CHARM-ME-02, CHARM-ME-03, CHARM-ME-04, CHARM-ME-05, CHARM-ME-06, CHARM-ME-07, CHARM-ME-08, CHARM-ME-09, CHARM-ME-10..23 (write a comment in order), CHILL-ME-01, CHILL-ME-02, CHILL-ME-03, CHILL-ME-04, CHILL-ME-05, CHILL-ME-06, CHILL-ME-07, CHILL-ME-08, CHILL-ME-09, CHILL-ME-10..16 (write a comment in order), CRUSH-01, CRUSH-02, CRUSH-03, CRUSH-04, CRUSH-05, CRUSH-06, CRUSH-07, CRUSH-08, CRUSH-09, CRUSH-10..59 (write a comment in order), DREAM-VELVET-20201, DREAM-VELVET-20202, DREAM-VELVET-20203 , DREAM-VELVET-20204 , DREAM-VELVET-20205 , DREAM-VELVET-20206 , DREAM-VELVET-20207 , DREAM-VELVET-20208, DREAM-VELVET-20209, DREAM-VELVET-20210..20244 (write a comment in order), FLASH-01, FLASH-02, FLASH-03, FLASH-04, FLASH-05, FLASH-06, FLASH-07, FLASH-08, FLASH-09, FLASH-10..16 (write a comment in order),