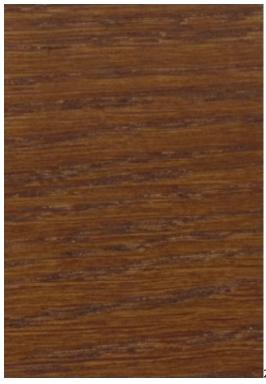

ZOYA

Color palette - Wood stain - Nitro

 ${\vartriangle}$  Please note that the color of the wood may vary slightly from the color in the photo!  ${\vartriangle}$ 

BN-125/09

BN-022

28-60.01