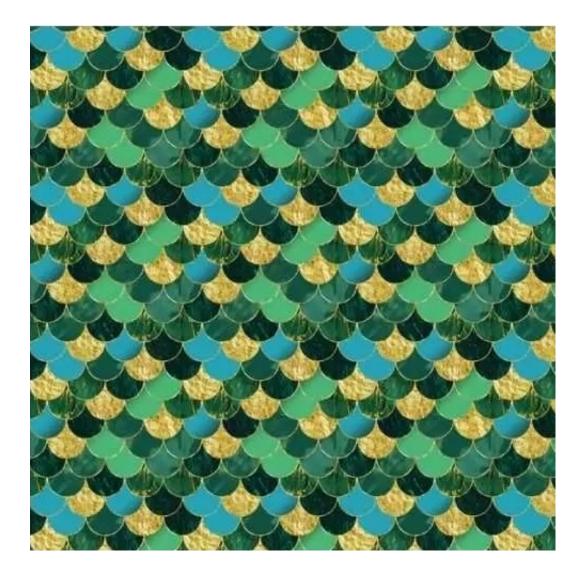

## **Product description**

Smooth Upholstered Wooden Bench With Drawer LGS-1 CASABLANCA-2306  $\mid$  Width: 70 cm - 200 cm  $\mid$  Height: 40 cm - 50 cm  $\mid$  Depth: 30 cm - 40 cm  $\mid$ 

Technical data

Product-Code:

| LGS-1                   |  |  |
|-------------------------|--|--|
| Catalogue number:       |  |  |
| 2803                    |  |  |
| Condition:              |  |  |
| New                     |  |  |
| Bench width:            |  |  |
| 70 cm - 200 cm          |  |  |
| Choose from parameter   |  |  |
| Bench height:           |  |  |
| 40 cm - 50 cm           |  |  |
| Choose from parameter   |  |  |
| Bench depth:            |  |  |
| 30 cm - 40 cm           |  |  |
| Choose from parameter   |  |  |
| Type of fabric:         |  |  |
| Choose from parameter   |  |  |
| Type of fabric (Photo): |  |  |
| CASABLANCA-2306         |  |  |
|                         |  |  |
|                         |  |  |
|                         |  |  |
|                         |  |  |

Height: 40 cm , 45 cm , 50 cm Depth: 30 cm , 35 cm , 40 cm Side of drawer: Left , Right Type of wood: Alder (Photo) , Oak

Type of fabric: CASABLANCA-2306 (Photo), ANDRE-1300, ANDRE-1301, ANDRE-1302, ANDRE-1303, ANDRE-1304, ANDRE-1305, ANDRE-1306, ANDRE-1307, ANDRE-1308, ANDRE-1309, ANDRE-1310, ART-DECO-VELVET-01, ART-DECO-VELVET-02, ART-DECO-VELVET-03, ART-DECO-VELVET-04, ART-DECO-VELVET-05, ART-DECO-VELVET-06, ART-DECO-VELVET-07, ART-DECO-VELVET-08, ART-DECO-VELVET-09, ART-DECO-VELVET-10..11 (write a comment in order), ATOS-111, ATOS-112, ATOS-113, ATOS-114, ATOS-115, ATOS-116, ATOS-117, ATOS-118, ATOS-119, ATOS-120..126 (write a comment in order), AURORA-2480, AURORA-2481, AURORA-2482, AURORA-2483, AURORA-2484, AURORA-2485, AURORA-2486, AURORA-2487, AURORA-2488, AURORA-2489..2505 (write a comment in order), BALOO-2071, BALOO-2072 , BALOO-2073 , BALOO-2074 , BALOO-2076 , BALOO-2077 , BALOO-2078 , BALOO-2079 , BALOO-2081 , BALOO-2082..2089 (write a comment in order), BLACK-WHITE-VELVET-01, BLACK-WHITE-VELVET-02, BLACK-WHITE-VELVET-03, BLACK-WHITE-VELVET-04, BLACK-WHITE-VELVET-04, BLACK-WHITE-VELVET-05, BLACK-WHITE-DE-05, BL VELVET-04, BLACK-WHITE-VELVET-05, BLACK-WHITE-VELVET-06, BLACK-WHITE-VELVET-07, BLACK-WHITE-VELVET-08, BLACK-WHITE-VELVET-09, BLACK-WHITE-VELVET-10..32 (write a comment in order), BLOOM-01, BLOOM-02, BLOOM-03, BLOOM-04, BLOOM-05, BLOOM-06, BLOOM-07, BLOOM-08, BLOOM-09, BLOOM-10, BRAID-3001, BRAID-3002, BRAID-3003, BRAID-3004, BRAID-3005, BRAID-3006, BRAID-3007, BRAID-3008, BRAID-3009, BRAID-3010-3031 (write a comment in order), CASABLANCA-2301, CASABLANCA-2302, CASABLANCA-2303, CASABLANCA-2304, CASABLANCA-2305, CASABLANCA-2306, CASABLANCA-2307, CASABLANCA-2308, CASABLANCA-2309, CASABLANCA-2310..2316 (write a comment in order), CHARM-ME-01, CHARM-ME-02, CHARM-ME-03, CHARM-ME-04, CHARM-ME-05, CHARM-ME-06, CHARM-ME-06 ME-07, CHARM-ME-08, CHARM-ME-09, CHARM-ME-10..23 (write a comment in order), CHILL-ME-01, CHILL-ME-02, CHILL-ME-03, CHILL-ME-04, CHILL-ME-05, CHILL-ME-06, CHILL-ME-07, CHILL-ME-08, CHILL-ME-09, CHILL-ME-10..16 (write a comment in order), CRUSH-01, CRUSH-02, CRUSH-03, CRUSH-04, CRUSH-05, CRUSH-06, CRUSH-07, CRUSH-08, VELVET-20203, DREAM-VELVET-20204, DREAM-VELVET-20205, DREAM-VELVET-20206, DREAM-VELVET-20207, DREAM-VELVET-20208, DREAM-VELVET-20209, DREAM-VELVET-20210..20244 (write a comment in order), FLASH-01, FLASH-02, FLASH-03, FLASH-04, FLASH-05, FLASH-06, FLASH-07, FLASH-08, FLASH-09, FLASH-10..16 (write a comment in order),