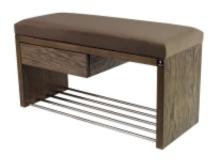

# Smooth Upholstered Wooden Bench With Drawer LGS-1 CASABLANCA-2306

| Number        | 2803             |
|---------------|------------------|
| Producer code | LGS-1            |
| Manufacturer  | Emra Wood Design |

## **Product description**

Smooth Upholstered Wooden Bench With Drawer LGS-1 CASABLANCA-2306  $\mid$  Width: 70 cm - 200 cm  $\mid$  Height: 40 cm - 50 cm  $\mid$  Depth: 30 cm - 40 cm  $\mid$ 

Technical data

#### Smooth Upholstered Wooden Bench With Drawer LGS-1 CASABLANCA-2306

- · A functional and practical bench for hallway, living room, bedroom, dressing room, bathroom, reception and office
- Some bench models have a practical shelf for shoes
- The frame and upholstery are made of the highest quality materials
- Production of the bench according to customer requirements

#### Product features

- Very high-quality and precise workmanship directly from the manufacturer
- The bench features an interchangeable seat to adapt the product to the future appearance of the room
- The bench does not require self-assembly and is delivered to the customer in its entirety
- Take a look at our fabric palette for more options
- We are at your disposal if you have any questions about the product
- By purchasing a product, you are buying a non-prefabricated item made according to specifications (selection of color, upholstery, materials, etc.)