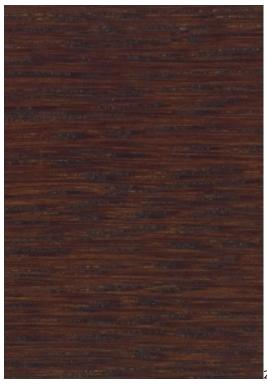

ZOYA

Color palette - Wood stain - Nitro

 ${\vartriangle}$  Please note that the color of the wood may vary slightly from the color in the photo!  ${\vartriangle}$ 

BN-125/09

BN-022

28-60.01