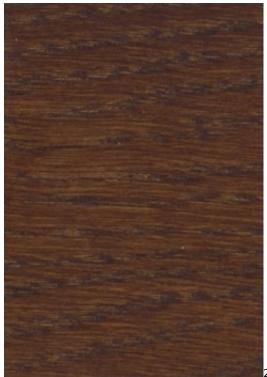

ZOYA

Color palette - Wood stain - Nitro

 ${\vartriangle}$  Please note that the color of the wood may vary slightly from the color in the photo!  ${\vartriangle}$ 

BN-125/09

BN-022

28-60.01