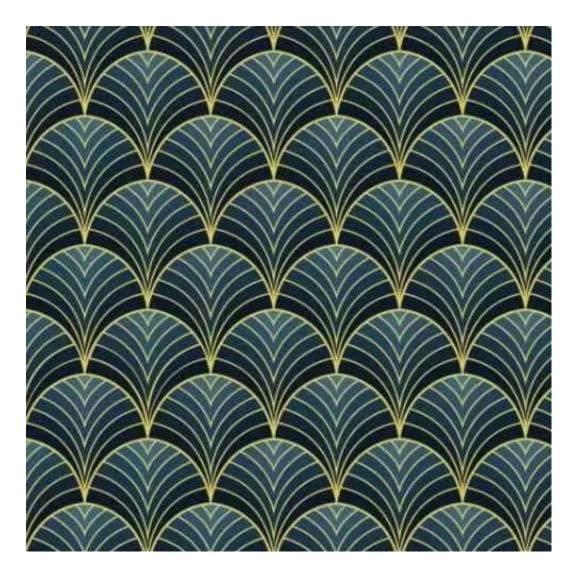

CASABLANCA

CHARM-ME

CHILL-ME

CRUSH

DREAM-VELVET

FLASH

FLORENCE-ECO-LEATHER

FLOWER-VELVET

Height: 40 cm , 45 cm , 50 cm Depth: 30 cm , 35 cm , 40 cm Side of drawer: Left , Right Type of wood: Alder (Photo) , Oak

Type of fabric: CASABLANCA-2306 (Photo), ANDRE-1300, ANDRE-1301, ANDRE-1302, ANDRE-1303, ANDRE-1304, ANDRE-1305, ANDRE-1306, ANDRE-1307, ANDRE-1308, ANDRE-1309, ANDRE-1310, ART-DECO-VELVET-01, ART-DECO-VELVET-02, ART-DECO-VELVET-03, ART-DECO-VELVET-04, ART-DECO-VELVET-05, ART-DECO-VELVET-06, ART-DECO-VELVET-07, ART-DECO-VELVET-08, ART-DECO-VELVET-09, ART-DECO-VELVET-10..11 (write a comment in order), ATOS-111, ATOS-112, ATOS-113, ATOS-114, ATOS-115, ATOS-116, ATOS-117, ATOS-118, ATOS-119, ATOS-120..126 (write a comment in order), AURORA-2480, AURORA-2481, AURORA-2482, AURORA-2483, AURORA-2484, AURORA-2485, AURORA-2486, AURORA-2487, AURORA-2488, AURORA-2489..2505 (write a comment in order), BALOO-2071, BALOO-2072 , BALOO-2073 , BALOO-2074 , BALOO-2076 , BALOO-2077 , BALOO-2078 , BALOO-2079 , BALOO-2081 , BALOO-2082..2089 (write a comment in order), BLACK-WHITE-VELVET-01, BLACK-WHITE-VELVET-02, BLACK-WHITE-VELVET-03, BLACK-WHITE-VELVET-04, BLACK-WHITE-VELVET-04, BLACK-WHITE-VELVET-05, BLACK-WHITE-DE-05, BL VELVET-04, BLACK-WHITE-VELVET-05, BLACK-WHITE-VELVET-06, BLACK-WHITE-VELVET-07, BLACK-WHITE-VELVET-08, BLACK-WHITE-VELVET-09, BLACK-WHITE-VELVET-10..32 (write a comment in order), BLOOM-01, BLOOM-02, BLOOM-03, BLOOM-04, BLOOM-05, BLOOM-06, BLOOM-07, BLOOM-08, BLOOM-09, BLOOM-10, BRAID-3001, BRAID-3002, BRAID-3003, BRAID-3004, BRAID-3005, BRAID-3006, BRAID-3007, BRAID-3008, BRAID-3009, BRAID-3010-3031 (write a comment in order), CASABLANCA-2301, CASABLANCA-2302, CASABLANCA-2303, CASABLANCA-2304, CASABLANCA-2305, CASABLANCA-2306, CASABLANCA-2307, CASABLANCA-2308, CASABLANCA-2309, CASABLANCA-2310..2316 (write a comment in order), CHARM-ME-01, CHARM-ME-02, CHARM-ME-03, CHARM-ME-04, CHARM-ME-05, CHARM-ME-06, CHARM-ME-06 ME-07, CHARM-ME-08, CHARM-ME-09, CHARM-ME-10..23 (write a comment in order), CHILL-ME-01, CHILL-ME-02, CHILL-ME-03, CHILL-ME-04, CHILL-ME-05, CHILL-ME-06, CHILL-ME-07, CHILL-ME-08, CHILL-ME-09, CHILL-ME-10..16 (write a comment in order), CRUSH-01, CRUSH-02, CRUSH-03, CRUSH-04, CRUSH-05, CRUSH-06, CRUSH-07, CRUSH-08, VELVET-20203, DREAM-VELVET-20204, DREAM-VELVET-20205, DREAM-VELVET-20206, DREAM-VELVET-20207, DREAM-VELVET-20208, DREAM-VELVET-20209, DREAM-VELVET-20210..20244 (write a comment in order), FLASH-01, FLASH-02, FLASH-03, FLASH-04, FLASH-05, FLASH-06, FLASH-07, FLASH-08, FLASH-09, FLASH-10..16 (write a comment in order),