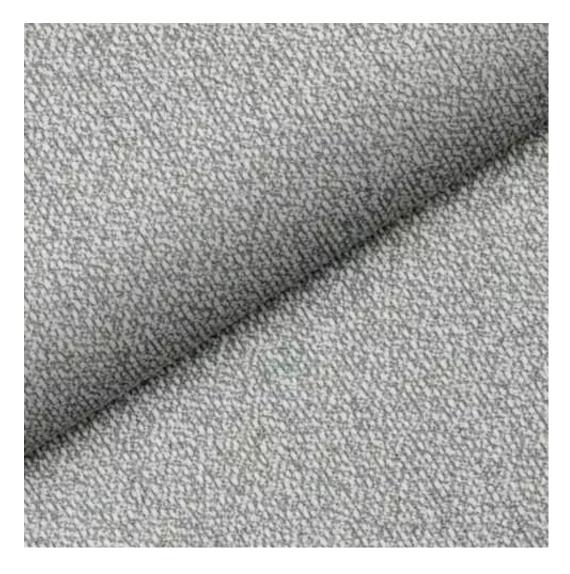

CASABLANCA

CHARM-ME

CHILL-ME

CRUSH

DREAM-VELVET

FLASH

FLORENCE-ECO-LEATHER

FLOWER-VELVET

Height: 40 cm , 45 cm , 50 cm Depth: 30 cm , 35 cm , 40 cm Side of drawer: Left , Right Type of wood: Alder (Photo) , Oak

Type of fabric: CASABLANCA-2306 (Photo), ANDRE-1300, ANDRE-1301, ANDRE-1302, ANDRE-1303, ANDRE-1304, ANDRE-1305, ANDRE-1306, ANDRE-1307, ANDRE-1308, ANDRE-1309, ANDRE-1310, ART-DECO-VELVET-01, ART-DECO-VELVET-02, ART-DECO-VELVET-03, ART-DECO-VELVET-04, ART-DECO-VELVET-05, ART-DECO-VELVET-06, ART-DECO-VELVET-07, ART-DECO-VELVET-08, ART-DECO-VELVET-09, ART-DECO-VELVET-10..11 (write a comment in order), ATOS-111, ATOS-112, ATOS-113, ATOS-114, ATOS-115, ATOS-116, ATOS-117, ATOS-118, ATOS-119, ATOS-120..126 (write a comment in order), AURORA-2480, AURORA-2481, AURORA-2482, AURORA-2483, AURORA-2484, AURORA-2485, AURORA-2486, AURORA-2487, AURORA-2488, AURORA-2489..2505 (write a comment in order), BALOO-2071, BALOO-2072 , BALOO-2073 , BALOO-2074 , BALOO-2076 , BALOO-2077 , BALOO-2078 , BALOO-2079 , BALOO-2081 , BALOO-2082..2089 (write a comment in order), BLACK-WHITE-VELVET-01, BLACK-WHITE-VELVET-02, BLACK-WHITE-VELVET-03, BLACK-WHITE-VELVET-04, BLACK-WHITE-VELVET-04, BLACK-WHITE-VELVET-05, BLACK-WHITE-DE-05, BL VELVET-04, BLACK-WHITE-VELVET-05, BLACK-WHITE-VELVET-06, BLACK-WHITE-VELVET-07, BLACK-WHITE-VELVET-08, BLACK-WHITE-VELVET-09, BLACK-WHITE-VELVET-10..32 (write a comment in order), BLOOM-01, BLOOM-02, BLOOM-03, BLOOM-04, BLOOM-05, BLOOM-06, BLOOM-07, BLOOM-08, BLOOM-09, BLOOM-10, BRAID-3001, BRAID-3002, BRAID-3003, BRAID-3004, BRAID-3005, BRAID-3006, BRAID-3007, BRAID-3008, BRAID-3009, BRAID-3010-3031 (write a comment in order), CASABLANCA-2301, CASABLANCA-2302, CASABLANCA-2303, CASABLANCA-2304, CASABLANCA-2305, CASABLANCA-2306, CASABLANCA-2307, CASABLANCA-2308, CASABLANCA-2309, CASABLANCA-2310..2316 (write a comment in order), CHARM-ME-01, CHARM-ME-02, CHARM-ME-03, CHARM-ME-04, CHARM-ME-05, CHARM-ME-06, CHARM-ME-06 ME-07, CHARM-ME-08, CHARM-ME-09, CHARM-ME-10..23 (write a comment in order), CHILL-ME-01, CHILL-ME-02, CHILL-ME-03, CHILL-ME-04, CHILL-ME-05, CHILL-ME-06, CHILL-ME-07, CHILL-ME-08, CHILL-ME-09, CHILL-ME-10..16 (write a comment in order), CRUSH-01, CRUSH-02, CRUSH-03, CRUSH-04, CRUSH-05, CRUSH-06, CRUSH-07, CRUSH-08, VELVET-20203, DREAM-VELVET-20204, DREAM-VELVET-20205, DREAM-VELVET-20206, DREAM-VELVET-20207, DREAM-VELVET-20208, DREAM-VELVET-20209, DREAM-VELVET-20210..20244 (write a comment in order), FLASH-01, FLASH-02, FLASH-03, FLASH-04, FLASH-05, FLASH-06, FLASH-07, FLASH-08, FLASH-09, FLASH-10..16 (write a comment in order),