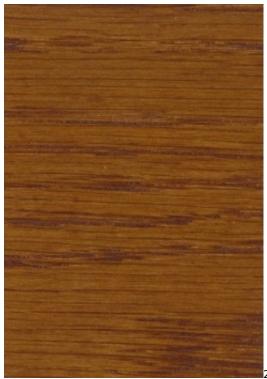

ZOYA

Color palette - Wood stain - Nitro

 ${\vartriangle}$  Please note that the color of the wood may vary slightly from the color in the photo!  ${\vartriangle}$ 

BN-125/09

BN-022

28-60.01