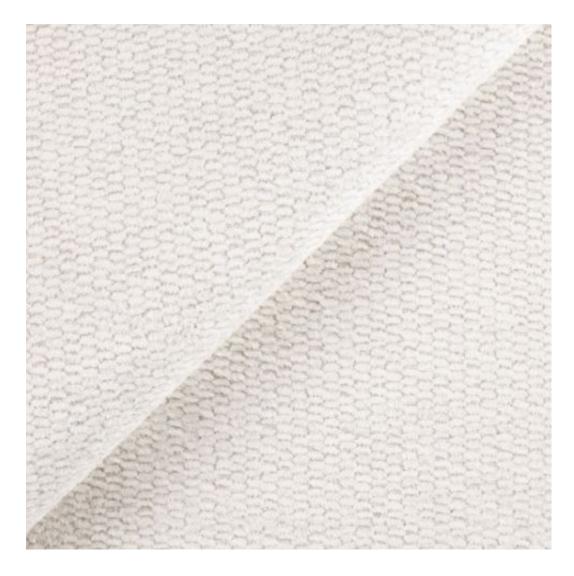

## **Product description**

Smooth Upholstered Wooden Bench With Drawer LGS-1 CASABLANCA-2303  $\mid$  Width: 70 cm - 200 cm  $\mid$  Height: 40 cm - 50 cm  $\mid$  Depth: 30 cm - 40 cm  $\mid$ 

Technical data

Height: 40 cm , 45 cm , 50 cm Depth: 30 cm , 35 cm , 40 cm Side of drawer: Left , Right Type of wood: Alder (Photo) , Oak

Type of fabric: CASABLANCA-2303 (Photo), ANDRE-1300, ANDRE-1301, ANDRE-1302, ANDRE-1303, ANDRE-1304, ANDRE-1305, ANDRE-1306, ANDRE-1307, ANDRE-1308, ANDRE-1309, ANDRE-1310, ART-DECO-VELVET-01, ART-DECO-VELVET-02, ART-DECO-VELVET-03, ART-DECO-VELVET-04, ART-DECO-VELVET-05, ART-DECO-VELVET-06, ART-DECO-VELVET-07, ART-DECO-VELVET-08, ART-DECO-VELVET-09, ART-DECO-VELVET-10..11 (write a comment in order), ATOS-111, ATOS-112, ATOS-113, ATOS-114, ATOS-115, ATOS-116, ATOS-117, ATOS-118, ATOS-119, ATOS-120..126 (write a comment in order), AURORA-2480, AURORA-2481, AURORA-2482, AURORA-2483, AURORA-2484, AURORA-2485, AURORA-2486, AURORA-2487, AURORA-2488, AURORA-2489..2505 (write a comment in order), BALOO-2071, BALOO-2072 , BALOO-2073 , BALOO-2074 , BALOO-2076 , BALOO-2077 , BALOO-2078 , BALOO-2079 , BALOO-2081 , BALOO-2082..2089 (write a comment in order), BLACK-WHITE-VELVET-01, BLACK-WHITE-VELVET-02, BLACK-WHITE-VELVET-03, BLACK-WHITE-VELVET-04, BLACK-WHITE-VELVET-04, BLACK-WHITE-VELVET-05, BLACK-WHITE-DE-05, BL VELVET-04, BLACK-WHITE-VELVET-05, BLACK-WHITE-VELVET-06, BLACK-WHITE-VELVET-07, BLACK-WHITE-VELVET-08, BLACK-WHITE-VELVET-09, BLACK-WHITE-VELVET-10..32 (write a comment in order), BLOOM-01, BLOOM-02, BLOOM-03, BLOOM-04, BLOOM-05, BLOOM-06, BLOOM-07, BLOOM-08, BLOOM-09, BLOOM-10, BRAID-3001, BRAID-3002, BRAID-3003, BRAID-3004, BRAID-3005, BRAID-3006, BRAID-3007, BRAID-3008, BRAID-3009, BRAID-3010-3031 (write a comment in order), CASABLANCA-2301, CASABLANCA-2302, CASABLANCA-2303, CASABLANCA-2304, CASABLANCA-2305, CASABLANCA-2306, CASABLANCA-2307, CASABLANCA-2308, CASABLANCA-2309, CASABLANCA-2310..2316 (write a comment in order), CHARM-ME-01, CHARM-ME-02, CHARM-ME-03, CHARM-ME-04, CHARM-ME-05, CHARM-ME-06, CHARM-ME-06 ME-07, CHARM-ME-08, CHARM-ME-09, CHARM-ME-10..23 (write a comment in order), CHILL-ME-01, CHILL-ME-02, CHILL-ME-03, CHILL-ME-04, CHILL-ME-05, CHILL-ME-06, CHILL-ME-07, CHILL-ME-08, CHILL-ME-09, CHILL-ME-10..16 (write a comment in order), CRUSH-01, CRUSH-02, CRUSH-03, CRUSH-04, CRUSH-05, CRUSH-06, CRUSH-07, CRUSH-08, VELVET-20203, DREAM-VELVET-20204, DREAM-VELVET-20205, DREAM-VELVET-20206, DREAM-VELVET-20207, DREAM-VELVET-20208, DREAM-VELVET-20209, DREAM-VELVET-20210..20244 (write a comment in order), FLASH-01, FLASH-02, FLASH-03, FLASH-04, FLASH-05, FLASH-06, FLASH-07, FLASH-08, FLASH-09, FLASH-10..16 (write a comment in order),