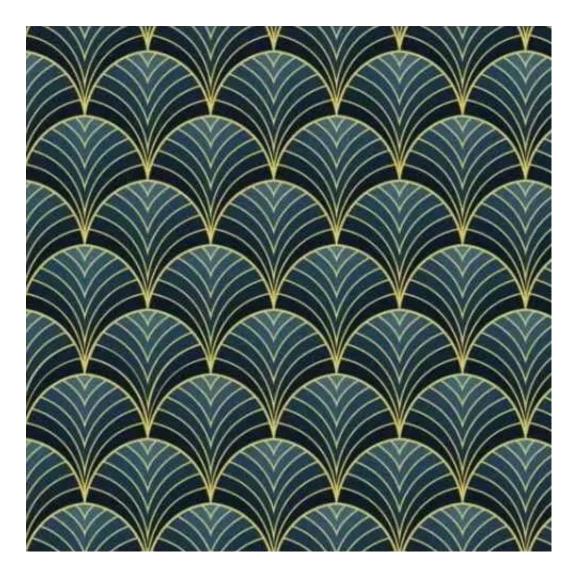

CASABLANCA

CHARM-ME

CHILL-ME

CRUSH

DREAM-VELVET

FLASH

FLORENCE-ECO-LEATHER

FLOWER-VELVET

Height: 40 cm , 45 cm , 50 cm Depth: 30 cm , 35 cm , 40 cm Side of drawer: Left , Right Type of wood: Alder (Photo) , Oak

Type of fabric: CASABLANCA-2303 (Photo), ANDRE-1300, ANDRE-1301, ANDRE-1302, ANDRE-1303, ANDRE-1304, ANDRE-1305, ANDRE-1306, ANDRE-1307, ANDRE-1308, ANDRE-1309, ANDRE-1310, ART-DECO-VELVET-01, ART-DECO-VELVET-02, ART-DECO-VELVET-03, ART-DECO-VELVET-04, ART-DECO-VELVET-05, ART-DECO-VELVET-06, ART-DECO-VELVET-07, ART-DECO-VELVET-08, ART-DECO-VELVET-09, ART-DECO-VELVET-10..11 (write a comment in order), ATOS-111, ATOS-112, ATOS-113, ATOS-114, ATOS-115, ATOS-116, ATOS-117, ATOS-118, ATOS-119, ATOS-120..126 (write a comment in order), AURORA-2480, AURORA-2481, AURORA-2482, AURORA-2483, AURORA-2484, AURORA-2485, AURORA-2486, AURORA-2487, AURORA-2488, AURORA-2489..2505 (write a comment in order), BALOO-2071, BALOO-2072 , BALOO-2073 , BALOO-2074 , BALOO-2076 , BALOO-2077 , BALOO-2078 , BALOO-2079 , BALOO-2081 , BALOO-2082..2089 (write a comment in order), BLACK-WHITE-VELVET-01, BLACK-WHITE-VELVET-02, BLACK-WHITE-VELVET-03, BLACK-WHITE-VELVET-04, BLACK-WHITE-VELVET-04, BLACK-WHITE-VELVET-05, BLACK-WHITE-DE-05, BL VELVET-04, BLACK-WHITE-VELVET-05, BLACK-WHITE-VELVET-06, BLACK-WHITE-VELVET-07, BLACK-WHITE-VELVET-08, BLACK-WHITE-VELVET-09, BLACK-WHITE-VELVET-10..32 (write a comment in order), BLOOM-01, BLOOM-02, BLOOM-03, BLOOM-04, BLOOM-05, BLOOM-06, BLOOM-07, BLOOM-08, BLOOM-09, BLOOM-10, BRAID-3001, BRAID-3002, BRAID-3003, BRAID-3004, BRAID-3005, BRAID-3006, BRAID-3007, BRAID-3008, BRAID-3009, BRAID-3010-3031 (write a comment in order), CASABLANCA-2301, CASABLANCA-2302, CASABLANCA-2303, CASABLANCA-2304, CASABLANCA-2305, CASABLANCA-2306, CASABLANCA-2307, CASABLANCA-2308, CASABLANCA-2309, CASABLANCA-2310..2316 (write a comment in order), CHARM-ME-01, CHARM-ME-02, CHARM-ME-03, CHARM-ME-04, CHARM-ME-05, CHARM-ME-06, CHARM-ME-06 ME-07, CHARM-ME-08, CHARM-ME-09, CHARM-ME-10..23 (write a comment in order), CHILL-ME-01, CHILL-ME-02, CHILL-ME-03, CHILL-ME-04, CHILL-ME-05, CHILL-ME-06, CHILL-ME-07, CHILL-ME-08, CHILL-ME-09, CHILL-ME-10..16 (write a comment in order), CRUSH-01, CRUSH-02, CRUSH-03, CRUSH-04, CRUSH-05, CRUSH-06, CRUSH-07, CRUSH-08, VELVET-20203, DREAM-VELVET-20204, DREAM-VELVET-20205, DREAM-VELVET-20206, DREAM-VELVET-20207, DREAM-VELVET-20208, DREAM-VELVET-20209, DREAM-VELVET-20210..20244 (write a comment in order), FLASH-01, FLASH-02, FLASH-03, FLASH-04, FLASH-05, FLASH-06, FLASH-07, FLASH-08, FLASH-09, FLASH-10..16 (write a comment in order),