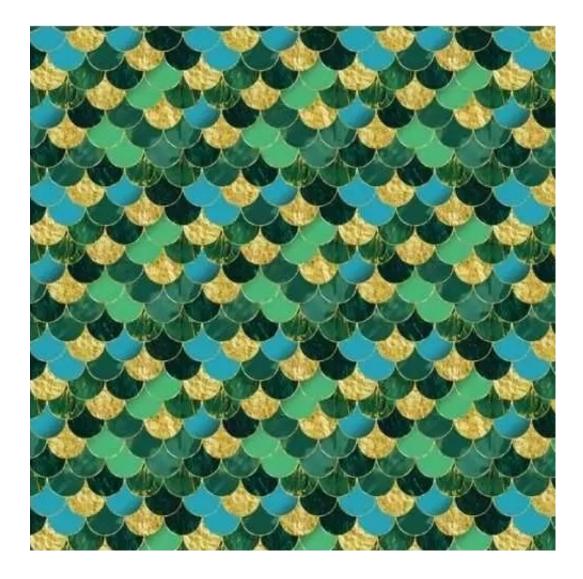

CASABLANCA

CHARM-ME

CHILL-ME

CRUSH

DREAM-VELVET

FLASH

FLORENCE-ECO-LEATHER

FLOWER-VELVET

Height: 40 cm , 45 cm , 50 cm Depth: 30 cm , 35 cm , 40 cm Side of drawer: Left , Right Type of wood: Alder (Photo) , Oak

Type of fabric: CASABLANCA-2303 (Photo), ANDRE-1300, ANDRE-1301, ANDRE-1302, ANDRE-1303, ANDRE-1304, ANDRE-1305, ANDRE-1306, ANDRE-1307, ANDRE-1308, ANDRE-1309, ANDRE-1310, ART-DECO-VELVET-01, ART-DECO-VELVET-02, ART-DECO-VELVET-03, ART-DECO-VELVET-04, ART-DECO-VELVET-05, ART-DECO-VELVET-06, ART-DECO-VELVET-07, ART-DECO-VELVET-08, ART-DECO-VELVET-09, ART-DECO-VELVET-10..11 (write a comment in order), ATOS-111, ATOS-112, ATOS-113, ATOS-114, ATOS-115, ATOS-116, ATOS-117, ATOS-118, ATOS-119, ATOS-120..126 (write a comment in order), AURORA-2480, AURORA-2481, AURORA-2482, AURORA-2483, AURORA-2484, AURORA-2485, AURORA-2486, AURORA-2487, AURORA-2488, AURORA-2489..2505 (write a comment in order), BALOO-2071, BALOO-2072 , BALOO-2073 , BALOO-2074 , BALOO-2076 , BALOO-2077 , BALOO-2078 , BALOO-2079 , BALOO-2081 , BALOO-2082..2089 (write a comment in order), BLACK-WHITE-VELVET-01, BLACK-WHITE-VELVET-02, BLACK-WHITE-VELVET-03, BLACK-WHITE-VELVET-04, BLACK-WHITE-VELVET-04, BLACK-WHITE-VELVET-05, BLACK-WHITE-DE-05, BL VELVET-04, BLACK-WHITE-VELVET-05, BLACK-WHITE-VELVET-06, BLACK-WHITE-VELVET-07, BLACK-WHITE-VELVET-08, BLACK-WHITE-VELVET-09, BLACK-WHITE-VELVET-10..32 (write a comment in order), BLOOM-01, BLOOM-02, BLOOM-03, BLOOM-04, BLOOM-05, BLOOM-06, BLOOM-07, BLOOM-08, BLOOM-09, BLOOM-10, BRAID-3001, BRAID-3002, BRAID-3003, BRAID-3004, BRAID-3005, BRAID-3006, BRAID-3007, BRAID-3008, BRAID-3009, BRAID-3010-3031 (write a comment in order), CASABLANCA-2301, CASABLANCA-2302, CASABLANCA-2303, CASABLANCA-2304, CASABLANCA-2305, CASABLANCA-2306, CASABLANCA-2307, CASABLANCA-2308, CASABLANCA-2309, CASABLANCA-2310..2316 (write a comment in order), CHARM-ME-01, CHARM-ME-02, CHARM-ME-03, CHARM-ME-04, CHARM-ME-05, CHARM-ME-06, CHARM-ME-06 ME-07, CHARM-ME-08, CHARM-ME-09, CHARM-ME-10..23 (write a comment in order), CHILL-ME-01, CHILL-ME-02, CHILL-ME-03, CHILL-ME-04, CHILL-ME-05, CHILL-ME-06, CHILL-ME-07, CHILL-ME-08, CHILL-ME-09, CHILL-ME-10..16 (write a comment in order), CRUSH-01, CRUSH-02, CRUSH-03, CRUSH-04, CRUSH-05, CRUSH-06, CRUSH-07, CRUSH-08, VELVET-20203, DREAM-VELVET-20204, DREAM-VELVET-20205, DREAM-VELVET-20206, DREAM-VELVET-20207, DREAM-VELVET-20208, DREAM-VELVET-20209, DREAM-VELVET-20210..20244 (write a comment in order), FLASH-01, FLASH-02, FLASH-03, FLASH-04, FLASH-05, FLASH-06, FLASH-07, FLASH-08, FLASH-09, FLASH-10..16 (write a comment in order),