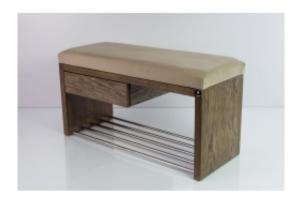

# Smooth Upholstered Wooden Bench With Drawer LGS-1 CASABLANCA-2303

| Number        | 2806             |
|---------------|------------------|
| Producer code | LGS-1            |
| Manufacturer  | Emra Wood Design |

## **Product description**

Smooth Upholstered Wooden Bench With Drawer LGS-1 CASABLANCA-2303  $\mid$  Width: 70 cm - 200 cm  $\mid$  Height: 40 cm - 50 cm  $\mid$  Depth: 30 cm - 40 cm  $\mid$ 

Technical data

#### Smooth Upholstered Wooden Bench With Drawer LGS-1 CASABLANCA-2303

- A functional and practical bench for hallway, living room, bedroom, dressing room, bathroom, reception and office
- Some bench models have a practical shelf for shoes
- The frame and upholstery are made of the highest quality materials
- Production of the bench according to customer requirements

#### Product features

- Very high-quality and precise workmanship directly from the manufacturer
- The bench features an interchangeable seat to adapt the product to the future appearance of the room
- The bench does not require self-assembly and is delivered to the customer in its entirety
- Take a look at our fabric palette for more options
- We are at your disposal if you have any questions about the product
- By purchasing a product, you are buying a non-prefabricated item made according to specifications (selection of color, upholstery, materials, etc.)