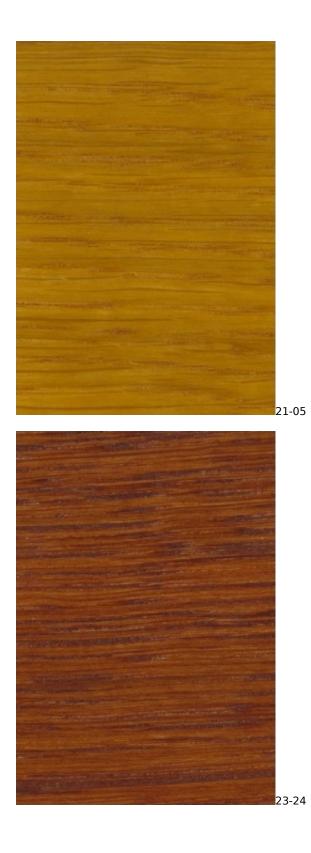

## VIENNA-ECO-LEATHER

ZOYA

Color palette - Wood stain - Nitro

 ${\mathbb A}$  Please note that the color of the wood may vary slightly from the color in the photo!  ${\mathbb A}$ 

generated by the shopGold

**Wood color**: BN-022 (Photo) , Black , Natural wood color (write a wood stain symbol in the order) **Tubes**: Chrome steel tubes (Photo) , Black steel tubes