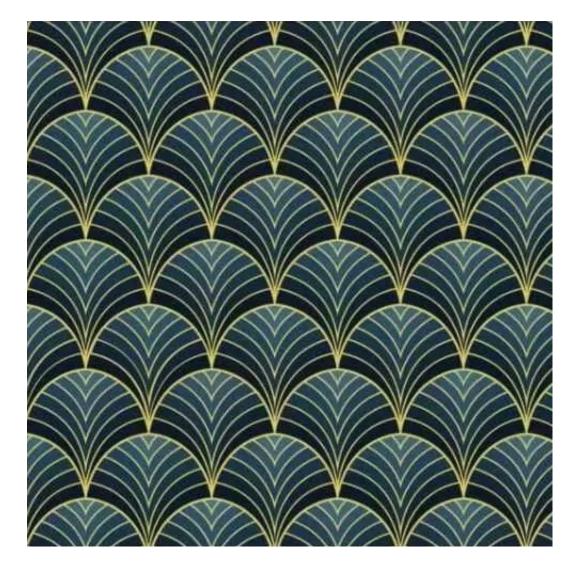

CASABLANCA-2301

Product description

Depth: 30 cm , 35 cm , 40 cm

Side of drawer: Left , Right Type of wood: Alder (Photo) , Oak

Type of fabric: CASABLANCA-2301 (Photo), ANDRE-1300, ANDRE-1301, ANDRE-1302, ANDRE-1303, ANDRE-1304, ANDRE-1305 , ANDRE-1306 , ANDRE-1307 , ANDRE-1308 , ANDRE-1309 , ANDRE-1310 , ART-DECO-VELVET-01 , ART-DECO-VELVET-02, ART-DECO-VELVET-03, ART-DECO-VELVET-04, ART-DECO-VELVET-05, ART-DECO-VELVET-06, ART-DECO-VELVET-07, ART-DECO-VELVET-08, ART-DECO-VELVET-09, ART-DECO-VELVET-10..11 (write a comment in order), ATOS-111, ATOS-112, ATOS-113, ATOS-114, ATOS-115, ATOS-116, ATOS-117, ATOS-118, ATOS-119, ATOS-120..126 (write a comment in order), AURORA-2480, AURORA-2481, AURORA-2482, AURORA-2483, AURORA-2484, AURORA-2485, AURORA-2486, AURORA-2487, AURORA-2488, AURORA-2489..2505 (write a comment in order), BALOO-2071, BALOO-2072 , BALOO-2073 , BALOO-2074 , BALOO-2076 , BALOO-2077 , BALOO-2078 , BALOO-2079 , BALOO-2081 , BALOO-2082..2089 (write a comment in order), BLACK-WHITE-VELVET-01, BLACK-WHITE-VELVET-02, BLACK-WHITE-VELVET-03, BLACK-WHITE-VELVET-04, BLACK-WHITE-VELVET-05, BLACK-WHITE-VELVET-06, BLACK-WHITE-VELVET-07, BLACK-WHITE-VELVET-08, BLACK-WHITE-VELVET-09, BLACK-WHITE-VELVET-10..32 (write a comment in order), BLOOM-01, BLOOM-02, BLOOM-03, BLOOM-04, BLOOM-05, BLOOM-06, BLOOM-07, BLOOM-08, BLOOM-09, BLOOM-10, BRAID-3001, BRAID-3002, BRAID-3003 , BRAID-3004 , BRAID-3005 , BRAID-3006 , BRAID-3007 , BRAID-3008 , BRAID-3009 , BRAID-3010-3031 (write a comment in order), CASABLANCA-2301, CASABLANCA-2302, CASABLANCA-2303, CASABLANCA-2304, CASABLANCA-2305, CASABLANCA-2306 , CASABLANCA-2307 , CASABLANCA-2308 , CASABLANCA-2309 , CASABLANCA-2310..2316 (write a comment in order), CHARM-ME-01, CHARM-ME-02, CHARM-ME-03, CHARM-ME-04, CHARM-ME-05, CHARM-ME-06, CHARM-ME-07, CHARM-ME-08, CHARM-ME-09, CHARM-ME-10..23 (write a comment in order), CHILL-ME-01, CHILL-ME-02, CHILL-ME-03, CHILL-ME-04, CHILL-ME-05, CHILL-ME-06, CHILL-ME-07, CHILL-ME-08, CHILL-ME-09, CHILL-ME-10..16 (write a comment in order), CRUSH-01, CRUSH-02, CRUSH-03, CRUSH-04, CRUSH-05, CRUSH-06, CRUSH-07, CRUSH-08, CRUSH-09, CRUSH-10..59 (write a comment in order), DREAM-VELVET-20201, DREAM-VELVET-20202, DREAM-VELVET-20203 , DREAM-VELVET-20204 , DREAM-VELVET-20205 , DREAM-VELVET-20206 , DREAM-VELVET-20207 , DREAM-VELVET-20208, DREAM-VELVET-20209, DREAM-VELVET-20210..20244 (write a comment in order), FLASH-01, FLASH-02, FLASH-03, FLASH-04, FLASH-05, FLASH-06, FLASH-07, FLASH-08, FLASH-09, FLASH-10..16 (write a comment in order),