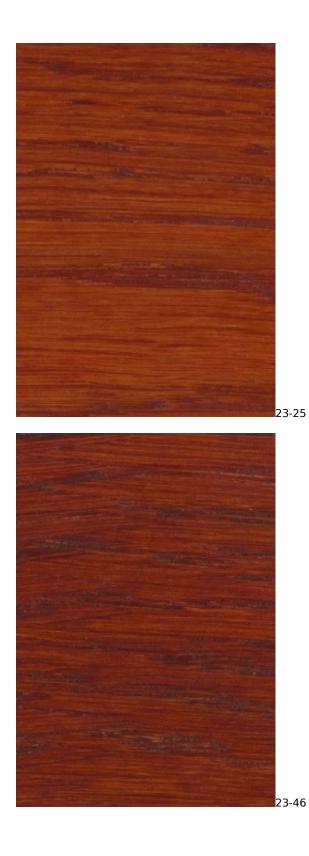

## VIENNA-ECO-LEATHER

ZOYA

Color palette - Wood stain - Nitro

 ${\mathbb A}$  Please note that the color of the wood may vary slightly from the color in the photo!  ${\mathbb A}$ 

generated by the shopGold

Depth: 30 cm , 35 cm , 40 cm

Side of drawer: Left , Right Type of wood: Alder (Photo) , Oak

Type of fabric: CASABLANCA-2301 (Photo), ANDRE-1300, ANDRE-1301, ANDRE-1302, ANDRE-1303, ANDRE-1304, ANDRE-1305 , ANDRE-1306 , ANDRE-1307 , ANDRE-1308 , ANDRE-1309 , ANDRE-1310 , ART-DECO-VELVET-01 , ART-DECO-VELVET-02, ART-DECO-VELVET-03, ART-DECO-VELVET-04, ART-DECO-VELVET-05, ART-DECO-VELVET-06, ART-DECO-VELVET-07, ART-DECO-VELVET-08, ART-DECO-VELVET-09, ART-DECO-VELVET-10..11 (write a comment in order), ATOS-111, ATOS-112, ATOS-113, ATOS-114, ATOS-115, ATOS-116, ATOS-117, ATOS-118, ATOS-119, ATOS-120..126 (write a comment in order), AURORA-2480, AURORA-2481, AURORA-2482, AURORA-2483, AURORA-2484, AURORA-2485, AURORA-2486, AURORA-2487, AURORA-2488, AURORA-2489..2505 (write a comment in order), BALOO-2071, BALOO-2072 , BALOO-2073 , BALOO-2074 , BALOO-2076 , BALOO-2077 , BALOO-2078 , BALOO-2079 , BALOO-2081 , BALOO-2082..2089 (write a comment in order), BLACK-WHITE-VELVET-01, BLACK-WHITE-VELVET-02, BLACK-WHITE-VELVET-03, BLACK-WHITE-VELVET-04, BLACK-WHITE-VELVET-05, BLACK-WHITE-VELVET-06, BLACK-WHITE-VELVET-07, BLACK-WHITE-VELVET-08, BLACK-WHITE-VELVET-09, BLACK-WHITE-VELVET-10..32 (write a comment in order), BLOOM-01, BLOOM-02, BLOOM-03, BLOOM-04, BLOOM-05, BLOOM-06, BLOOM-07, BLOOM-08, BLOOM-09, BLOOM-10, BRAID-3001, BRAID-3002, BRAID-3003 , BRAID-3004 , BRAID-3005 , BRAID-3006 , BRAID-3007 , BRAID-3008 , BRAID-3009 , BRAID-3010-3031 (write a comment in order), CASABLANCA-2301, CASABLANCA-2302, CASABLANCA-2303, CASABLANCA-2304, CASABLANCA-2305, CASABLANCA-2306 , CASABLANCA-2307 , CASABLANCA-2308 , CASABLANCA-2309 , CASABLANCA-2310..2316 (write a comment in order), CHARM-ME-01, CHARM-ME-02, CHARM-ME-03, CHARM-ME-04, CHARM-ME-05, CHARM-ME-06, CHARM-ME-07, CHARM-ME-08, CHARM-ME-09, CHARM-ME-10..23 (write a comment in order), CHILL-ME-01, CHILL-ME-02, CHILL-ME-03, CHILL-ME-04, CHILL-ME-05, CHILL-ME-06, CHILL-ME-07, CHILL-ME-08, CHILL-ME-09, CHILL-ME-10..16 (write a comment in order), CRUSH-01, CRUSH-02, CRUSH-03, CRUSH-04, CRUSH-05, CRUSH-06, CRUSH-07, CRUSH-08, CRUSH-09, CRUSH-10..59 (write a comment in order), DREAM-VELVET-20201, DREAM-VELVET-20202, DREAM-VELVET-20203 , DREAM-VELVET-20204 , DREAM-VELVET-20205 , DREAM-VELVET-20206 , DREAM-VELVET-20207 , DREAM-VELVET-20208, DREAM-VELVET-20209, DREAM-VELVET-20210..20244 (write a comment in order), FLASH-01, FLASH-02, FLASH-03, FLASH-04, FLASH-05, FLASH-06, FLASH-07, FLASH-08, FLASH-09, FLASH-10..16 (write a comment in order),

**Wood color**: BN-022 (Photo) , Black , Natural wood color (write a wood stain symbol in the order) **Tubes**: Chrome steel tubes (Photo) , Black steel tubes