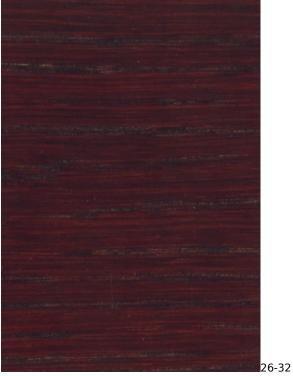

## VIENNA-ECO-LEATHER

ZOYA

Color palette - Wood stain - Nitro

 ${\mathbb A}$  Please note that the color of the wood may vary slightly from the color in the photo!  ${\mathbb A}$ 

generated by the shopGold

**Wood color**: BN-022 (Photo) , Black , Natural wood color (write a wood stain symbol in the order) **Tubes**: Chrome steel tubes (Photo) , Black steel tubes