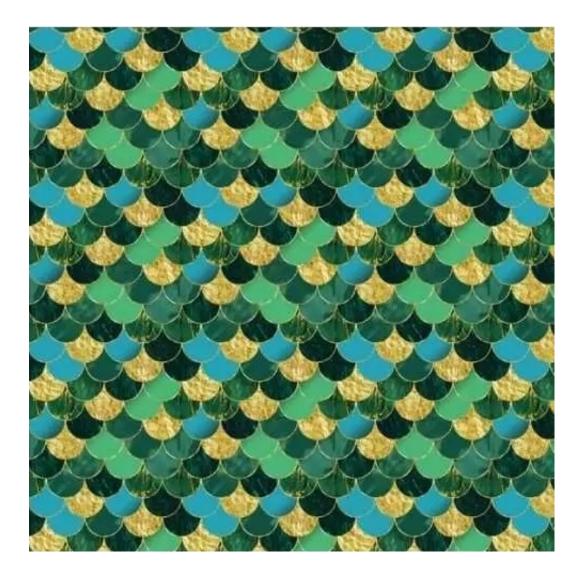

CASABLANCA-2301

Product description

Depth: 30 cm , 35 cm , 40 cm

Side of drawer: Left , Right Type of wood: Alder (Photo) , Oak

Type of fabric: CASABLANCA-2301 (Photo), ANDRE-1300, ANDRE-1301, ANDRE-1302, ANDRE-1303, ANDRE-1304, ANDRE-1305 , ANDRE-1306 , ANDRE-1307 , ANDRE-1308 , ANDRE-1309 , ANDRE-1310 , ART-DECO-VELVET-01 , ART-DECO-VELVET-02, ART-DECO-VELVET-03, ART-DECO-VELVET-04, ART-DECO-VELVET-05, ART-DECO-VELVET-06, ART-DECO-VELVET-07, ART-DECO-VELVET-08, ART-DECO-VELVET-09, ART-DECO-VELVET-10..11 (write a comment in order), ATOS-111, ATOS-112, ATOS-113, ATOS-114, ATOS-115, ATOS-116, ATOS-117, ATOS-118, ATOS-119, ATOS-120..126 (write a comment in order), AURORA-2480, AURORA-2481, AURORA-2482, AURORA-2483, AURORA-2484, AURORA-2485, AURORA-2486, AURORA-2487, AURORA-2488, AURORA-2489..2505 (write a comment in order), BALOO-2071, BALOO-2072 , BALOO-2073 , BALOO-2074 , BALOO-2076 , BALOO-2077 , BALOO-2078 , BALOO-2079 , BALOO-2081 , BALOO-2082..2089 (write a comment in order), BLACK-WHITE-VELVET-01, BLACK-WHITE-VELVET-02, BLACK-WHITE-VELVET-03, BLACK-WHITE-VELVET-04, BLACK-WHITE-VELVET-05, BLACK-WHITE-VELVET-06, BLACK-WHITE-VELVET-07, BLACK-WHITE-VELVET-08, BLACK-WHITE-VELVET-09, BLACK-WHITE-VELVET-10..32 (write a comment in order), BLOOM-01, BLOOM-02, BLOOM-03, BLOOM-04, BLOOM-05, BLOOM-06, BLOOM-07, BLOOM-08, BLOOM-09, BLOOM-10, BRAID-3001, BRAID-3002, BRAID-3003 , BRAID-3004 , BRAID-3005 , BRAID-3006 , BRAID-3007 , BRAID-3008 , BRAID-3009 , BRAID-3010-3031 (write a comment in order), CASABLANCA-2301, CASABLANCA-2302, CASABLANCA-2303, CASABLANCA-2304, CASABLANCA-2305, CASABLANCA-2306 , CASABLANCA-2307 , CASABLANCA-2308 , CASABLANCA-2309 , CASABLANCA-2310..2316 (write a comment in order), CHARM-ME-01, CHARM-ME-02, CHARM-ME-03, CHARM-ME-04, CHARM-ME-05, CHARM-ME-06, CHARM-ME-07, CHARM-ME-08, CHARM-ME-09, CHARM-ME-10..23 (write a comment in order), CHILL-ME-01, CHILL-ME-02, CHILL-ME-03, CHILL-ME-04, CHILL-ME-05, CHILL-ME-06, CHILL-ME-07, CHILL-ME-08, CHILL-ME-09, CHILL-ME-10..16 (write a comment in order), CRUSH-01, CRUSH-02, CRUSH-03, CRUSH-04, CRUSH-05, CRUSH-06, CRUSH-07, CRUSH-08, CRUSH-09, CRUSH-10..59 (write a comment in order), DREAM-VELVET-20201, DREAM-VELVET-20202, DREAM-VELVET-20203 , DREAM-VELVET-20204 , DREAM-VELVET-20205 , DREAM-VELVET-20206 , DREAM-VELVET-20207 , DREAM-VELVET-20208, DREAM-VELVET-20209, DREAM-VELVET-20210..20244 (write a comment in order), FLASH-01, FLASH-02, FLASH-03, FLASH-04, FLASH-05, FLASH-06, FLASH-07, FLASH-08, FLASH-09, FLASH-10..16 (write a comment in order),