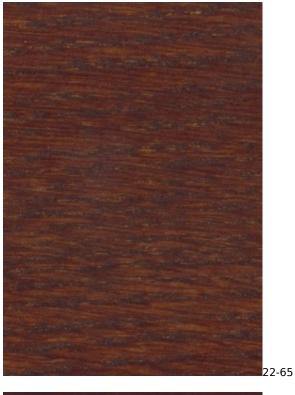

## VIENNA-ECO-LEATHER

ZOYA

Color palette - Wood stain - Nitro

 ${\mathbb A}$  Please note that the color of the wood may vary slightly from the color in the photo!  ${\mathbb A}$ 

generated by the shopGold

**Wood color**: BN-022 (Photo) , Black , Natural wood color (write a wood stain symbol in the order) **Tubes**: Chrome steel tubes (Photo) , Black steel tubes