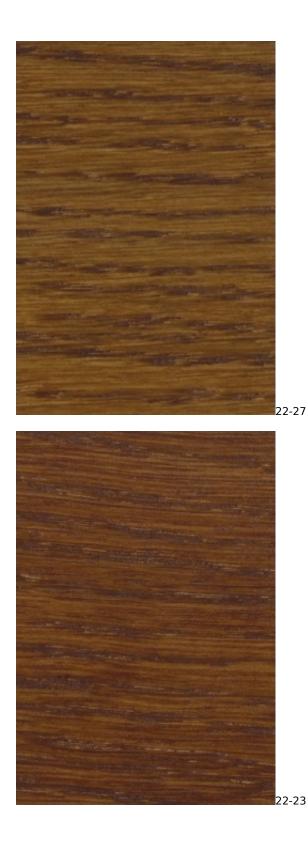

## VIENNA-ECO-LEATHER

ZOYA

Color palette - Wood stain - Nitro

 ${\mathbb A}$  Please note that the color of the wood may vary slightly from the color in the photo!  ${\mathbb A}$ 

generated by the shopGold

Depth: 30 cm , 35 cm , 40 cm

Side of drawer: Left , Right Type of wood: Alder (Photo) , Oak

Type of fabric: CASABLANCA-2301 (Photo), ANDRE-1300, ANDRE-1301, ANDRE-1302, ANDRE-1303, ANDRE-1304, ANDRE-1305 , ANDRE-1306 , ANDRE-1307 , ANDRE-1308 , ANDRE-1309 , ANDRE-1310 , ART-DECO-VELVET-01 , ART-DECO-VELVET-02, ART-DECO-VELVET-03, ART-DECO-VELVET-04, ART-DECO-VELVET-05, ART-DECO-VELVET-06, ART-DECO-VELVET-07, ART-DECO-VELVET-08, ART-DECO-VELVET-09, ART-DECO-VELVET-10..11 (write a comment in order), ATOS-111, ATOS-112, ATOS-113, ATOS-114, ATOS-115, ATOS-116, ATOS-117, ATOS-118, ATOS-119, ATOS-120..126 (write a comment in order), AURORA-2480, AURORA-2481, AURORA-2482, AURORA-2483, AURORA-2484, AURORA-2485, AURORA-2486, AURORA-2487, AURORA-2488, AURORA-2489..2505 (write a comment in order), BALOO-2071, BALOO-2072 , BALOO-2073 , BALOO-2074 , BALOO-2076 , BALOO-2077 , BALOO-2078 , BALOO-2079 , BALOO-2081 , BALOO-2082..2089 (write a comment in order), BLACK-WHITE-VELVET-01, BLACK-WHITE-VELVET-02, BLACK-WHITE-VELVET-03, BLACK-WHITE-VELVET-04, BLACK-WHITE-VELVET-05, BLACK-WHITE-VELVET-06, BLACK-WHITE-VELVET-07, BLACK-WHITE-VELVET-08, BLACK-WHITE-VELVET-09, BLACK-WHITE-VELVET-10..32 (write a comment in order), BLOOM-01, BLOOM-02, BLOOM-03, BLOOM-04, BLOOM-05, BLOOM-06, BLOOM-07, BLOOM-08, BLOOM-09, BLOOM-10, BRAID-3001, BRAID-3002, BRAID-3003 , BRAID-3004 , BRAID-3005 , BRAID-3006 , BRAID-3007 , BRAID-3008 , BRAID-3009 , BRAID-3010-3031 (write a comment in order), CASABLANCA-2301, CASABLANCA-2302, CASABLANCA-2303, CASABLANCA-2304, CASABLANCA-2305, CASABLANCA-2306 , CASABLANCA-2307 , CASABLANCA-2308 , CASABLANCA-2309 , CASABLANCA-2310..2316 (write a comment in order), CHARM-ME-01, CHARM-ME-02, CHARM-ME-03, CHARM-ME-04, CHARM-ME-05, CHARM-ME-06, CHARM-ME-07, CHARM-ME-08, CHARM-ME-09, CHARM-ME-10..23 (write a comment in order), CHILL-ME-01, CHILL-ME-02, CHILL-ME-03, CHILL-ME-04, CHILL-ME-05, CHILL-ME-06, CHILL-ME-07, CHILL-ME-08, CHILL-ME-09, CHILL-ME-10..16 (write a comment in order), CRUSH-01, CRUSH-02, CRUSH-03, CRUSH-04, CRUSH-05, CRUSH-06, CRUSH-07, CRUSH-08, CRUSH-09, CRUSH-10..59 (write a comment in order), DREAM-VELVET-20201, DREAM-VELVET-20202, DREAM-VELVET-20203 , DREAM-VELVET-20204 , DREAM-VELVET-20205 , DREAM-VELVET-20206 , DREAM-VELVET-20207 , DREAM-VELVET-20208, DREAM-VELVET-20209, DREAM-VELVET-20210..20244 (write a comment in order), FLASH-01, FLASH-02, FLASH-03, FLASH-04, FLASH-05, FLASH-06, FLASH-07, FLASH-08, FLASH-09, FLASH-10..16 (write a comment in order),

**Wood color**: BN-022 (Photo) , Black , Natural wood color (write a wood stain symbol in the order) **Tubes**: Chrome steel tubes (Photo) , Black steel tubes