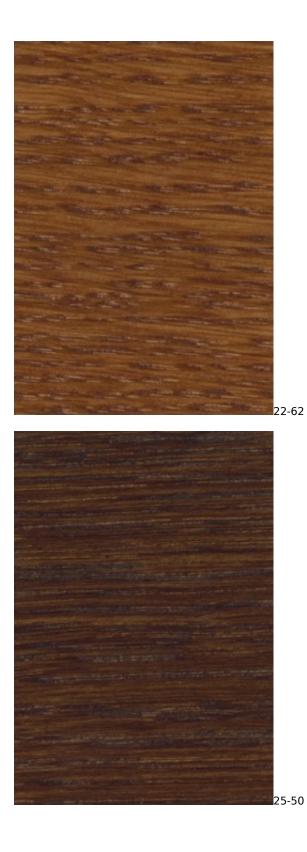

## VIENNA-ECO-LEATHER

ZOYA

Color palette - Wood stain - Nitro

 ${\mathbb A}$  Please note that the color of the wood may vary slightly from the color in the photo!  ${\mathbb A}$ 

generated by the shopGold

**Wood color**: BN-022 (Photo) , Black , Natural wood color (write a wood stain symbol in the order) **Tubes**: Chrome steel tubes (Photo) , Black steel tubes