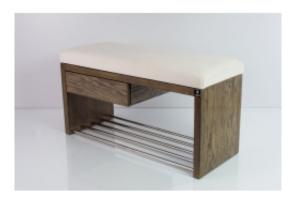

# Smooth Upholstered Wooden Bench With Drawer LGS-1 CASABLANCA-2301

| Number        | 2809             |
|---------------|------------------|
| Producer code | LGS-1            |
| Manufacturer  | Emra Wood Design |

## **Product description**

Smooth Upholstered Wooden Bench With Drawer LGS-1 CASABLANCA-2301 | Width: 70 cm - 200 cm | Height: 40 cm - 50 cm | Depth: 30 cm - 40 cm |

Technical data

Product-Code:

generated by the shopGold

#### Smooth Upholstered Wooden Bench With Drawer LGS-1 CASABLANCA-2301

- A functional and practical bench for hallway, living room, bedroom, dressing room, bathroom, reception and office
- Some bench models have a practical shelf for shoes
- The frame and upholstery are made of the highest quality materials
- Production of the bench according to customer requirements

Product features

- Very high-quality and precise workmanship directly from the manufacturer
- The bench features an interchangeable seat to adapt the product to the future appearance of the room
- The bench does not require self-assembly and is delivered to the customer in its entirety
- Take a look at our fabric palette for more options
- We are at your disposal if you have any questions about the product
- By purchasing a product, you are buying a non-prefabricated item made according to specifications (selection of color, upholstery, materials, etc.)