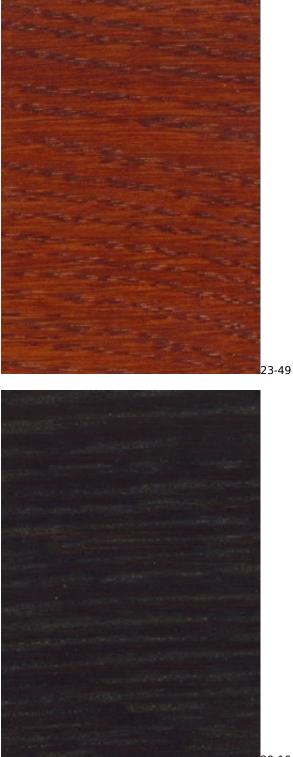

## VIENNA-ECO-LEATHER

ZOYA

Color palette - Wood stain - Nitro

 ${\mathbb A}$  Please note that the color of the wood may vary slightly from the color in the photo!  ${\mathbb A}$ 

generated by the shopGold

Depth: 30 cm , 35 cm , 40 cm

Side of drawer: Left , Right Type of wood: Alder (Photo) , Oak

Type of fabric: CASABLANCA-2301 (Photo), ANDRE-1300, ANDRE-1301, ANDRE-1302, ANDRE-1303, ANDRE-1304, ANDRE-1305 , ANDRE-1306 , ANDRE-1307 , ANDRE-1308 , ANDRE-1309 , ANDRE-1310 , ART-DECO-VELVET-01 , ART-DECO-VELVET-02, ART-DECO-VELVET-03, ART-DECO-VELVET-04, ART-DECO-VELVET-05, ART-DECO-VELVET-06, ART-DECO-VELVET-07, ART-DECO-VELVET-08, ART-DECO-VELVET-09, ART-DECO-VELVET-10..11 (write a comment in order), ATOS-111, ATOS-112, ATOS-113, ATOS-114, ATOS-115, ATOS-116, ATOS-117, ATOS-118, ATOS-119, ATOS-120..126 (write a comment in order), AURORA-2480, AURORA-2481, AURORA-2482, AURORA-2483, AURORA-2484, AURORA-2485, AURORA-2486, AURORA-2487, AURORA-2488, AURORA-2489..2505 (write a comment in order), BALOO-2071, BALOO-2072 , BALOO-2073 , BALOO-2074 , BALOO-2076 , BALOO-2077 , BALOO-2078 , BALOO-2079 , BALOO-2081 , BALOO-2082..2089 (write a comment in order), BLACK-WHITE-VELVET-01, BLACK-WHITE-VELVET-02, BLACK-WHITE-VELVET-03, BLACK-WHITE-VELVET-04, BLACK-WHITE-VELVET-05, BLACK-WHITE-VELVET-06, BLACK-WHITE-VELVET-07, BLACK-WHITE-VELVET-08, BLACK-WHITE-VELVET-09, BLACK-WHITE-VELVET-10..32 (write a comment in order), BLOOM-01, BLOOM-02, BLOOM-03, BLOOM-04, BLOOM-05, BLOOM-06, BLOOM-07, BLOOM-08, BLOOM-09, BLOOM-10, BRAID-3001, BRAID-3002, BRAID-3003 , BRAID-3004 , BRAID-3005 , BRAID-3006 , BRAID-3007 , BRAID-3008 , BRAID-3009 , BRAID-3010-3031 (write a comment in order), CASABLANCA-2301, CASABLANCA-2302, CASABLANCA-2303, CASABLANCA-2304, CASABLANCA-2305, CASABLANCA-2306 , CASABLANCA-2307 , CASABLANCA-2308 , CASABLANCA-2309 , CASABLANCA-2310..2316 (write a comment in order), CHARM-ME-01, CHARM-ME-02, CHARM-ME-03, CHARM-ME-04, CHARM-ME-05, CHARM-ME-06, CHARM-ME-07, CHARM-ME-08, CHARM-ME-09, CHARM-ME-10..23 (write a comment in order), CHILL-ME-01, CHILL-ME-02, CHILL-ME-03, CHILL-ME-04, CHILL-ME-05, CHILL-ME-06, CHILL-ME-07, CHILL-ME-08, CHILL-ME-09, CHILL-ME-10..16 (write a comment in order), CRUSH-01, CRUSH-02, CRUSH-03, CRUSH-04, CRUSH-05, CRUSH-06, CRUSH-07, CRUSH-08, CRUSH-09, CRUSH-10..59 (write a comment in order), DREAM-VELVET-20201, DREAM-VELVET-20202, DREAM-VELVET-20203 , DREAM-VELVET-20204 , DREAM-VELVET-20205 , DREAM-VELVET-20206 , DREAM-VELVET-20207 , DREAM-VELVET-20208, DREAM-VELVET-20209, DREAM-VELVET-20210..20244 (write a comment in order), FLASH-01, FLASH-02, FLASH-03, FLASH-04, FLASH-05, FLASH-06, FLASH-07, FLASH-08, FLASH-09, FLASH-10..16 (write a comment in order),

**Wood color**: BN-022 (Photo) , Black , Natural wood color (write a wood stain symbol in the order) **Tubes**: Chrome steel tubes (Photo) , Black steel tubes