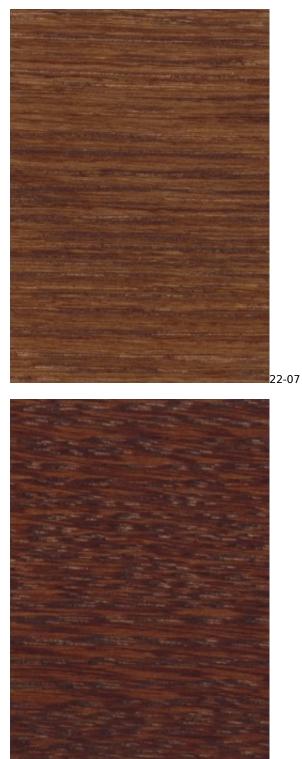

## VIENNA-ECO-LEATHER

ZOYA

Color palette - Wood stain - Nitro

 ${\mathbb A}$  Please note that the color of the wood may vary slightly from the color in the photo!  ${\mathbb A}$ 

generated by the shopGold

Depth: 30 cm , 35 cm , 40 cm

Side of drawer: Left , Right Type of wood: Alder (Photo) , Oak

Type of fabric: CASABLANCA-2301 (Photo), ANDRE-1300, ANDRE-1301, ANDRE-1302, ANDRE-1303, ANDRE-1304, ANDRE-1305 , ANDRE-1306 , ANDRE-1307 , ANDRE-1308 , ANDRE-1309 , ANDRE-1310 , ART-DECO-VELVET-01 , ART-DECO-VELVET-02, ART-DECO-VELVET-03, ART-DECO-VELVET-04, ART-DECO-VELVET-05, ART-DECO-VELVET-06, ART-DECO-VELVET-07, ART-DECO-VELVET-08, ART-DECO-VELVET-09, ART-DECO-VELVET-10..11 (write a comment in order), ATOS-111, ATOS-112, ATOS-113, ATOS-114, ATOS-115, ATOS-116, ATOS-117, ATOS-118, ATOS-119, ATOS-120..126 (write a comment in order), AURORA-2480, AURORA-2481, AURORA-2482, AURORA-2483, AURORA-2484, AURORA-2485, AURORA-2486, AURORA-2487, AURORA-2488, AURORA-2489..2505 (write a comment in order), BALOO-2071, BALOO-2072 , BALOO-2073 , BALOO-2074 , BALOO-2076 , BALOO-2077 , BALOO-2078 , BALOO-2079 , BALOO-2081 , BALOO-2082..2089 (write a comment in order), BLACK-WHITE-VELVET-01, BLACK-WHITE-VELVET-02, BLACK-WHITE-VELVET-03, BLACK-WHITE-VELVET-04, BLACK-WHITE-VELVET-05, BLACK-WHITE-VELVET-06, BLACK-WHITE-VELVET-07, BLACK-WHITE-VELVET-08, BLACK-WHITE-VELVET-09, BLACK-WHITE-VELVET-10..32 (write a comment in order), BLOOM-01, BLOOM-02, BLOOM-03, BLOOM-04, BLOOM-05, BLOOM-06, BLOOM-07, BLOOM-08, BLOOM-09, BLOOM-10, BRAID-3001, BRAID-3002, BRAID-3003 , BRAID-3004 , BRAID-3005 , BRAID-3006 , BRAID-3007 , BRAID-3008 , BRAID-3009 , BRAID-3010-3031 (write a comment in order), CASABLANCA-2301, CASABLANCA-2302, CASABLANCA-2303, CASABLANCA-2304, CASABLANCA-2305, CASABLANCA-2306 , CASABLANCA-2307 , CASABLANCA-2308 , CASABLANCA-2309 , CASABLANCA-2310..2316 (write a comment in order), CHARM-ME-01, CHARM-ME-02, CHARM-ME-03, CHARM-ME-04, CHARM-ME-05, CHARM-ME-06, CHARM-ME-07, CHARM-ME-08, CHARM-ME-09, CHARM-ME-10..23 (write a comment in order), CHILL-ME-01, CHILL-ME-02, CHILL-ME-03, CHILL-ME-04, CHILL-ME-05, CHILL-ME-06, CHILL-ME-07, CHILL-ME-08, CHILL-ME-09, CHILL-ME-10..16 (write a comment in order), CRUSH-01, CRUSH-02, CRUSH-03, CRUSH-04, CRUSH-05, CRUSH-06, CRUSH-07, CRUSH-08, CRUSH-09, CRUSH-10..59 (write a comment in order), DREAM-VELVET-20201, DREAM-VELVET-20202, DREAM-VELVET-20203 , DREAM-VELVET-20204 , DREAM-VELVET-20205 , DREAM-VELVET-20206 , DREAM-VELVET-20207 , DREAM-VELVET-20208, DREAM-VELVET-20209, DREAM-VELVET-20210..20244 (write a comment in order), FLASH-01, FLASH-02, FLASH-03, FLASH-04, FLASH-05, FLASH-06, FLASH-07, FLASH-08, FLASH-09, FLASH-10..16 (write a comment in order),

**Wood color**: BN-022 (Photo) , Black , Natural wood color (write a wood stain symbol in the order) **Tubes**: Chrome steel tubes (Photo) , Black steel tubes