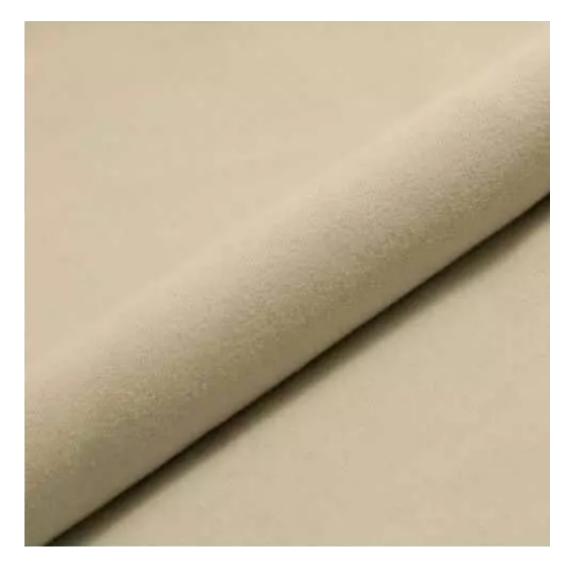

# **Product description**

Smooth Upholstered Wooden Bench With Drawer Eco Leather LGS-2 FLORENCE-2529 | Width: 70 cm - 200 cm | Height: 40 cm - 50 cm | Depth: 30 cm - 40 cm |

Technical data

Product-Code:

Height: 40 cm , 45 cm , 50 cm Depth: 30 cm , 35 cm , 40 cm Side of drawer: Left , Right Type of wood: Oak (Photo) , Alder

Type of fabric: FLORENCE-2529 (Photo), ANDRE-1300, ANDRE-1301, ANDRE-1302, ANDRE-1303, ANDRE-1304, ANDRE-1305, ANDRE-1306, ANDRE-1307, ANDRE-1308, ANDRE-1309, ANDRE-1310, ART-DECO-VELVET-01, ART-DECO-VELVET-02, ART-DECO-VELVET-03, ART-DECO-VELVET-04, ART-DECO-VELVET-05, ART-DECO-VELVET-06, ART-DECO-VELVET-07, ART-DECO-VELVET-08, ART-DECO-VELVET-09, ART-DECO-VELVET-10..11 (write a comment in order), ATOS-111, ATOS-112, ATOS-113, ATOS-114, ATOS-115, ATOS-116, ATOS-117, ATOS-118, ATOS-119, ATOS-120..126 (write a comment in order), AURORA-2480, AURORA-2481, AURORA-2482, AURORA-2483, AURORA-2484, AURORA-2485, AURORA-2486, AURORA-2487, AURORA-2488, AURORA-2489..2505 (write a comment in order), BALOO-2071, BALOO-2072 , BALOO-2073 , BALOO-2074 , BALOO-2076 , BALOO-2077 , BALOO-2078 , BALOO-2079 , BALOO-2081 , BALOO-2082..2089 (write a comment in order), BLACK-WHITE-VELVET-01, BLACK-WHITE-VELVET-02, BLACK-WHITE-VELVET-03, BLACK-WHITE-VELVET-04, BLACK-WHITE-VELVET-04, BLACK-WHITE-VELVET-05, BLACK-WHITE-DE-05, BL VELVET-04, BLACK-WHITE-VELVET-05, BLACK-WHITE-VELVET-06, BLACK-WHITE-VELVET-07, BLACK-WHITE-VELVET-08, BLACK-WHITE-VELVET-09, BLACK-WHITE-VELVET-10..32 (write a comment in order), BLOOM-01, BLOOM-02, BLOOM-03, BLOOM-04, BLOOM-05, BLOOM-06, BLOOM-07, BLOOM-08, BLOOM-09, BLOOM-10, BRAID-3001, BRAID-3002, BRAID-3003, BRAID-3004, BRAID-3005, BRAID-3006, BRAID-3007, BRAID-3008, BRAID-3009, BRAID-3010-3031 (write a comment in order), CASABLANCA-2301, CASABLANCA-2302, CASABLANCA-2303, CASABLANCA-2304, CASABLANCA-2305, CASABLANCA-2306, CASABLANCA-2307, CASABLANCA-2308, CASABLANCA-2309, CASABLANCA-2310..2316 (write a comment in order), CHARM-ME-01, CHARM-ME-02, CHARM-ME-03, CHARM-ME-04, CHARM-ME-05, CHARM-ME-06, CHARM-ME-06 ME-07, CHARM-ME-08, CHARM-ME-09, CHARM-ME-10..23 (write a comment in order), CHILL-ME-01, CHILL-ME-02, CHILL-ME-03, CHILL-ME-04, CHILL-ME-05, CHILL-ME-06, CHILL-ME-07, CHILL-ME-08, CHILL-ME-09, CHILL-ME-10..16 (write a comment in order), CRUSH-01, CRUSH-02, CRUSH-03, CRUSH-04, CRUSH-05, CRUSH-06, CRUSH-07, CRUSH-08, VELVET-20203, DREAM-VELVET-20204, DREAM-VELVET-20205, DREAM-VELVET-20206, DREAM-VELVET-20207, DREAM-VELVET-20208, DREAM-VELVET-20209, DREAM-VELVET-20210..20244 (write a comment in order), FLASH-01, FLASH-02, FLASH-03, FLASH-04, FLASH-05, FLASH-06, FLASH-07, FLASH-08, FLASH-09, FLASH-10..16 (write a comment in order),