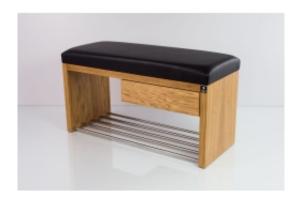

# Smooth Upholstered Wooden Bench With Drawer Eco Leather LGS-2 FLORENCE-2529

| Number        | 2843             |
|---------------|------------------|
| Producer code | LGS-2            |
| Manufacturer  | Emra Wood Design |

# **Product description**

Smooth Upholstered Wooden Bench With Drawer Eco Leather LGS-2 FLORENCE-2529 | Width: 70 cm - 200 cm | Height: 40 cm - 50 cm | Depth: 30 cm - 40 cm |

Technical data

Product-Code:

## Smooth Upholstered Wooden Bench With Drawer Eco Leather LGS-2 FLORENCE-2529

- · A functional and practical bench for hallway, living room, bedroom, dressing room, bathroom, reception and office
- Some bench models have a practical shelf for shoes
- The frame and upholstery are made of the highest quality materials
- Production of the bench according to customer requirements

#### Product features

- Very high-quality and precise workmanship directly from the manufacturer
- The bench features an interchangeable seat to adapt the product to the future appearance of the room
- The bench does not require self-assembly and is delivered to the customer in its entirety
- Take a look at our fabric palette for more options
- We are at your disposal if you have any questions about the product
- By purchasing a product, you are buying a non-prefabricated item made according to specifications (selection of color, upholstery, materials, etc.)