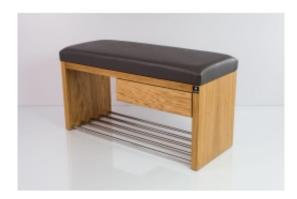

# Smooth Upholstered Wooden Bench With Drawer Eco Leather LGS-2 FLORENCE-2528

| Number        | 2842             |
|---------------|------------------|
| Producer code | LGS-2            |
| Manufacturer  | Emra Wood Design |

## **Product description**

Smooth Upholstered Wooden Bench With Drawer Eco Leather LGS-2 FLORENCE-2528  $\mid$  Width: 70 cm - 200 cm  $\mid$  Height: 40 cm - 50 cm  $\mid$  Depth: 30 cm - 40 cm  $\mid$ 

### Smooth Upholstered Wooden Bench With Drawer Eco Leather LGS-2 FLORENCE-2528

- · A functional and practical bench for hallway, living room, bedroom, dressing room, bathroom, reception and office
- Some bench models have a practical shelf for shoes
- The frame and upholstery are made of the highest quality materials
- Production of the bench according to customer requirements

#### Product features

- Very high-quality and precise workmanship directly from the manufacturer
- The bench features an interchangeable seat to adapt the product to the future appearance of the room
- The bench does not require self-assembly and is delivered to the customer in its entirety
- Take a look at our fabric palette for more options
- We are at your disposal if you have any questions about the product
- By purchasing a product, you are buying a non-prefabricated item made according to specifications (selection of color, upholstery, materials, etc.)