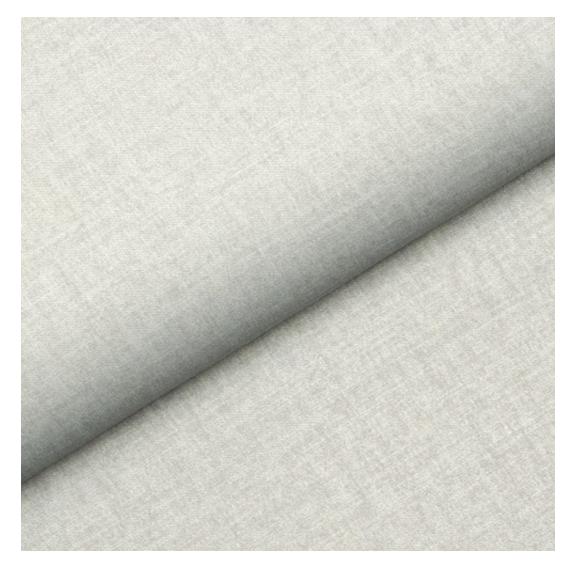

## **Product description**

Smooth Upholstered Wooden Bench With Drawer Eco Leather LGS-2 FLORENCE-2528  $\mid$  Width: 70 cm - 200 cm  $\mid$  Height: 40 cm - 50 cm  $\mid$  Depth: 30 cm - 40 cm  $\mid$ 

Height: 40 cm , 45 cm , 50 cm Depth: 30 cm , 35 cm , 40 cm Side of drawer: Left , Right Type of wood: Oak (Photo) , Alder

Type of fabric: FLORENCE-2528 (Photo), ANDRE-1300, ANDRE-1301, ANDRE-1302, ANDRE-1303, ANDRE-1304, ANDRE-1305, ANDRE-1306, ANDRE-1307, ANDRE-1308, ANDRE-1309, ANDRE-1310, ART-DECO-VELVET-01, ART-DECO-VELVET-02, ART-DECO-VELVET-03, ART-DECO-VELVET-04, ART-DECO-VELVET-05, ART-DECO-VELVET-06, ART-DECO-VELVET-07, ART-DECO-VELVET-08, ART-DECO-VELVET-09, ART-DECO-VELVET-10..11 (write a comment in order), ATOS-111, ATOS-112, ATOS-113, ATOS-114, ATOS-115, ATOS-116, ATOS-117, ATOS-118, ATOS-119, ATOS-120..126 (write a comment in order), AURORA-2480, AURORA-2481, AURORA-2482, AURORA-2483, AURORA-2484, AURORA-2485, AURORA-2486, AURORA-2487, AURORA-2488, AURORA-2489..2505 (write a comment in order), BALOO-2071, BALOO-2072 , BALOO-2073 , BALOO-2074 , BALOO-2076 , BALOO-2077 , BALOO-2078 , BALOO-2079 , BALOO-2081 , BALOO-2082..2089 (write a comment in order), BLACK-WHITE-VELVET-01, BLACK-WHITE-VELVET-02, BLACK-WHITE-VELVET-03, BLACK-WHITE-VELVET-04, BLACK-WHITE-VELVET-04, BLACK-WHITE-VELVET-05, BLACK-WHITE-DE-05, BL VELVET-04, BLACK-WHITE-VELVET-05, BLACK-WHITE-VELVET-06, BLACK-WHITE-VELVET-07, BLACK-WHITE-VELVET-08, BLACK-WHITE-VELVET-09, BLACK-WHITE-VELVET-10..32 (write a comment in order), BLOOM-01, BLOOM-02, BLOOM-03, BLOOM-04, BLOOM-05, BLOOM-06, BLOOM-07, BLOOM-08, BLOOM-09, BLOOM-10, BRAID-3001, BRAID-3002, BRAID-3003, BRAID-3004, BRAID-3005, BRAID-3006, BRAID-3007, BRAID-3008, BRAID-3009, BRAID-3010-3031 (write a comment in order), CASABLANCA-2301, CASABLANCA-2302, CASABLANCA-2303, CASABLANCA-2304, CASABLANCA-2305, CASABLANCA-2306, CASABLANCA-2307, CASABLANCA-2308, CASABLANCA-2309, CASABLANCA-2310..2316 (write a comment in order), CHARM-ME-01, CHARM-ME-02, CHARM-ME-03, CHARM-ME-04, CHARM-ME-05, CHARM-ME-06, CHARM-ME-06 ME-07, CHARM-ME-08, CHARM-ME-09, CHARM-ME-10..23 (write a comment in order), CHILL-ME-01, CHILL-ME-02, CHILL-ME-03, CHILL-ME-04, CHILL-ME-05, CHILL-ME-06, CHILL-ME-07, CHILL-ME-08, CHILL-ME-09, CHILL-ME-10..16 (write a comment in order), CRUSH-01, CRUSH-02, CRUSH-03, CRUSH-04, CRUSH-05, CRUSH-06, CRUSH-07, CRUSH-08, VELVET-20203, DREAM-VELVET-20204, DREAM-VELVET-20205, DREAM-VELVET-20206, DREAM-VELVET-20207, DREAM-VELVET-20208, DREAM-VELVET-20209, DREAM-VELVET-20210..20244 (write a comment in order), FLASH-01, FLASH-02, FLASH-03, FLASH-04, FLASH-05, FLASH-06, FLASH-07, FLASH-08, FLASH-09, FLASH-10..16 (write a comment in order),