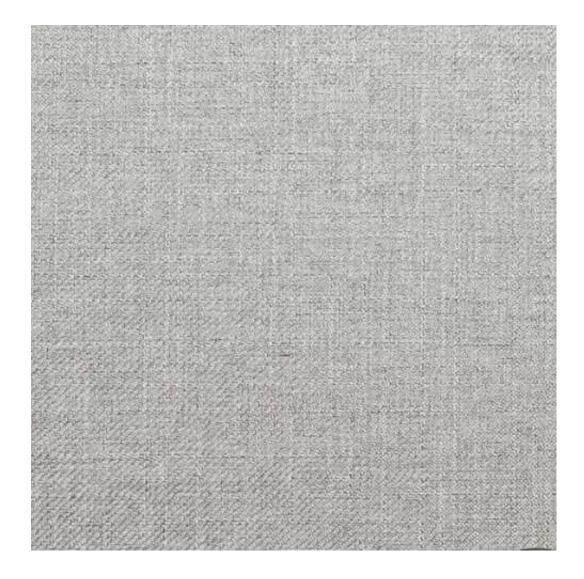

## **Product description**

Smooth Upholstered Wooden Bench With Drawer Eco Leather LGS-2 FLORENCE-2528  $\mid$  Width: 70 cm - 200 cm  $\mid$  Height: 40 cm - 50 cm  $\mid$  Depth: 30 cm - 40 cm  $\mid$ 

Height: 40 cm , 45 cm , 50 cm Depth: 30 cm , 35 cm , 40 cm Side of drawer: Left , Right Type of wood: Oak (Photo) , Alder

Type of fabric: FLORENCE-2528 (Photo), ANDRE-1300, ANDRE-1301, ANDRE-1302, ANDRE-1303, ANDRE-1304, ANDRE-1305, ANDRE-1306, ANDRE-1307, ANDRE-1308, ANDRE-1309, ANDRE-1310, ART-DECO-VELVET-01, ART-DECO-VELVET-02, ART-DECO-VELVET-03, ART-DECO-VELVET-04, ART-DECO-VELVET-05, ART-DECO-VELVET-06, ART-DECO-VELVET-07, ART-DECO-VELVET-08, ART-DECO-VELVET-09, ART-DECO-VELVET-10..11 (write a comment in order), ATOS-111, ATOS-112, ATOS-113, ATOS-114, ATOS-115, ATOS-116, ATOS-117, ATOS-118, ATOS-119, ATOS-120..126 (write a comment in order), AURORA-2480, AURORA-2481, AURORA-2482, AURORA-2483, AURORA-2484, AURORA-2485, AURORA-2486, AURORA-2487, AURORA-2488, AURORA-2489..2505 (write a comment in order), BALOO-2071, BALOO-2072 , BALOO-2073 , BALOO-2074 , BALOO-2076 , BALOO-2077 , BALOO-2078 , BALOO-2079 , BALOO-2081 , BALOO-2082..2089 (write a comment in order), BLACK-WHITE-VELVET-01, BLACK-WHITE-VELVET-02, BLACK-WHITE-VELVET-03, BLACK-WHITE-VELVET-04, BLACK-WHITE-VELVET-04, BLACK-WHITE-VELVET-05, BLACK-WHITE-DE-05, BL VELVET-04, BLACK-WHITE-VELVET-05, BLACK-WHITE-VELVET-06, BLACK-WHITE-VELVET-07, BLACK-WHITE-VELVET-08, BLACK-WHITE-VELVET-09, BLACK-WHITE-VELVET-10..32 (write a comment in order), BLOOM-01, BLOOM-02, BLOOM-03, BLOOM-04, BLOOM-05, BLOOM-06, BLOOM-07, BLOOM-08, BLOOM-09, BLOOM-10, BRAID-3001, BRAID-3002, BRAID-3003, BRAID-3004, BRAID-3005, BRAID-3006, BRAID-3007, BRAID-3008, BRAID-3009, BRAID-3010-3031 (write a comment in order), CASABLANCA-2301, CASABLANCA-2302, CASABLANCA-2303, CASABLANCA-2304, CASABLANCA-2305, CASABLANCA-2306, CASABLANCA-2307, CASABLANCA-2308, CASABLANCA-2309, CASABLANCA-2310..2316 (write a comment in order), CHARM-ME-01, CHARM-ME-02, CHARM-ME-03, CHARM-ME-04, CHARM-ME-05, CHARM-ME-06, CHARM-ME-06 ME-07, CHARM-ME-08, CHARM-ME-09, CHARM-ME-10..23 (write a comment in order), CHILL-ME-01, CHILL-ME-02, CHILL-ME-03, CHILL-ME-04, CHILL-ME-05, CHILL-ME-06, CHILL-ME-07, CHILL-ME-08, CHILL-ME-09, CHILL-ME-10..16 (write a comment in order), CRUSH-01, CRUSH-02, CRUSH-03, CRUSH-04, CRUSH-05, CRUSH-06, CRUSH-07, CRUSH-08, VELVET-20203, DREAM-VELVET-20204, DREAM-VELVET-20205, DREAM-VELVET-20206, DREAM-VELVET-20207, DREAM-VELVET-20208, DREAM-VELVET-20209, DREAM-VELVET-20210..20244 (write a comment in order), FLASH-01, FLASH-02, FLASH-03, FLASH-04, FLASH-05, FLASH-06, FLASH-07, FLASH-08, FLASH-09, FLASH-10..16 (write a comment in order),