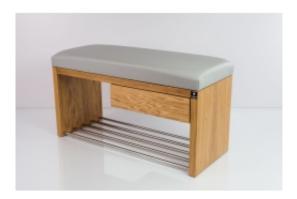

# Smooth Upholstered Wooden Bench With Drawer Eco Leather LGS-2 FLORENCE-2527

| Number        | 2841             |
|---------------|------------------|
| Producer code | LGS-2            |
| Manufacturer  | Emra Wood Design |

# **Product description**

Smooth Upholstered Wooden Bench With Drawer Eco Leather LGS-2 FLORENCE-2527  $\mid$  Width: 70 cm - 200 cm  $\mid$  Height: 40 cm - 50 cm  $\mid$  Depth: 30 cm - 40 cm  $\mid$ 

## Smooth Upholstered Wooden Bench With Drawer Eco Leather LGS-2 FLORENCE-2527

- · A functional and practical bench for hallway, living room, bedroom, dressing room, bathroom, reception and office
- Some bench models have a practical shelf for shoes
- The frame and upholstery are made of the highest quality materials
- Production of the bench according to customer requirements

#### Product features

- Very high-quality and precise workmanship directly from the manufacturer
- The bench features an interchangeable seat to adapt the product to the future appearance of the room
- The bench does not require self-assembly and is delivered to the customer in its entirety
- Take a look at our fabric palette for more options
- We are at your disposal if you have any questions about the product
- By purchasing a product, you are buying a non-prefabricated item made according to specifications (selection of color, upholstery, materials, etc.)