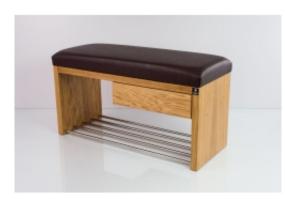

# **Product description**

Smooth Upholstered Wooden Bench With Drawer Eco Leather LGS-2 FLORENCE-2526 | Width: 70 cm - 200 cm | Height: 40 cm - 50 cm | Depth: 30 cm - 40 cm |

Technical data

Product-Code:

#### Smooth Upholstered Wooden Bench With Drawer Eco Leather LGS-2 FLORENCE-2526

- A functional and practical bench for hallway, living room, bedroom, dressing room, bathroom, reception and office
- Some bench models have a practical shelf for shoes
- The frame and upholstery are made of the highest quality materials
- Production of the bench according to customer requirements

Product features

- Very high-quality and precise workmanship directly from the manufacturer
- The bench features an interchangeable seat to adapt the product to the future appearance of the room
- The bench does not require self-assembly and is delivered to the customer in its entirety
- Take a look at our fabric palette for more options
- We are at your disposal if you have any questions about the product
- By purchasing a product, you are buying a non-prefabricated item made according to specifications (selection of color, upholstery, materials, etc.)