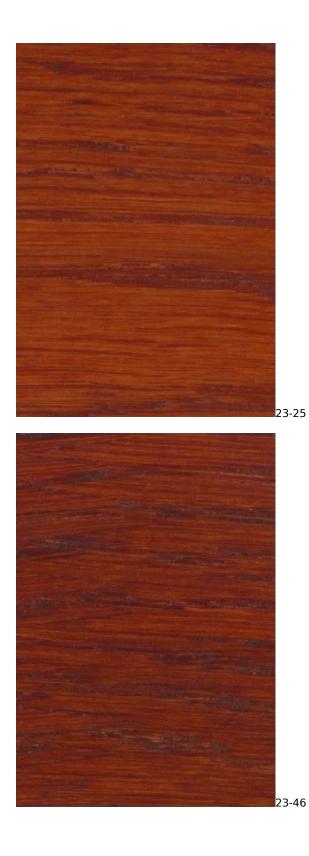

## VIENNA-ECO-LEATHER

ZOYA

Color palette - Wood stain - Nitro

 ${\mathbb A}$  Please note that the color of the wood may vary slightly from the color in the photo!  ${\mathbb A}$ 

generated by the shopGold

**Wood color**: Natural (Photo) , Black , Stain (write a symbol in the order) , White **Tubes**: Chrome steel tubes (Photo) , Black steel tubes