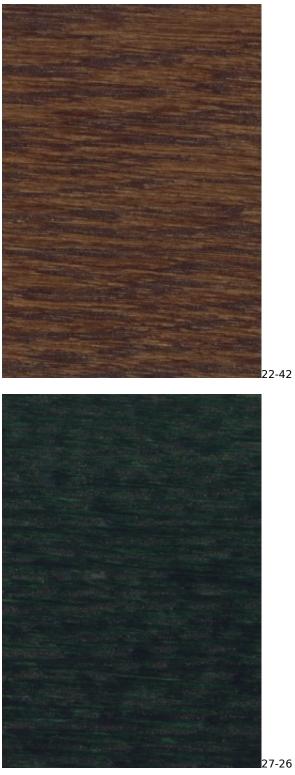

## VIENNA-ECO-LEATHER

ZOYA

Color palette - Wood stain - Nitro

 ${\mathbb A}$  Please note that the color of the wood may vary slightly from the color in the photo!  ${\mathbb A}$ 

generated by the shopGold

**Wood color**: Natural (Photo) , Black , Stain (write a symbol in the order) , White **Tubes**: Chrome steel tubes (Photo) , Black steel tubes