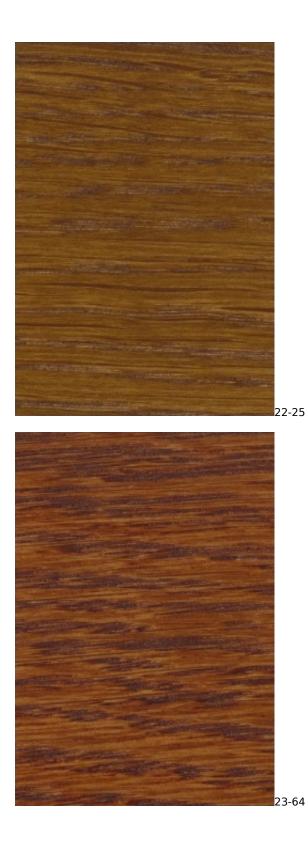

## VIENNA-ECO-LEATHER

ZOYA

Color palette - Wood stain - Nitro

 ${\mathbb A}$  Please note that the color of the wood may vary slightly from the color in the photo!  ${\mathbb A}$ 

generated by the shopGold

**Wood color**: Natural (Photo) , Black , Stain (write a symbol in the order) , White **Tubes**: Chrome steel tubes (Photo) , Black steel tubes