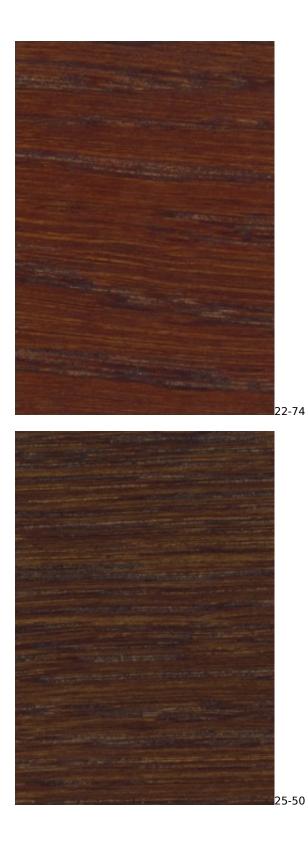

## VIENNA-ECO-LEATHER

ZOYA

Color palette - Wood stain - Nitro

 ${\mathbb A}$  Please note that the color of the wood may vary slightly from the color in the photo!  ${\mathbb A}$ 

generated by the shopGold

**Wood color**: Natural (Photo) , Black , Stain (write a symbol in the order) , White **Tubes**: Chrome steel tubes (Photo) , Black steel tubes