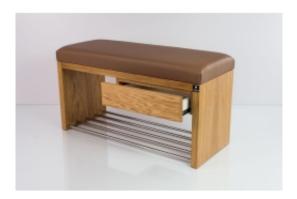

# Smooth Upholstered Wooden Bench With Drawer Eco Leather LGS-2 FLORENCE-2524

| Number        | 2838             |
|---------------|------------------|
| Producer code | LGS-2            |
| Manufacturer  | Emra Wood Design |

## **Product description**

Smooth Upholstered Wooden Bench With Drawer Eco Leather LGS-2 FLORENCE-2524  $\mid$  Width: 70 cm - 200 cm  $\mid$  Height: 40 cm - 50 cm  $\mid$  Depth: 30 cm - 40 cm  $\mid$ 

### Smooth Upholstered Wooden Bench With Drawer Eco Leather LGS-2 FLORENCE-2524

- · A functional and practical bench for hallway, living room, bedroom, dressing room, bathroom, reception and office
- Some bench models have a practical shelf for shoes
- The frame and upholstery are made of the highest quality materials
- Production of the bench according to customer requirements

#### Product features

- Very high-quality and precise workmanship directly from the manufacturer
- The bench features an interchangeable seat to adapt the product to the future appearance of the room
- The bench does not require self-assembly and is delivered to the customer in its entirety
- Take a look at our fabric palette for more options
- We are at your disposal if you have any questions about the product
- By purchasing a product, you are buying a non-prefabricated item made according to specifications (selection of color, upholstery, materials, etc.)