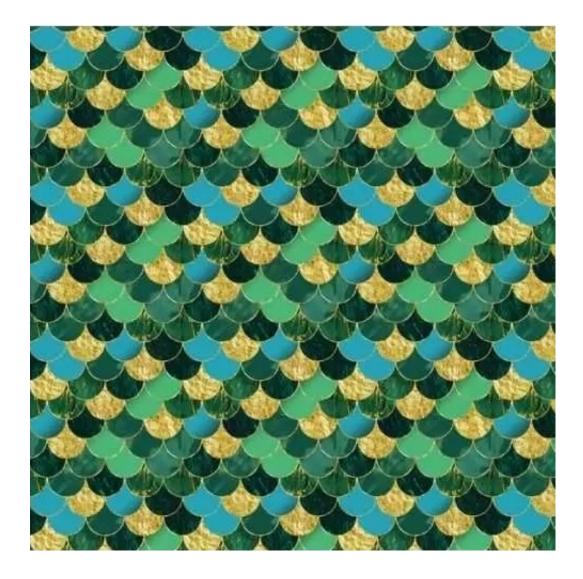

Click on fabric name and discover all fabric selection.

ANDRE

ART-DECO-VELVET

ATOS-ECO-LEATHER

AURORA

BALOO

BLACK-WHITE-VELVET

BLOOM

BRAID

CASABLANCA

CHARM-ME

CHILL-ME

CRUSH

DREAM-VELVET

FLASH

FLORENCE-ECO-LEATHER

FLOWER-VELVET

FUSHION-ECO-LEATHER

**GEODY** 

**HAMILTON** 

HEXAGON-VELVET

HOLD-ME

**HUSK-VELVET** 

HYGGE

LEAF-VELVET

LIKE-ME

LINEA

MANDALA-VELVET

MAYA

MILTON-NEW

MIU

MONSTERA-VELVET

PATTERN-VELVET

PIANO

ROSSA

**SPELLO** 

STRONG

TIERRA

**VENUS** 

VERA

VIENNA-ECO-LEATHER

ZOYA

Color palette - Wood stain - Nitro

 ${\vartriangle}$  Please note that the color of the wood may vary slightly from the color in the photo!  ${\vartriangle}$ 

BN-125/09

BN-022

28-60.01