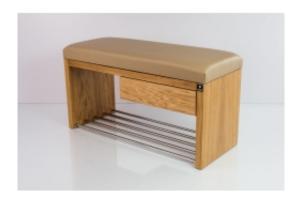

# Smooth Upholstered Wooden Bench With Drawer Eco Leather LGS-2 FLORENCE-2523

| Number        | 2837             |
|---------------|------------------|
| Producer code | LGS-2            |
| Manufacturer  | Emra Wood Design |

# **Product description**

Smooth Upholstered Wooden Bench With Drawer Eco Leather LGS-2 FLORENCE-2523  $\mid$  Width: 70 cm - 200 cm  $\mid$  Height: 40 cm - 50 cm  $\mid$  Depth: 30 cm - 40 cm  $\mid$ 

## Smooth Upholstered Wooden Bench With Drawer Eco Leather LGS-2 FLORENCE-2523

- · A functional and practical bench for hallway, living room, bedroom, dressing room, bathroom, reception and office
- Some bench models have a practical shelf for shoes
- The frame and upholstery are made of the highest quality materials
- Production of the bench according to customer requirements

#### Product features

- Very high-quality and precise workmanship directly from the manufacturer
- The bench features an interchangeable seat to adapt the product to the future appearance of the room
- The bench does not require self-assembly and is delivered to the customer in its entirety
- Take a look at our fabric palette for more options
- We are at your disposal if you have any questions about the product
- By purchasing a product, you are buying a non-prefabricated item made according to specifications (selection of color, upholstery, materials, etc.)