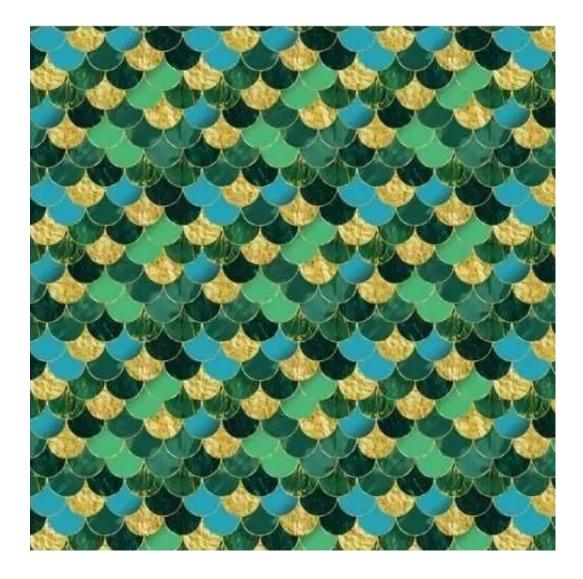

# **Product description**

Smooth Upholstered Wooden Bench With Drawer Eco Leather LGS-2 FLORENCE-2521  $\mid$  Width: 70 cm - 200 cm  $\mid$  Height: 40 cm - 50 cm  $\mid$  Depth: 30 cm - 40 cm  $\mid$ 

Technical data

Product-Code:

| LGS-2                   |  |  |
|-------------------------|--|--|
| Catalogue number:       |  |  |
| 2836                    |  |  |
| Condition:              |  |  |
| New                     |  |  |
| Bench width:            |  |  |
| 70 cm - 200 cm          |  |  |
| Choose from parameter   |  |  |
| Bench height:           |  |  |
| 40 cm - 50 cm           |  |  |
| Choose from parameter   |  |  |
| Bench depth:            |  |  |
| 30 cm - 40 cm           |  |  |
| Choose from parameter   |  |  |
| Type of fabric:         |  |  |
| Choose from parameter   |  |  |
| Type of fabric (Photo): |  |  |
| FLORENCE-2521           |  |  |
|                         |  |  |
|                         |  |  |
|                         |  |  |
|                         |  |  |

Height: 40 cm, 45 cm, 50 cm Depth: 30 cm, 35 cm, 40 cm Side of drawer: Left, Right Type of wood: Oak (Photo), Alder

Type of fabric: FLORENCE-2521 (Photo), ANDRE-1300, ANDRE-1301, ANDRE-1302, ANDRE-1303, ANDRE-1304, ANDRE-1305, ANDRE-1306, ANDRE-1307, ANDRE-1308, ANDRE-1309, ANDRE-1310, ART-DECO-VELVET-01, ART-DECO-VELVET-02, ART-DECO-VELVET-03, ART-DECO-VELVET-04, ART-DECO-VELVET-05, ART-DECO-VELVET-06, ART-DECO-VELVET-07, ART-DECO-VELVET-08, ART-DECO-VELVET-09, ART-DECO-VELVET-10..11 (write a comment in order), ATOS-111, ATOS-112, ATOS-113, ATOS-114, ATOS-115, ATOS-116, ATOS-117, ATOS-118, ATOS-119, ATOS-120..126 (write a comment in order), AURORA-2480, AURORA-2481, AURORA-2482, AURORA-2483, AURORA-2484, AURORA-2485, AURORA-2486, AURORA-2487, AURORA-2488, AURORA-2489..2505 (write a comment in order), BALOO-2071, BALOO-2072 , BALOO-2073 , BALOO-2074 , BALOO-2076 , BALOO-2077 , BALOO-2078 , BALOO-2079 , BALOO-2081 , BALOO-2082..2089 (write a comment in order), BLACK-WHITE-VELVET-01, BLACK-WHITE-VELVET-02, BLACK-WHITE-VELVET-03, BLACK-WHITE-VELVET-04, BLACK-WHITE-VELVET-04, BLACK-WHITE-VELVET-05, BLACK-WHITE-DE-05, BL VELVET-04, BLACK-WHITE-VELVET-05, BLACK-WHITE-VELVET-06, BLACK-WHITE-VELVET-07, BLACK-WHITE-VELVET-08, BLACK-WHITE-VELVET-09, BLACK-WHITE-VELVET-10..32 (write a comment in order), BLOOM-01, BLOOM-02, BLOOM-03, BLOOM-04, BLOOM-05, BLOOM-06, BLOOM-07, BLOOM-08, BLOOM-09, BLOOM-10, BRAID-3001, BRAID-3002, BRAID-3003, BRAID-3004, BRAID-3005, BRAID-3006, BRAID-3007, BRAID-3008, BRAID-3009, BRAID-3010-3031 (write a comment in order), CASABLANCA-2301, CASABLANCA-2302, CASABLANCA-2303, CASABLANCA-2304, CASABLANCA-2305, CASABLANCA-2306, CASABLANCA-2307, CASABLANCA-2308, CASABLANCA-2309, CASABLANCA-2310..2316 (write a comment in order), CHARM-ME-01, CHARM-ME-02, CHARM-ME-03, CHARM-ME-04, CHARM-ME-05, CHARM-ME-06, CHARM-ME-06 ME-07, CHARM-ME-08, CHARM-ME-09, CHARM-ME-10..23 (write a comment in order), CHILL-ME-01, CHILL-ME-02, CHILL-ME-03, CHILL-ME-04, CHILL-ME-05, CHILL-ME-06, CHILL-ME-07, CHILL-ME-08, CHILL-ME-09, CHILL-ME-10..16 (write a comment in order), CRUSH-01, CRUSH-02, CRUSH-03, CRUSH-04, CRUSH-05, CRUSH-06, CRUSH-07, CRUSH-08, VELVET-20203, DREAM-VELVET-20204, DREAM-VELVET-20205, DREAM-VELVET-20206, DREAM-VELVET-20207, DREAM-VELVET-20208, DREAM-VELVET-20209, DREAM-VELVET-20210..20244 (write a comment in order), FLASH-01, FLASH-02, FLASH-03, FLASH-04, FLASH-05, FLASH-06, FLASH-07, FLASH-08, FLASH-09, FLASH-10..16 (write a comment in order),