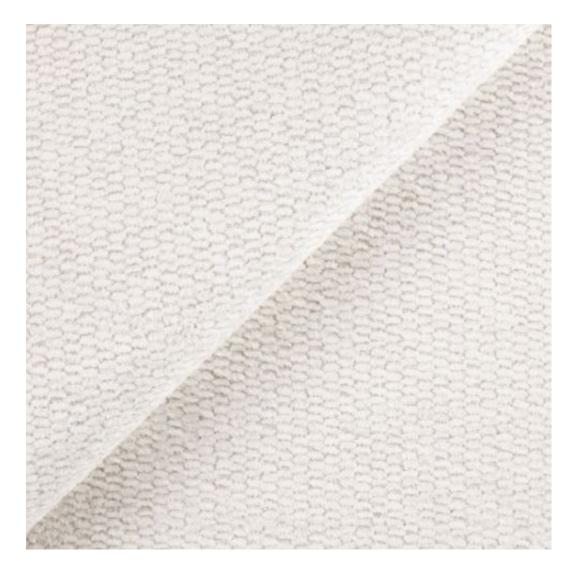

# **Product description**

Smooth Upholstered Wooden Bench With Drawer Eco Leather LGS-2 FLORENCE-2521  $\mid$  Width: 70 cm - 200 cm  $\mid$  Height: 40 cm - 50 cm  $\mid$  Depth: 30 cm - 40 cm  $\mid$ 

Height: 40 cm, 45 cm, 50 cm Depth: 30 cm, 35 cm, 40 cm Side of drawer: Left, Right Type of wood: Oak (Photo), Alder

Type of fabric: FLORENCE-2521 (Photo), ANDRE-1300, ANDRE-1301, ANDRE-1302, ANDRE-1303, ANDRE-1304, ANDRE-1305, ANDRE-1306, ANDRE-1307, ANDRE-1308, ANDRE-1309, ANDRE-1310, ART-DECO-VELVET-01, ART-DECO-VELVET-02, ART-DECO-VELVET-03, ART-DECO-VELVET-04, ART-DECO-VELVET-05, ART-DECO-VELVET-06, ART-DECO-VELVET-07, ART-DECO-VELVET-08, ART-DECO-VELVET-09, ART-DECO-VELVET-10..11 (write a comment in order), ATOS-111, ATOS-112, ATOS-113, ATOS-114, ATOS-115, ATOS-116, ATOS-117, ATOS-118, ATOS-119, ATOS-120..126 (write a comment in order), AURORA-2480, AURORA-2481, AURORA-2482, AURORA-2483, AURORA-2484, AURORA-2485, AURORA-2486, AURORA-2487, AURORA-2488, AURORA-2489..2505 (write a comment in order), BALOO-2071, BALOO-2072 , BALOO-2073 , BALOO-2074 , BALOO-2076 , BALOO-2077 , BALOO-2078 , BALOO-2079 , BALOO-2081 , BALOO-2082..2089 (write a comment in order), BLACK-WHITE-VELVET-01, BLACK-WHITE-VELVET-02, BLACK-WHITE-VELVET-03, BLACK-WHITE-VELVET-04, BLACK-WHITE-VELVET-04, BLACK-WHITE-VELVET-05, BLACK-WHITE-DE-05, BL VELVET-04, BLACK-WHITE-VELVET-05, BLACK-WHITE-VELVET-06, BLACK-WHITE-VELVET-07, BLACK-WHITE-VELVET-08, BLACK-WHITE-VELVET-09, BLACK-WHITE-VELVET-10..32 (write a comment in order), BLOOM-01, BLOOM-02, BLOOM-03, BLOOM-04, BLOOM-05, BLOOM-06, BLOOM-07, BLOOM-08, BLOOM-09, BLOOM-10, BRAID-3001, BRAID-3002, BRAID-3003, BRAID-3004, BRAID-3005, BRAID-3006, BRAID-3007, BRAID-3008, BRAID-3009, BRAID-3010-3031 (write a comment in order), CASABLANCA-2301, CASABLANCA-2302, CASABLANCA-2303, CASABLANCA-2304, CASABLANCA-2305, CASABLANCA-2306, CASABLANCA-2307, CASABLANCA-2308, CASABLANCA-2309, CASABLANCA-2310..2316 (write a comment in order), CHARM-ME-01, CHARM-ME-02, CHARM-ME-03, CHARM-ME-04, CHARM-ME-05, CHARM-ME-06, CHARM-ME-06 ME-07, CHARM-ME-08, CHARM-ME-09, CHARM-ME-10..23 (write a comment in order), CHILL-ME-01, CHILL-ME-02, CHILL-ME-03, CHILL-ME-04, CHILL-ME-05, CHILL-ME-06, CHILL-ME-07, CHILL-ME-08, CHILL-ME-09, CHILL-ME-10..16 (write a comment in order), CRUSH-01, CRUSH-02, CRUSH-03, CRUSH-04, CRUSH-05, CRUSH-06, CRUSH-07, CRUSH-08, VELVET-20203, DREAM-VELVET-20204, DREAM-VELVET-20205, DREAM-VELVET-20206, DREAM-VELVET-20207, DREAM-VELVET-20208, DREAM-VELVET-20209, DREAM-VELVET-20210..20244 (write a comment in order), FLASH-01, FLASH-02, FLASH-03, FLASH-04, FLASH-05, FLASH-06, FLASH-07, FLASH-08, FLASH-09, FLASH-10..16 (write a comment in order),