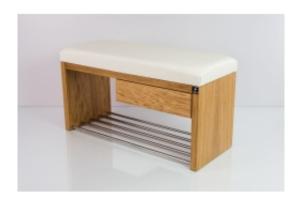

# Smooth Upholstered Wooden Bench With Drawer Eco Leather LGS-2 FLORENCE-2521

| Number        | 2836             |
|---------------|------------------|
| Producer code | LGS-2            |
| Manufacturer  | Emra Wood Design |

# **Product description**

Smooth Upholstered Wooden Bench With Drawer Eco Leather LGS-2 FLORENCE-2521  $\mid$  Width: 70 cm - 200 cm  $\mid$  Height: 40 cm - 50 cm  $\mid$  Depth: 30 cm - 40 cm  $\mid$ 

## Smooth Upholstered Wooden Bench With Drawer Eco Leather LGS-2 FLORENCE-2521

- · A functional and practical bench for hallway, living room, bedroom, dressing room, bathroom, reception and office
- Some bench models have a practical shelf for shoes
- The frame and upholstery are made of the highest quality materials
- Production of the bench according to customer requirements

#### Product features

- Very high-quality and precise workmanship directly from the manufacturer
- The bench features an interchangeable seat to adapt the product to the future appearance of the room
- The bench does not require self-assembly and is delivered to the customer in its entirety
- Take a look at our fabric palette for more options
- We are at your disposal if you have any questions about the product
- By purchasing a product, you are buying a non-prefabricated item made according to specifications (selection of color, upholstery, materials, etc.)