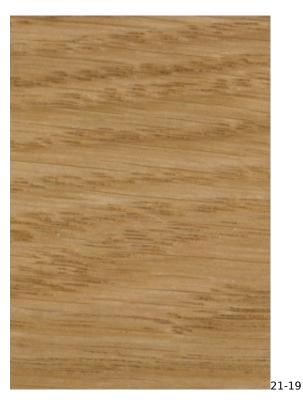

## VIENNA-ECO-LEATHER

ZOYA

Color palette - Wood stain - Nitro

 ${\mathbb A}$  Please note that the color of the wood may vary slightly from the color in the photo!  ${\mathbb A}$ 

generated by the shopGold

22-05

generated by the shopGold

\_\_\_\_

BN-022