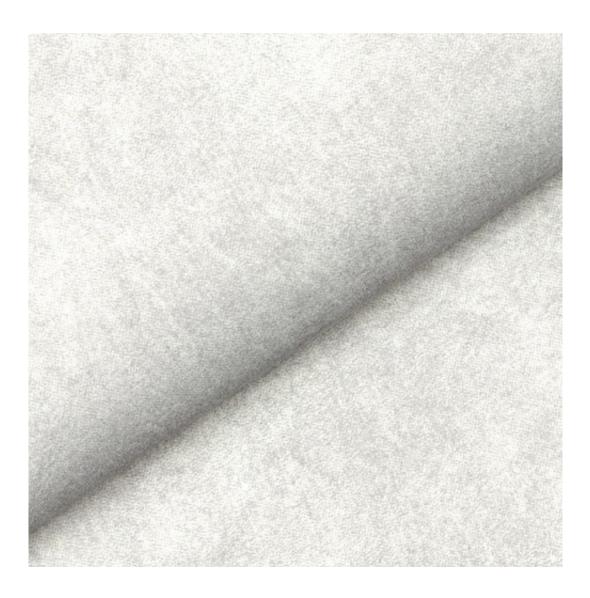

FLORENCE-2529

Product description

Depth: 30 cm , 35 cm , 40 cm

Side of drawer: Left , Right

Type of wood: Oak (Photo) , Alder

Type of fabric: FLORENCE-2529 (Photo), ANDRE-1300, ANDRE-1301, ANDRE-1302, ANDRE-1303, ANDRE-1304, ANDRE-1305 , ANDRE-1306 , ANDRE-1307 , ANDRE-1308 , ANDRE-1309 , ANDRE-1310 , ART-DECO-VELVET-01 , ART-DECO-VELVET-02, ART-DECO-VELVET-03, ART-DECO-VELVET-04, ART-DECO-VELVET-05, ART-DECO-VELVET-06, ART-DECO-VELVET-07, ART-DECO-VELVET-08, ART-DECO-VELVET-09, ART-DECO-VELVET-10..11 (write a comment in order), ATOS-111, ATOS-112, ATOS-113, ATOS-114, ATOS-115, ATOS-116, ATOS-117, ATOS-118, ATOS-119, ATOS-120..126 (write a comment in order), AURORA-2480, AURORA-2481, AURORA-2482, AURORA-2483, AURORA-2484, AURORA-2485, AURORA-2486, AURORA-2487, AURORA-2488, AURORA-2489..2505 (write a comment in order), BALOO-2071, BALOO-2072 , BALOO-2073 , BALOO-2074 , BALOO-2076 , BALOO-2077 , BALOO-2078 , BALOO-2079 , BALOO-2081 , BALOO-2082..2089 (write a comment in order), BLACK-WHITE-VELVET-01, BLACK-WHITE-VELVET-02, BLACK-WHITE-VELVET-03, BLACK-WHITE-VELVET-04, BLACK-WHITE-VELVET-05, BLACK-WHITE-VELVET-06, BLACK-WHITE-VELVET-07, BLACK-WHITE-VELVET-08, BLACK-WHITE-VELVET-09, BLACK-WHITE-VELVET-10..32 (write a comment in order), BLOOM-01, BLOOM-02, BLOOM-03, BLOOM-04, BLOOM-05, BLOOM-06, BLOOM-07, BLOOM-08, BLOOM-09, BLOOM-10, BRAID-3001, BRAID-3002, BRAID-3003 , BRAID-3004 , BRAID-3005 , BRAID-3006 , BRAID-3007 , BRAID-3008 , BRAID-3009 , BRAID-3010-3031 (write a comment in order), CASABLANCA-2301, CASABLANCA-2302, CASABLANCA-2303, CASABLANCA-2304, CASABLANCA-2305, CASABLANCA-2306 , CASABLANCA-2307 , CASABLANCA-2308 , CASABLANCA-2309 , CASABLANCA-2310..2316 (write a comment in order), CHARM-ME-01, CHARM-ME-02, CHARM-ME-03, CHARM-ME-04, CHARM-ME-05, CHARM-ME-06, CHARM-ME-07, CHARM-ME-08, CHARM-ME-09, CHARM-ME-10..23 (write a comment in order), CHILL-ME-01, CHILL-ME-02, CHILL-ME-03, CHILL-ME-04, CHILL-ME-05, CHILL-ME-06, CHILL-ME-07, CHILL-ME-08, CHILL-ME-09, CHILL-ME-10..16 (write a comment in order), CRUSH-01, CRUSH-02, CRUSH-03, CRUSH-04, CRUSH-05, CRUSH-06, CRUSH-07, CRUSH-08, CRUSH-09, CRUSH-10..59 (write a comment in order), DREAM-VELVET-20201, DREAM-VELVET-20202, DREAM-VELVET-20203 , DREAM-VELVET-20204 , DREAM-VELVET-20205 , DREAM-VELVET-20206 , DREAM-VELVET-20207 , DREAM-VELVET-20208, DREAM-VELVET-20209, DREAM-VELVET-20210..20244 (write a comment in order), FLASH-01, FLASH-02, FLASH-03, FLASH-04, FLASH-05, FLASH-06, FLASH-07, FLASH-08, FLASH-09, FLASH-10..16 (write a comment in order),