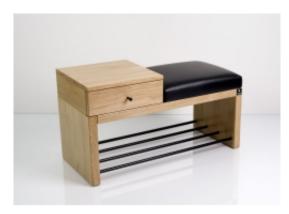

# **Product description**

Smooth Upholstered Wooden Bench With Drawer Eco Leather LGS-109 FLORENCE-2529 | Width: 70 cm - 200 cm | Height: 40 cm - 50 cm | Depth: 30 cm - 40 cm |

Technical data

Product-Code:

#### Smooth Upholstered Wooden Bench With Drawer Eco Leather LGS-109 FLORENCE-2529

- A functional and practical bench for hallway, living room, bedroom, dressing room, bathroom, reception and office
- Some bench models have a practical shelf for shoes
- The frame and upholstery are made of the highest quality materials
- Production of the bench according to customer requirements

Product features

- Very high-quality and precise workmanship directly from the manufacturer
- The bench features an interchangeable seat to adapt the product to the future appearance of the room
- The bench does not require self-assembly and is delivered to the customer in its entirety
- Take a look at our fabric palette for more options
- We are at your disposal if you have any questions about the product
- By purchasing a product, you are buying a non-prefabricated item made according to specifications (selection of color, upholstery, materials, etc.)