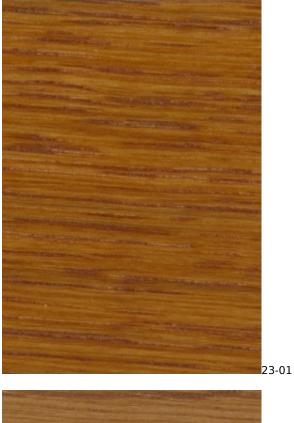

## VIENNA-ECO-LEATHER

ZOYA

Color palette - Wood stain - Nitro

 ${\mathbb A}$  Please note that the color of the wood may vary slightly from the color in the photo!  ${\mathbb A}$ 

generated by the shopGold

22-05

generated by the shopGold

\_\_\_\_

BN-022