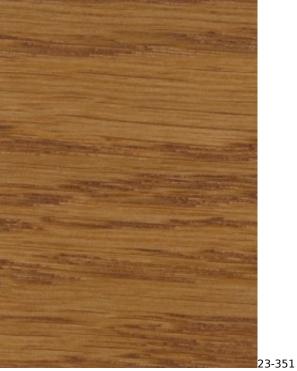

## VIENNA-ECO-LEATHER

ZOYA

Color palette - Wood stain - Nitro

 ${\mathbb A}$  Please note that the color of the wood may vary slightly from the color in the photo!  ${\mathbb A}$ 

generated by the shopGold

22-05

generated by the shopGold

\_\_\_\_

BN-022