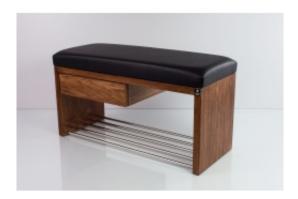

# Smooth Upholstered Wooden Bench With Drawer Eco Leather LGS-1 FLORENCE-2529

| Number        | 2835             |
|---------------|------------------|
| Producer code | LGS-1            |
| Manufacturer  | Emra Wood Design |

# **Product description**

Smooth Upholstered Wooden Bench With Drawer Eco Leather LGS-1 FLORENCE-2529 | Width: 70 cm - 200 cm | Height: 40 cm - 50 cm | Depth: 30 cm - 40 cm |

Technical data

Product-Code:

## Smooth Upholstered Wooden Bench With Drawer Eco Leather LGS-1 FLORENCE-2529

- · A functional and practical bench for hallway, living room, bedroom, dressing room, bathroom, reception and office
- Some bench models have a practical shelf for shoes
- The frame and upholstery are made of the highest quality materials
- Production of the bench according to customer requirements

#### Product features

- Very high-quality and precise workmanship directly from the manufacturer
- The bench features an interchangeable seat to adapt the product to the future appearance of the room
- The bench does not require self-assembly and is delivered to the customer in its entirety
- Take a look at our fabric palette for more options
- We are at your disposal if you have any questions about the product
- By purchasing a product, you are buying a non-prefabricated item made according to specifications (selection of color, upholstery, materials, etc.)