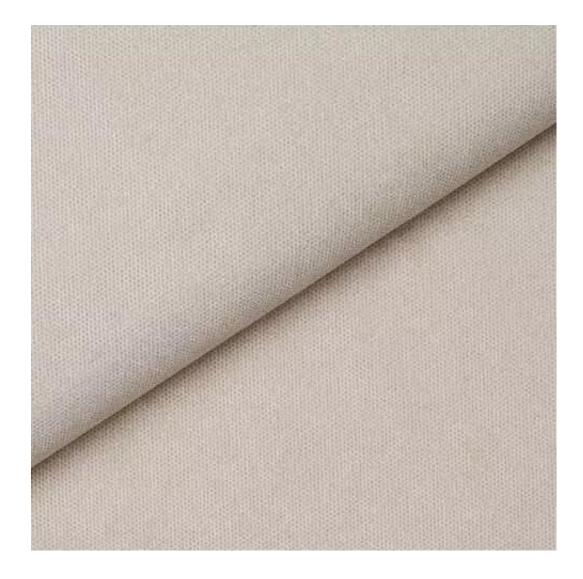

# **Product description**

Smooth Upholstered Wooden Bench With Drawer Eco Leather LGS-1 FLORENCE-2528  $\mid$  Width: 70 cm - 200 cm  $\mid$  Height: 40 cm - 50 cm  $\mid$  Depth: 30 cm - 40 cm  $\mid$ 

Technical data

Product-Code:

| LGS-1                   |  |  |  |
|-------------------------|--|--|--|
| Catalogue number:       |  |  |  |
| 2834                    |  |  |  |
| Condition:              |  |  |  |
| New                     |  |  |  |
| Bench width:            |  |  |  |
| 70 cm - 200 cm          |  |  |  |
| Choose from parameter   |  |  |  |
| Bench height:           |  |  |  |
| 40 cm - 50 cm           |  |  |  |
| Choose from parameter   |  |  |  |
| Bench depth:            |  |  |  |
| 30 cm - 40 cm           |  |  |  |
| Choose from parameter   |  |  |  |
| Type of fabric:         |  |  |  |
| Choose from parameter   |  |  |  |
| Type of fabric (Photo): |  |  |  |
| FLORENCE-2528           |  |  |  |
|                         |  |  |  |
|                         |  |  |  |
|                         |  |  |  |
|                         |  |  |  |