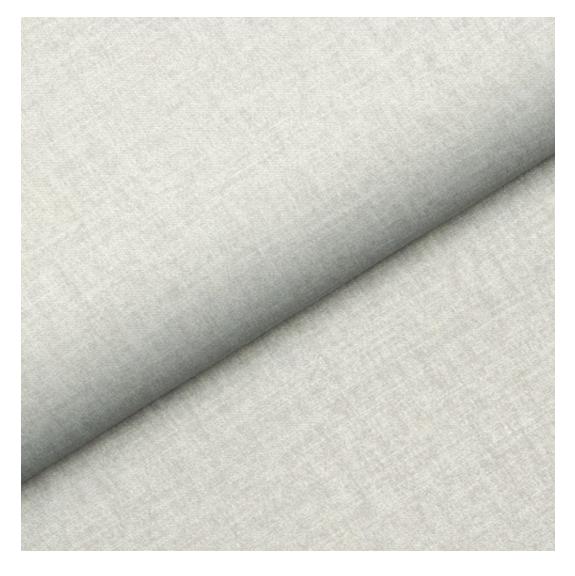

# **Product description**

Smooth Upholstered Wooden Bench With Drawer Eco Leather LGS-1 FLORENCE-2528  $\mid$  Width: 70 cm - 200 cm  $\mid$  Height: 40 cm - 50 cm  $\mid$  Depth: 30 cm - 40 cm  $\mid$ 

Technical data

Product-Code:

| LGS-1                   |  |  |  |
|-------------------------|--|--|--|
| Catalogue number:       |  |  |  |
| 2834                    |  |  |  |
| Condition:              |  |  |  |
| New                     |  |  |  |
| Bench width:            |  |  |  |
| 70 cm - 200 cm          |  |  |  |
| Choose from parameter   |  |  |  |
| Bench height:           |  |  |  |
| 40 cm - 50 cm           |  |  |  |
| Choose from parameter   |  |  |  |
| Bench depth:            |  |  |  |
| 30 cm - 40 cm           |  |  |  |
| Choose from parameter   |  |  |  |
| Type of fabric:         |  |  |  |
| Choose from parameter   |  |  |  |
| Type of fabric (Photo): |  |  |  |
| FLORENCE-2528           |  |  |  |
|                         |  |  |  |
|                         |  |  |  |
|                         |  |  |  |
|                         |  |  |  |