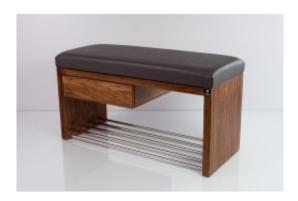

# Smooth Upholstered Wooden Bench With Drawer Eco Leather LGS-1 FLORENCE-2528

| Number        | 2834             |
|---------------|------------------|
| Producer code | LGS-1            |
| Manufacturer  | Emra Wood Design |

# **Product description**

Smooth Upholstered Wooden Bench With Drawer Eco Leather LGS-1 FLORENCE-2528  $\mid$  Width: 70 cm - 200 cm  $\mid$  Height: 40 cm - 50 cm  $\mid$  Depth: 30 cm - 40 cm  $\mid$ 

### Smooth Upholstered Wooden Bench With Drawer Eco Leather LGS-1 FLORENCE-2528

- · A functional and practical bench for hallway, living room, bedroom, dressing room, bathroom, reception and office
- Some bench models have a practical shelf for shoes
- The frame and upholstery are made of the highest quality materials
- Production of the bench according to customer requirements

#### Product features

- Very high-quality and precise workmanship directly from the manufacturer
- The bench features an interchangeable seat to adapt the product to the future appearance of the room
- The bench does not require self-assembly and is delivered to the customer in its entirety
- Take a look at our fabric palette for more options
- We are at your disposal if you have any questions about the product
- By purchasing a product, you are buying a non-prefabricated item made according to specifications (selection of color, upholstery, materials, etc.)