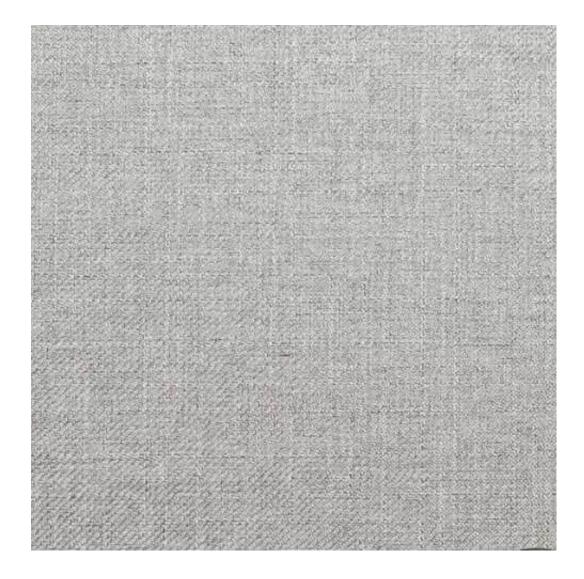

# **Product description**

Smooth Upholstered Wooden Bench With Drawer Eco Leather LGS-1 FLORENCE-2528  $\mid$  Width: 70 cm - 200 cm  $\mid$  Height: 40 cm - 50 cm  $\mid$  Depth: 30 cm - 40 cm  $\mid$ 

Technical data

Product-Code:

| LGS-1                   |  |  |  |
|-------------------------|--|--|--|
| Catalogue number:       |  |  |  |
| 2834                    |  |  |  |
| Condition:              |  |  |  |
| New                     |  |  |  |
| Bench width:            |  |  |  |
| 70 cm - 200 cm          |  |  |  |
| Choose from parameter   |  |  |  |
| Bench height:           |  |  |  |
| 40 cm - 50 cm           |  |  |  |
| Choose from parameter   |  |  |  |
| Bench depth:            |  |  |  |
| 30 cm - 40 cm           |  |  |  |
| Choose from parameter   |  |  |  |
| Type of fabric:         |  |  |  |
| Choose from parameter   |  |  |  |
| Type of fabric (Photo): |  |  |  |
| FLORENCE-2528           |  |  |  |
|                         |  |  |  |
|                         |  |  |  |
|                         |  |  |  |
|                         |  |  |  |