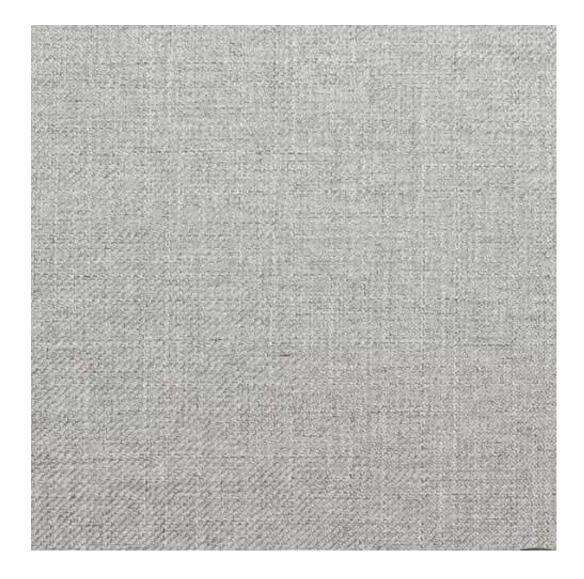

# **Product description**

Smooth Upholstered Wooden Bench With Drawer Eco Leather LGS-1 FLORENCE-2527  $\mid$  Width: 70 cm - 200 cm  $\mid$  Height: 40 cm - 50 cm  $\mid$  Depth: 30 cm - 40 cm  $\mid$ 

Height: 40 cm, 45 cm, 50 cm Depth: 30 cm, 35 cm, 40 cm Side of drawer: Left, Right Type of wood: Alder (Photo), Oak

Type of fabric: FLORENCE-2527 (Photo), ANDRE-1300, ANDRE-1301, ANDRE-1302, ANDRE-1303, ANDRE-1304, ANDRE-1305, ANDRE-1306, ANDRE-1307, ANDRE-1308, ANDRE-1309, ANDRE-1310, ART-DECO-VELVET-01, ART-DECO-VELVET-02, ART-DECO-VELVET-03, ART-DECO-VELVET-04, ART-DECO-VELVET-05, ART-DECO-VELVET-06, ART-DECO-VELVET-07, ART-DECO-VELVET-08, ART-DECO-VELVET-09, ART-DECO-VELVET-10..11 (write a comment in order), ATOS-111, ATOS-112, ATOS-113, ATOS-114, ATOS-115, ATOS-116, ATOS-117, ATOS-118, ATOS-119, ATOS-120..126 (write a comment in order), AURORA-2480, AURORA-2481, AURORA-2482, AURORA-2483, AURORA-2484, AURORA-2485, AURORA-2486, AURORA-2487, AURORA-2488, AURORA-2489..2505 (write a comment in order), BALOO-2071, BALOO-2072 , BALOO-2073 , BALOO-2074 , BALOO-2076 , BALOO-2077 , BALOO-2078 , BALOO-2079 , BALOO-2081 , BALOO-2082..2089 (write a comment in order), BLACK-WHITE-VELVET-01, BLACK-WHITE-VELVET-02, BLACK-WHITE-VELVET-03, BLACK-WHITE-VELVET-04, BLACK-WHITE-VELVET-04, BLACK-WHITE-VELVET-05, BLACK-WHITE-DE-05, BL VELVET-04, BLACK-WHITE-VELVET-05, BLACK-WHITE-VELVET-06, BLACK-WHITE-VELVET-07, BLACK-WHITE-VELVET-08, BLACK-WHITE-VELVET-09, BLACK-WHITE-VELVET-10..32 (write a comment in order), BLOOM-01, BLOOM-02, BLOOM-03, BLOOM-04, BLOOM-05, BLOOM-06, BLOOM-07, BLOOM-08, BLOOM-09, BLOOM-10, BRAID-3001, BRAID-3002, BRAID-3003, BRAID-3004, BRAID-3005, BRAID-3006, BRAID-3007, BRAID-3008, BRAID-3009, BRAID-3010-3031 (write a comment in order), CASABLANCA-2301, CASABLANCA-2302, CASABLANCA-2303, CASABLANCA-2304, CASABLANCA-2305, CASABLANCA-2306, CASABLANCA-2307, CASABLANCA-2308, CASABLANCA-2309, CASABLANCA-2310..2316 (write a comment in order), CHARM-ME-01, CHARM-ME-02, CHARM-ME-03, CHARM-ME-04, CHARM-ME-05, CHARM-ME-06, CHARM-ME-06 ME-07, CHARM-ME-08, CHARM-ME-09, CHARM-ME-10..23 (write a comment in order), CHILL-ME-01, CHILL-ME-02, CHILL-ME-03, CHILL-ME-04, CHILL-ME-05, CHILL-ME-06, CHILL-ME-07, CHILL-ME-08, CHILL-ME-09, CHILL-ME-10..16 (write a comment in order), CRUSH-01, CRUSH-02, CRUSH-03, CRUSH-04, CRUSH-05, CRUSH-06, CRUSH-07, CRUSH-08, VELVET-20203, DREAM-VELVET-20204, DREAM-VELVET-20205, DREAM-VELVET-20206, DREAM-VELVET-20207, DREAM-VELVET-20208, DREAM-VELVET-20209, DREAM-VELVET-20210..20244 (write a comment in order), FLASH-01, FLASH-02, FLASH-03, FLASH-04, FLASH-05, FLASH-06, FLASH-07, FLASH-08, FLASH-09, FLASH-10..16 (write a comment in order),