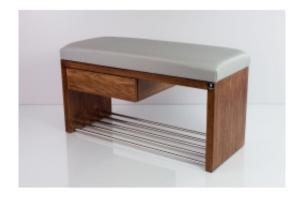

# **Product description**

Smooth Upholstered Wooden Bench With Drawer Eco Leather LGS-1 FLORENCE-2527  $\mid$  Width: 70 cm - 200 cm  $\mid$  Height: 40 cm - 50 cm  $\mid$  Depth: 30 cm - 40 cm  $\mid$ 

## Smooth Upholstered Wooden Bench With Drawer Eco Leather LGS-1 FLORENCE-2527

- · A functional and practical bench for hallway, living room, bedroom, dressing room, bathroom, reception and office
- Some bench models have a practical shelf for shoes
- The frame and upholstery are made of the highest quality materials
- Production of the bench according to customer requirements

#### Product features

- Very high-quality and precise workmanship directly from the manufacturer
- The bench features an interchangeable seat to adapt the product to the future appearance of the room
- The bench does not require self-assembly and is delivered to the customer in its entirety
- Take a look at our fabric palette for more options
- We are at your disposal if you have any questions about the product
- By purchasing a product, you are buying a non-prefabricated item made according to specifications (selection of color, upholstery, materials, etc.)