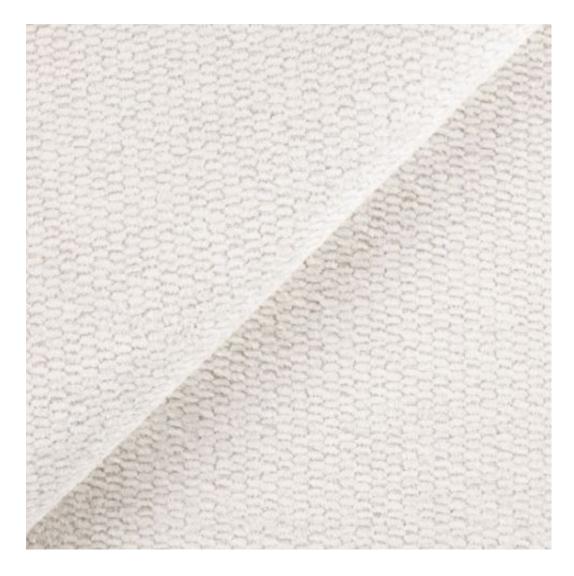

# **Product description**

Smooth Upholstered Wooden Bench With Drawer Eco Leather LGS-1 FLORENCE-2527  $\mid$  Width: 70 cm - 200 cm  $\mid$  Height: 40 cm - 50 cm  $\mid$  Depth: 30 cm - 40 cm  $\mid$ 

Height: 40 cm, 45 cm, 50 cm Depth: 30 cm, 35 cm, 40 cm Side of drawer: Left, Right Type of wood: Alder (Photo), Oak

Type of fabric: FLORENCE-2527 (Photo), ANDRE-1300, ANDRE-1301, ANDRE-1302, ANDRE-1303, ANDRE-1304, ANDRE-1305, ANDRE-1306, ANDRE-1307, ANDRE-1308, ANDRE-1309, ANDRE-1310, ART-DECO-VELVET-01, ART-DECO-VELVET-02, ART-DECO-VELVET-03, ART-DECO-VELVET-04, ART-DECO-VELVET-05, ART-DECO-VELVET-06, ART-DECO-VELVET-07, ART-DECO-VELVET-08, ART-DECO-VELVET-09, ART-DECO-VELVET-10..11 (write a comment in order), ATOS-111, ATOS-112, ATOS-113, ATOS-114, ATOS-115, ATOS-116, ATOS-117, ATOS-118, ATOS-119, ATOS-120..126 (write a comment in order), AURORA-2480, AURORA-2481, AURORA-2482, AURORA-2483, AURORA-2484, AURORA-2485, AURORA-2486, AURORA-2487, AURORA-2488, AURORA-2489..2505 (write a comment in order), BALOO-2071, BALOO-2072 , BALOO-2073 , BALOO-2074 , BALOO-2076 , BALOO-2077 , BALOO-2078 , BALOO-2079 , BALOO-2081 , BALOO-2082..2089 (write a comment in order), BLACK-WHITE-VELVET-01, BLACK-WHITE-VELVET-02, BLACK-WHITE-VELVET-03, BLACK-WHITE-VELVET-04, BLACK-WHITE-VELVET-04, BLACK-WHITE-VELVET-05, BLACK-WHITE-DE-05, BL VELVET-04, BLACK-WHITE-VELVET-05, BLACK-WHITE-VELVET-06, BLACK-WHITE-VELVET-07, BLACK-WHITE-VELVET-08, BLACK-WHITE-VELVET-09, BLACK-WHITE-VELVET-10..32 (write a comment in order), BLOOM-01, BLOOM-02, BLOOM-03, BLOOM-04, BLOOM-05, BLOOM-06, BLOOM-07, BLOOM-08, BLOOM-09, BLOOM-10, BRAID-3001, BRAID-3002, BRAID-3003, BRAID-3004, BRAID-3005, BRAID-3006, BRAID-3007, BRAID-3008, BRAID-3009, BRAID-3010-3031 (write a comment in order), CASABLANCA-2301, CASABLANCA-2302, CASABLANCA-2303, CASABLANCA-2304, CASABLANCA-2305, CASABLANCA-2306, CASABLANCA-2307, CASABLANCA-2308, CASABLANCA-2309, CASABLANCA-2310..2316 (write a comment in order), CHARM-ME-01, CHARM-ME-02, CHARM-ME-03, CHARM-ME-04, CHARM-ME-05, CHARM-ME-06, CHARM-ME-06 ME-07, CHARM-ME-08, CHARM-ME-09, CHARM-ME-10..23 (write a comment in order), CHILL-ME-01, CHILL-ME-02, CHILL-ME-03, CHILL-ME-04, CHILL-ME-05, CHILL-ME-06, CHILL-ME-07, CHILL-ME-08, CHILL-ME-09, CHILL-ME-10..16 (write a comment in order), CRUSH-01, CRUSH-02, CRUSH-03, CRUSH-04, CRUSH-05, CRUSH-06, CRUSH-07, CRUSH-08, VELVET-20203, DREAM-VELVET-20204, DREAM-VELVET-20205, DREAM-VELVET-20206, DREAM-VELVET-20207, DREAM-VELVET-20208, DREAM-VELVET-20209, DREAM-VELVET-20210..20244 (write a comment in order), FLASH-01, FLASH-02, FLASH-03, FLASH-04, FLASH-05, FLASH-06, FLASH-07, FLASH-08, FLASH-09, FLASH-10..16 (write a comment in order),