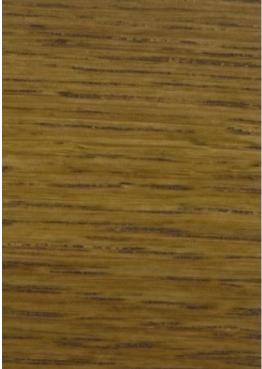

**Wood color**: 22-62 (Photo) , Black , Natural wood color (write a wood stain symbol in the order) **Tubes**: Chrome steel tubes (Photo) , Black steel tubes