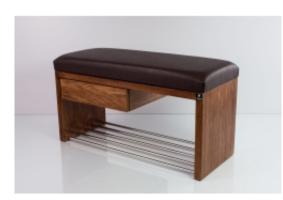

# Smooth Upholstered Wooden Bench With Drawer Eco Leather LGS-1 FLORENCE-2526

| Number        | 2832             |
|---------------|------------------|
| Producer code | LGS-1            |
| Manufacturer  | Emra Wood Design |

# **Product description**

Smooth Upholstered Wooden Bench With Drawer Eco Leather LGS-1 FLORENCE-2526 | Width: 70 cm - 200 cm | Height: 40 cm - 50 cm | Depth: 30 cm - 40 cm |

Technical data

Product-Code:

#### Smooth Upholstered Wooden Bench With Drawer Eco Leather LGS-1 FLORENCE-2526

- A functional and practical bench for hallway, living room, bedroom, dressing room, bathroom, reception and office
- Some bench models have a practical shelf for shoes
- The frame and upholstery are made of the highest quality materials
- Production of the bench according to customer requirements

Product features

- Very high-quality and precise workmanship directly from the manufacturer
- The bench features an interchangeable seat to adapt the product to the future appearance of the room
- The bench does not require self-assembly and is delivered to the customer in its entirety
- Take a look at our fabric palette for more options
- We are at your disposal if you have any questions about the product
- By purchasing a product, you are buying a non-prefabricated item made according to specifications (selection of color, upholstery, materials, etc.)