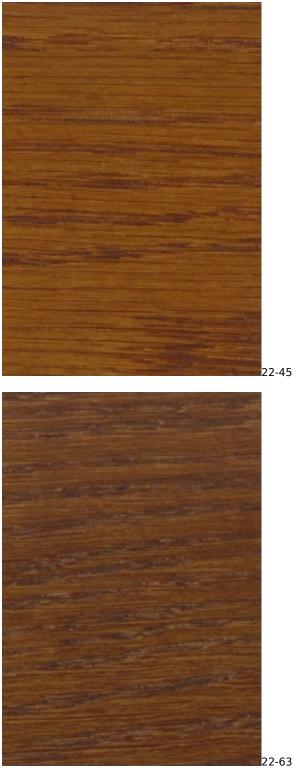

## VIENNA-ECO-LEATHER

ZOYA

Color palette - Wood stain - Nitro

 ${\mathbb A}$  Please note that the color of the wood may vary slightly from the color in the photo!  ${\mathbb A}$ 

generated by the shopGold

22-05

generated by the shopGold

\_\_\_\_

BN-022