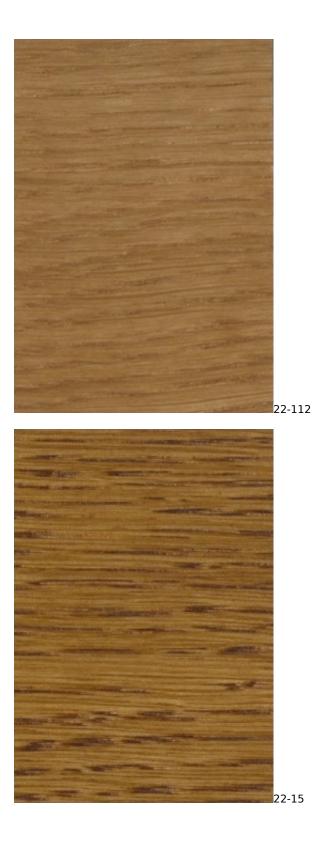

## VIENNA-ECO-LEATHER

ZOYA

Color palette - Wood stain - Nitro

 ${\mathbb A}$  Please note that the color of the wood may vary slightly from the color in the photo!  ${\mathbb A}$ 

generated by the shopGold

22-05

generated by the shopGold

\_\_\_\_

BN-022