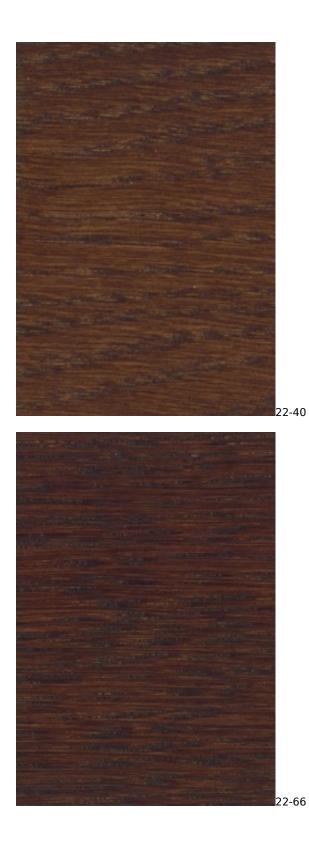

## VIENNA-ECO-LEATHER

ZOYA

Color palette - Wood stain - Nitro

 ${\mathbb A}$  Please note that the color of the wood may vary slightly from the color in the photo!  ${\mathbb A}$ 

generated by the shopGold

22-05

generated by the shopGold

\_\_\_\_

BN-022