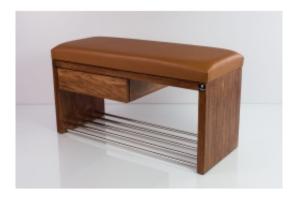

# Smooth Upholstered Wooden Bench With Drawer Eco Leather LGS-1 FLORENCE-2525

| Number        | 2831             |
|---------------|------------------|
| Producer code | LGS-1            |
| Manufacturer  | Emra Wood Design |

# **Product description**

Smooth Upholstered Wooden Bench With Drawer Eco Leather LGS-1 FLORENCE-2525 | Width: 70 cm - 200 cm | Height: 40 cm - 50 cm | Depth: 30 cm - 40 cm |

Technical data

Product-Code:

## Smooth Upholstered Wooden Bench With Drawer Eco Leather LGS-1 FLORENCE-2525

- · A functional and practical bench for hallway, living room, bedroom, dressing room, bathroom, reception and office
- Some bench models have a practical shelf for shoes
- The frame and upholstery are made of the highest quality materials
- Production of the bench according to customer requirements

#### Product features

- Very high-quality and precise workmanship directly from the manufacturer
- The bench features an interchangeable seat to adapt the product to the future appearance of the room
- The bench does not require self-assembly and is delivered to the customer in its entirety
- Take a look at our fabric palette for more options
- We are at your disposal if you have any questions about the product
- By purchasing a product, you are buying a non-prefabricated item made according to specifications (selection of color, upholstery, materials, etc.)