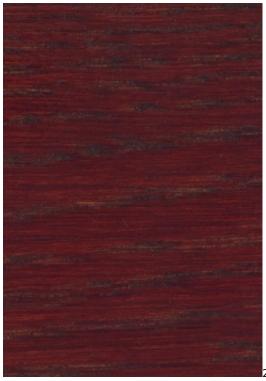

VIENNA-ECO-LEATHER

ZOYA

Color palette - Wood stain - Nitro

 ${\vartriangle}$  Please note that the color of the wood may vary slightly from the color in the photo!  ${\vartriangle}$ 

BN-125/09

BN-022

28-60.01