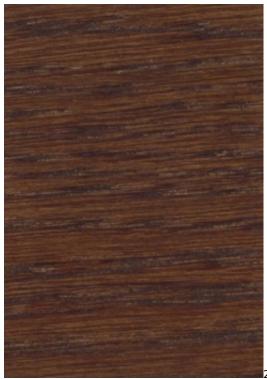

VIENNA-ECO-LEATHER

ZOYA

Color palette - Wood stain - Nitro

 ${\vartriangle}$  Please note that the color of the wood may vary slightly from the color in the photo!  ${\vartriangle}$ 

BN-125/09

BN-022

28-60.01