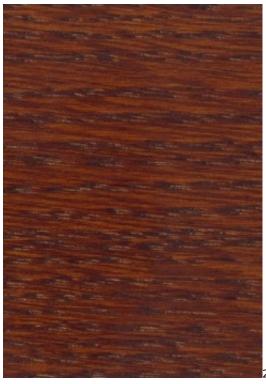

VIENNA-ECO-LEATHER

ZOYA

Color palette - Wood stain - Nitro

 ${\vartriangle}$  Please note that the color of the wood may vary slightly from the color in the photo!  ${\vartriangle}$ 

BN-125/09

BN-022

28-60.01