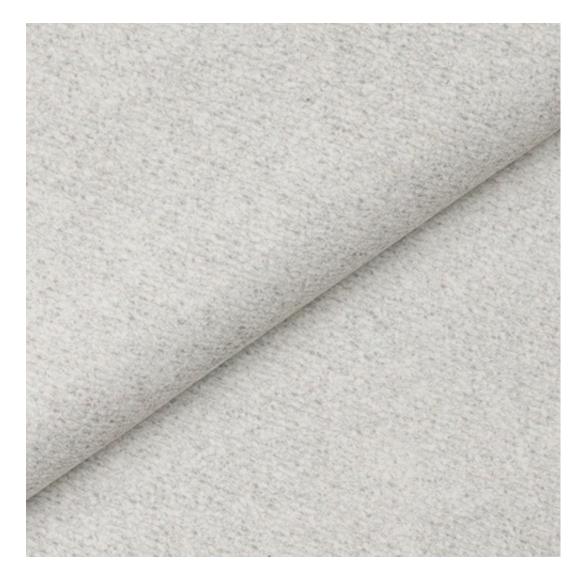

Click on fabric name and discover all fabric selection.

ANDRE

ART-DECO-VELVET

ATOS-ECO-LEATHER

AURORA

BALOO

BLACK-WHITE-VELVET

BLOOM

BRAID

CASABLANCA

CHARM-ME

CHILL-ME

CRUSH

DREAM-VELVET

FLASH

FLORENCE-ECO-LEATHER

FLOWER-VELVET

FUSHION-ECO-LEATHER

**GEODY** 

**HAMILTON** 

HEXAGON-VELVET

HOLD-ME

**HUSK-VELVET** 

HYGGE

LEAF-VELVET

LIKE-ME

LINEA

MANDALA-VELVET

MAYA

MILTON-NEW

MIU

MONSTERA-VELVET

PATTERN-VELVET

PIANO

ROSSA

**SPELLO** 

STRONG

TIERRA

**VENUS** 

VERA

VIENNA-ECO-LEATHER

ZOYA

Color palette - Wood stain - Nitro

 ${\vartriangle}$  Please note that the color of the wood may vary slightly from the color in the photo!  ${\vartriangle}$ 

BN-125/09

BN-022

28-60.01