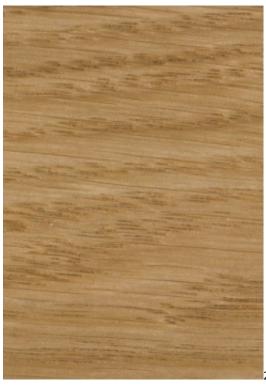

VIENNA-ECO-LEATHER

ZOYA

Color palette - Wood stain - Nitro

 ${\vartriangle}$  Please note that the color of the wood may vary slightly from the color in the photo!  ${\vartriangle}$ 

BN-125/09

BN-022

28-60.01