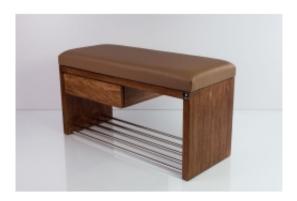

# Smooth Upholstered Wooden Bench With Drawer Eco Leather LGS-1 FLORENCE-2524

| Number        | 2830             |
|---------------|------------------|
| Producer code | LGS-1            |
| Manufacturer  | Emra Wood Design |

# **Product description**

Smooth Upholstered Wooden Bench With Drawer Eco Leather LGS-1 FLORENCE-2524  $\mid$  Width: 70 cm - 200 cm  $\mid$  Height: 40 cm - 50 cm  $\mid$  Depth: 30 cm - 40 cm  $\mid$ 

## Smooth Upholstered Wooden Bench With Drawer Eco Leather LGS-1 FLORENCE-2524

- · A functional and practical bench for hallway, living room, bedroom, dressing room, bathroom, reception and office
- Some bench models have a practical shelf for shoes
- The frame and upholstery are made of the highest quality materials
- Production of the bench according to customer requirements

#### Product features

- Very high-quality and precise workmanship directly from the manufacturer
- The bench features an interchangeable seat to adapt the product to the future appearance of the room
- The bench does not require self-assembly and is delivered to the customer in its entirety
- Take a look at our fabric palette for more options
- We are at your disposal if you have any questions about the product
- By purchasing a product, you are buying a non-prefabricated item made according to specifications (selection of color, upholstery, materials, etc.)