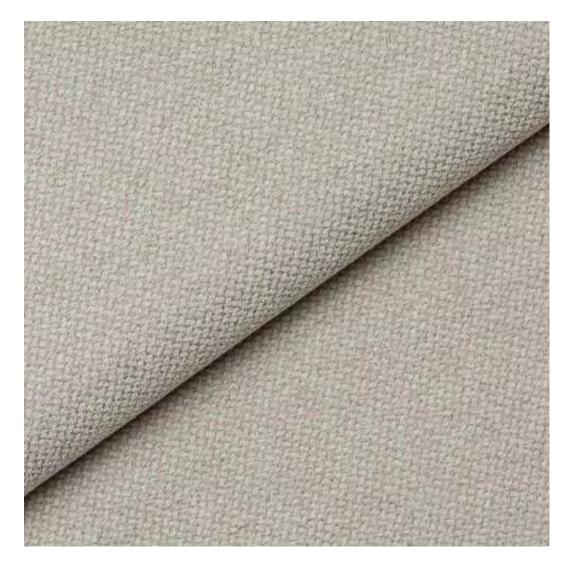

Click on fabric name and discover all fabric selection.

ANDRE

ART-DECO-VELVET

ATOS-ECO-LEATHER

AURORA

BALOO

BLACK-WHITE-VELVET

BLOOM

BRAID

CASABLANCA

CHARM-ME

CHILL-ME

CRUSH

DREAM-VELVET

FLASH

FLORENCE-ECO-LEATHER

FLOWER-VELVET

FUSHION-ECO-LEATHER

**GEODY** 

**HAMILTON** 

HEXAGON-VELVET

HOLD-ME

**HUSK-VELVET** 

HYGGE

LEAF-VELVET

LIKE-ME

LINEA

MANDALA-VELVET

MAYA

MILTON-NEW

MIU

MONSTERA-VELVET

PATTERN-VELVET

PIANO

ROSSA

**SPELLO** 

STRONG

TIERRA

**VENUS** 

VERA

VIENNA-ECO-LEATHER

ZOYA

Color palette - Wood stain - Nitro

 ${\vartriangle}$  Please note that the color of the wood may vary slightly from the color in the photo!  ${\vartriangle}$ 

BN-125/09

BN-022

28-60.01