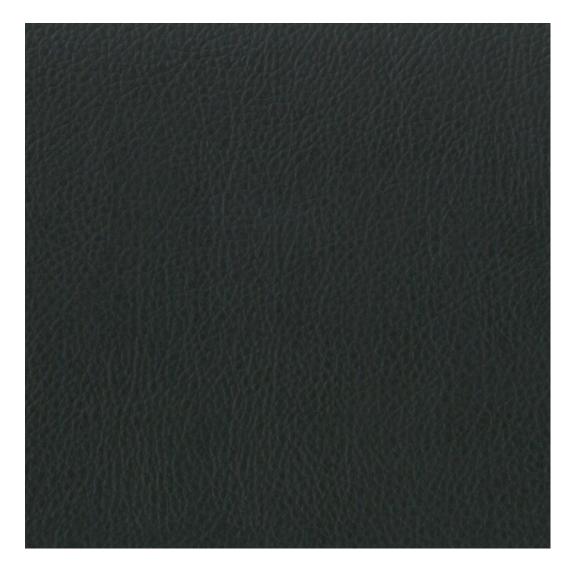

Height: 40 cm, 45 cm, 50 cm Depth: 30 cm, 35 cm, 40 cm Side of drawer: Left, Right Type of wood: Alder (Photo), Oak

Type of fabric: FLORENCE-2524 (Photo), ANDRE-1300, ANDRE-1301, ANDRE-1302, ANDRE-1303, ANDRE-1304, ANDRE-1305, ANDRE-1306, ANDRE-1307, ANDRE-1308, ANDRE-1309, ANDRE-1310, ART-DECO-VELVET-01, ART-DECO-VELVET-02, ART-DECO-VELVET-03, ART-DECO-VELVET-04, ART-DECO-VELVET-05, ART-DECO-VELVET-06, ART-DECO-VELVET-07, ART-DECO-VELVET-08, ART-DECO-VELVET-09, ART-DECO-VELVET-10..11 (write a comment in order), ATOS-111, ATOS-112, ATOS-113, ATOS-114, ATOS-115, ATOS-116, ATOS-117, ATOS-118, ATOS-119, ATOS-120..126 (write a comment in order), AURORA-2480, AURORA-2481, AURORA-2482, AURORA-2483, AURORA-2484, AURORA-2485, AURORA-2486, AURORA-2487, AURORA-2488, AURORA-2489..2505 (write a comment in order), BALOO-2071, BALOO-2072 , BALOO-2073 , BALOO-2074 , BALOO-2076 , BALOO-2077 , BALOO-2078 , BALOO-2079 , BALOO-2081 , BALOO-2082..2089 (write a comment in order), BLACK-WHITE-VELVET-01, BLACK-WHITE-VELVET-02, BLACK-WHITE-VELVET-03, BLACK-WHITE-VELVET-04, BLACK-WHITE-VELVET-04, BLACK-WHITE-VELVET-05, BLACK-WHITE-DE-05, BL VELVET-04, BLACK-WHITE-VELVET-05, BLACK-WHITE-VELVET-06, BLACK-WHITE-VELVET-07, BLACK-WHITE-VELVET-08, BLACK-WHITE-VELVET-09, BLACK-WHITE-VELVET-10..32 (write a comment in order), BLOOM-01, BLOOM-02, BLOOM-03, BLOOM-04, BLOOM-05, BLOOM-06, BLOOM-07, BLOOM-08, BLOOM-09, BLOOM-10, BRAID-3001, BRAID-3002, BRAID-3003, BRAID-3004, BRAID-3005, BRAID-3006, BRAID-3007, BRAID-3008, BRAID-3009, BRAID-3010-3031 (write a comment in order), CASABLANCA-2301, CASABLANCA-2302, CASABLANCA-2303, CASABLANCA-2304, CASABLANCA-2305, CASABLANCA-2306, CASABLANCA-2307, CASABLANCA-2308, CASABLANCA-2309, CASABLANCA-2310..2316 (write a comment in order), CHARM-ME-01, CHARM-ME-02, CHARM-ME-03, CHARM-ME-04, CHARM-ME-05, CHARM-ME-06, CHARM-ME-06 ME-07, CHARM-ME-08, CHARM-ME-09, CHARM-ME-10..23 (write a comment in order), CHILL-ME-01, CHILL-ME-02, CHILL-ME-03, CHILL-ME-04, CHILL-ME-05, CHILL-ME-06, CHILL-ME-07, CHILL-ME-08, CHILL-ME-09, CHILL-ME-10..16 (write a comment in order), CRUSH-01, CRUSH-02, CRUSH-03, CRUSH-04, CRUSH-05, CRUSH-06, CRUSH-07, CRUSH-08, VELVET-20203, DREAM-VELVET-20204, DREAM-VELVET-20205, DREAM-VELVET-20206, DREAM-VELVET-20207, DREAM-VELVET-20208, DREAM-VELVET-20209, DREAM-VELVET-20210..20244 (write a comment in order), FLASH-01, FLASH-02, FLASH-03, FLASH-04, FLASH-05, FLASH-06, FLASH-07, FLASH-08, FLASH-09, FLASH-10..16 (write a comment in order),